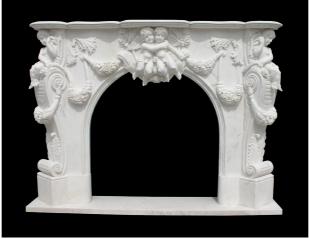

### CLASSICS

MF-0001 Size:136x103x41cm

MF-0002 Size:152x109x45cm

MF-0003 Size:155x110x37cm

MF-0004 Size:168x115x41cm

MF-0005 Size:191x117x43cm

MF-0006 SizeP:150x120x30cm

MF-0007 Size:162x120x40cm