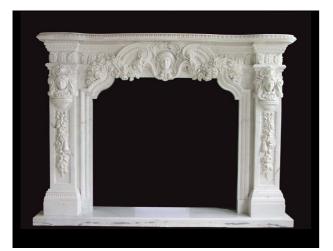

### CLASSICS

MF-0001 Size:136x103x41cm

MF-0002 Size:152x109x45cm

MF-0003 Size:155x110x37cm

MF-0004 Size:168x115x41cm

MF-0005 Size:191x117x43cm

MF-0006 SizeP:150x120x30cm

MF-0007 Size:162x120x40cm