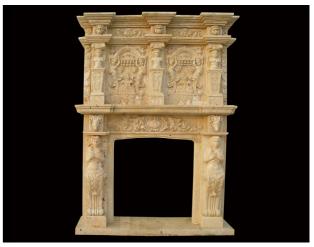

# STATUE & ANIMAL

MF-0031 Size:180x130x35cm

MF-0032 Size:170x130x30cm

MF-0033 Size:180x130x35cm

MF-0034 Size:180x125x35cm

MF-0035 Size:220x146x35cm

MF-0036 Size:200x140x35cm

MF-0037 Size:180x130x35cm