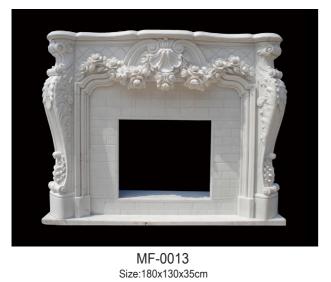

# STATUE & ANIMAL

MF-0031 Size:180x130x35cm

MF-0032 Size:170x130x30cm

MF-0033 Size:180x130x35cm

MF-0034 Size:180x125x35cm

MF-0035 Size:220x146x35cm

MF-0036 Size:200x140x35cm

MF-0037 Size:180x130x35cm