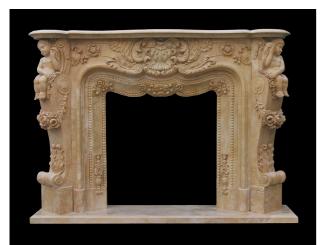

### CLASSICS

MF-0001 Size:136x103x41cm

MF-0002 Size:152x109x45cm

MF-0003 Size:155x110x37cm

MF-0004 Size:168x115x41cm

MF-0005 Size:191x117x43cm

MF-0006 SizeP:150x120x30cm

MF-0007 Size:162x120x40cm