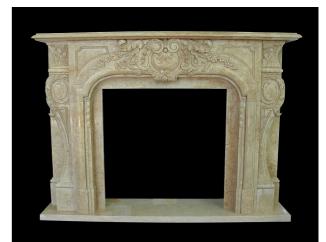

### CLASSICS

MF-0001 Size:136x103x41cm

MF-0002 Size:152x109x45cm

MF-0003 Size:155x110x37cm

MF-0004 Size:168x115x41cm

MF-0005 Size:191x117x43cm

MF-0006 SizeP:150x120x30cm

MF-0007 Size:162x120x40cm

MF-0008 Size:140x110x30cm

MF-0009 Size:150x120x30cm

MF-0010 Size:140x110x30cm

MF-0011 Size:194x138x40cm

MF-0012 Size:150X120X30cm

MF-0014 Size:200x140x40cm

MF-0015 Size:180x120x35cm

MF-0016 Size:177x115x53cm

MF-0017 Size:200x128x45cm

MF-0018 Size:200x160x35cm

MF-0019 Size:200x140x35cm

MF-0020 Size:150x120x30cm

MF-0021 Size:210x145x40cm

MF-0022 Size:200x140x30cm

MF-0023 Size:163x122x41cm

MF-0024 Size:150x120x30cm

MF-0025 Size:168x136x15cm

MF-0026 Size:175x120x47cm

MF-0027 Size:150x110x30cm

MF-0028 Size:200x300x45cm

MF-0029 Size:180x250x35cm

MF-0030 Size:200x260x40cm