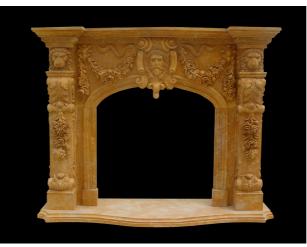

### CLASSICS

MF-0001 Size:136x103x41cm

MF-0002 Size:152x109x45cm

MF-0003 Size:155x110x37cm

MF-0004 Size:168x115x41cm

MF-0005 Size:191x117x43cm

MF-0006 SizeP:150x120x30cm

MF-0007 Size:162x120x40cm