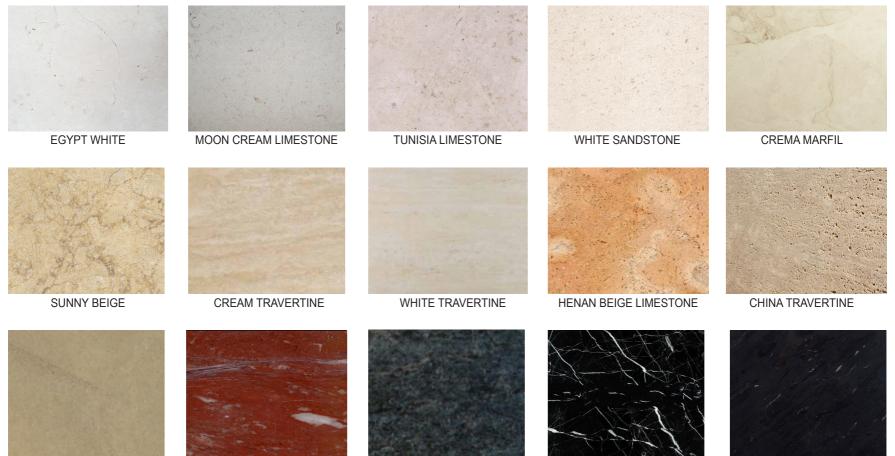

#### NATURAL STONE SWATCHES

We source some of the finest material and quarries all over the world, including limestone, travertine, Italian white marble such as Statuary, Carrara and Arabescato, and a variety of coloured marble.

**BIANCO CARRARA** 

HUNAN WHITE

FANGSHAN WHITE

**GUANGXI WHITE** 

BEIGE SANDSTONE

ROSSO FRANCIA

DRAK GREEN

NERO MARQUINA