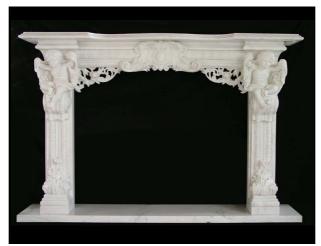

### CLASSICS

MF-0001 Size:136x103x41cm

MF-0002 Size:152x109x45cm

MF-0003 Size:155x110x37cm

MF-0004 Size:168x115x41cm

MF-0005 Size:191x117x43cm

MF-0006 SizeP:150x120x30cm

MF-0007 Size:162x120x40cm