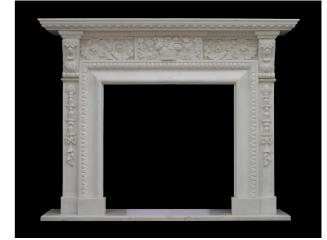

### CLASSICS

MF-0001 Size:136x103x41cm

MF-0002 Size:152x109x45cm

MF-0003 Size:155x110x37cm

MF-0004 Size:168x115x41cm

MF-0005 Size:191x117x43cm

MF-0006 SizeP:150x120x30cm

MF-0007 Size:162x120x40cm

MF-0008 Size:140x110x30cm

MF-0009 Size:150x120x30cm

MF-0010 Size:140x110x30cm

MF-0011 Size:194x138x40cm

MF-0012 Size:150X120X30cm

MF-0014 Size:200x140x40cm

MF-0015 Size:180x120x35cm

MF-0016 Size:177x115x53cm

MF-0017 Size:200x128x45cm

MF-0018 Size:200x160x35cm

MF-0019 Size:200x140x35cm

MF-0020 Size:150x120x30cm

MF-0021 Size:210x145x40cm

MF-0022 Size:200x140x30cm

MF-0023 Size:163x122x41cm

MF-0024 Size:150x120x30cm

MF-0025 Size:168x136x15cm

MF-0026 Size:175x120x47cm

MF-0027 Size:150x110x30cm

MF-0028 Size:200x300x45cm

MF-0029 Size:180x250x35cm

MF-0030 Size:200x260x40cm