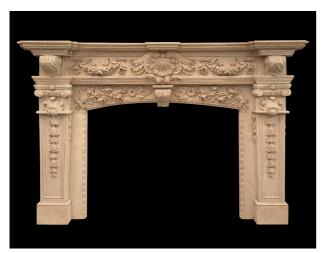

### CLASSICS

MF-0001 Size:136x103x41cm

MF-0002 Size:152x109x45cm

MF-0003 Size:155x110x37cm

MF-0004 Size:168x115x41cm

MF-0005 Size:191x117x43cm

MF-0006 SizeP:150x120x30cm

MF-0007 Size:162x120x40cm

MF-0008 Size:140x110x30cm

MF-0009 Size:150x120x30cm

MF-0010 Size:140x110x30cm

MF-0011 Size:194x138x40cm

MF-0012 Size:150X120X30cm

MF-0014 Size:200x140x40cm

MF-0015 Size:180x120x35cm

MF-0016 Size:177x115x53cm

MF-0017 Size:200x128x45cm

MF-0018 Size:200x160x35cm

MF-0019 Size:200x140x35cm

MF-0020 Size:150x120x30cm

MF-0021 Size:210x145x40cm

MF-0022 Size:200x140x30cm

MF-0023 Size:163x122x41cm

MF-0024 Size:150x120x30cm

MF-0025 Size:168x136x15cm

MF-0026 Size:175x120x47cm

MF-0027 Size:150x110x30cm

MF-0028 Size:200x300x45cm

MF-0029 Size:180x250x35cm

MF-0030 Size:200x260x40cm