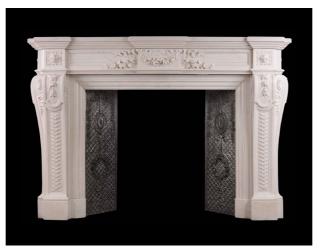

### CLASSICS

MF-0001 Size:136x103x41cm

MF-0002 Size:152x109x45cm

MF-0003 Size:155x110x37cm

MF-0004 Size:168x115x41cm

MF-0005 Size:191x117x43cm

MF-0006 SizeP:150x120x30cm

MF-0007 Size:162x120x40cm