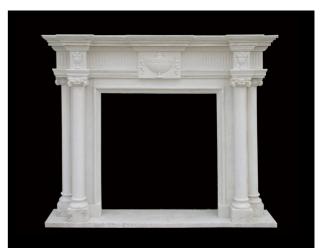

### CLASSICS

MF-0001 Size:136x103x41cm

MF-0002 Size:152x109x45cm

MF-0003 Size:155x110x37cm

MF-0004 Size:168x115x41cm

MF-0005 Size:191x117x43cm

MF-0006 SizeP:150x120x30cm

MF-0007 Size:162x120x40cm