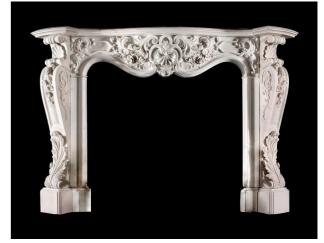

### CLASSICS

MF-0001 Size:136x103x41cm

MF-0002 Size:152x109x45cm

MF-0003 Size:155x110x37cm

MF-0004 Size:168x115x41cm

MF-0005 Size:191x117x43cm

MF-0006 SizeP:150x120x30cm

MF-0007 Size:162x120x40cm