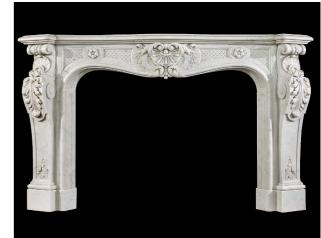

### CLASSICS

MF-0001 Size:136x103x41cm

MF-0002 Size:152x109x45cm

MF-0003 Size:155x110x37cm

MF-0004 Size:168x115x41cm

MF-0005 Size:191x117x43cm

MF-0006 SizeP:150x120x30cm

MF-0007 Size:162x120x40cm