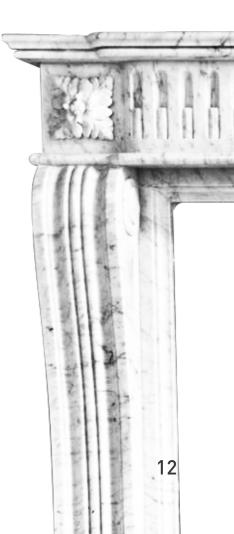

## MODERN

MF-0049 Size:137x111x26cm

MF-0050 Size:157x125x18cm

MF-0051 Size:165x119x24cm

MF-0052 Size:166x125x20cm

MF-0053 Size:168x136x15cm

MF-0054 Size:162x128x21cm

MF-0056 Size:140x110x30cm

MF-0057 Size:140x110x30cm

MF-0058 Size:138x106x18cm

MF-0059 Size:152x113x25cm

MF-0060 Size:172x117x10cm

MF-0061 Size:192x118x36cm

MF-0062 Size:198x124x33cm

MF-0063 Size:200x127x3cm

MF-0064 Size:162x102x21cm