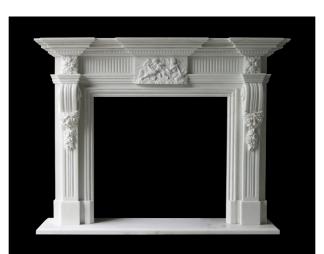

### CLASSICS

MF-0001 Size:136x103x41cm

MF-0002 Size:152x109x45cm

MF-0003 Size:155x110x37cm

MF-0004 Size:168x115x41cm

MF-0005 Size:191x117x43cm

MF-0006 SizeP:150x120x30cm

MF-0007 Size:162x120x40cm