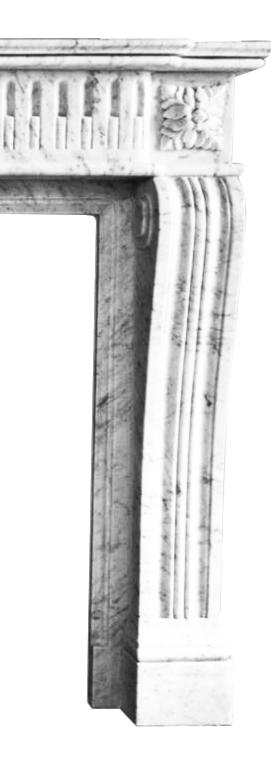

## MODERN

MF-0049 Size:137x111x26cm

MF-0050 Size:157x125x18cm

MF-0051 Size:165x119x24cm

MF-0052 Size:166x125x20cm

MF-0053 Size:168x136x15cm

MF-0054 Size:162x128x21cm

MF-0056 Size:140x110x30cm