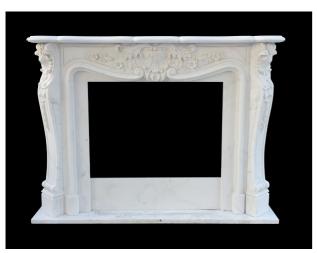

### CLASSICS

MF-0001 Size:136x103x41cm

MF-0002 Size:152x109x45cm

MF-0003 Size:155x110x37cm

MF-0004 Size:168x115x41cm

MF-0005 Size:191x117x43cm

MF-0006 SizeP:150x120x30cm

MF-0007 Size:162x120x40cm