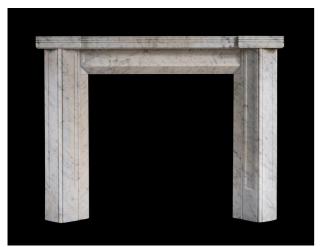

### CLASSICS

MF-0001 Size:136x103x41cm

MF-0002 Size:152x109x45cm

MF-0003 Size:155x110x37cm

MF-0004 Size:168x115x41cm

MF-0005 Size:191x117x43cm

MF-0006 SizeP:150x120x30cm

MF-0007 Size:162x120x40cm

MF-0008 Size:140x110x30cm

MF-0009 Size:150x120x30cm

MF-0010 Size:140x110x30cm

MF-0011 Size:194x138x40cm

MF-0012 Size:150X120X30cm

MF-0014 Size:200x140x40cm

MF-0015 Size:180x120x35cm

MF-0016 Size:177x115x53cm

MF-0017 Size:200x128x45cm

MF-0018 Size:200x160x35cm

MF-0019 Size:200x140x35cm

MF-0020 Size:150x120x30cm

MF-0021 Size:210x145x40cm

MF-0022 Size:200x140x30cm

MF-0023 Size:163x122x41cm

MF-0024 Size:150x120x30cm

MF-0025 Size:168x136x15cm

MF-0026 Size:175x120x47cm

MF-0027 Size:150x110x30cm

MF-0028 Size:200x300x45cm

MF-0029 Size:180x250x35cm

MF-0030 Size:200x260x40cm