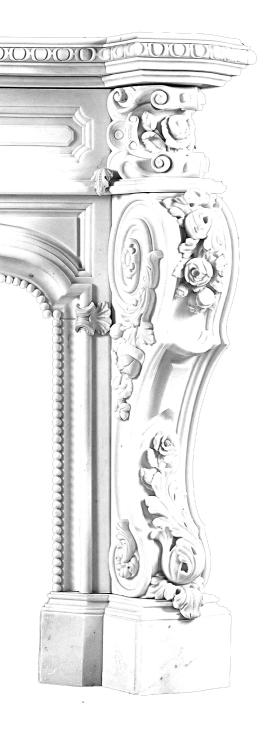

### CLASSICS

MF-0001 Size:136x103x41cm

MF-0002 Size:152x109x45cm

MF-0003 Size:155x110x37cm

MF-0004 Size:168x115x41cm

MF-0005 Size:191x117x43cm

MF-0006 SizeP:150x120x30cm

MF-0007 Size:162x120x40cm