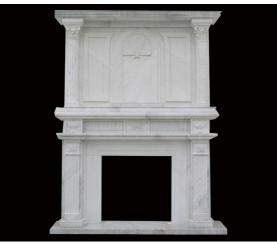

# STATUE & ANIMAL

MF-0031 Size:180x130x35cm

MF-0032 Size:170x130x30cm

MF-0033 Size:180x130x35cm

MF-0034 Size:180x125x35cm

MF-0035 Size:220x146x35cm

MF-0036 Size:200x140x35cm

MF-0037 Size:180x130x35cm