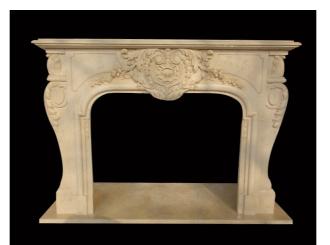

### CLASSICS

MF-0001 Size:136x103x41cm

MF-0002 Size:152x109x45cm

MF-0003 Size:155x110x37cm

MF-0004 Size:168x115x41cm

MF-0005 Size:191x117x43cm

MF-0006 SizeP:150x120x30cm

MF-0007 Size:162x120x40cm

MF-0008 Size:140x110x30cm

MF-0009 Size:150x120x30cm

MF-0010 Size:140x110x30cm

MF-0011 Size:194x138x40cm

MF-0012 Size:150X120X30cm

MF-0014 Size:200x140x40cm

MF-0015 Size:180x120x35cm

MF-0016 Size:177x115x53cm

MF-0017 Size:200x128x45cm

MF-0018 Size:200x160x35cm

MF-0019 Size:200x140x35cm

MF-0020 Size:150x120x30cm

MF-0021 Size:210x145x40cm

MF-0022 Size:200x140x30cm

MF-0023 Size:163x122x41cm

MF-0024 Size:150x120x30cm

MF-0025 Size:168x136x15cm

MF-0026 Size:175x120x47cm

MF-0027 Size:150x110x30cm

MF-0028 Size:200x300x45cm

MF-0029 Size:180x250x35cm

MF-0030 Size:200x260x40cm