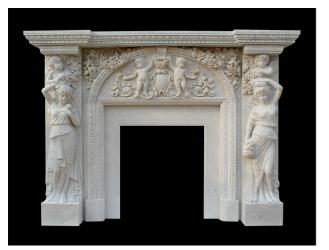

# STATUE & ANIMAL

MF-0031 Size:180x130x35cm

MF-0032 Size:170x130x30cm

MF-0033 Size:180x130x35cm

MF-0034 Size:180x125x35cm

MF-0035 Size:220x146x35cm

MF-0036 Size:200x140x35cm

MF-0037 Size:180x130x35cm