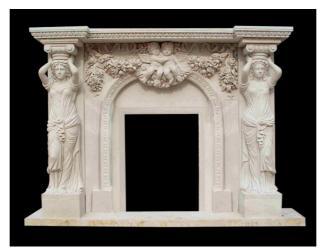

# STATUE & ANIMAL

MF-0031 Size:180x130x35cm

MF-0032 Size:170x130x30cm

MF-0033 Size:180x130x35cm

MF-0034 Size:180x125x35cm

MF-0035 Size:220x146x35cm

MF-0036 Size:200x140x35cm

MF-0037 Size:180x130x35cm