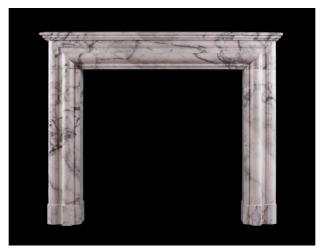

### CLASSICS

MF-0001 Size:136x103x41cm

MF-0002 Size:152x109x45cm

MF-0003 Size:155x110x37cm

MF-0004 Size:168x115x41cm

MF-0005 Size:191x117x43cm

MF-0006 SizeP:150x120x30cm

MF-0007 Size:162x120x40cm