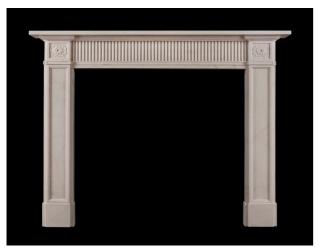

### CLASSICS

MF-0001 Size:136x103x41cm

MF-0002 Size:152x109x45cm

MF-0003 Size:155x110x37cm

MF-0004 Size:168x115x41cm

MF-0005 Size:191x117x43cm

MF-0006 SizeP:150x120x30cm

MF-0007 Size:162x120x40cm