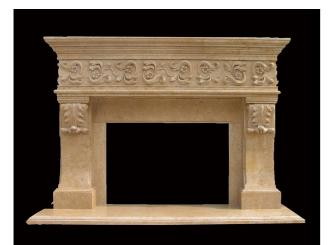

### CLASSICS

MF-0001 Size:136x103x41cm

MF-0002 Size:152x109x45cm

MF-0003 Size:155x110x37cm

MF-0004 Size:168x115x41cm

MF-0005 Size:191x117x43cm

MF-0006 SizeP:150x120x30cm

MF-0007 Size:162x120x40cm

MF-0008 Size:140x110x30cm

MF-0009 Size:150x120x30cm

MF-0010 Size:140x110x30cm

MF-0011 Size:194x138x40cm

MF-0012 Size:150X120X30cm

MF-0014 Size:200x140x40cm

MF-0015 Size:180x120x35cm

MF-0016 Size:177x115x53cm

MF-0017 Size:200x128x45cm

MF-0018 Size:200x160x35cm

MF-0019 Size:200x140x35cm

MF-0020 Size:150x120x30cm

MF-0021 Size:210x145x40cm

MF-0022 Size:200x140x30cm

MF-0023 Size:163x122x41cm

MF-0024 Size:150x120x30cm

MF-0025 Size:168x136x15cm

MF-0026 Size:175x120x47cm

MF-0027 Size:150x110x30cm

MF-0028 Size:200x300x45cm

MF-0029 Size:180x250x35cm

MF-0030 Size:200x260x40cm