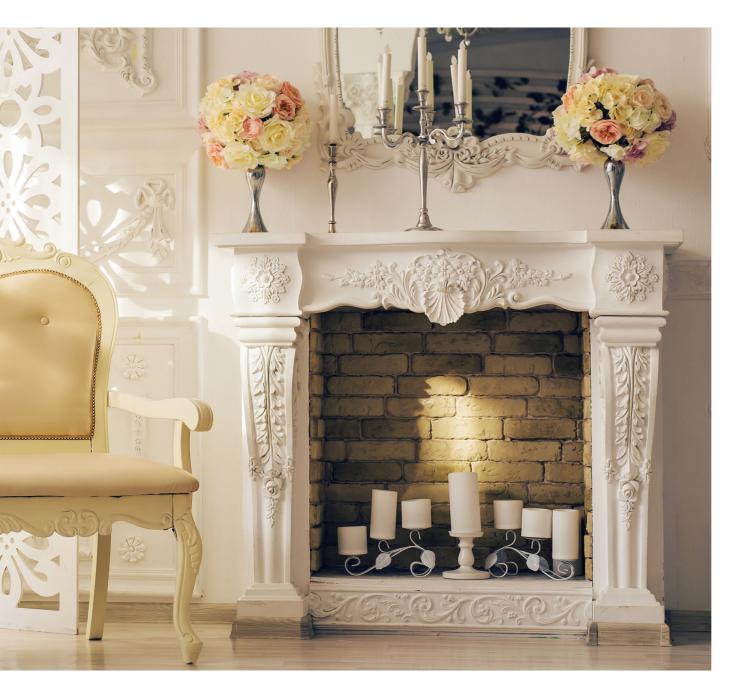

#### INTRODUCTION

Discovering the full range of beautiful marble fireplaces in PFM collection. We have Classical marble fireplace design originally from England, Ireland, France and Italy in a mixture of different marbles, exhibiting design elements from a range of historical periods.

Our varies selection is comprised of elegant marble fireplaces featuring elaborate carvings as well as some infuses with a contemporary twist. With our diverse yet comprehensive range, we hope to find an antique or concise marble fireplace to act as the perfect centerpiece in your room.

### CLASSICS

MF-0001 Size:136x103x41cm

MF-0002 Size:152x109x45cm

MF-0003 Size:155x110x37cm

MF-0004 Size:168x115x41cm

MF-0005 Size:191x117x43cm

MF-0006 SizeP:150x120x30cm

MF-0007 Size:162x120x40cm