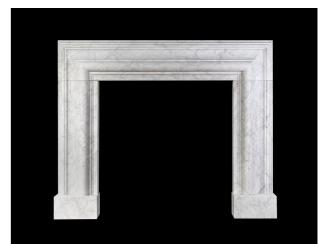

#### INTRODUCTION

Discovering the full range of beautiful marble fireplaces in PFM collection. We have Classical marble fireplace design originally from England, Ireland, France and Italy in a mixture of different marbles, exhibiting design elements from a range of historical periods.

Our varies selection is comprised of elegant marble fireplaces featuring elaborate carvings as well as some infuses with a contemporary twist. With our diverse yet comprehensive range, we hope to find an antique or concise marble fireplace to act as the perfect centerpiece in your room.

### CLASSICS

MF-0001 Size:136x103x41cm

MF-0002 Size:152x109x45cm

MF-0003 Size:155x110x37cm

MF-0004 Size:168x115x41cm

MF-0005 Size:191x117x43cm

MF-0006 SizeP:150x120x30cm

MF-0007 Size:162x120x40cm