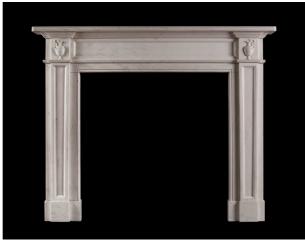

### CLASSICS

MF-0001 Size:136x103x41cm

MF-0002 Size:152x109x45cm

MF-0003 Size:155x110x37cm

MF-0004 Size:168x115x41cm

MF-0005 Size:191x117x43cm

MF-0006 SizeP:150x120x30cm

MF-0007 Size:162x120x40cm