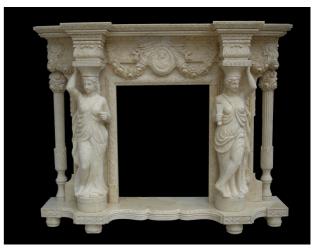

# STATUE & ANIMAL

MF-0031 Size:180x130x35cm

MF-0032 Size:170x130x30cm

MF-0033 Size:180x130x35cm

MF-0034 Size:180x125x35cm

MF-0035 Size:220x146x35cm

MF-0036 Size:200x140x35cm

MF-0037 Size:180x130x35cm