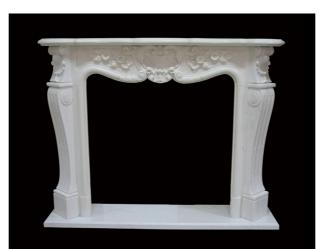

### CLASSICS

MF-0001 Size:136x103x41cm

MF-0002 Size:152x109x45cm

MF-0003 Size:155x110x37cm

MF-0004 Size:168x115x41cm

MF-0005 Size:191x117x43cm

MF-0006 SizeP:150x120x30cm

MF-0007 Size:162x120x40cm