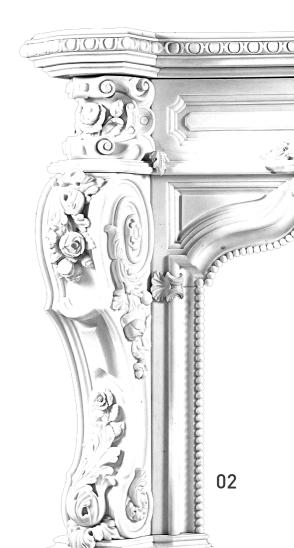

### CLASSICS

MF-0001 Size:136x103x41cm

MF-0002 Size:152x109x45cm

MF-0003 Size:155x110x37cm

MF-0004 Size:168x115x41cm

MF-0005 Size:191x117x43cm

MF-0006 SizeP:150x120x30cm

MF-0007 Size:162x120x40cm