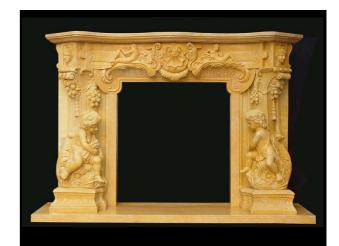

### CLASSICS

MF-0001 Size:136x103x41cm

MF-0002 Size:152x109x45cm

MF-0003 Size:155x110x37cm

MF-0004 Size:168x115x41cm

MF-0005 Size:191x117x43cm

MF-0006 SizeP:150x120x30cm

MF-0007 Size:162x120x40cm