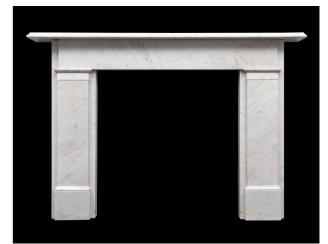

### CLASSICS

MF-0001 Size:136x103x41cm

MF-0002 Size:152x109x45cm

MF-0003 Size:155x110x37cm

MF-0004 Size:168x115x41cm

MF-0005 Size:191x117x43cm

MF-0006 SizeP:150x120x30cm

MF-0007 Size:162x120x40cm

MF-0008 Size:140x110x30cm

MF-0009 Size:150x120x30cm

MF-0010 Size:140x110x30cm

MF-0011 Size:194x138x40cm

MF-0012 Size:150X120X30cm

MF-0014 Size:200x140x40cm

MF-0015 Size:180x120x35cm

MF-0016 Size:177x115x53cm

MF-0017 Size:200x128x45cm

MF-0018 Size:200x160x35cm

MF-0019 Size:200x140x35cm

MF-0020 Size:150x120x30cm

MF-0021 Size:210x145x40cm

MF-0022 Size:200x140x30cm

MF-0023 Size:163x122x41cm

MF-0024 Size:150x120x30cm

MF-0025 Size:168x136x15cm

MF-0026 Size:175x120x47cm

MF-0027 Size:150x110x30cm

MF-0028 Size:200x300x45cm

MF-0029 Size:180x250x35cm

MF-0030 Size:200x260x40cm