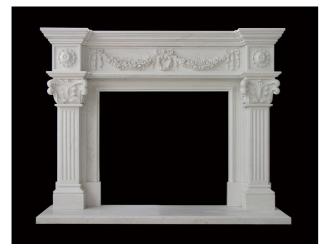

### CLASSICS

MF-0001 Size:136x103x41cm

MF-0002 Size:152x109x45cm

MF-0003 Size:155x110x37cm

MF-0004 Size:168x115x41cm

MF-0005 Size:191x117x43cm

MF-0006 SizeP:150x120x30cm

MF-0007 Size:162x120x40cm

MF-0008 Size:140x110x30cm

MF-0009 Size:150x120x30cm

MF-0010 Size:140x110x30cm

MF-0011 Size:194x138x40cm

MF-0012 Size:150X120X30cm

MF-0014 Size:200x140x40cm

MF-0015 Size:180x120x35cm

MF-0016 Size:177x115x53cm

MF-0017 Size:200x128x45cm

MF-0018 Size:200x160x35cm

MF-0019 Size:200x140x35cm

MF-0020 Size:150x120x30cm

MF-0021 Size:210x145x40cm

MF-0022 Size:200x140x30cm

MF-0023 Size:163x122x41cm

MF-0024 Size:150x120x30cm

MF-0025 Size:168x136x15cm

MF-0026 Size:175x120x47cm

MF-0027 Size:150x110x30cm

MF-0028 Size:200x300x45cm

MF-0029 Size:180x250x35cm

MF-0030 Size:200x260x40cm