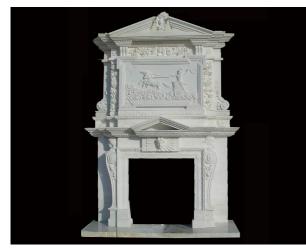

# STATUE & ANIMAL

MF-0031 Size:180x130x35cm

MF-0032 Size:170x130x30cm

MF-0033 Size:180x130x35cm

MF-0034 Size:180x125x35cm

MF-0035 Size:220x146x35cm

MF-0036 Size:200x140x35cm

MF-0037 Size:180x130x35cm