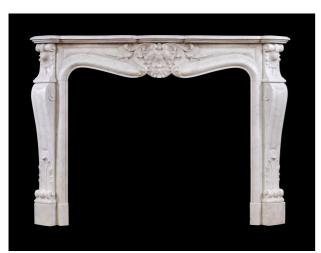

### CLASSICS

MF-0001 Size:136x103x41cm

MF-0002 Size:152x109x45cm

MF-0003 Size:155x110x37cm

MF-0004 Size:168x115x41cm

MF-0005 Size:191x117x43cm

MF-0006 SizeP:150x120x30cm

MF-0007 Size:162x120x40cm