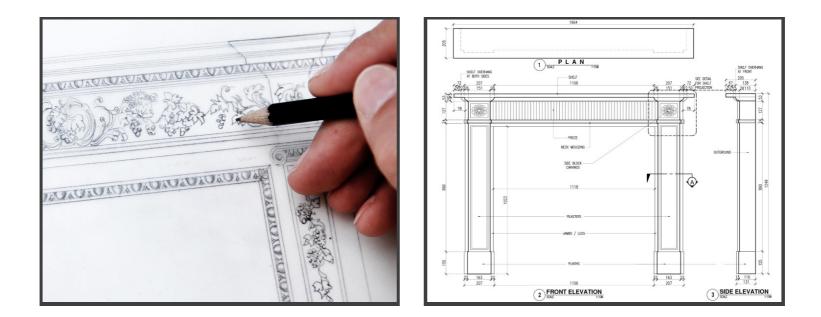

#### **STEP 1:**

Prior to commencing production, we would produce a technical drawing for review and approval.

#### **STEP 2:**

Once the technical drawing has been agreed, our experienced team of stone masons and carvers will produce your fireplace using time honoured tools and methods lending the fireplace both a traditional and unique quality.