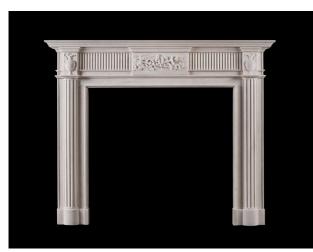

### CLASSICS

MF-0001 Size:136x103x41cm

MF-0002 Size:152x109x45cm

MF-0003 Size:155x110x37cm

MF-0004 Size:168x115x41cm

MF-0005 Size:191x117x43cm

MF-0006 SizeP:150x120x30cm

MF-0007 Size:162x120x40cm

MF-0008 Size:140x110x30cm

MF-0009 Size:150x120x30cm

MF-0010 Size:140x110x30cm

MF-0011 Size:194x138x40cm

MF-0012 Size:150X120X30cm

MF-0014 Size:200x140x40cm

MF-0015 Size:180x120x35cm

MF-0016 Size:177x115x53cm

MF-0017 Size:200x128x45cm

MF-0018 Size:200x160x35cm

MF-0019 Size:200x140x35cm

MF-0020 Size:150x120x30cm

MF-0021 Size:210x145x40cm

MF-0022 Size:200x140x30cm

MF-0023 Size:163x122x41cm

MF-0024 Size:150x120x30cm

MF-0025 Size:168x136x15cm

MF-0026 Size:175x120x47cm

MF-0027 Size:150x110x30cm

MF-0028 Size:200x300x45cm

MF-0029 Size:180x250x35cm

MF-0030 Size:200x260x40cm