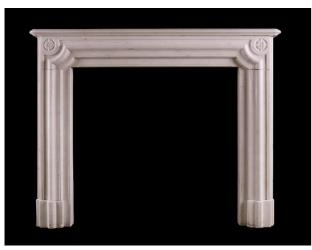

## MODERN

MF-0049 Size:137x111x26cm

MF-0050 Size:157x125x18cm

MF-0051 Size:165x119x24cm

MF-0052 Size:166x125x20cm

MF-0053 Size:168x136x15cm

MF-0054 Size:162x128x21cm

MF-0056 Size:140x110x30cm