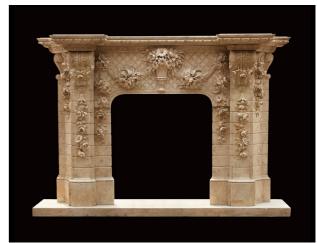

### CLASSICS

MF-0001 Size:136x103x41cm

MF-0002 Size:152x109x45cm

MF-0003 Size:155x110x37cm

MF-0004 Size:168x115x41cm

MF-0005 Size:191x117x43cm

MF-0006 SizeP:150x120x30cm

MF-0007 Size:162x120x40cm

MF-0008 Size:140x110x30cm

MF-0009 Size:150x120x30cm

MF-0010 Size:140x110x30cm

MF-0011 Size:194x138x40cm

MF-0012 Size:150X120X30cm

MF-0014 Size:200x140x40cm

MF-0015 Size:180x120x35cm

MF-0016 Size:177x115x53cm

MF-0017 Size:200x128x45cm

MF-0018 Size:200x160x35cm

MF-0019 Size:200x140x35cm

MF-0020 Size:150x120x30cm

MF-0021 Size:210x145x40cm

MF-0022 Size:200x140x30cm

MF-0023 Size:163x122x41cm

MF-0024 Size:150x120x30cm

MF-0025 Size:168x136x15cm

MF-0026 Size:175x120x47cm

MF-0027 Size:150x110x30cm

MF-0028 Size:200x300x45cm

MF-0029 Size:180x250x35cm

MF-0030 Size:200x260x40cm