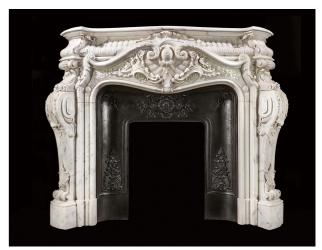

### CLASSICS

MF-0001 Size:136x103x41cm

MF-0002 Size:152x109x45cm

MF-0003 Size:155x110x37cm

MF-0004 Size:168x115x41cm

MF-0005 Size:191x117x43cm

MF-0006 SizeP:150x120x30cm

MF-0007 Size:162x120x40cm

MF-0008 Size:140x110x30cm

MF-0009 Size:150x120x30cm

MF-0010 Size:140x110x30cm

MF-0011 Size:194x138x40cm

MF-0012 Size:150X120X30cm

MF-0014 Size:200x140x40cm

MF-0015 Size:180x120x35cm

MF-0016 Size:177x115x53cm

MF-0017 Size:200x128x45cm

MF-0018 Size:200x160x35cm

MF-0019 Size:200x140x35cm

MF-0020 Size:150x120x30cm

MF-0021 Size:210x145x40cm

MF-0022 Size:200x140x30cm

MF-0023 Size:163x122x41cm

MF-0024 Size:150x120x30cm

MF-0025 Size:168x136x15cm

MF-0026 Size:175x120x47cm

MF-0027 Size:150x110x30cm

MF-0028 Size:200x300x45cm

MF-0029 Size:180x250x35cm

MF-0030 Size:200x260x40cm