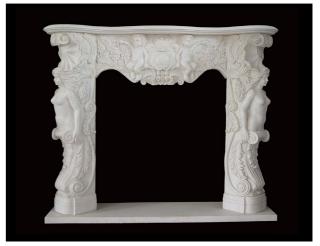

# STATUE & ANIMAL

MF-0031 Size:180x130x35cm

MF-0032 Size:170x130x30cm

MF-0033 Size:180x130x35cm

MF-0034 Size:180x125x35cm

MF-0035 Size:220x146x35cm

MF-0036 Size:200x140x35cm

MF-0037 Size:180x130x35cm