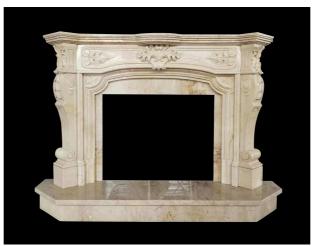

### CLASSICS

MF-0001 Size:136x103x41cm

MF-0002 Size:152x109x45cm

MF-0003 Size:155x110x37cm

MF-0004 Size:168x115x41cm

MF-0005 Size:191x117x43cm

MF-0006 SizeP:150x120x30cm

MF-0007 Size:162x120x40cm

MF-0008 Size:140x110x30cm

MF-0009 Size:150x120x30cm

MF-0010 Size:140x110x30cm

MF-0011 Size:194x138x40cm

MF-0012 Size:150X120X30cm

MF-0014 Size:200x140x40cm

MF-0015 Size:180x120x35cm

MF-0016 Size:177x115x53cm

MF-0017 Size:200x128x45cm

MF-0018 Size:200x160x35cm

MF-0019 Size:200x140x35cm

MF-0020 Size:150x120x30cm

MF-0021 Size:210x145x40cm

MF-0022 Size:200x140x30cm

MF-0023 Size:163x122x41cm

MF-0024 Size:150x120x30cm

MF-0025 Size:168x136x15cm

MF-0026 Size:175x120x47cm

MF-0027 Size:150x110x30cm

MF-0028 Size:200x300x45cm

MF-0029 Size:180x250x35cm

MF-0030 Size:200x260x40cm