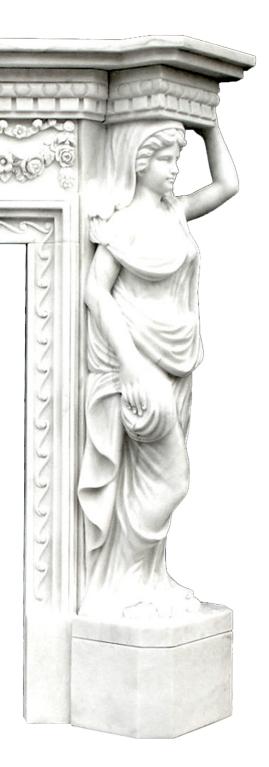

# STATUE & ANIMAL

MF-0031 Size:180x130x35cm

MF-0032 Size:170x130x30cm

MF-0033 Size:180x130x35cm

MF-0034 Size:180x125x35cm

MF-0035 Size:220x146x35cm

MF-0036 Size:200x140x35cm

MF-0037 Size:180x130x35cm