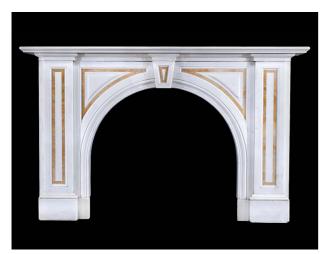

### CLASSICS

MF-0001 Size:136x103x41cm

MF-0002 Size:152x109x45cm

MF-0003 Size:155x110x37cm

MF-0004 Size:168x115x41cm

MF-0005 Size:191x117x43cm

MF-0006 SizeP:150x120x30cm

MF-0007 Size:162x120x40cm

MF-0008 Size:140x110x30cm

MF-0009 Size:150x120x30cm

MF-0010 Size:140x110x30cm

MF-0011 Size:194x138x40cm

MF-0012 Size:150X120X30cm

MF-0014 Size:200x140x40cm

MF-0015 Size:180x120x35cm

MF-0016 Size:177x115x53cm

MF-0017 Size:200x128x45cm

MF-0018 Size:200x160x35cm

MF-0019 Size:200x140x35cm

MF-0020 Size:150x120x30cm

MF-0021 Size:210x145x40cm

MF-0022 Size:200x140x30cm

MF-0023 Size:163x122x41cm

MF-0024 Size:150x120x30cm

MF-0025 Size:168x136x15cm

MF-0026 Size:175x120x47cm

MF-0027 Size:150x110x30cm

MF-0028 Size:200x300x45cm

MF-0029 Size:180x250x35cm

MF-0030 Size:200x260x40cm