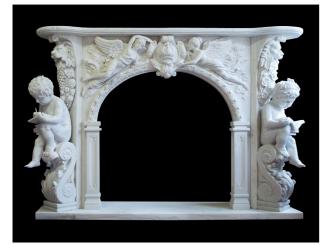

### CLASSICS

MF-0001 Size:136x103x41cm

MF-0002 Size:152x109x45cm

MF-0003 Size:155x110x37cm

MF-0004 Size:168x115x41cm

MF-0005 Size:191x117x43cm

MF-0006 SizeP:150x120x30cm

MF-0007 Size:162x120x40cm