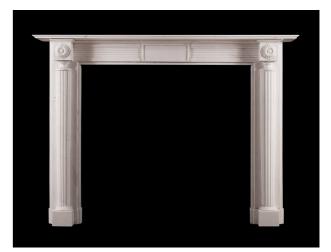

### CLASSICS

MF-0001 Size:136x103x41cm

MF-0002 Size:152x109x45cm

MF-0003 Size:155x110x37cm

MF-0004 Size:168x115x41cm

MF-0005 Size:191x117x43cm

MF-0006 SizeP:150x120x30cm

MF-0007 Size:162x120x40cm