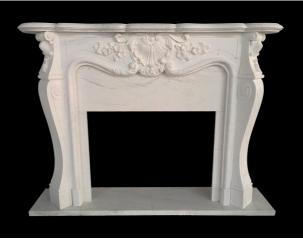

### CLASSICS

MF-0001 Size:136x103x41cm

MF-0002 Size:152x109x45cm

MF-0003 Size:155x110x37cm

MF-0004 Size:168x115x41cm

MF-0005 Size:191x117x43cm

MF-0006 SizeP:150x120x30cm

MF-0007 Size:162x120x40cm

MF-0008 Size:140x110x30cm

MF-0009 Size:150x120x30cm

MF-0010 Size:140x110x30cm

MF-0011 Size:194x138x40cm

MF-0012 Size:150X120X30cm

MF-0014 Size:200x140x40cm

MF-0015 Size:180x120x35cm

MF-0016 Size:177x115x53cm

MF-0017 Size:200x128x45cm

MF-0018 Size:200x160x35cm

MF-0019 Size:200x140x35cm

MF-0020 Size:150x120x30cm

MF-0021 Size:210x145x40cm

MF-0022 Size:200x140x30cm

MF-0023 Size:163x122x41cm

MF-0024 Size:150x120x30cm

MF-0025 Size:168x136x15cm

MF-0026 Size:175x120x47cm

MF-0027 Size:150x110x30cm

MF-0028 Size:200x300x45cm

MF-0029 Size:180x250x35cm

MF-0030 Size:200x260x40cm