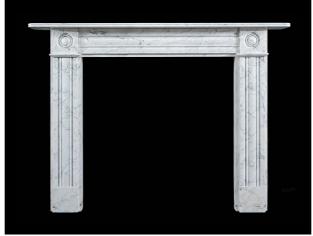

### CLASSICS

MF-0001 Size:136x103x41cm

MF-0002 Size:152x109x45cm

MF-0003 Size:155x110x37cm

MF-0004 Size:168x115x41cm

MF-0005 Size:191x117x43cm

MF-0006 SizeP:150x120x30cm

MF-0007 Size:162x120x40cm

MF-0008 Size:140x110x30cm

MF-0009 Size:150x120x30cm

MF-0010 Size:140x110x30cm

MF-0011 Size:194x138x40cm

MF-0012 Size:150X120X30cm

MF-0014 Size:200x140x40cm

MF-0015 Size:180x120x35cm

MF-0016 Size:177x115x53cm

MF-0017 Size:200x128x45cm

MF-0018 Size:200x160x35cm

MF-0019 Size:200x140x35cm

MF-0020 Size:150x120x30cm

MF-0021 Size:210x145x40cm

MF-0022 Size:200x140x30cm

MF-0023 Size:163x122x41cm

MF-0024 Size:150x120x30cm

MF-0025 Size:168x136x15cm

MF-0026 Size:175x120x47cm

MF-0027 Size:150x110x30cm

MF-0028 Size:200x300x45cm

MF-0029 Size:180x250x35cm

MF-0030 Size:200x260x40cm