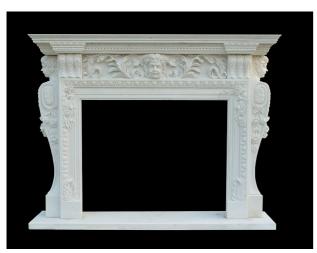

### CLASSICS

MF-0001 Size:136x103x41cm

MF-0002 Size:152x109x45cm

MF-0003 Size:155x110x37cm

MF-0004 Size:168x115x41cm

MF-0005 Size:191x117x43cm

MF-0006 SizeP:150x120x30cm

MF-0007 Size:162x120x40cm