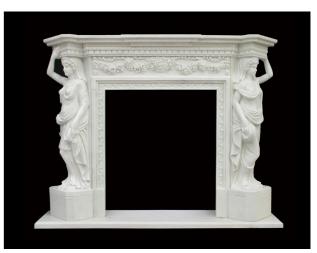

# STATUE & ANIMAL

MF-0031 Size:180x130x35cm

MF-0032 Size:170x130x30cm

MF-0033 Size:180x130x35cm

MF-0034 Size:180x125x35cm

MF-0035 Size:220x146x35cm

MF-0036 Size:200x140x35cm

MF-0037 Size:180x130x35cm