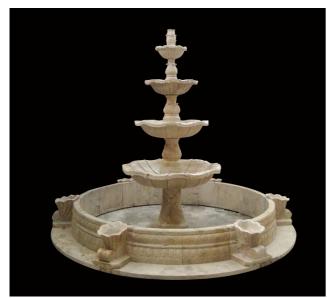

## CLASSICAL FOUNTAINS

TF-0001 (Diameter:250cm Height:210cm)

TF-0002 (Diameter:150cm Height:200cm)

TF-0003 (Diameter:350cm Height:300cm)

TF-0004 (Diameter:350cm Height:275cm)

TF-0005 (Diameter:350cm Height:300cm)

TF-0006 (Diameter:250cm Height:210cm)

TF-0007 (Diameter:300cm Height:210cm)

TF-0008 (Diameter:350cm Height:200cm)

TF-0009 (Diameter:300cm Height:250cm)

TF-0010 (Diameter:450cm Height:330cm)

TF-0011 (Diameter:250cm Height:200cm)

TF-0012 (Diameter:230cm Height:220cm)

TF-0013 (Diameter:420cm Height:350cm)

TF-0014 (Diameter:730cm Height:482cm)

TF-0015 (Diameter:400cm Height:300cm)