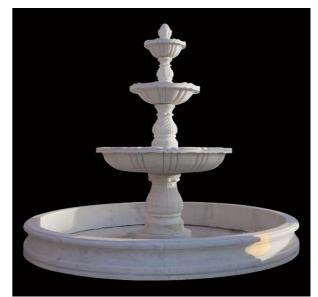

## CLASSICAL FOUNTAINS

TF-0001 (Diameter:250cm Height:210cm)

TF-0002 (Diameter:150cm Height:200cm)

TF-0003 (Diameter:350cm Height:300cm)

TF-0004 (Diameter:350cm Height:275cm)

TF-0005 (Diameter:350cm Height:300cm)

TF-0006 (Diameter:250cm Height:210cm)

TF-0007 (Diameter:300cm Height:210cm)

TF-0008 (Diameter:350cm Height:200cm)

TF-0009 (Diameter:300cm Height:250cm)

TF-0010 (Diameter:450cm Height:330cm)

TF-0011 (Diameter:250cm Height:200cm)

TF-0012 (Diameter:230cm Height:220cm)

TF-0013 (Diameter:420cm Height:350cm)

TF-0014 (Diameter:730cm Height:482cm)

TF-0015 (Diameter:400cm Height:300cm)