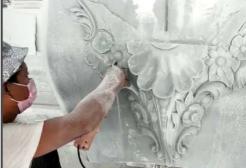

#### **STEP 2:**

Once the technical drawing and marble blocks is agreed, our experienced team of stone masons and carvers will produce your fountain, using time honoured tools and methods lending the fountain both a traditional and unique quality. And All of our fountain are expertly pre-assembled to en sure that the finished result is absolutely perfect.

Marble Blocks Selection

Handcarft Carving

CNC Machine Carving

Pre-Assembling & Water Spray System Test