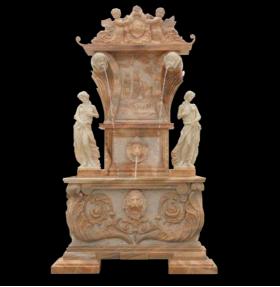

# **STATUARY FOUNTAINS**

TF-0016 (Diameter:200cm Height:200cm)

TF-0017 (Diameter:200cm Height:200cm)

TF-0018 (Diameter:305cm Height:244cm)

TF-0019 (Height:165cm)

TF-0020 (Diameter:300cm Height:200cm)

TF-0021 (Diameter:400cm Height:300cm)

TF-0022 (Diameter:500cm Height:380cm)

TF-0023 (Diameter:500cm Height:360cm)

TF-0024 (Diameter:480cm Height:360cm)

TF-0025 (Diameter:600cm Height:480cm)

TF-0026 (Diameter:420cm Height:380cm)

TF-0027 (Diameter:600cm Height:460cm)

TF-0028 (Height:160cm)

TF-0029 (Diameter:200cm Height:180cm)

TF-0030 (Diameter:500cm Height:300cm)

TF-0031 (Diameter:500cm Height:300cm)

TF-0032 (Diameter:600cm Height:300cm)

TF-0033 (Diameter:732cm Height:610cm)

TF-0034 (Diameter:400cm Height:300cm)

TF-0035 (Diameter:680cm Height:420cm)

TF-0036 (Diameter:500cm Height:500cm)

TF-0037 (Diameter:900cm Height:650cm)

TF-0038 (Diameter:900cm Height:650cm)

TF-0039 (Diameter:600cm Height:450cm)