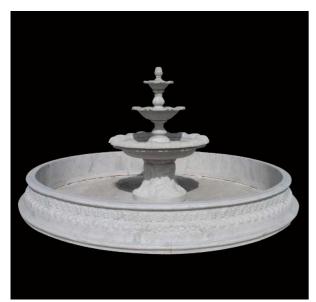

## CLASSICAL FOUNTAINS

TF-0001 (Diameter:250cm Height:210cm)

TF-0002 (Diameter:150cm Height:200cm)

TF-0003 (Diameter:350cm Height:300cm)

TF-0004 (Diameter:350cm Height:275cm)

TF-0005 (Diameter:350cm Height:300cm)

TF-0006 (Diameter:250cm Height:210cm)

TF-0007 (Diameter:300cm Height:210cm)

TF-0008 (Diameter:350cm Height:200cm)

TF-0009 (Diameter:300cm Height:250cm)

TF-0010 (Diameter:450cm Height:330cm)

TF-0011 (Diameter:250cm Height:200cm)

TF-0012 (Diameter:230cm Height:220cm)

TF-0013 (Diameter:420cm Height:350cm)

TF-0014 (Diameter:730cm Height:482cm)

TF-0015 (Diameter:400cm Height:300cm)