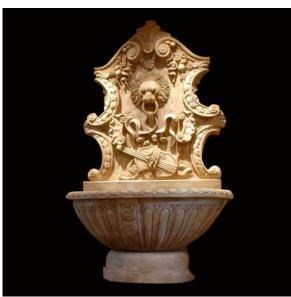

### WALL FOUNTAINS

TF-0040 (Height:180cm)

TF-0041 (Height:180cm)

TF-0042 (Height:180cm)

TF-0043 (Height:160cm)

TF-0044 (Height:200cm)

TF-0045 (Diameter:200cm Height:185cm)

TF-0046 (Height:250cm)

TF-0047 (Height:180cm)

TF-0048 (Height:210cm)

TF-0049 (Height:180cm)

TF-0050 (Height:180cm)

TF-0051 (Height:110cm)

TF-0052 (L:260cm W:180cm H:230cm)

TF-0053 (Height:195cm)

TF-0054 (Height:190cm)

TF-0055 (Height:195cm)

TF-0056 (Height:180cm)

TF-0057 (Height:180cm)