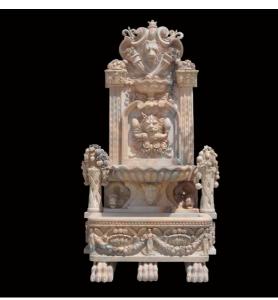

### WALL FOUNTAINS

TF-0040 (Height:180cm)

TF-0041 (Height:180cm)

TF-0042 (Height:180cm)

TF-0043 (Height:160cm)

TF-0044 (Height:200cm)

TF-0045 (Diameter:200cm Height:185cm)

TF-0046 (Height:250cm)