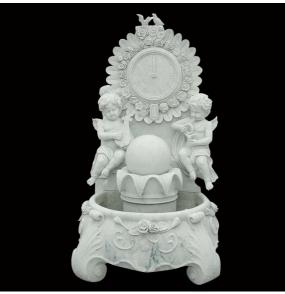

# **STATUARY FOUNTAINS**

TF-0016 (Diameter:200cm Height:200cm)

TF-0017 (Diameter:200cm Height:200cm)

TF-0018 (Diameter:305cm Height:244cm)

TF-0019 (Height:165cm)

TF-0020 (Diameter:300cm Height:200cm)

TF-0021 (Diameter:400cm Height:300cm)

TF-0022 (Diameter:500cm Height:380cm)

TF-0023 (Diameter:500cm Height:360cm)

TF-0024 (Diameter:480cm Height:360cm)

TF-0025 (Diameter:600cm Height:480cm)

TF-0026 (Diameter:420cm Height:380cm)

TF-0027 (Diameter:600cm Height:460cm)

TF-0028 (Height:160cm)

TF-0029 (Diameter:200cm Height:180cm)

TF-0030 (Diameter:500cm Height:300cm)

TF-0031 (Diameter:500cm Height:300cm)

TF-0032 (Diameter:600cm Height:300cm)

TF-0033 (Diameter:732cm Height:610cm)

TF-0034 (Diameter:400cm Height:300cm)

TF-0035 (Diameter:680cm Height:420cm)

TF-0036 (Diameter:500cm Height:500cm)

TF-0037 (Diameter:900cm Height:650cm)

TF-0038 (Diameter:900cm Height:650cm)

TF-0039 (Diameter:600cm Height:450cm)