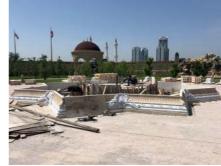

### **STEP 3:**

The process to set up a marble fountain is not overly technical or complicated. Following these simple steps will help you to set up the fountain easily.

**01.**Concrete foundation construction

- **02.**Water supply system installation
- **03.**Surrounding pool installation
- **04.**Internal installation

**05.**Preassembling with crane

**06.**Inspecting by worker

**07.**Installation completed

**08.**Water system test & acceptance