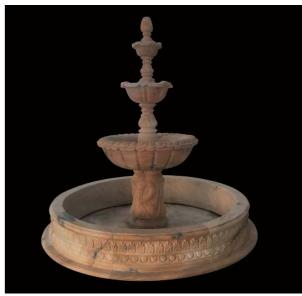

## CLASSICAL FOUNTAINS

TF-0001 (Diameter:250cm Height:210cm)

TF-0002 (Diameter:150cm Height:200cm)

TF-0003 (Diameter:350cm Height:300cm)

TF-0004 (Diameter:350cm Height:275cm)

TF-0005 (Diameter:350cm Height:300cm)

TF-0006 (Diameter:250cm Height:210cm)

TF-0007 (Diameter:300cm Height:210cm)

TF-0008 (Diameter:350cm Height:200cm)

TF-0009 (Diameter:300cm Height:250cm)

TF-0010 (Diameter:450cm Height:330cm)

TF-0011 (Diameter:250cm Height:200cm)

TF-0012 (Diameter:230cm Height:220cm)

TF-0013 (Diameter:420cm Height:350cm)

TF-0014 (Diameter:730cm Height:482cm)

TF-0015 (Diameter:400cm Height:300cm)