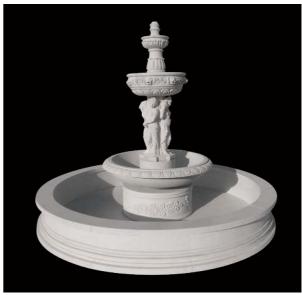

## CLASSICAL FOUNTAINS

TF-0001 (Diameter:250cm Height:210cm)

TF-0002 (Diameter:150cm Height:200cm)

TF-0003 (Diameter:350cm Height:300cm)

TF-0004 (Diameter:350cm Height:275cm)

TF-0005 (Diameter:350cm Height:300cm)