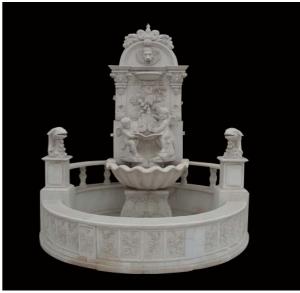

### WALL FOUNTAINS

TF-0040 (Height:180cm)

TF-0041 (Height:180cm)

TF-0042 (Height:180cm)

TF-0043 (Height:160cm)

TF-0044 (Height:200cm)

TF-0045 (Diameter:200cm Height:185cm)

TF-0046 (Height:250cm)

TF-0047 (Height:180cm)

TF-0048 (Height:210cm)

TF-0049 (Height:180cm)

TF-0050 (Height:180cm)

TF-0051 (Height:110cm)

TF-0052 (L:260cm W:180cm H:230cm)

TF-0053 (Height:195cm)

TF-0054 (Height:190cm)

TF-0055 (Height:195cm)

TF-0056 (Height:180cm)

TF-0057 (Height:180cm)