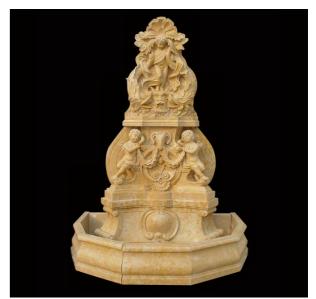

## CLASSICAL FOUNTAINS

TF-0001 (Diameter:250cm Height:210cm)

TF-0002 (Diameter:150cm Height:200cm)

TF-0003 (Diameter:350cm Height:300cm)

TF-0004 (Diameter:350cm Height:275cm)

TF-0005 (Diameter:350cm Height:300cm)

TF-0006 (Diameter:250cm Height:210cm)

TF-0007 (Diameter:300cm Height:210cm)

TF-0008 (Diameter:350cm Height:200cm)

TF-0009 (Diameter:300cm Height:250cm)

TF-0010 (Diameter:450cm Height:330cm)

TF-0011 (Diameter:250cm Height:200cm)

TF-0012 (Diameter:230cm Height:220cm)

TF-0013 (Diameter:420cm Height:350cm)

TF-0014 (Diameter:730cm Height:482cm)

TF-0015 (Diameter:400cm Height:300cm)