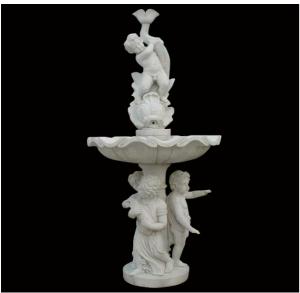

# **STATUARY FOUNTAINS**

TF-0016 (Diameter:200cm Height:200cm)

TF-0017 (Diameter:200cm Height:200cm)

TF-0018 (Diameter:305cm Height:244cm)

TF-0019 (Height:165cm)

TF-0020 (Diameter:300cm Height:200cm)

TF-0021 (Diameter:400cm Height:300cm)

TF-0022 (Diameter:500cm Height:380cm)

TF-0023 (Diameter:500cm Height:360cm)

TF-0024 (Diameter:480cm Height:360cm)

TF-0025 (Diameter:600cm Height:480cm)

TF-0026 (Diameter:420cm Height:380cm)

TF-0027 (Diameter:600cm Height:460cm)

TF-0028 (Height:160cm)

TF-0029 (Diameter:200cm Height:180cm)

TF-0030 (Diameter:500cm Height:300cm)

TF-0031 (Diameter:500cm Height:300cm)

TF-0032 (Diameter:600cm Height:300cm)

TF-0033 (Diameter:732cm Height:610cm)

TF-0034 (Diameter:400cm Height:300cm)

TF-0035 (Diameter:680cm Height:420cm)

TF-0036 (Diameter:500cm Height:500cm)

TF-0037 (Diameter:900cm Height:650cm)

TF-0038 (Diameter:900cm Height:650cm)

TF-0039 (Diameter:600cm Height:450cm)