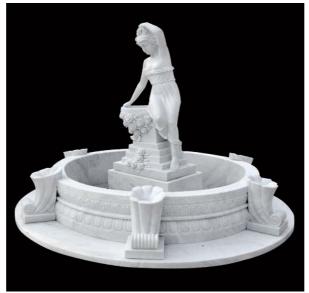

## CLASSICAL FOUNTAINS

TF-0001 (Diameter:250cm Height:210cm)

TF-0002 (Diameter:150cm Height:200cm)

TF-0003 (Diameter:350cm Height:300cm)

TF-0004 (Diameter:350cm Height:275cm)

TF-0005 (Diameter:350cm Height:300cm)