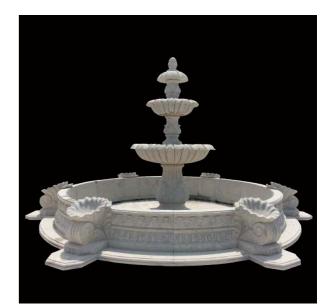

## CLASSICAL FOUNTAINS

TF-0001 (Diameter:250cm Height:210cm)

TF-0002 (Diameter:150cm Height:200cm)

TF-0003 (Diameter:350cm Height:300cm)

TF-0004 (Diameter:350cm Height:275cm)

TF-0005 (Diameter:350cm Height:300cm)

TF-0006 (Diameter:250cm Height:210cm)

TF-0007 (Diameter:300cm Height:210cm)

TF-0008 (Diameter:350cm Height:200cm)

TF-0009 (Diameter:300cm Height:250cm)

TF-0010 (Diameter:450cm Height:330cm)

TF-0011 (Diameter:250cm Height:200cm)

TF-0012 (Diameter:230cm Height:220cm)

TF-0013 (Diameter:420cm Height:350cm)

TF-0014 (Diameter:730cm Height:482cm)

TF-0015 (Diameter:400cm Height:300cm)