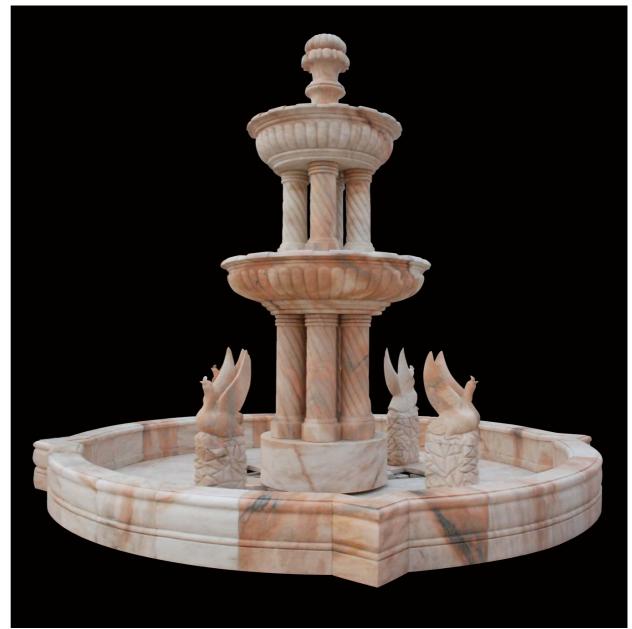

# **STATUARY FOUNTAINS**

TF-0016 (Diameter:200cm Height:200cm)

TF-0017 (Diameter:200cm Height:200cm)

TF-0018 (Diameter:305cm Height:244cm)

TF-0019 (Height:165cm)

TF-0020 (Diameter:300cm Height:200cm)

TF-0021 (Diameter:400cm Height:300cm)

TF-0022 (Diameter:500cm Height:380cm)

TF-0023 (Diameter:500cm Height:360cm)

TF-0024 (Diameter:480cm Height:360cm)

TF-0025 (Diameter:600cm Height:480cm)

TF-0026 (Diameter:420cm Height:380cm)

TF-0027 (Diameter:600cm Height:460cm)

TF-0028 (Height:160cm)

TF-0029 (Diameter:200cm Height:180cm)

TF-0030 (Diameter:500cm Height:300cm)

TF-0031 (Diameter:500cm Height:300cm)

TF-0032 (Diameter:600cm Height:300cm)

TF-0033 (Diameter:732cm Height:610cm)

TF-0034 (Diameter:400cm Height:300cm)

TF-0035 (Diameter:680cm Height:420cm)

TF-0036 (Diameter:500cm Height:500cm)

TF-0037 (Diameter:900cm Height:650cm)

TF-0038 (Diameter:900cm Height:650cm)

TF-0039 (Diameter:600cm Height:450cm)