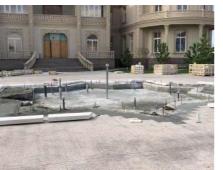

### **STEP 3:**

The process to set up a marble fountain is not overly technical or complicated. Following these simple steps will help you to set up the fountain easily.

**01.**Concrete foundation construction

- **02.**Water supply system installation
- **03.**Surrounding pool installation
- **04.**Internal installation

**05.**Preassembling with crane

**06.**Inspecting by worker

**07.**Installation completed

**08.**Water system test & acceptance