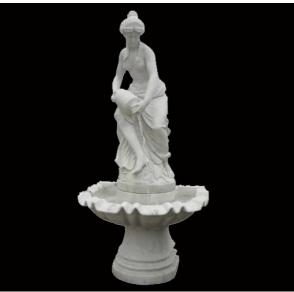

# **STATUARY FOUNTAINS**

TF-0016 (Diameter:200cm Height:200cm)

TF-0017 (Diameter:200cm Height:200cm)

TF-0018 (Diameter:305cm Height:244cm)

TF-0019 (Height:165cm)

TF-0020 (Diameter:300cm Height:200cm)

TF-0021 (Diameter:400cm Height:300cm)