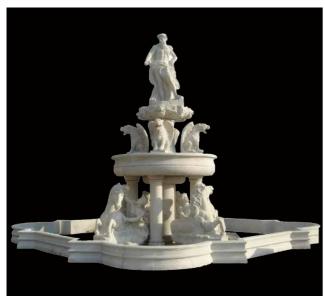

TF-0012 (Diameter:230cm Height:220cm)

TF-0013 (Diameter:420cm Height:350cm)

TF-0014 (Diameter:730cm Height:482cm)

TF-0015 (Diameter:400cm Height:300cm)