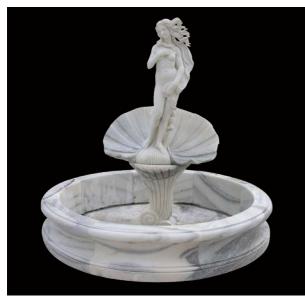

## CLASSICAL FOUNTAINS

TF-0001 (Diameter:250cm Height:210cm)

TF-0002 (Diameter:150cm Height:200cm)

TF-0003 (Diameter:350cm Height:300cm)

TF-0004 (Diameter:350cm Height:275cm)

TF-0005 (Diameter:350cm Height:300cm)

TF-0006 (Diameter:250cm Height:210cm)

TF-0007 (Diameter:300cm Height:210cm)

TF-0008 (Diameter:350cm Height:200cm)

TF-0009 (Diameter:300cm Height:250cm)

TF-0010 (Diameter:450cm Height:330cm)

TF-0011 (Diameter:250cm Height:200cm)

TF-0012 (Diameter:230cm Height:220cm)

TF-0013 (Diameter:420cm Height:350cm)

TF-0014 (Diameter:730cm Height:482cm)

TF-0015 (Diameter:400cm Height:300cm)