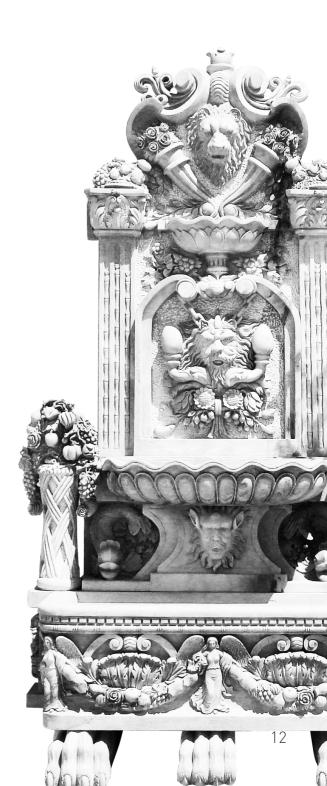

### WALL FOUNTAINS

TF-0040 (Height:180cm)

TF-0041 (Height:180cm)

TF-0042 (Height:180cm)

TF-0043 (Height:160cm)

TF-0044 (Height:200cm)

TF-0045 (Diameter:200cm Height:185cm)

TF-0046 (Height:250cm)