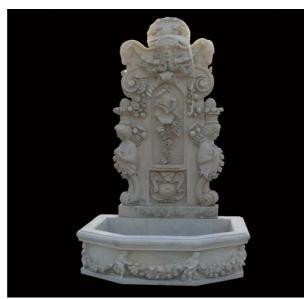

### WALL FOUNTAINS

TF-0040 (Height:180cm)

TF-0041 (Height:180cm)

TF-0042 (Height:180cm)

TF-0043 (Height:160cm)

TF-0044 (Height:200cm)

TF-0045 (Diameter:200cm Height:185cm)

TF-0046 (Height:250cm)