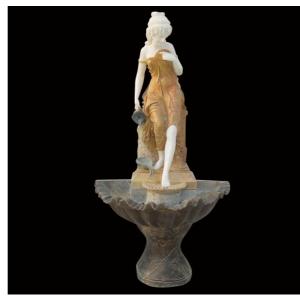

# **STATUARY FOUNTAINS**

TF-0016 (Diameter:200cm Height:200cm)

TF-0017 (Diameter:200cm Height:200cm)

TF-0018 (Diameter:305cm Height:244cm)

TF-0019 (Height:165cm)

TF-0020 (Diameter:300cm Height:200cm)

TF-0021 (Diameter:400cm Height:300cm)