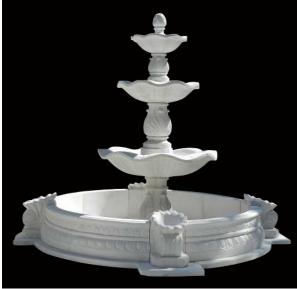

## CLASSICAL FOUNTAINS

TF-0001 (Diameter:250cm Height:210cm)

TF-0002 (Diameter:150cm Height:200cm)

TF-0003 (Diameter:350cm Height:300cm)

TF-0004 (Diameter:350cm Height:275cm)

TF-0005 (Diameter:350cm Height:300cm)

TF-0006 (Diameter:250cm Height:210cm)

TF-0007 (Diameter:300cm Height:210cm)

TF-0008 (Diameter:350cm Height:200cm)

TF-0009 (Diameter:300cm Height:250cm)

TF-0010 (Diameter:450cm Height:330cm)

TF-0011 (Diameter:250cm Height:200cm)

TF-0012 (Diameter:230cm Height:220cm)

TF-0013 (Diameter:420cm Height:350cm)

TF-0014 (Diameter:730cm Height:482cm)

TF-0015 (Diameter:400cm Height:300cm)