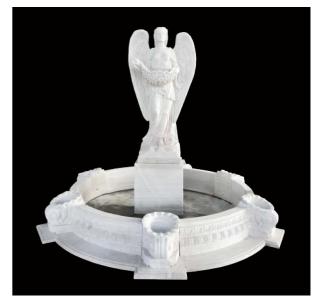

# **STATUARY FOUNTAINS**

TF-0016 (Diameter:200cm Height:200cm)

TF-0017 (Diameter:200cm Height:200cm)

TF-0018 (Diameter:305cm Height:244cm)

TF-0019 (Height:165cm)

TF-0020 (Diameter:300cm Height:200cm)

TF-0021 (Diameter:400cm Height:300cm)

TF-0022 (Diameter:500cm Height:380cm)

TF-0023 (Diameter:500cm Height:360cm)

TF-0024 (Diameter:480cm Height:360cm)

TF-0025 (Diameter:600cm Height:480cm)

TF-0026 (Diameter:420cm Height:380cm)

TF-0027 (Diameter:600cm Height:460cm)

TF-0028 (Height:160cm)

TF-0029 (Diameter:200cm Height:180cm)

TF-0030 (Diameter:500cm Height:300cm)

TF-0031 (Diameter:500cm Height:300cm)

TF-0032 (Diameter:600cm Height:300cm)

TF-0033 (Diameter:732cm Height:610cm)

TF-0034 (Diameter:400cm Height:300cm)

TF-0035 (Diameter:680cm Height:420cm)

TF-0036 (Diameter:500cm Height:500cm)

TF-0037 (Diameter:900cm Height:650cm)

TF-0038 (Diameter:900cm Height:650cm)

TF-0039 (Diameter:600cm Height:450cm)