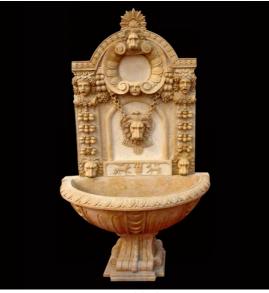

### WALL FOUNTAINS

TF-0040 (Height:180cm)

TF-0041 (Height:180cm)

TF-0042 (Height:180cm)

TF-0043 (Height:160cm)

TF-0044 (Height:200cm)

TF-0045 (Diameter:200cm Height:185cm)

TF-0046 (Height:250cm)