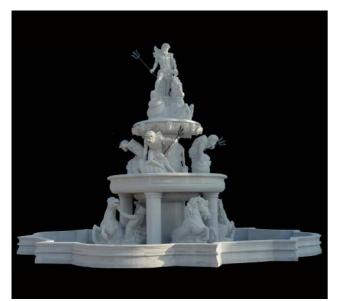

TF-0006 (Diameter:250cm Height:210cm)

TF-0007 (Diameter:300cm Height:210cm)

TF-0008 (Diameter:350cm Height:200cm)

TF-0009 (Diameter:300cm Height:250cm)

TF-0010 (Diameter:450cm Height:330cm)

TF-0011 (Diameter:250cm Height:200cm)