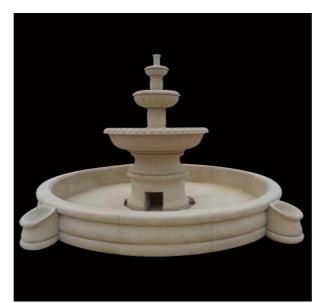

## CLASSICAL FOUNTAINS

TF-0001 (Diameter:250cm Height:210cm)

TF-0002 (Diameter:150cm Height:200cm)

TF-0003 (Diameter:350cm Height:300cm)

TF-0004 (Diameter:350cm Height:275cm)

TF-0005 (Diameter:350cm Height:300cm)

TF-0006 (Diameter:250cm Height:210cm)

TF-0007 (Diameter:300cm Height:210cm)

TF-0008 (Diameter:350cm Height:200cm)

TF-0009 (Diameter:300cm Height:250cm)

TF-0010 (Diameter:450cm Height:330cm)

TF-0011 (Diameter:250cm Height:200cm)

TF-0012 (Diameter:230cm Height:220cm)

TF-0013 (Diameter:420cm Height:350cm)

TF-0014 (Diameter:730cm Height:482cm)

TF-0015 (Diameter:400cm Height:300cm)