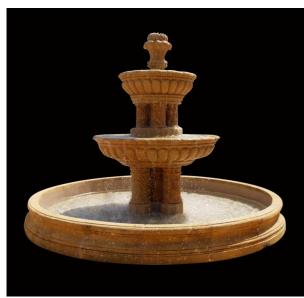

## CLASSICAL FOUNTAINS

TF-0001 (Diameter:250cm Height:210cm)

TF-0002 (Diameter:150cm Height:200cm)

TF-0003 (Diameter:350cm Height:300cm)

TF-0004 (Diameter:350cm Height:275cm)

TF-0005 (Diameter:350cm Height:300cm)

TF-0006 (Diameter:250cm Height:210cm)

TF-0007 (Diameter:300cm Height:210cm)

TF-0008 (Diameter:350cm Height:200cm)

TF-0009 (Diameter:300cm Height:250cm)

TF-0010 (Diameter:450cm Height:330cm)

TF-0011 (Diameter:250cm Height:200cm)

TF-0012 (Diameter:230cm Height:220cm)

TF-0013 (Diameter:420cm Height:350cm)

TF-0014 (Diameter:730cm Height:482cm)

TF-0015 (Diameter:400cm Height:300cm)