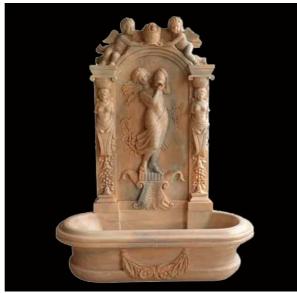

### WALL FOUNTAINS

TF-0040 (Height:180cm)

TF-0041 (Height:180cm)

TF-0042 (Height:180cm)

TF-0043 (Height:160cm)

TF-0044 (Height:200cm)

TF-0045 (Diameter:200cm Height:185cm)

TF-0046 (Height:250cm)

TF-0047 (Height:180cm)

TF-0048 (Height:210cm)

TF-0049 (Height:180cm)

TF-0050 (Height:180cm)

TF-0051 (Height:110cm)

TF-0052 (L:260cm W:180cm H:230cm)

TF-0053 (Height:195cm)

TF-0054 (Height:190cm)

TF-0055 (Height:195cm)

TF-0056 (Height:180cm)

TF-0057 (Height:180cm)