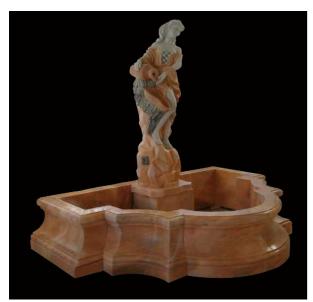

# **STATUARY FOUNTAINS**

TF-0016 (Diameter:200cm Height:200cm)

TF-0017 (Diameter:200cm Height:200cm)

TF-0018 (Diameter:305cm Height:244cm)

TF-0019 (Height:165cm)

TF-0020 (Diameter:300cm Height:200cm)

TF-0021 (Diameter:400cm Height:300cm)