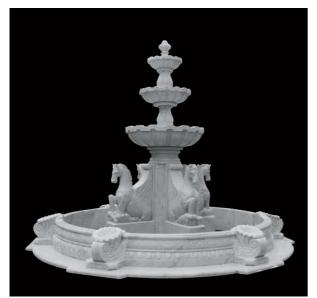

# **STATUARY FOUNTAINS**

TF-0016 (Diameter:200cm Height:200cm)

TF-0017 (Diameter:200cm Height:200cm)

TF-0018 (Diameter:305cm Height:244cm)

TF-0019 (Height:165cm)

TF-0020 (Diameter:300cm Height:200cm)

TF-0021 (Diameter:400cm Height:300cm)