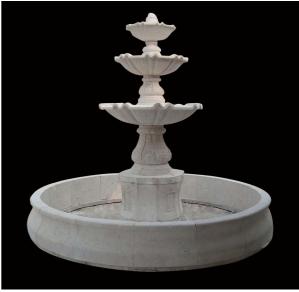

## CLASSICAL FOUNTAINS

TF-0001 (Diameter:250cm Height:210cm)

TF-0002 (Diameter:150cm Height:200cm)

TF-0003 (Diameter:350cm Height:300cm)

TF-0004 (Diameter:350cm Height:275cm)

TF-0005 (Diameter:350cm Height:300cm)

TF-0006 (Diameter:250cm Height:210cm)

TF-0007 (Diameter:300cm Height:210cm)

TF-0008 (Diameter:350cm Height:200cm)

TF-0009 (Diameter:300cm Height:250cm)

TF-0010 (Diameter:450cm Height:330cm)

TF-0011 (Diameter:250cm Height:200cm)

TF-0012 (Diameter:230cm Height:220cm)

TF-0013 (Diameter:420cm Height:350cm)

TF-0014 (Diameter:730cm Height:482cm)

TF-0015 (Diameter:400cm Height:300cm)