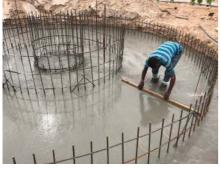

### **STEP 3:**

The process to set up a marble fountain is not overly technical or complicated. Following these simple steps will help you to set up the fountain easily.

**01.**Concrete foundation construction