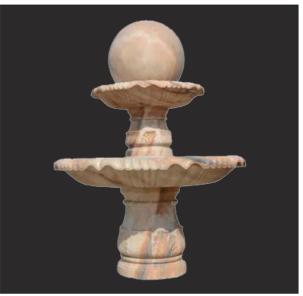

## CLASSICAL FOUNTAINS

TF-0001 (Diameter:250cm Height:210cm)

TF-0002 (Diameter:150cm Height:200cm)

TF-0003 (Diameter:350cm Height:300cm)

TF-0004 (Diameter:350cm Height:275cm)

TF-0005 (Diameter:350cm Height:300cm)