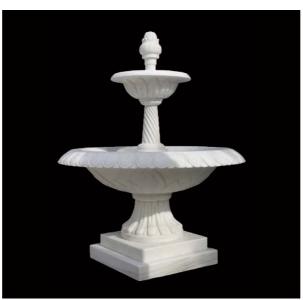

## CLASSICAL FOUNTAINS

TF-0001 (Diameter:250cm Height:210cm)

TF-0002 (Diameter:150cm Height:200cm)

TF-0003 (Diameter:350cm Height:300cm)

TF-0004 (Diameter:350cm Height:275cm)

TF-0005 (Diameter:350cm Height:300cm)

TF-0006 (Diameter:250cm Height:210cm)

TF-0007 (Diameter:300cm Height:210cm)

TF-0008 (Diameter:350cm Height:200cm)

TF-0009 (Diameter:300cm Height:250cm)

TF-0010 (Diameter:450cm Height:330cm)

TF-0011 (Diameter:250cm Height:200cm)

TF-0012 (Diameter:230cm Height:220cm)

TF-0013 (Diameter:420cm Height:350cm)

TF-0014 (Diameter:730cm Height:482cm)

TF-0015 (Diameter:400cm Height:300cm)