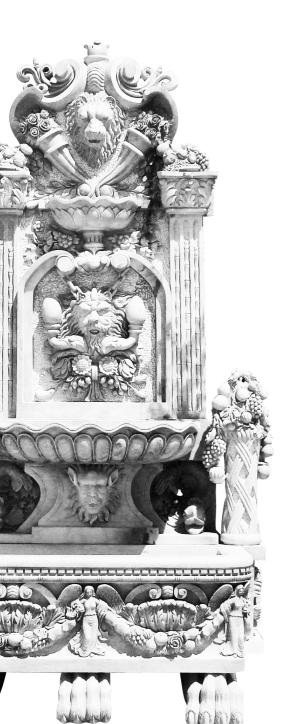

### WALL FOUNTAINS

TF-0040 (Height:180cm)

TF-0041 (Height:180cm)

TF-0042 (Height:180cm)

TF-0043 (Height:160cm)

TF-0044 (Height:200cm)

TF-0045 (Diameter:200cm Height:185cm)

TF-0046 (Height:250cm)