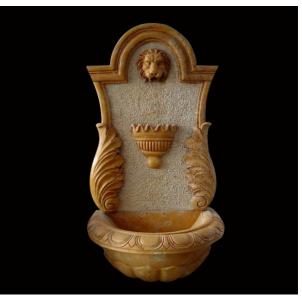

### WALL FOUNTAINS

TF-0040 (Height:180cm)

TF-0041 (Height:180cm)

TF-0042 (Height:180cm)

TF-0043 (Height:160cm)

TF-0044 (Height:200cm)

TF-0045 (Diameter:200cm Height:185cm)

TF-0046 (Height:250cm)