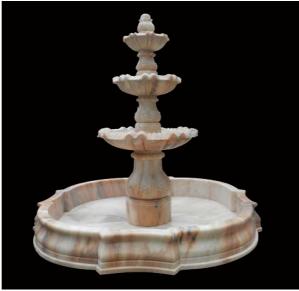

## CLASSICAL FOUNTAINS

TF-0001 (Diameter:250cm Height:210cm)

TF-0002 (Diameter:150cm Height:200cm)

TF-0003 (Diameter:350cm Height:300cm)

TF-0004 (Diameter:350cm Height:275cm)

TF-0005 (Diameter:350cm Height:300cm)

TF-0006 (Diameter:250cm Height:210cm)

TF-0007 (Diameter:300cm Height:210cm)

TF-0008 (Diameter:350cm Height:200cm)

TF-0009 (Diameter:300cm Height:250cm)

TF-0010 (Diameter:450cm Height:330cm)

TF-0011 (Diameter:250cm Height:200cm)

TF-0012 (Diameter:230cm Height:220cm)

TF-0013 (Diameter:420cm Height:350cm)

TF-0014 (Diameter:730cm Height:482cm)

TF-0015 (Diameter:400cm Height:300cm)