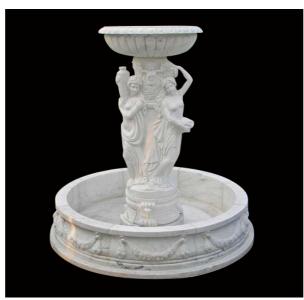

# **STATUARY FOUNTAINS**

TF-0016 (Diameter:200cm Height:200cm)

TF-0017 (Diameter:200cm Height:200cm)

TF-0018 (Diameter:305cm Height:244cm)

TF-0019 (Height:165cm)

TF-0020 (Diameter:300cm Height:200cm)

TF-0021 (Diameter:400cm Height:300cm)

TF-0022 (Diameter:500cm Height:380cm)

TF-0023 (Diameter:500cm Height:360cm)

TF-0024 (Diameter:480cm Height:360cm)

TF-0025 (Diameter:600cm Height:480cm)

TF-0026 (Diameter:420cm Height:380cm)

TF-0027 (Diameter:600cm Height:460cm)

TF-0028 (Height:160cm)

TF-0029 (Diameter:200cm Height:180cm)

TF-0030 (Diameter:500cm Height:300cm)

TF-0031 (Diameter:500cm Height:300cm)

TF-0032 (Diameter:600cm Height:300cm)

TF-0033 (Diameter:732cm Height:610cm)

TF-0034 (Diameter:400cm Height:300cm)

TF-0035 (Diameter:680cm Height:420cm)

TF-0036 (Diameter:500cm Height:500cm)

TF-0037 (Diameter:900cm Height:650cm)

TF-0038 (Diameter:900cm Height:650cm)

TF-0039 (Diameter:600cm Height:450cm)