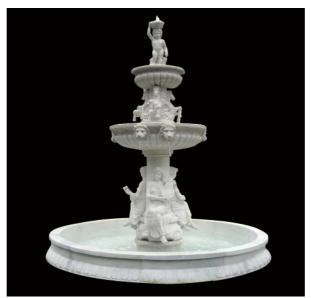

# **STATUARY FOUNTAINS**

TF-0016 (Diameter:200cm Height:200cm)

TF-0017 (Diameter:200cm Height:200cm)

TF-0018 (Diameter:305cm Height:244cm)

TF-0019 (Height:165cm)

TF-0020 (Diameter:300cm Height:200cm)

TF-0021 (Diameter:400cm Height:300cm)