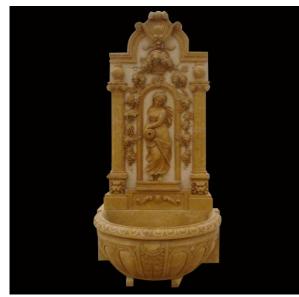

### WALL FOUNTAINS

TF-0040 (Height:180cm)

TF-0041 (Height:180cm)

TF-0042 (Height:180cm)

TF-0043 (Height:160cm)

TF-0044 (Height:200cm)

TF-0045 (Diameter:200cm Height:185cm)

TF-0046 (Height:250cm)

TF-0047 (Height:180cm)

TF-0048 (Height:210cm)

TF-0049 (Height:180cm)

TF-0050 (Height:180cm)

TF-0051 (Height:110cm)

TF-0052 (L:260cm W:180cm H:230cm)

TF-0053 (Height:195cm)

TF-0054 (Height:190cm)

TF-0055 (Height:195cm)

TF-0056 (Height:180cm)

TF-0057 (Height:180cm)