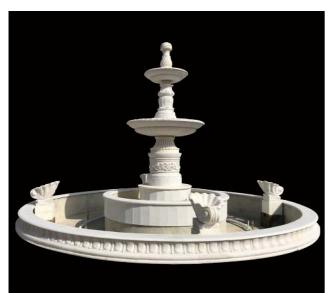

## CLASSICAL FOUNTAINS

TF-0001 (Diameter:250cm Height:210cm)

TF-0002 (Diameter:150cm Height:200cm)

TF-0003 (Diameter:350cm Height:300cm)

TF-0004 (Diameter:350cm Height:275cm)

TF-0005 (Diameter:350cm Height:300cm)

TF-0006 (Diameter:250cm Height:210cm)

TF-0007 (Diameter:300cm Height:210cm)

TF-0008 (Diameter:350cm Height:200cm)

TF-0009 (Diameter:300cm Height:250cm)

TF-0010 (Diameter:450cm Height:330cm)

TF-0011 (Diameter:250cm Height:200cm)

TF-0012 (Diameter:230cm Height:220cm)

TF-0013 (Diameter:420cm Height:350cm)

TF-0014 (Diameter:730cm Height:482cm)

TF-0015 (Diameter:400cm Height:300cm)