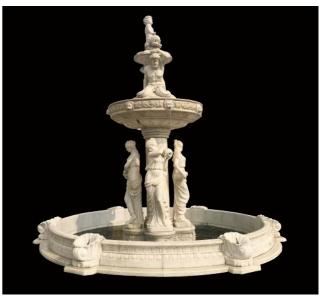

## CLASSICAL FOUNTAINS

TF-0001 (Diameter:250cm Height:210cm)

TF-0002 (Diameter:150cm Height:200cm)

TF-0003 (Diameter:350cm Height:300cm)

TF-0004 (Diameter:350cm Height:275cm)

TF-0005 (Diameter:350cm Height:300cm)