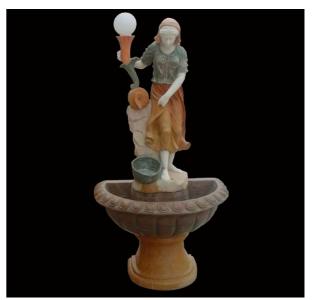

# **STATUARY FOUNTAINS**

TF-0016 (Diameter:200cm Height:200cm)

TF-0017 (Diameter:200cm Height:200cm)

TF-0018 (Diameter:305cm Height:244cm)

TF-0019 (Height:165cm)

TF-0020 (Diameter:300cm Height:200cm)

TF-0021 (Diameter:400cm Height:300cm)