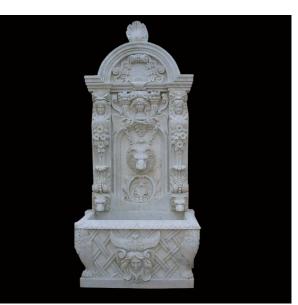

### WALL FOUNTAINS

TF-0040 (Height:180cm)

TF-0041 (Height:180cm)

TF-0042 (Height:180cm)

TF-0043 (Height:160cm)

TF-0044 (Height:200cm)

TF-0045 (Diameter:200cm Height:185cm)

TF-0046 (Height:250cm)

TF-0047 (Height:180cm)

TF-0048 (Height:210cm)

TF-0049 (Height:180cm)

TF-0050 (Height:180cm)

TF-0051 (Height:110cm)

TF-0052 (L:260cm W:180cm H:230cm)

TF-0053 (Height:195cm)

TF-0054 (Height:190cm)

TF-0055 (Height:195cm)

TF-0056 (Height:180cm)

TF-0057 (Height:180cm)