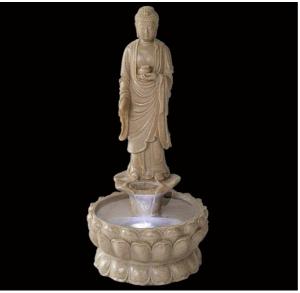

# **STATUARY FOUNTAINS**

TF-0016 (Diameter:200cm Height:200cm)

TF-0017 (Diameter:200cm Height:200cm)

TF-0018 (Diameter:305cm Height:244cm)

TF-0019 (Height:165cm)

TF-0020 (Diameter:300cm Height:200cm)

TF-0021 (Diameter:400cm Height:300cm)