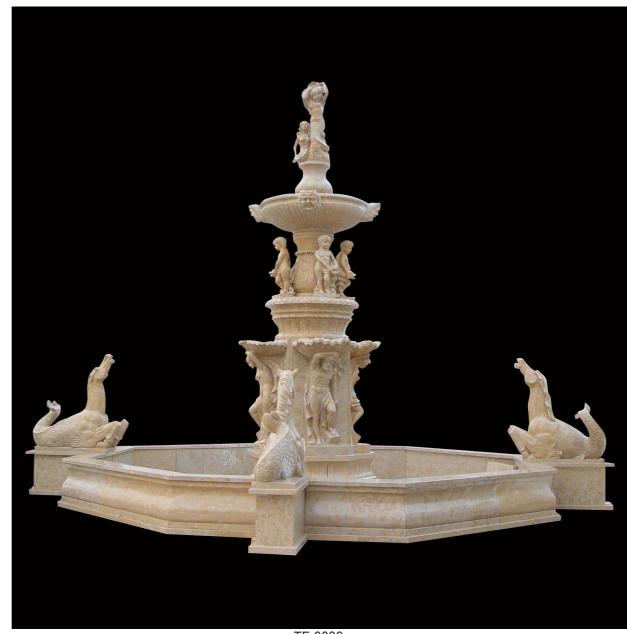

# **STATUARY FOUNTAINS**

TF-0016 (Diameter:200cm Height:200cm)

TF-0017 (Diameter:200cm Height:200cm)

TF-0018 (Diameter:305cm Height:244cm)

TF-0019 (Height:165cm)

TF-0020 (Diameter:300cm Height:200cm)

TF-0021 (Diameter:400cm Height:300cm)