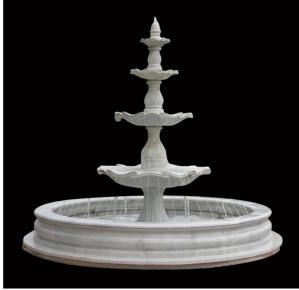

## CLASSICAL FOUNTAINS

TF-0001 (Diameter:250cm Height:210cm)

TF-0002 (Diameter:150cm Height:200cm)

TF-0003 (Diameter:350cm Height:300cm)

TF-0004 (Diameter:350cm Height:275cm)

TF-0005 (Diameter:350cm Height:300cm)

TF-0006 (Diameter:250cm Height:210cm)

TF-0007 (Diameter:300cm Height:210cm)

TF-0008 (Diameter:350cm Height:200cm)

TF-0009 (Diameter:300cm Height:250cm)

TF-0010 (Diameter:450cm Height:330cm)

TF-0011 (Diameter:250cm Height:200cm)

TF-0012 (Diameter:230cm Height:220cm)

TF-0013 (Diameter:420cm Height:350cm)

TF-0014 (Diameter:730cm Height:482cm)

TF-0015 (Diameter:400cm Height:300cm)