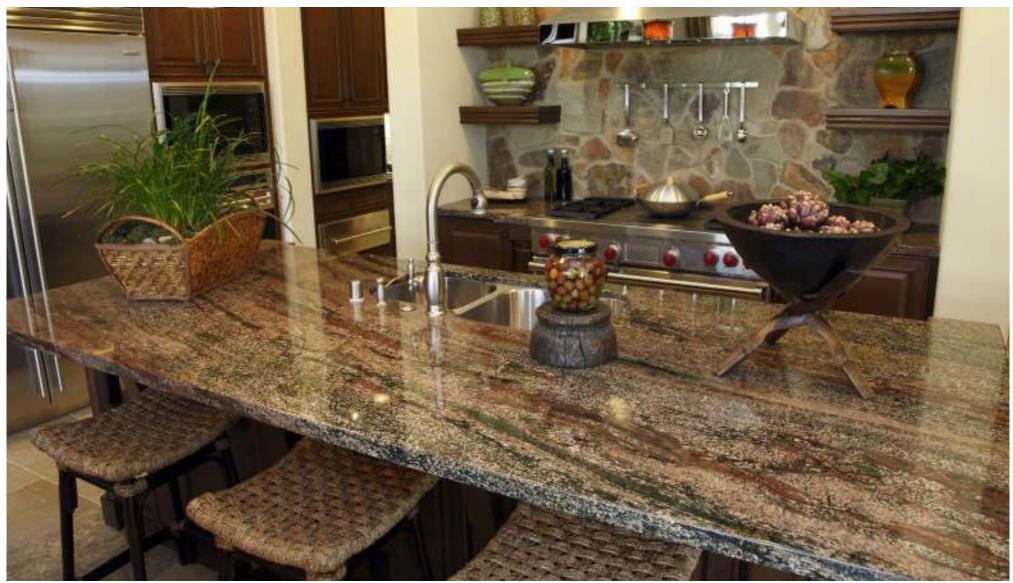

#### Granite Collection

CALIFORNIA KENAF

Standard

Demi Bullnose

1/2" Bevel

Dupont

1/4" Bevel

Ogee

Double Ogee

Triple Pencil

Roundover

Knoll

Shark Nose

VANITY STYLE

Countertop & Vanity Top

U-SHPE + ISLAND