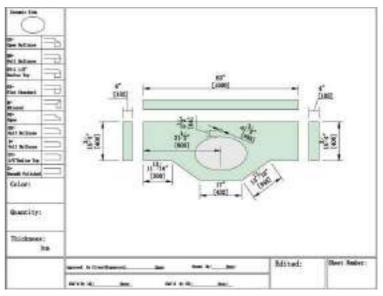

Double Ogee

Triple Pencil

Roundover

Knoll

Shark Nose

VANITY STYLE

Countertop & Vanity Top

U-SHPE + ISLAND