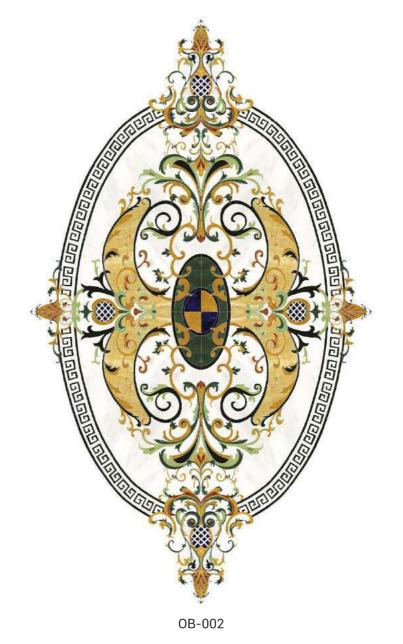

OSS CUT"



ONICE VERDE PERSIANO "CROSS CUT"



ONICE VERDE PERSIANO "VEIN CUT"





SHINNING CLOUD ONXY



MARMARA WHIGE ONYX



WONDER ONYX



**GREEN ONYX** 



HONEY ONYX

**ONICE FANTASTICO** 



GREY ONYX "CROSS CUT"



GREY ONYX "VEIN CUT"

# Onyx Collection





ONICE CAPPUCCINO





**BLUE VEIN** 



YELLOW BLUE TIGER EYE STONE



LABRADORITE



SODALITE BLUE



SILVER STONE



RUBY STONE



WOOD FOSSIL



PURPLE STONE



NATURAL COLORFUL STONE

#### Precioustone Collection





ROSE QUARTZ



NATURAL GREY AGATE



SMOKY QUARTZ



WHITE QUARTZ



AMETHYST



BLUE AGATE



BLACK AGATE

RED AGATE



MULTI RED JASPER





BLUE AGATE

#### Precioustone Collection





PINK CRYSTAL & MULTI RED JASPER





RB-001



RB-004



RB-002





RB-003



RB-006



#### Medallion Collection









PAGE 38



### Medallion Collection



SB-004

SB-006

SB-005









SB-008







SB-010





### Medallion Collection









### Medallion Collection









PF-001



PF-002



PF-003



PF-004





PF-005



## Fireplace Collection







PF-008



PF-009









PAGE 47

PF-010





PF-013



PF-014



PF-015



PF-016





PF-017



## Fireplace Collection







FIREPLACE PROJECT

# Fireplace Collection





FIREPLACE PROJECT





MARBLE FOUNTAIN

# Fireplace Collection





MARBLE FOUNTAIN





FOUR SEASON SCULPTURE

### Statue Collection





S07

S10

S11

S12





### Column & Chapiter





CHAPITER STYLE





BALUSTER STYLE



## Baluster & Molding



M01



M02



M03



M04



M05



M06



M07



M08



M09



M10



M11



M12

MOLDING STYLE







# 3D Design