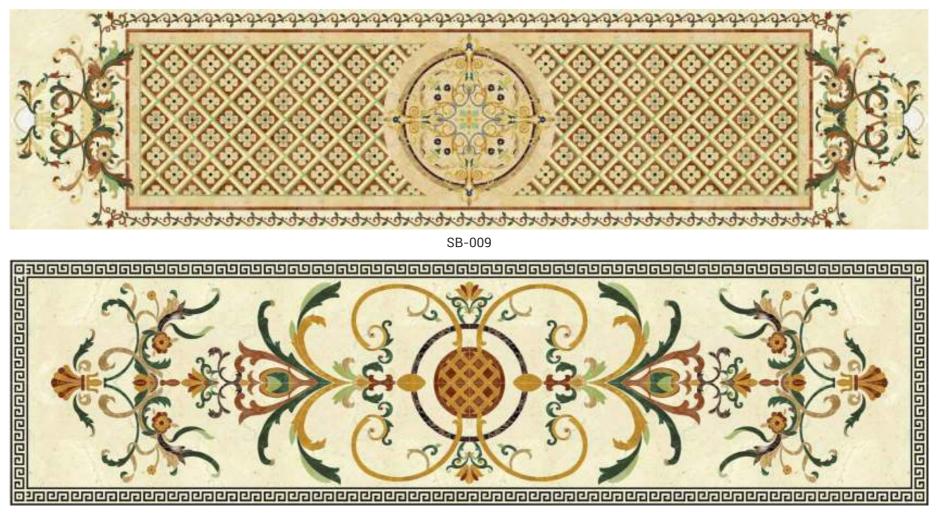

NING CLOUD ONXY



MARMARA WHIGE ONYX



WONDER ONYX



**GREEN ONYX** 



HONEY ONYX

**ONICE FANTASTICO** 



GREY ONYX "CROSS CUT"



GREY ONYX "VEIN CUT"

# Onyx Collection





ONICE CAPPUCCINO





**BLUE VEIN** 



YELLOW BLUE TIGER EYE STONE



LABRADORITE



SODALITE BLUE



SILVER STONE



RUBY STONE



WOOD FOSSIL



PURPLE STONE



NATURAL COLORFUL STONE

#### Precioustone Collection





ROSE QUARTZ



NATURAL GREY AGATE



SMOKY QUARTZ



WHITE QUARTZ



AMETHYST



BLUE AGATE



BLACK AGATE

RED AGATE



MULTI RED JASPER





BLUE AGATE

#### Precioustone Collection





PINK CRYSTAL & MULTI RED JASPER





RB-001



RB-004



RB-002





RB-003



RB-006



#### Medallion Collection









PAGE 38



### Medallion Collection



SB-004

SB-006

SB-005









SB-008







SB-010





### Medallion Collection









### Medallion Collection









PF-001



PF-002



PF-003



PF-004





PF-005



## Fireplace Collection







PF-008



PF-009









PAGE 47

PF-010





PF-013



PF-014



PF-015



PF-016





PF-017



## Fireplace Collection







FIREPLACE PROJECT

# Fireplace Collection





FIREPLACE PROJECT





MARBLE FOUNTAIN

# Fireplace Collection





MARBLE FOUNTAIN





FOUR SEASON SCULPTURE

### Statue Collection





S07

S10

S11

S12





### Column & Chapiter





CHAPITER STYLE





BALUSTER STYLE



## Baluster & Molding



M01



M02



M03



M04



M05



M06



M07



M08



M09



M10



M11



M12

MOLDING STYLE







# 3D Design









# Project of Sculpture













PM-004



PM-005



PM-009

PM-002

PM-006

P