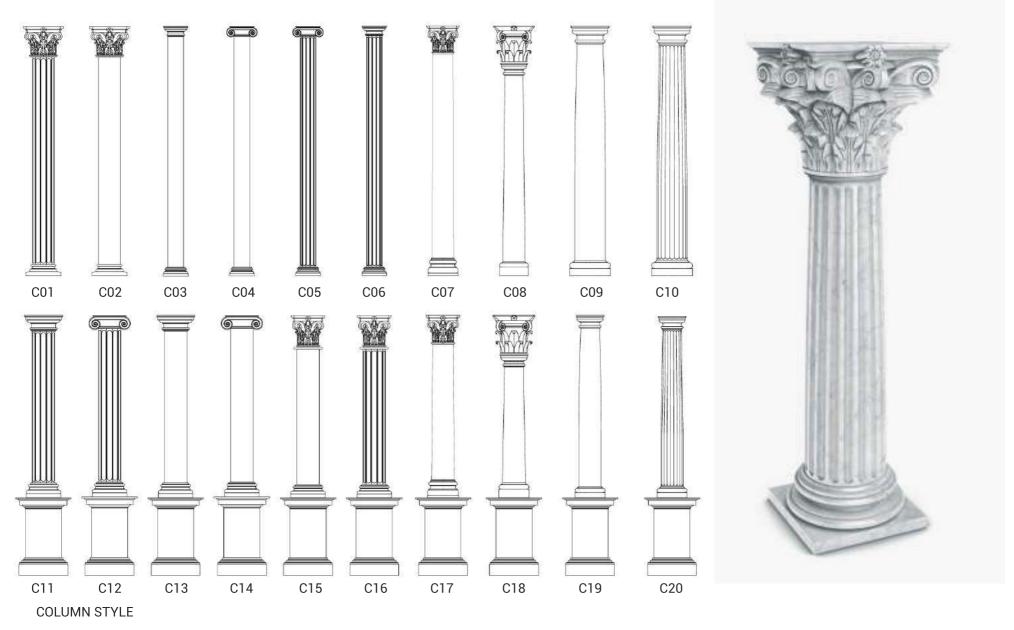

K AGATE

RED AGATE



MULTI RED JASPER





BLUE AGATE

#### Precioustone Collection





PINK CRYSTAL & MULTI RED JASPER





RB-001



RB-004



RB-002





RB-003



RB-006



#### Medallion Collection









PAGE 38



### Medallion Collection



SB-004

SB-006

SB-005









SB-008







SB-010





### Medallion Collection









### Medallion Collection









PF-001



PF-002



PF-003



PF-004





PF-005



## Fireplace Collection







PF-008



PF-009









PAGE 47

PF-010





PF-013



PF-014



PF-015



PF-016





PF-017



## Fireplace Collection







FIREPLACE PROJECT

# Fireplace Collection





FIREPLACE PROJECT





MARBLE FOUNTAIN

# Fireplace Collection





MARBLE FOUNTAIN





FOUR SEASON SCULPTURE

### Statue Collection





S07

S10

S11

S12





### Column & Chapiter





CHAPITER STYLE





BALUSTER STYLE



## Baluster & Molding



M01



M02



M03



M04



M05



M06



M07



M08



M09



M10



M11



M12

MOLDING STYLE







# 3D Design









# Project of Sculpture













PM-004



PM-005



PM-009

PM-002

PM-006

PM-010





PM-011





#### Glass Mosaic Collection









PM-014



PM-015



PM-016



PM-017



PM-018



PM-019



PM-020



PM-021



PM-022















PM-025



PM-029











PM-033



PM-034



PM-035



PM-036

#### Marble Mosaic Collection





PM-037



PM-041



PM-045







PM-040



PM-044

PM-043



PM-046











PM-049







PM-052





PM-054





PM-057



PM-056





#### Pearl Mosaic Collection











PM-064



PM-065



PM-069

PM-066

PM-070







PM-068