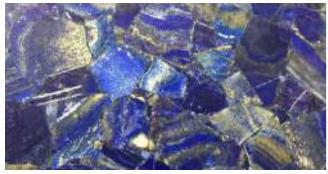

# Onyx Collection

ONICE CAPPUCCINO

**BLUE VEIN** 

YELLOW BLUE TIGER EYE STONE

LABRADORITE

SODALITE BLUE

SILVER STONE

RUBY STONE