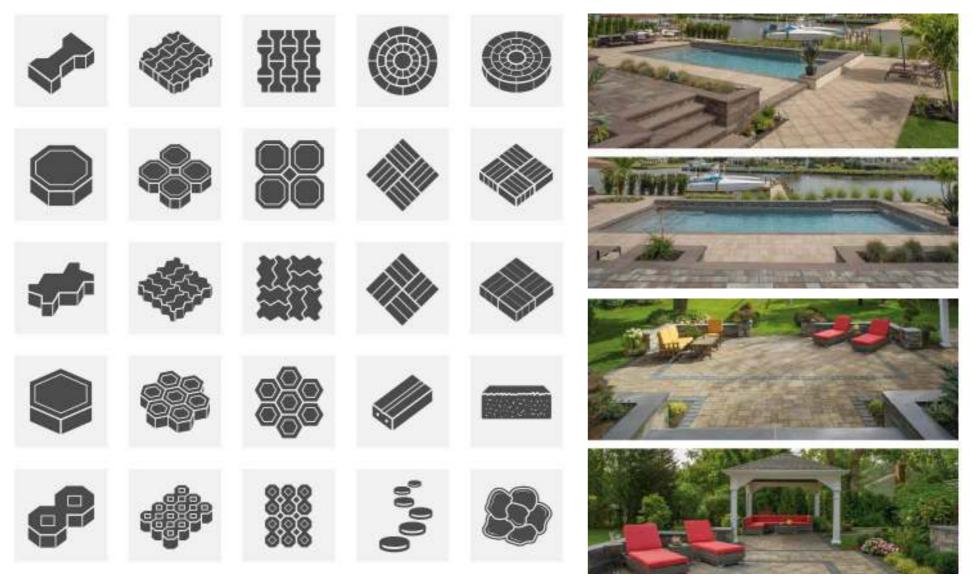

GIALLO SANTA CECILIA "CLASSICO"



GOLDEN PERSA



ORO BRASIL



SIENA CREAM



PARADISO DARK "ORIGINAL"



**BRAZIL KENAF** 

#### Granite Collection





CALIFORNIA KENAF





Standard



Demi Bullnose







1/2" Bevel



Dupont





1/4" Bevel

Ogee



Double Ogee



Triple Pencil



Roundover



Knoll



Shark Nose



VANITY STYLE

Countertop & Vanity Top





U-SHPE + ISLAND

GALLEY





Swan White



HUBEI G603



**BLUE PEARL** 



G633



HUBEI G602



G439



G365



G418



PEARL FLOWER

#### Granite Collection







G655



PEARL BLUE



AFRICAN GOLD



G682



HAITI GOLD



Kashmir White



CHRYSANTHEMUM YELLOW



G635





CHINA JUPARANA



G687



G379





PEARL RED



BLACK GALAXY

DCEAN BLUE



MAPLE LEAF RED



MONGOLIA BLACK



SNOW GREY

#### Granite Collection





PAVER STONE STYLE

PAVER STONE PROJECT





TAN BROWN

## Granite Collection











BLUE ICE ONYX



IRAN WHITE ONYX



WHITE ONYX "VEIN CUT"



PINK ONYX



**BROWN ONYX** 



ANCIENT "VEIN CUT"



ARCO IRIS ONYX

PICASSU ONYX



## Onyx Collection





TIGER ONYX



BLACK ONYX



ONICE CAPPUCCINO "CROSS CUT"



ONICE FANTASY "VEIN CUT"



ONICE NUVOLATO EXTRA "CROSS CUT"



ONICE PINK "CLASSIC"



ONICE VERDE PAKISTANO "CROSS CUT"



ONICE VERDE PERSIANO "CROSS CUT"



ONICE VERDE PERSIANO "VEIN CUT"





SHINNING CLOUD ONXY



MARMARA WHIGE ONYX



WONDER ONYX



**GREEN ONYX** 



HONEY ONYX

**ONICE FANTASTICO** 



GREY ONYX "CROSS CUT"



GREY ONYX "VEIN CUT"

# Onyx Collection





ONICE CAPPUCCINO





**BLUE VEIN** 



YELLOW BLUE TIGER EYE STONE



LABRADORITE



SODALITE