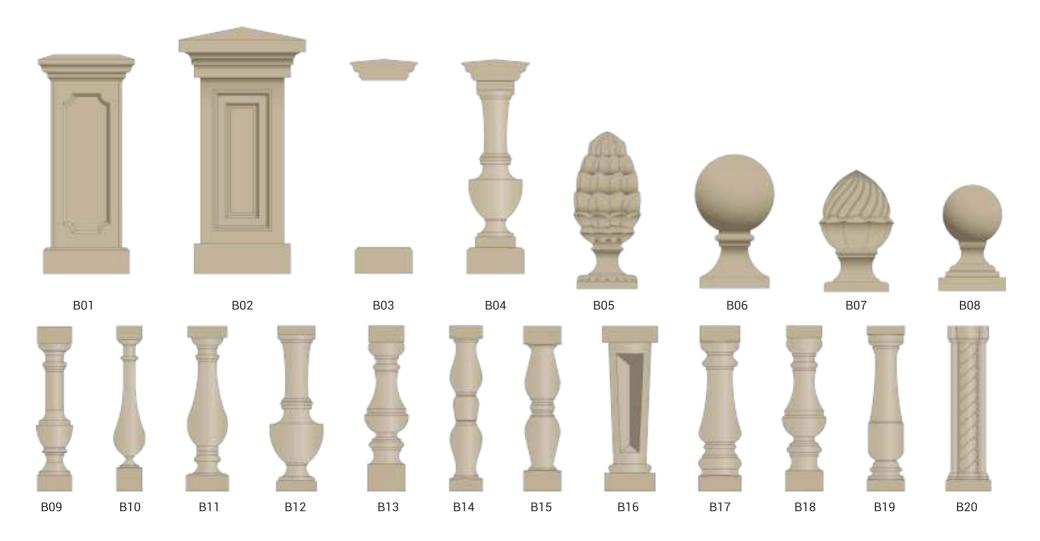

### Column & Chapiter

CHAPITER STYLE

BALUSTER STYLE

## Baluster & Molding

M01

M02

M03

M04

M05

M06

M07