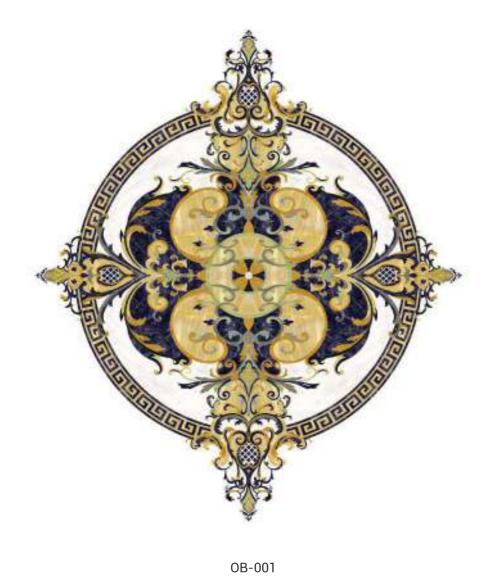

CROSS CUT"



ONICE VERDE PERSIANO "CROSS CUT"



ONICE VERDE PERSIANO "VEIN CUT"





SHINNING CLOUD ONXY



MARMARA WHIGE ONYX



WONDER ONYX



**GREEN ONYX** 



HONEY ONYX

**ONICE FANTASTICO** 



GREY ONYX "CROSS CUT"



GREY ONYX "VEIN CUT"

# Onyx Collection





ONICE CAPPUCCINO





**BLUE VEIN** 



YELLOW BLUE TIGER EYE STONE



LABRADORITE



SODALITE BLUE



SILVER STONE



RUBY STONE



WOOD FOSSIL



PURPLE STONE



NATURAL COLORFUL STONE

#### Precioustone Collection





ROSE QUARTZ



NATURAL GREY AGATE



SMOKY QUARTZ



WHITE QUARTZ



AMETHYST



BLUE AGATE



BLACK AGATE

RED AGATE



MULTI RED JASPER





BLUE AGATE

#### Precioustone Collection





PINK CRYSTAL & MULTI RED JASPER





RB-001



RB-004



RB-002





RB-003



RB-006



#### Medallion Collection









PAGE 38



### Medallion Collection



SB-004

SB-006

SB-005









SB-008







SB-010





### Medallion Collection









### Medallion Collection









PF-001



PF-002



PF-003



PF-004





PF-005



## Fireplace Collection







PF-008



PF-009









PAGE 47

PF-010





PF-013



PF-014



PF-015



PF-016





PF-017



## Fireplace Collection







FIREPLACE PROJECT

# Fireplace Collection





FIREPLACE PROJECT





MARBLE FOUNTAIN

# Fireplace Collection





MARBLE FOUNTAIN





FOUR SEASON SCULPTURE

### Statue Collection





S07

S10

S11

S12





### Column & Chapiter





CHAPITER STYLE





BALUSTER STYLE



## Baluster & Molding



M01



M02



M03



M04



M05



M06



M07



M08



M09



M10



M11



M12

MOLDING STYLE







# 3D Design