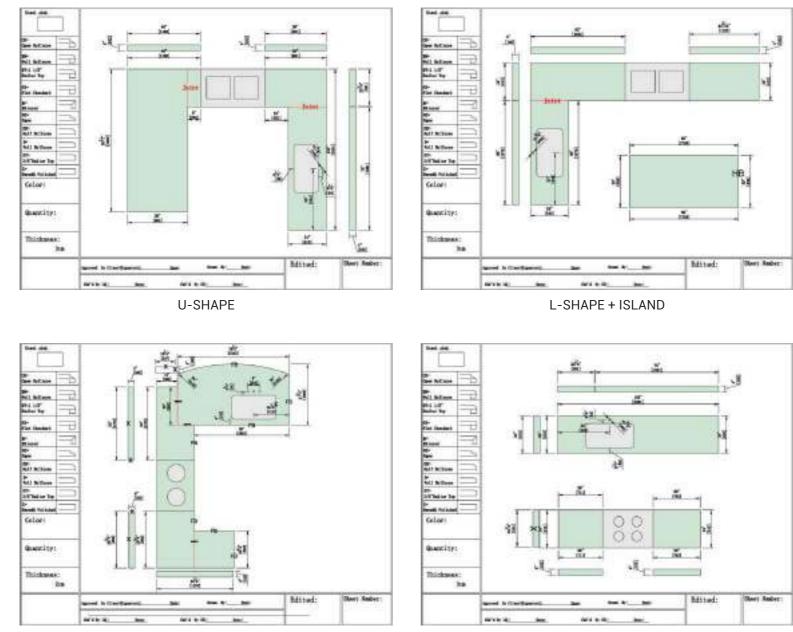

Double Ogee

Triple Pencil

Roundover

Knoll

Shark Nose

VANITY STYLE

Countertop & Vanity Top

U-SHPE + ISLAND

GALLEY

Swan White

HUBEI G603

**BLUE PEARL** 

G633

HUBEI G602

G439

G365