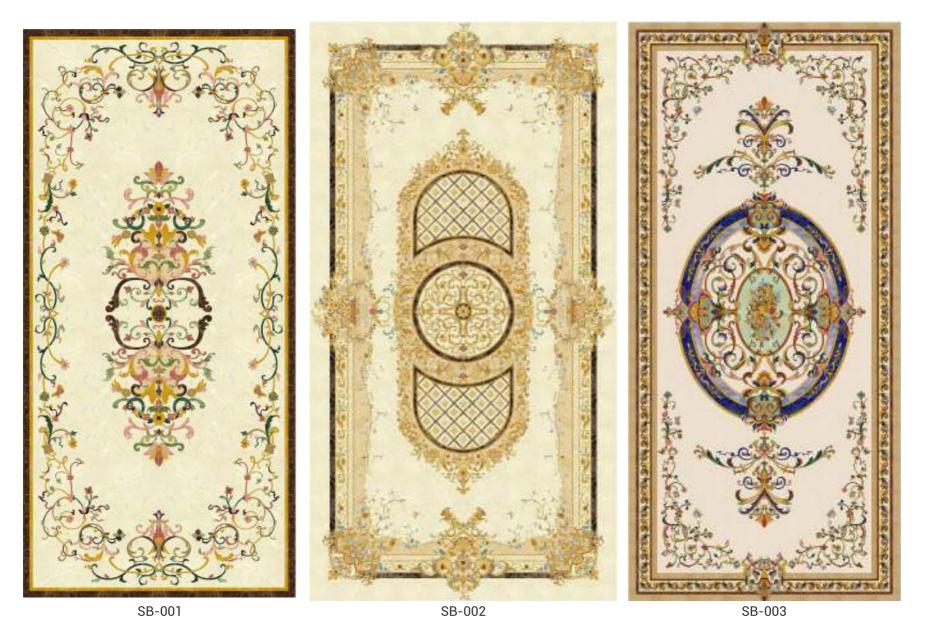

CUT"



ONICE VERDE PERSIANO "CROSS CUT"



ONICE VERDE PERSIANO "VEIN CUT"





SHINNING CLOUD ONXY



MARMARA WHIGE ONYX



WONDER ONYX



**GREEN ONYX** 



HONEY ONYX

**ONICE FANTASTICO** 



GREY ONYX "CROSS CUT"



GREY ONYX "VEIN CUT"

# Onyx Collection





ONICE CAPPUCCINO





**BLUE VEIN** 



YELLOW BLUE TIGER EYE STONE



LABRADORITE



SODALITE BLUE



SILVER STONE



RUBY STONE



WOOD FOSSIL



PURPLE STONE



NATURAL COLORFUL STONE

#### Precioustone Collection





ROSE QUARTZ



NATURAL GREY AGATE



SMOKY QUARTZ



WHITE QUARTZ



AMETHYST



BLUE AGATE



BLACK AGATE

RED AGATE



MULTI RED JASPER





BLUE AGATE

#### Precioustone Collection





PINK CRYSTAL & MULTI RED JASPER





RB-001



RB-004



RB-002





RB-003



RB-006



#### Medallion Collection









PAGE 38



### Medallion Collection



SB-004

SB-006

SB-005









SB-008







SB-010





### Medallion Collection









### Medallion Collection









PF-001



PF-002



PF-003



PF-004





PF-005



## Fireplace Collection







PF-008



PF-009









PAGE 47

PF-010





PF-013



PF-014



PF-015



PF-016





PF-017



## Fireplace Collection







FIREPLACE PROJECT

# Fireplace Collection





FIREPLACE PROJECT





MARBLE FOUNTAIN

# Fireplace Collection





MARBLE FOUNTAIN





FOUR SEASON SCULPTURE

### Statue Collection





S07

S10

S11

S12





### Column & Chapiter





CHAPITER STYLE





BALUSTER STYLE



## Baluster & Molding



M01



M02



M03



M04



M05



M06



M07



M08



M09



M10



M11



M12

MOLDING STYLE







# 3D Design