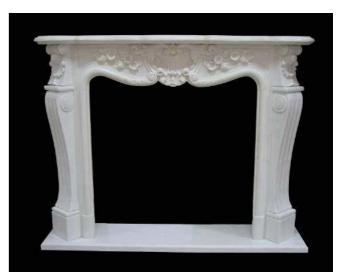

"CROSS CUT"



GREY ONYX "VEIN CUT"

# Onyx Collection





ONICE CAPPUCCINO





**BLUE VEIN** 



YELLOW BLUE TIGER EYE STONE



LABRADORITE



SODALITE BLUE



SILVER STONE



RUBY STONE



WOOD FOSSIL



PURPLE STONE



NATURAL COLORFUL STONE

#### Precioustone Collection





ROSE QUARTZ



NATURAL GREY AGATE



SMOKY QUARTZ



WHITE QUARTZ



AMETHYST



BLUE AGATE



BLACK AGATE

RED AGATE



MULTI RED JASPER





BLUE AGATE

#### Precioustone Collection





PINK CRYSTAL & MULTI RED JASPER





RB-001



RB-004



RB-002





RB-003



RB-006



#### Medallion Collection









PAGE 38



### Medallion Collection



SB-004

SB-006

SB-005









SB-008







SB-010





### Medallion Collection









### Medallion Collection









PF-001



PF-002



PF-003



PF-004





PF-005



## Fireplace Collection







PF-008



PF-009









PAGE 47

PF-010





PF-013



PF-014



PF-015



PF-016





PF-017



## Fireplace Collection







FIREPLACE PROJECT

# Fireplace Collection





FIREPLACE PROJECT





MARBLE FOUNTAIN

# Fireplace Collection





MARBLE FOUNTAIN





FOUR SEASON SCULPTURE

### Statue Collection





S07

S10

S11

S12





### Column & Chapiter





CHAPITER STYLE





BALUSTER STYLE



## Baluster & Molding



M01



M02



M03



M04



M05



M06



M07



M08



M09



M10



M11



M12

MOLDING STYLE







# 3D Design









# Project of Sculpture













PM-004



PM-005



PM-009

PM-002

PM-006

PM-010





PM-011





#### Glass Mosaic Collection









PM-014



PM-015



PM-016



PM-017



PM-018



PM-019



P