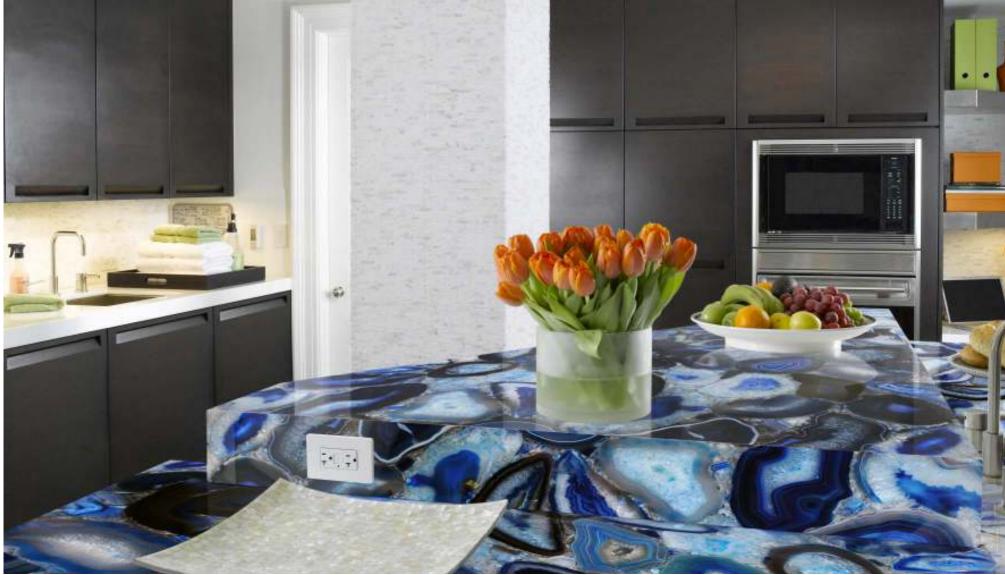

## Marble Collection

GREY WOOD

ST LOUIS GRANITE

LABRADOR BLUE PEARL GT

SPECTROLITE BLUE

LUNDHS AURORA BLUE "GALATTICA BLUE"

LABRADORITE LEMURIAN

NEW CAMBRIAN BLACK ORIGINNAL "LETHER"