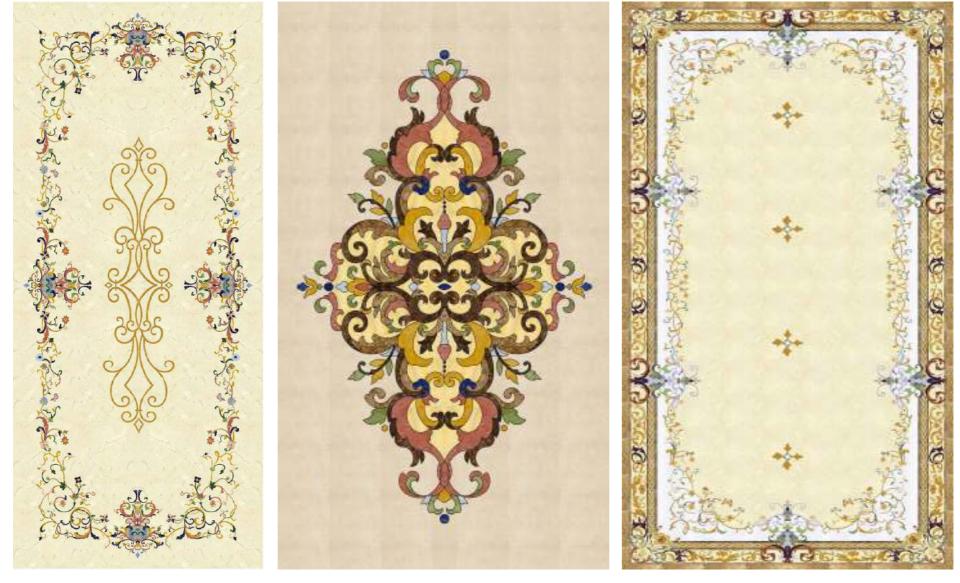

"



ONICE VERDE PERSIANO "VEIN CUT"





SHINNING CLOUD ONXY



MARMARA WHIGE ONYX



WONDER ONYX



**GREEN ONYX** 



HONEY ONYX

**ONICE FANTASTICO** 



GREY ONYX "CROSS CUT"



GREY ONYX "VEIN CUT"

# Onyx Collection





ONICE CAPPUCCINO





**BLUE VEIN** 



YELLOW BLUE TIGER EYE STONE



LABRADORITE



SODALITE BLUE



SILVER STONE



RUBY STONE



WOOD FOSSIL



PURPLE STONE



NATURAL COLORFUL STONE

#### Precioustone Collection





ROSE QUARTZ



NATURAL GREY AGATE



SMOKY QUARTZ



WHITE QUARTZ



AMETHYST



BLUE AGATE



BLACK AGATE

RED AGATE



MULTI RED JASPER





BLUE AGATE

#### Precioustone Collection





PINK CRYSTAL & MULTI RED JASPER





RB-001



RB-004



RB-002





RB-003



RB-006



#### Medallion Collection









PAGE 38



### Medallion Collection



SB-004

SB-006

SB-005









SB-008







SB-010





### Medallion Collection









### Medallion Collection









PF-001



PF-002



PF-003



PF-004





PF-005



## Fireplace Collection







PF-008



PF-009









PAGE 47

PF-010





PF-013



PF-014



PF-015



PF-016





PF-017



## Fireplace Collection







FIREPLACE PROJECT

# Fireplace Collection





FIREPLACE PROJECT





MARBLE FOUNTAIN

# Fireplace Collection





MARBLE FOUNTAIN





FOUR SEASON SCULPTURE

### Statue Collection





S07

S10

S11

S12





### Column & Chapiter





CHAPITER STYLE





BALUSTER STYLE



## Baluster & Molding



M01



M02



M03



M04



M05



M06



M07



M08



M09



M10



M11



M12

MOLDING STYLE







# 3D Design









# Project of Sculpture