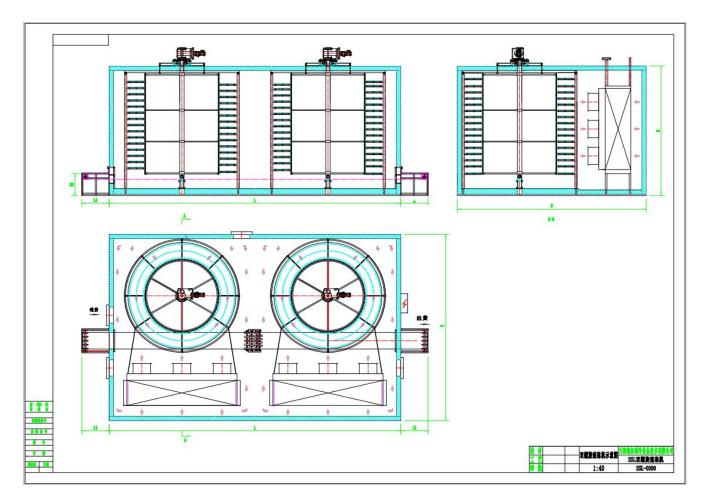

### 2. Spiral Quick-Freezer structure diagram

TEL: 0086022-28577128 Mobile:008618698104196 Skype:export0001

Web: www.first-coldchain.com WhatApp: 008618698104196

3.Spiral Quick-Freezer machinery list

| Model                          | Parameters                                                                                                                              | Note                                                                                                                                                                                                                                                                                                  |
|--------------------------------|-----------------------------------------------------------------------------------------------------------------------------------------|-------------------------------------------------------------------------------------------------------------------------------------------------------------------------------------------------------------------------------------------------------------------------------------------------------|
| (Spiral)<br>S-SL200            | Output: 200kg/h Installed power: 3.55kw Refrigeration Consumption: 32kw Dimension L* W *H: 4.0*3.3*2.1(M) Belt Width: 300mm             | Can be customized according to customer requirements                                                                                                                                                                                                                                                  |
| (Spiral)<br>S-SL300            | Output: 300kg/h Installed power: 5.15kw Refrigeration Consumption: 43.5kw Dimension L* W *H: 4.9*4.1*2.5(M) Belt Width: 450mm           | Spiral quick freezer is suitable for meat&poultryseafood; bakery;prepared food; ice cream and so on. The area is small, the efficiency is high, the output is 200 - 3000kg/h                                                                                                                          |
| (Spiral)<br>S-SL500            | Output: 500kg/h Installed power: 11.2kw Refrigeration Consumption: 85kw Dimension L* W *H: 6.85*5.0*2.9(M) Belt Width: 450mm/500m/600mm | Freezer Body Material: Duplex stainless steel polyurethane insulation board density or 40 kg/m3, the thickness of 150mm, 304 stainless steel outer plate thickness more than 0.8mm  Main Electric Brand: Schneider or another                                                                         |
| (Spiral)<br>S-SL1000           | Output: 1000kg/h Installed power: 22kw Refrigeration Consumption: 165kw Dimension L* W *H: 6.85*5.0*3.3(M) Belt Width:450mm/ 600mm      |                                                                                                                                                                                                                                                                                                       |
| (Spiral)<br>S-SL1500           | Output: 1500kg/h Installed power: 31kw Refrigeration Consumption: 245kw Dimension L* W *H: 6.85*5.2*4.5(M) Belt Width: 600mm/710mm      | Internal Structure: All made of 304 Stainless Steel  Evaporator: Effective from large aluminum finned tube set, stainless steel panel stent.  Fan and Motor: Aluminum alloy stainless steel duct fan low noise and waterproof electric power consumption  Compressor Unit price calculated separately |
| (Double<br>Spiral)<br>D-SL1500 | Output: 1500kg/h Installed power: 31.9kw Refrigeration Consumption: 245kw Dimension L* W *H: 9.6*6.8*2.6(M) Belt Width: 600mm/710mm     |                                                                                                                                                                                                                                                                                                       |
| (Double<br>Spiral)<br>D-SL2000 | Output: 2000kg/h Installed power: 46.2kw Refrigeration Consumption:320kw Dimension L* W *H: 9.6*6.8*3.3(M) Belt Width: 600mm/710mm      |                                                                                                                                                                                                                                                                                                       |