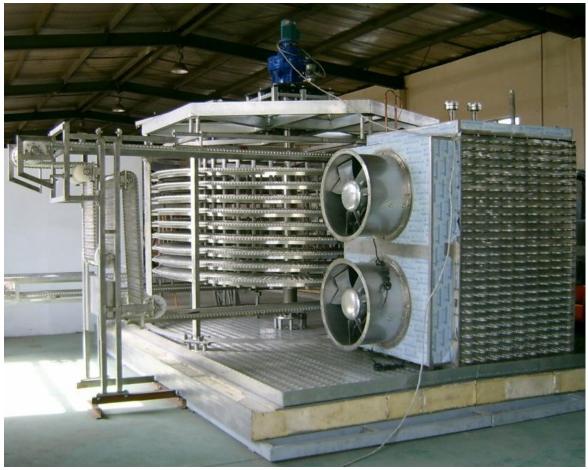

### 2. Spiral Quick-Freezer structure diagram

TEL: 0086022-28577128 Mobile:008618698104196 Skype:export0001

Web: www.first-coldchain.com WhatApp: 008618698104196

3.Spiral Quick-Freezer machinery list

| Model                          | Parameters                                                                                                                              | Note                                                                                                                                                                                                                                                                                                  |
|--------------------------------|-----------------------------------------------------------------------------------------------------------------------------------------|-------------------------------------------------------------------------------------------------------------------------------------------------------------------------------------------------------------------------------------------------------------------------------------------------------|
| (Spiral)<br>S-SL200            | Output: 200kg/h Installed power: 3.55kw Refrigeration Consumption: 32kw Dimension L* W *H: 4.0*3.3*2.1(M) Belt Width: 300mm             | Can be customized according to customer requirements                                                                                                                                                                                                                                                  |
| (Spiral)<br>S-SL300            | Output: 300kg/h Installed power: 5.15kw Refrigeration Consumption: 43.5kw Dimension L* W *H: 4.9*4.1*2.5(M) Belt Width: 450mm           | Spiral quick freezer is suitable for meat&poultryseafood; bakery;prepared food; ice cream and so on. The area is small, the efficiency is high, the output is 200 - 3000kg/h                                                                                                                          |
| (Spiral)<br>S-SL500            | Output: 500kg/h Installed power: 11.2kw Refrigeration Consumption: 85kw Dimension L* W *H: 6.85*5.0*2.9(M) Belt Width: 450mm/500m/600mm | Freezer Body Material: Duplex stainless steel polyurethane insulation board density or 40 kg/m3, the thickness of 150mm, 304 stainless steel outer plate thickness more than 0.8mm  Main Electric Brand: Schneider or another                                                                         |
| (Spiral)<br>S-SL1000           | Output: 1000kg/h Installed power: 22kw Refrigeration Consumption: 165kw Dimension L* W *H: 6.85*5.0*3.3(M) Belt Width:450mm/ 600mm      |                                                                                                                                                                                                                                                                                                       |
| (Spiral)<br>S-SL1500           | Output: 1500kg/h Installed power: 31kw Refrigeration Consumption: 245kw Dimension L* W *H: 6.85*5.2*4.5(M) Belt Width: 600mm/710mm      | Internal Structure: All made of 304 Stainless Steel  Evaporator: Effective from large aluminum finned tube set, stainless steel panel stent.  Fan and Motor: Aluminum alloy stainless steel duct fan low noise and waterproof electric power consumption  Compressor Unit price calculated separately |
| (Double<br>Spiral)<br>D-SL1500 | Output: 1500kg/h Installed power: 31.9kw Refrigeration Consumption: 245kw Dimension L* W *H: 9.6*6.8*2.6(M) Belt Width: 600mm/710mm     |                                                                                                                                                                                                                                                                                                       |
| (Double<br>Spiral)<br>D-SL2000 | Output: 2000kg/h Installed power: 46.2kw Refrigeration Consumption:320kw Dimension L* W *H: 9.6*6.8*3.3(M) Belt Width: 600mm/710mm      |                                                                                                                                                                                                                                                                                                       |