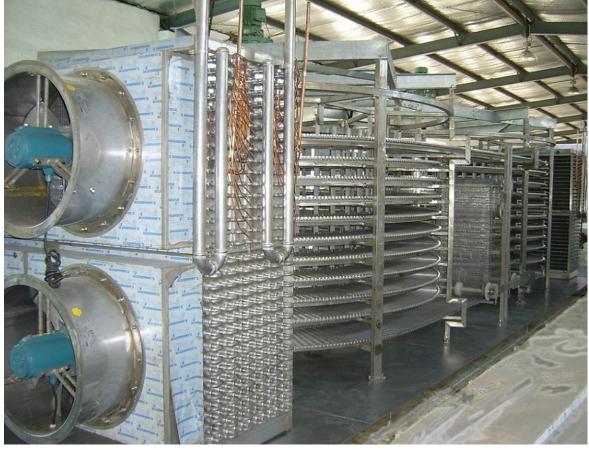

### 2. Spiral Quick-Freezer structure diagram

TEL: 0086022-28577128 Mobile:008618698104196 Skype:export0001

Web: www.first-coldchain.com WhatApp: 008618698104196

3.Spiral Quick-Freezer machinery list

| Model                          | Parameters                                                                                                                              | Note                                                                                                                                                                                                                                                                                                  |
|--------------------------------|-----------------------------------------------------------------------------------------------------------------------------------------|-------------------------------------------------------------------------------------------------------------------------------------------------------------------------------------------------------------------------------------------------------------------------------------------------------|
| (Spiral)<br>S-SL200            | Output: 200kg/h Installed power: 3.55kw Refrigeration Consumption: 32kw Dimension L* W *H: 4.0*3.3*2.1(M) Belt Width: 300mm             | Can be customized according to customer requirements                                                                                                                                                                                                                                                  |
| (Spiral)<br>S-SL300            | Output: 300kg/h Installed power: 5.15kw Refrigeration Consumption: 43.5kw Dimension L* W *H: 4.9*4.1*2.5(M) Belt Width: 450mm           | Spiral quick freezer is suitable for meat&poultryseafood; bakery;prepared food; ice cream and so on. The area is small, the efficiency is high, the output is 200 - 3000kg/h                                                                                                                          |
| (Spiral)<br>S-SL500            | Output: 500kg/h Installed power: 11.2kw Refrigeration Consumption: 85kw Dimension L* W *H: 6.85*5.0*2.9(M) Belt Width: 450mm/500m/600mm | Freezer Body Material: Duplex stainless steel polyurethane insulation board density or 40 kg/m3, the thickness of 150mm, 304 stainless steel outer plate thickness more than 0.8mm  Main Electric Brand: Schneider or another                                                                         |
| (Spiral)<br>S-SL1000           | Output: 1000kg/h Installed power: 22kw Refrigeration Consumption: 165kw Dimension L* W *H: 6.85*5.0*3.3(M) Belt Width:450mm/ 600mm      |                                                                                                                                                                                                                                                                                                       |
| (Spiral)<br>S-SL1500           | Output: 1500kg/h Installed power: 31kw Refrigeration Consumption: 245kw Dimension L* W *H: 6.85*5.2*4.5(M) Belt Width: 600mm/710mm      | Internal Structure: All made of 304 Stainless Steel  Evaporator: Effective from large aluminum finned tube set, stainless steel panel stent.  Fan and Motor: Aluminum alloy stainless steel duct fan low noise and waterproof electric power consumption  Compressor Unit price calculated separately |
| (Double<br>Spiral)<br>D-SL1500 | Output: 1500kg/h Installed power: 31.9kw Refrigeration Consumption: 245kw Dimension L* W *H: 9.6*6.8*2.6(M) Belt Width: 600mm/710mm     |                                                                                                                                                                                                                                                                                                       |
| (Double<br>Spiral)<br>D-SL2000 | Output: 2000kg/h Installed power: 46.2kw Refrigeration Consumption:320kw Dimension L* W *H: 9.6*6.8*3.3(M) Belt Width: 600mm/710mm      |                                                                                                                                                                                                                                                                                                       |