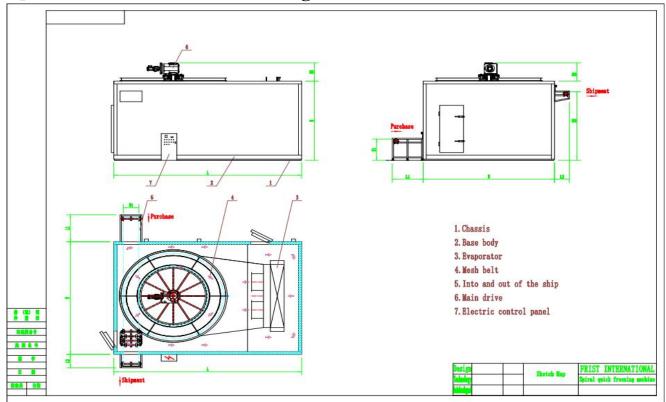

### 2. Spiral Quick-Freezer structure diagram

TEL: 0086022-28577128 Mobile:008618698104196 Skype:export0001

Web: www.first-coldchain.com WhatApp: 008618698104196

3.Spiral Quick-Freezer machinery list

| Model                          | Parameters                                                                                                                              | Note                                                                                                                                                                                                                                                                                                  |
|--------------------------------|-----------------------------------------------------------------------------------------------------------------------------------------|-------------------------------------------------------------------------------------------------------------------------------------------------------------------------------------------------------------------------------------------------------------------------------------------------------|
| (Spiral)<br>S-SL200            | Output: 200kg/h Installed power: 3.55kw Refrigeration Consumption: 32kw Dimension L* W *H: 4.0*3.3*2.1(M) Belt Width: 300mm             | Can be customized according to customer requirements                                                                                                                                                                                                                                                  |
| (Spiral)<br>S-SL300            | Output: 300kg/h Installed power: 5.15kw Refrigeration Consumption: 43.5kw Dimension L* W *H: 4.9*4.1*2.5(M) Belt Width: 450mm           | Spiral quick freezer is suitable for meat&poultryseafood; bakery;prepared food; ice cream and so on. The area is small, the efficiency is high, the output is 200 - 3000kg/h                                                                                                                          |
| (Spiral)<br>S-SL500            | Output: 500kg/h Installed power: 11.2kw Refrigeration Consumption: 85kw Dimension L* W *H: 6.85*5.0*2.9(M) Belt Width: 450mm/500m/600mm | Freezer Body Material: Duplex stainless steel polyurethane insulation board density or 40 kg/m3, the thickness of 150mm, 304 stainless steel outer plate thickness more than 0.8mm  Main Electric Brand: Schneider or another                                                                         |
| (Spiral)<br>S-SL1000           | Output: 1000kg/h Installed power: 22kw Refrigeration Consumption: 165kw Dimension L* W *H: 6.85*5.0*3.3(M) Belt Width:450mm/ 600mm      |                                                                                                                                                                                                                                                                                                       |
| (Spiral)<br>S-SL1500           | Output: 1500kg/h Installed power: 31kw Refrigeration Consumption: 245kw Dimension L* W *H: 6.85*5.2*4.5(M) Belt Width: 600mm/710mm      | Internal Structure: All made of 304 Stainless Steel  Evaporator: Effective from large aluminum finned tube set, stainless steel panel stent.  Fan and Motor: Aluminum alloy stainless steel duct fan low noise and waterproof electric power consumption  Compressor Unit price calculated separately |
| (Double<br>Spiral)<br>D-SL1500 | Output: 1500kg/h Installed power: 31.9kw Refrigeration Consumption: 245kw Dimension L* W *H: 9.6*6.8*2.6(M) Belt Width: 600mm/710mm     |                                                                                                                                                                                                                                                                                                       |
| (Double<br>Spiral)<br>D-SL2000 | Output: 2000kg/h Installed power: 46.2kw Refrigeration Consumption:320kw Dimension L* W *H: 9.6*6.8*3.3(M) Belt Width: 600mm/710mm      |                                                                                                                                                                                                                                                                                                       |