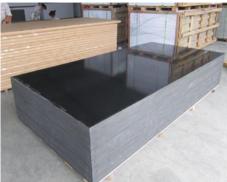

## Co-Extruded PVC Foam

Co-extruded PVC foam board is a rigid PVC foam board with an expanded closed-cell core and thin non-foamed surfaces, also called three-layer PVC foam board. It is a member of the PVC foam board family.

Co-extruded PVC foam is mainly composed of polyvinyl chloride (PVC) resin, adding other additives according to performance requirements and production needs, produced by foam extrusion technology.

Compared with PVC celuka foam board, it has a super glossy and harder surface. This feature allows it to be used directly without painting or laminating surface materials. Co-extruded PVC foam board can be easily sawed, CNC cut, drilled and nailed. Its most popular uses are storage rack & cabinet for modified van, bathroom and kitchen cabinets, interior decoration, partition walls and furniture for humid environments.

### **Product Details**

Different from the common PVC foam board, the advantage of the co-extruded PVC foam boards is its particularly hard and smooth surface, no need to paint when applied, so it is more environmentally friendly and causes less pollution to the earth. It can not only be produced into a single-color board, but also can be produced into a two-color board. The color can be customized according to your needs.