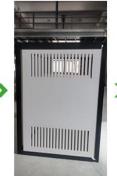

Co-extruded PVC foam is mainly composed of polyvinyl chloride (PVC) resin, adding other additives according to performance requirements and production needs, produced by foam extrusion technology.

Compared with PVC celuka foam board, it has a super glossy and harder surface. This feature allows it to be used directly without painting or laminating surface materials. Co-extruded PVC foam board can be easily sawed, CNC cut, drilled and nailed. Its most popular uses are storage rack & cabinet for modified van, bathroom and kitchen cabinets, interior decoration, partition walls and furniture for humid environments.

### **Product Details**

Different from the common PVC foam board, the advantage of the co-extruded PVC foam boards is its particularly hard and smooth surface, no need to paint when applied, so it is more environmentally friendly and causes less pollution to the earth. It can not only be produced into a single-color board, but also can be produced into a two-color board. The color can be customized according to your needs.