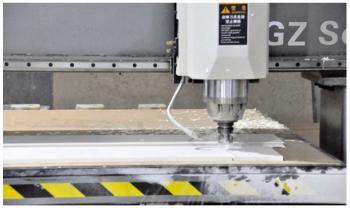

### **Processing services**

Cut to size, CNC routing, bevelling, chamfering, laminating, sanding, printing, hot bending, etc.

Custom processing is also what Boardway is good at. We provide customers with customized processing services for all plastic products.

For example, to provide customers in the building and decoration industry with CNC cutting, PUR laminating, sanding, chamfering, etc. Provide silk screen printing, UV printing and die cutting for customers in the advertising industry. Provide customers in the manufacturing industry with thermoforming of thermoplastic materials.