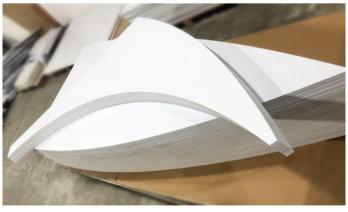

Co-extruded PVC foam is mainly composed of polyvinyl chloride (PVC) resin, adding other additives according to performance requirements and production needs, produced by foam extrusion technology.

Compared with PVC celuka foam board, it has a super glossy and harder surface. This feature allows it to be used directly without painting or laminating surface materials. Co-extruded PVC foam board can be easily sawed, CNC cut, drilled and nailed. Its most popular uses are storage rack & cabinet for modified van, bathroom and kitchen cabinets, interior decoration, partition walls and furniture for humid environments.

### **Product Details**

Different from the common PVC foam board, the advantage of the co-extruded PVC foam boards is its particularly hard and smooth surface, no need to paint when applied, so it is more environmentally friendly and causes less pollution to the earth. It can not only be produced into a single-color board, but also can be produced into a two-color board. The color can be customized according to your needs.