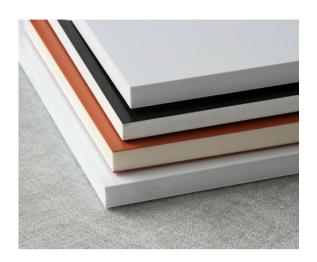

## Co-Extruded PVC Foam

Co-extruded PVC foam board is a rigid PVC foam board with an expanded closed-cell core and thin non-foamed surfaces, also called three-layer PVC foam board. It is a member of the PVC foam board family.

Co-extruded PVC foam is mainly composed of polyvinyl chloride (PVC) resin, adding other additives according to performance requirements and production needs, produced by foam extrusion technology.

Compared with PVC celuka foam board, it has a super glossy and harder surface. This feature allows it to be used directly without painting or laminating surface materials. Co-extruded PVC foam board can be easily sawed, CNC cut, drilled and nailed. Its most popular uses are storage rack & cabinet for modified van, bathroom and kitchen cabinets, interior decoration, partition walls and furniture for humid environments.

### **Product Details**

Different from the common PVC foam board, the advantage of the co-extruded PVC foam boards is its particularly hard and smooth surface, no need to paint when applied, so it is more environmentally friendly and causes less pollution to the earth. It can not only be produced into a single-color board, but also can be produced into a two-color board. The color can be customized according to your needs.

## **Specification**

| Length    | 2440mm, 3050mm, 3600mm, 4800mm, 5490mm, length can be customized           |
|-----------|----------------------------------------------------------------------------|
| Width     | 1220mm                                                                     |
| Thickness | 3mm - 20mm                                                                 |
| Density   | 0.4 - 0.9 g/cm3                                                            |
| Surface   | Smooth, Glossy                                                             |
| Color     | White, black, grey, brown are standard color. Custom colors are available. |
|           |                                                                            |