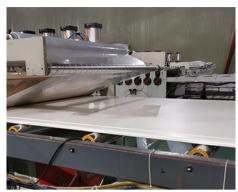

## Co-Extruded PVC Foam

Co-extruded PVC foam board is a rigid PVC foam board with an expanded closed-cell core and thin non-foamed surfaces, also called three-layer PVC foam board. It is a member of the PVC foam board family.

Co-extruded PVC foam is mainly composed of polyvinyl chloride (PVC) resin, adding other additives according to performance requirements and production needs, produced by foam extrusion technology.

Compared with PVC celuka foam board, it has a super glossy and harder surface. This feature allows it to be used directly without painting or laminating surface materials. Co-extruded PVC foam board can be easily sawed, CNC cut, drilled and nailed. Its most popular uses are storage rack & cabinet for modified van, bathroom and kitchen cabinets, interior decoration, partition walls and furniture for humid environments.

### **Product Details**

Different from the common PVC foam board, the advantage of the co-extruded PVC foam boards is its particularly hard and smooth surface, no need to paint when applied, so it is more environmentally friendly and causes less pollution to the earth. It can not only be produced into a single-color board, but also can be produced into a two-color board. The color can be customized according to your needs.