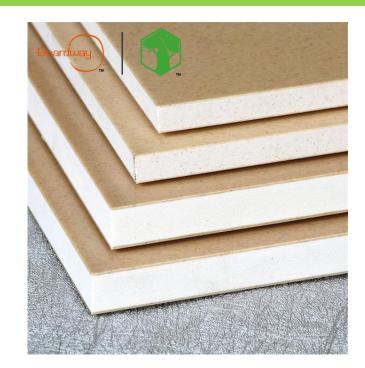

## What we have for you?

WPC Foam Board also call WPC foam sheet, WPC plate, WPC foam panel, it is a waterproof, lightweight, expanded rigid plastic sheet material that is used for a variety of applications including furnitures like kitchen and bathroom cabinets, interior decoration, exhibit booths, advertising signs and displays, prototypes, model making, and much, much more.

#### - WPC Foam Board

| Width            | 1220mm                         |
|------------------|--------------------------------|
| Length           | no limit                       |
| Thickness        | 3-20mm                         |
| Density          | 0.45-0.8g/cm3                  |
| Surface          | Smooth                         |
| Main application | Cabinet, table top, decoration |

#### -WPC Foam Board texture finished

| Width            | 1220mm                         |
|------------------|--------------------------------|
| Length           | no limit                       |
| Thickness        | 3-20mm                         |
| Density          | 0.45-0.8g/cm3                  |
| Surface          | Texture                        |
| Main application | Cabinet, table top, decoration |