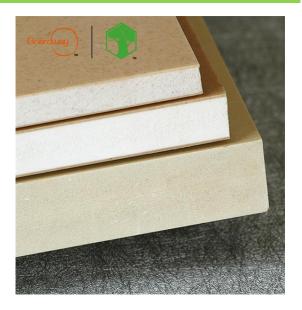

## What we have for you?

WPC Foam Board also call WPC foam sheet, WPC plate, WPC foam panel, it is a waterproof, lightweight, expanded rigid plastic sheet material that is used for a variety of applications including furnitures like kitchen and bathroom cabinets, interior decoration, exhibit booths, advertising signs and displays, prototypes, model making, and much, much more.

#### - WPC Foam Board

| Width            | 1220mm                         |
|------------------|--------------------------------|
| Length           | no limit                       |
| Thickness        | 3-20mm                         |
| Density          | 0.45-0.8g/cm3                  |
| Surface          | Smooth                         |
| Main application | Cabinet, table top, decoration |

#### -WPC Foam Board texture finished

| Width            | 1220mm                         |
|------------------|--------------------------------|
| Length           | no limit                       |
| Thickness        | 3-20mm                         |
| Density          | 0.45-0.8g/cm3                  |
| Surface          | Texture                        |
| Main application | Cabinet, table top, decoration |