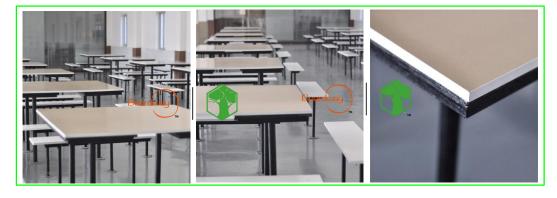

g/cm3                  |
| Surface          | Smooth                         |
| Main application | Cabinet, table top, decoration |



#### -WPC Foam Board texture finished

| Width            | 1220mm                         |
|------------------|--------------------------------|
| Length           | no limit                       |
| Thickness        | 3-20mm                         |
| Density          | 0.45-0.8g/cm3                  |
| Surface          | Texture                        |
| Main application | Cabinet, table top, decoration |



## PVC everywhere PVC

- Engraving





ROOM 1808, PHASE 3 CUIDIWAN, NO.2 JUNMIN RD ZHANJIANG, GUANGDONG, CHINA P.c.524044 Tel.: +86 759 3320922 Fax: +86 759 3320922 Email: info@boardwaybuilding.com

Interial decoration
Cabinet



- Table top



## Quality is our culture





ROOM 1808, PHASE 3 CUIDIWAN, NO.2 JUNMIN RD ZHANJIANG, GUANGDONG, CHINA P.c.524044 Tel.: +86 759 3320922 Fax: +86 759 3320922 Email: info@boardwaybuilding.com







ROOM 1808, PHASE 3 CUIDIWAN, NO.2 JUNMIN RD ZHANJIANG, GUANGDONG, CHINA P.c.524044 Tel.: +86 759 3320922 Fax: +86 759 3320922 Email: info@boardwaybuilding.com







ROOM 1808, PHASE 3 CUIDIWAN, NO.2 JUNMIN RD ZHANJIANG, GUANGDONG, CHINA P.c.524044 Tel.: +86 759 3320922 Fax: +86 759 3320922 Email: info@boardwaybuilding.com

#### Certified by

We tested our WPC foam board every year in SGS,ROSH, E-MARK international Lab and Chinese CCC, GQT, CMA, CNAS etc. Pls. feel free to contact with us for more details about our testing report and certificate.



### Meeting and exhibition