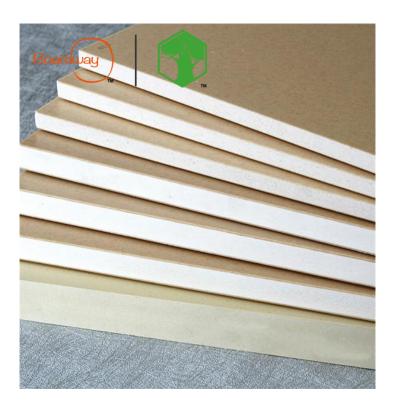

## What we have for you?

WPC Foam Board also call WPC foam sheet, WPC plate, WPC foam panel, it is a waterproof, lightweight, expanded rigid plastic sheet material that is used for a variety of applications including furnitures like kitchen and bathroom cabinets, interior decoration, exhibit booths, advertising signs and displays, prototypes, model making, and much, much more.

#### - WPC Foam Board

| Width            | 1220mm                         |
|------------------|--------------------------------|
| Length           | no limit                       |
| Thickness        | 3-20mm                         |
| Density          | 0.45-0.8g/cm3                  |
| Surface          | Smooth                         |
| Main application | Cabinet, table top, decoration |

#### -WPC Foam Board texture finished

| Width            | 1220mm                         |
|------------------|--------------------------------|
| Length           | no limit                       |
| Thickness        | 3-20mm                         |
| Density          | 0.45-0.8g/cm3                  |
| Surface          | Texture                        |
| Main application | Cabinet, table top, decoration |