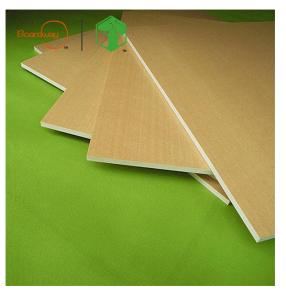

## What we have for you?

WPC Foam Board also call WPC foam sheet, WPC plate, WPC foam panel, it is a waterproof, lightweight, expanded rigid plastic sheet material that is used for a variety of applications including furnitures like kitchen and bathroom cabinets, interior decoration, exhibit booths, advertising signs and displays, prototypes, model making, and much, much more.

#### - WPC Foam Board

| Width            | 1220mm                         |
|------------------|--------------------------------|
| Length           | no limit                       |
| Thickness        | 3-20mm                         |
| Density          | 0.45-0.8g/cm3                  |
| Surface          | Smooth                         |
| Main application | Cabinet, table top, decoration |

#### -WPC Foam Board texture finished

| Width            | 1220mm                         |
|------------------|--------------------------------|
| Length           | no limit                       |
| Thickness        | 3-20mm                         |
| Density          | 0.45-0.8g/cm3                  |
| Surface          | Texture                        |
| Main application | Cabinet, table top, decoration |