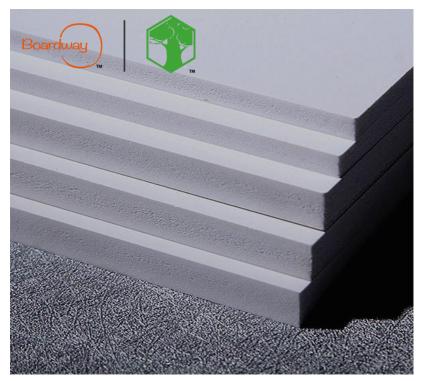

#### - PVC Building board white color

| Width            | 1220mm                         |
|------------------|--------------------------------|
| Length           | no limit                       |
| Thickness        | 3-40mm                         |
| Density          | 0.45-0.8g/cm3                  |
| Surface          | Smooth                         |
| Main application | Cabinet, table top, decoration |

#### - PVC Building board white color

| Width            | 1560mm                         |
|------------------|--------------------------------|
| Length           | no limit                       |
| Thickness        | 3-20mm                         |
| Density          | 0.45-0.8g/cm3                  |
| Surface          | smooth                         |
| Main application | Cabinet, table top, decoration |

#### - PVC Building board color

| Width            | 1220mm                        |
|------------------|-------------------------------|
| Length           | no limit                      |
| Thickness        | 3-20mm                        |
| Density          | 0.45-0.8g/cm3                 |
| Main application | Funiture, engraving, artcraft |