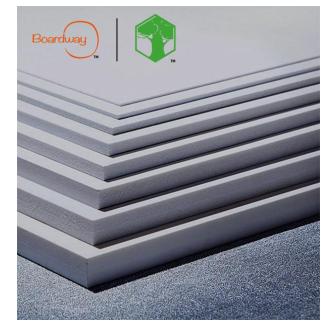

#### - PVC Building board white color

| Width            | 1220mm                         |
|------------------|--------------------------------|
| Length           | no limit                       |
| Thickness        | 3-40mm                         |
| Density          | 0.45-0.8g/cm3                  |
| Surface          | Smooth                         |
| Main application | Cabinet, table top, decoration |

#### - PVC Building board white color

| Width            | 1560mm                         |
|------------------|--------------------------------|
| Length           | no limit                       |
| Thickness        | 3-20mm                         |
| Density          | 0.45-0.8g/cm3                  |
| Surface          | smooth                         |
| Main application | Cabinet, table top, decoration |

#### - PVC Building board color

| Width            | 1220mm                        |
|------------------|-------------------------------|
| Length           | no limit                      |
| Thickness        | 3-20mm                        |
| Density          | 0.45-0.8g/cm3                 |
| Main application | Funiture, engraving, artcraft |