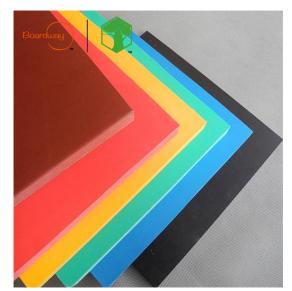

#### - PVC Building board white color

| Width            | 1220mm                         |
|------------------|--------------------------------|
| Length           | no limit                       |
| Thickness        | 3-40mm                         |
| Density          | 0.45-0.8g/cm3                  |
| Surface          | Smooth                         |
| Main application | Cabinet, table top, decoration |

#### - PVC Building board white color

| Width            | 1560mm                         |
|------------------|--------------------------------|
| Length           | no limit                       |
| Thickness        | 3-20mm                         |
| Density          | 0.45-0.8g/cm3                  |
| Surface          | smooth                         |
| Main application | Cabinet, table top, decoration |

#### - PVC Building board color

| Width            | 1220mm                        |
|------------------|-------------------------------|
| Length           | no limit                      |
| Thickness        | 3-20mm                        |
| Density          | 0.45-0.8g/cm3                 |
| Main application | Funiture, engraving, artcraft |