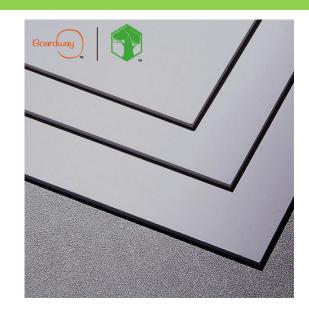

## What we have for you?

Light weight, Water proof, printable PVC sign board for sign industry

PVC sign board also called PVC free foam sheet, Sintraboard or PVC FOREX BOARD is a waterproof, lightweight, matt surface finished material, which is used in sign industry, such as exhibit booths, advertising signs and displays, prototypes, model making, and much, much more.

#### -White color sign board

| Width            | 1220,1560, 2050mm                 |
|------------------|-----------------------------------|
| Length           | no limit                          |
| Thickness        | 1-10mm                            |
| Density          | 0.45-0.8g/cm3                     |
| Surface          | Matt finished                     |
| Main application | Sign board, bill board, engraving |

#### -Color sign board

| Width            | 1220,1560, 2050mm                 |
|------------------|-----------------------------------|
| Length           | no limit                          |
| Thickness        | 1-10mm                            |
| Density          | 0.45-0.8g/cm3                     |
| Surface          | Matt finished                     |
| Main application | Sign board, bill board, engraving |