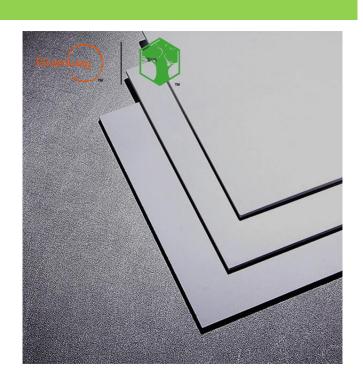

## What we have for you?

Light weight, Water proof, printable PVC sign board for sign industry

PVC sign board also called PVC free foam sheet, Sintraboard or PVC FOREX BOARD is a waterproof, lightweight, matt surface finished material, which is used in sign industry, such as exhibit booths, advertising signs and displays, prototypes, model making, and much, much more.

#### -White color sign board

| Width            | 1220,1560, 2050mm                 |
|------------------|-----------------------------------|
| Length           | no limit                          |
| Thickness        | 1-10mm                            |
| Density          | 0.45-0.8g/cm3                     |
| Surface          | Matt finished                     |
| Main application | Sign board, bill board, engraving |

#### -Color sign board

| Width            | 1220,1560, 2050mm                 |
|------------------|-----------------------------------|
| Length           | no limit                          |
| Thickness        | 1-10mm                            |
| Density          | 0.45-0.8g/cm3                     |
| Surface          | Matt finished                     |
| Main application | Sign board, bill board, engraving |