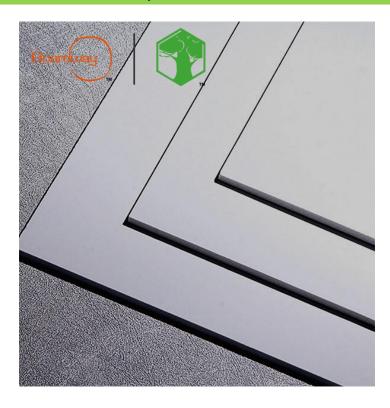

## What we have for you?

Light weight, Water proof, printable PVC sign board for sign industry

PVC sign board also called PVC free foam sheet, Sintraboard or PVC FOREX BOARD is a waterproof, lightweight, matt surface finished material, which is used in sign industry, such as exhibit booths, advertising signs and displays, prototypes, model making, and much, much more.

#### -White color sign board

| Width            | 1220,1560, 2050mm                 |
|------------------|-----------------------------------|
| Length           | no limit                          |
| Thickness        | 1-10mm                            |
| Density          | 0.45-0.8g/cm3                     |
| Surface          | Matt finished                     |
| Main application | Sign board, bill board, engraving |

#### -Color sign board

| Width            | 1220,1560, 2050mm                 |
|------------------|-----------------------------------|
| Length           | no limit                          |
| Thickness        | 1-10mm                            |
| Density          | 0.45-0.8g/cm3                     |
| Surface          | Matt finished                     |
| Main application | Sign board, bill board, engraving |