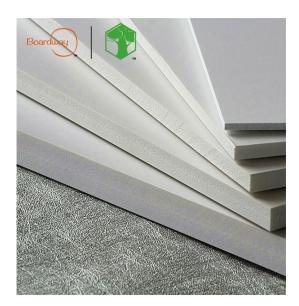

#### -White color sign board

| Width            | 1220,1560, 2050mm                 |
|------------------|-----------------------------------|
| Length           | no limit                          |
| Thickness        | 1-10mm                            |
| Density          | 0.45-0.8g/cm3                     |
| Surface          | Matt finished                     |
| Main application | Sign board, bill board, engraving |

#### -White color sign board

| Width            | 1220mm                        |
|------------------|-------------------------------|
| Length           | no limit                      |
| Thickness        | 3-40mm                        |
| Density          | 0.45-0.8g/cm3                 |
| Surface          | smooth                        |
| Main application | Funiture, engraving, artcraft |