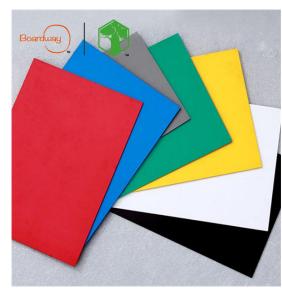

#### -Color sign board

| Width            | 1220,1560, 2050mm                 |
|------------------|-----------------------------------|
| Length           | no limit                          |
| Thickness        | 1-10mm                            |
| Density          | 0.45-0.8g/cm3                     |
| Surface          | Matt finished                     |
| Main application | Sign board, bill board, engraving |