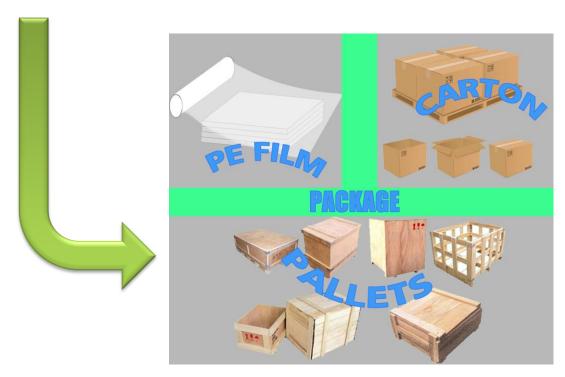

#### LOADING

Boardway Building Material Co., Ltd

ROOM 1808, PHASE 3 CUIDIWAN, NO.2 JUNMIN RD ZHANJIANG, GUANGDONG, CHINA P.c.524044 Tel.: +86 759 3320922 Fax: +86 759 3320922

Email: info@boardwaybuilding.com