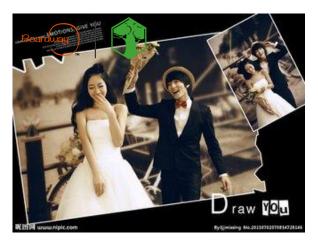

## What we have for you?

Boardway's PVC Album Sheet is used for making albums, such as the wedding albums,baby albums,graduation album, menu and so on. It can be easily pressed, creased, binded and managed. Being odorless, non-toxic and environmentally-friendly are its outstanding features

# Small material big application

ROOM 1808, PHASE 3 CUIDIWAN, NO.2 JUNMIN RD ZHANJIANG, GUANGDONG, CHINA P.c.524044
Tel.: +86 759 3320922 Fax: +86 759 3320922

Email: info@boardwaybuilding.com