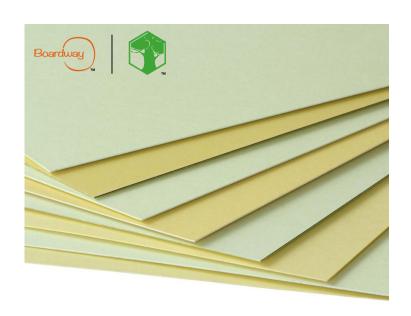

## What we have for you?

Boardway's PVC Album Sheet is used for making albums, such as the wedding albums,baby albums,graduation album, menu and so on. It can be easily pressed, creased, binded and managed. Being odorless, non-toxic and environmentally-friendly are its outstanding features

## Our product range

| Size in cm<br>(W*L) | Size in Inch<br>(W*L) | Thickness of Rigid Pvc Sheet |       |       |              |       |       | Thickness of Foam Pvc Sheet |       |              |       |
|---------------------|-----------------------|------------------------------|-------|-------|--------------|-------|-------|-----------------------------|-------|--------------|-------|
|                     |                       | Self-adhesive                |       |       | Non-adhesive |       |       | Self-adhesive               |       | Non-adhesive |       |
|                     |                       | 0.5mm                        | 0.6mm | 0.8mm | 0.5mm        | 0.6mm | 0.8mm | 1.0mm                       | 1.5mm | 1.0mm        | 1.5mm |
| 14*19               | 7"                    | 4                            | 1     | 4     | 4            | 4     | 4     | 1                           | 4     | 1            | 1     |
| 16*21               | 8"                    |                              | 1     | ✓     | 1            | 1     | 4     | 1                           | 4     | 1            | V     |
| 18*26               | 7*10"                 | 1                            | 1     | 1     | √            | 4     | 1     | 1                           | 4     | 1            | 1     |
| 21*26               | 8*10"                 | 1                            | 1     | 4     | 1            | 1     | 4     | 1                           | 1     | 1            | 1     |
| 21*31               | 12"                   | 1                            | J     | 4     | 1            | J     | 4     | 1                           | 4     | 1            | 1     |
| 26*38               | 16"                   | 1                            | 1     | 1     | 1            | 1     | 1     | 1                           | 1     | 1            | 1     |
| 31*45               | 18"                   | 1                            | 1     | 4     | 1            | 4     | 4     | √                           | 1     | 1            | 1     |
| 16*16               | square 6"             | √                            | 1     | J     | √            | - 1   | 4     | 1                           | 1     | 1            | 1     |
| 19*19               | square 7"             | 1                            | 1     | J     | 4            | 1     | 4     | 1                           | 1     | 1            | 1     |
| 21*21               | square 8"             | 1                            | J     | √     | √            | √     | ✓     | 1                           | 1     | <b>√</b>     | 1     |
| 26*26               | square 10"            | 1                            | 1     | 4     | 1            | 4     | 4     | 1                           | 4     | 4            | 1     |
| 31*31               | square 12"            | 1                            | 1     | 1     | 4            | 1     | 4     | 1                           | 4     | √            | 1     |
| 38*38               | square16"             | 4                            | 1     | 1     | <b>√</b>     | 4     | 1     | 4                           | 4     | ✓            | ✓     |