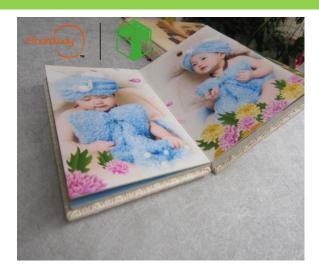

## What we have for you?

Boardway's PVC Album Sheet is used for making albums, such as the wedding albums,baby albums,graduation album, menu and so on. It can be easily pressed, creased, binded and managed. Being odorless, non-toxic and environmentally-friendly are its outstanding features

# Small material big application

ROOM 1808, PHASE 3 CUIDIWAN, NO.2 JUNMIN RD ZHANJIANG, GUANGDONG, CHINA P.c.524044
Tel.: +86 759 3320922 Fax: +86 759 3320922

Email: info@boardwaybuilding.com