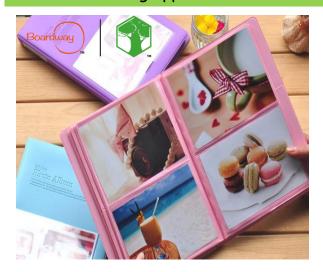

## What we have for you?

Boardway's PVC Album Sheet is used for making albums, such as the wedding albums,baby albums,graduation album, menu and so on. It can be easily pressed, creased, binded and managed. Being odorless, non-toxic and environmentally-friendly are its outstanding features