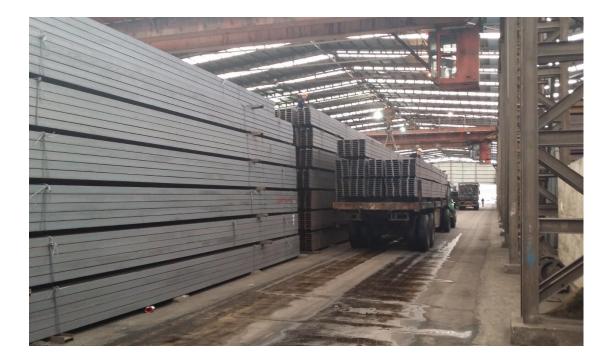

|
| T1                | 4.5-21mm                                             |
| T2                | 7-35mm                                               |
| Technique         | Hot Rolled                                           |
| Application       | Mechanical&manufacture,Steel structure,Shipbuilding, |
| Application       | Bridging, Automobile chassis                         |
| MOQ               | 20 Metric Ton/Metric Tons                            |
| Packaging Details | Bundled with firm steel straps, easy for loading     |
| Delivery Time     | 20 days after deposit                                |
| Payment Terms     | L/C , T/T or Western Union                           |
| Supply Ability    | 50000 Metric Ton/Metric Tons per Month               |

PRODUCT SHOW









## WORKSHOP SHOW



OUR CERTIFICATION

>



## **Our Customers**