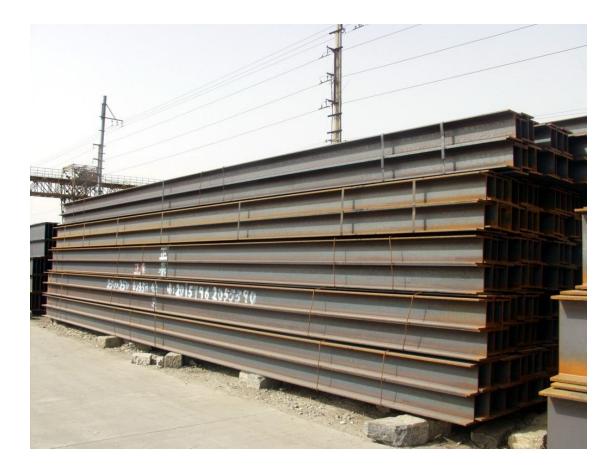

|
| T1                | 4.5-21mm                                             |
| T2                | 7-35mm                                               |
| Technique         | Hot Rolled                                           |
| Application       | Mechanical&manufacture,Steel structure,Shipbuilding, |
| Application       | Bridging, Automobile chassis                         |
| MOQ               | 20 Metric Ton/Metric Tons                            |
| Packaging Details | Bundled with firm steel straps, easy for loading     |
| Delivery Time     | 20 days after deposit                                |
| Payment Terms     | L/C , T/T or Western Union                           |
| Supply Ability    | 50000 Metric Ton/Metric Tons per Month               |

PRODUCT SHOW









## WORKSHOP SHOW



OUR CERTIFICATION

>



## **Our Customers**