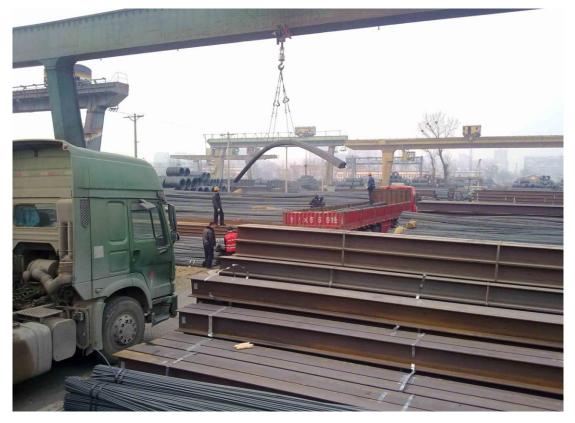

|
| T1                | 4.5-21mm                                             |
| T2                | 7-35mm                                               |
| Technique         | Hot Rolled                                           |
| Application       | Mechanical&manufacture,Steel structure,Shipbuilding, |
| Application       | Bridging, Automobile chassis                         |
| MOQ               | 20 Metric Ton/Metric Tons                            |
| Packaging Details | Bundled with firm steel straps, easy for loading     |
| Delivery Time     | 20 days after deposit                                |
| Payment Terms     | L/C , T/T or Western Union                           |
| Supply Ability    | 50000 Metric Ton/Metric Tons per Month               |

PRODUCT SHOW









## WORKSHOP SHOW



OUR CERTIFICATION

>



## **Our Customers**