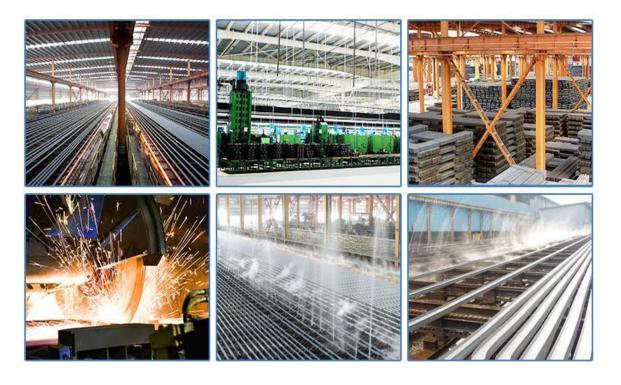

| 4.5-21mm                                             |
| T2                | 7-35mm                                               |
| Technique         | Hot Rolled                                           |
| Application       | Mechanical&manufacture,Steel structure,Shipbuilding, |
| Application       | Bridging, Automobile chassis                         |
| MOQ               | 20 Metric Ton/Metric Tons                            |
| Packaging Details | Bundled with firm steel straps, easy for loading     |
| Delivery Time     | 20 days after deposit                                |
| Payment Terms     | L/C , T/T or Western Union                           |
| Supply Ability    | 50000 Metric Ton/Metric Tons per Month               |

PRODUCT SHOW









## WORKSHOP SHOW



OUR CERTIFICATION

>



## **Our Customers**