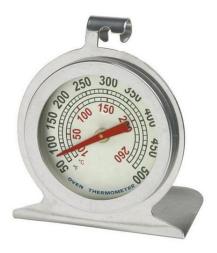

# Bimetal Thermometers for food service Stainless Steel version OVEN THERMOMETER "OT" SERIES REFRIGERATOR THERMOMETER "RT" SERIES

#### STANDARD FEATURES

**Measuring element:** bi-metal coil

Case: SS304

**Bezel:** SS304, sealed type

Nominal Size: 2.5" (63mm)

**Dial:** aluminum, flat, black lettering

**Pointer:** aluminum, red

Window: alass

**Accuracy:**  $\pm 25^{\circ}F$  (10°C) OT series,  $\pm 2^{\circ}F$  (1°C)

RT series

Range: single in °C or °F, double in °C & °F

Temperature limits for

storage and transport: -20 ... +80°C