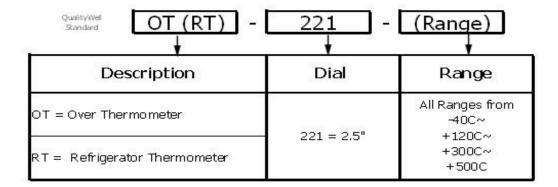

## **How to Order**

Options:

☆ Custom / Logo Dials

☆Range: Single in °C or °F, Dual in °C and °F

☆ High Temperature( up to 500C )