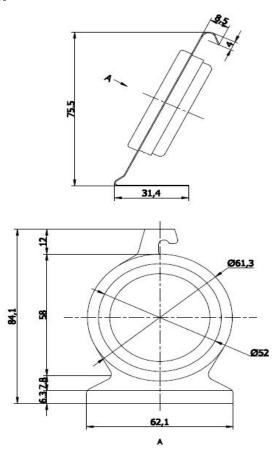

**Standards:** QualityWell manufactures bimetal thermometers for food service in compliance with ASME\_B40.200-2008 standards.

**Accuracy:**  $\pm 25$ °F (10°C) oven thermometer,  $\pm 2$ °F (1°C) refrigerator thermometer.

**One Year Warranty:** the units are guaranteed to be free from defects in material and workmanship under normal use and service.

#### STANDARD FEATURES

**Measuring element:** bi-metal coil

Case: SS304

**Bezel:** SS304, sealed type

Nominal Size: 2.5" (63mm)

**Dial:** aluminum, flat, black lettering

**Pointer:** aluminum, red

Window: alass

**Accuracy:**  $\pm 25^{\circ}F$  (10°C) OT series,  $\pm 2^{\circ}F$  (1°C)

RT series

Range: single in °C or °F, double in °C & °F

Temperature limits for

storage and transport: -20 ... +80°C



#### **STANDARD SIZE:**





## **How to Order**



Options:

☆ Custom / Logo Dials

☆Range: Single in °C or °F, Dual in °C and °F

☆ High Temperature( up to 500C )