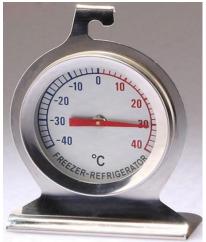

# Bimetal Thermometers for food service Stainless Steel version OVEN THERMOMETER "OT" SERIES REFRIGERATOR THERMOMETER "RT" SERIES

#### STANDARD FEATURES

**Measuring element:** bi-metal coil

Case: SS304

**Bezel:** SS304, sealed type

Nominal Size: 2.5" (63mm)

**Dial:** aluminum, flat, black lettering

**Pointer:** aluminum, red

Window: alass

**Accuracy:**  $\pm 25^{\circ}F$  (10°C) OT series,  $\pm 2^{\circ}F$  (1°C)

RT series

Range: single in °C or °F, double in °C & °F

Temperature limits for

storage and transport: -20 ... +80°C