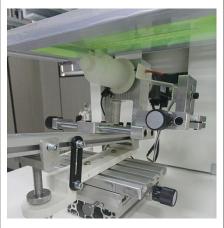

in performance

- ① PLC controls each function operation, with high degree of automation and simple and convenient operation.
- 2 Built-in four-digit automatic counter.
- ③ Automatically scrape ink, return ink, and lift the workbench, which not only simplifies the operation but also ensures the stability of printing quality. ④ The printing stroke and speed are adjustable to meet different printing requirements.
- ⑤ Automatic balancing scraper to ensure balanced printing pressure.
- ⑥ The workbench and screen frame can be fine-tuned front and back, left and right, up and down, with high printing accuracy and convenient and quick adjustment. ⑦ The scraper part can be lifted up independently, making it easy and convenient to replace and clean the screen frame.

#### ★Product details















## ★Configuration Instructions

| Serial<br>number | Accessory Name     | Accessories Brand    | Components       |  |
|------------------|--------------------|----------------------|------------------|--|
| 1                | guide              | Hiwin                | print            |  |
| 2                | cylinder           | AirTac               | print            |  |
| 3                | Reducer            | Taiwan North Airport | Workstation seat |  |
| 4                | PLC                | XINJIE               | Machine control  |  |
| 5                | Private service    | Hechuan              | Machine control  |  |
| 7                | touchscreen        | Kunlun Tongtai       | Machine control  |  |
| 8                | Screw              | TBI/HIWIN            | p