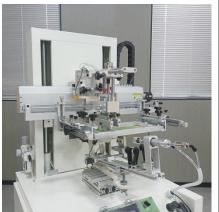

## ★Main performance

- ① PLC controls each function operation, with high degree of automation and simple and convenient operation.
- 2 Built-in four-digit automatic counter.
- ③ Automatically scrape ink, return ink, and lift the workbench, which not only simplifies the operation but also ensures the stability of printing quality. ④ The printing stroke and speed are adjustable to meet different printing requirements.
- ⑤ Automatic balancing scraper to ensure balanced printing pressure.
- ⑥ The workbench and screen frame can be fine-tuned front and back, left and right, up and down, with high printing accuracy and convenient and quick adjustment. ⑦ The scraper part can be lifted up independently, making it easy and convenient to replace and clean the screen frame.

#### ★Product details















## ★Configuration Instructions

| Serial<br>number | Accessory Name     | Accessories Brand    | Components       |  |
|------------------|--------------------|----------------------|------------------|--|
| 1                | guide              | Hiwin                | print            |  |
| 2                | cylinder           | AirTac               | print            |  |
| 3                | Reducer            | Taiwan North Airport | Workstation seat |  |
| 4                | PLC                | XINJIE               | Machine control  |  |
| 5                | Private service    | Hechuan              | Machine control  |  |
| 7                | touchscreen        | Kunlun Tongtai       | Machine control  |  |
| 8                | Screw              | TBI/HIWIN