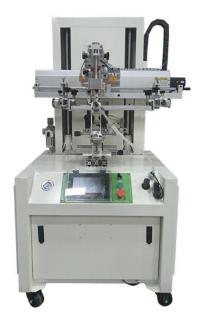

# TX-500SF Vertical Servo Curved Screen Printing Machine

### **★**Applications

This servo curved screen printer is suitable for high-precision printing of patterns and texts on the surfaces of various cosmetic eyebrow pencils, containers, medicine containers, food containers, electronic devices, toys, casings, etc.

#### ★Main performance

- ① PLC controls each function operation, with high degree of automation and simple and convenient operation.
- 2 Built-in four-digit automatic counter.
- ③ Automatically scrape ink, return ink, and lift the workbench, which not only simplifies the operation but also ensures the stability of printing quality. ④ The printing stroke and speed are adjustable to meet different printing requirements.
- ⑤ Automatic balancing scraper to ensure balanced printing pressure.
- ⑥ The workbench and screen frame can be fine-tuned front and back, left and right, up and down, with high printing accuracy and convenient and quick adjustment. ⑦ The scraper part can be lifted up independently, making it easy and convenient to replace and clean the screen frame.