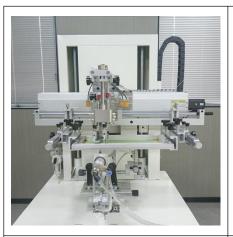

#### ★Main performance

- ① PLC controls each function operation, with high degree of automation and simple and convenient operation.
- 2 Built-in four-digit automatic counter.
- ③ Automatically scrape ink, return ink, and lift the workbench, which not only simplifies the operation but also ensures the stability of printing quality. ④ The printing stroke and speed are adjustable to meet different printing requirements.
- ⑤ Automatic balancing scraper to ensure balanced printing pressure.
- ⑥ The workbench and screen frame can be fine-tuned front and back, left and right, up and down, with high printing accuracy and convenient and quick adjustment. ⑦ The scraper part can be lifted up independently, making it easy and convenient to replace and clean the screen frame.

#### ★Product details















## ★Configuration Instructions

| Serial<br>number | Accessory Name     | Accessories Brand    | Components       |  |
|------------------|--------------------|----------------------|------------------|--|
| 1                | guide              | Hiwin                | print            |  |
| 2                | cylinder           | AirTac               | print            |  |
| 3                | Reducer            | Taiwan North Airport | Workstation seat |  |
| 4                | PLC                | XINJIE               | Machine control  |  |
| 5                | Private service    | Hechuan              | Machine control  |  |
| 7                | touchscreen        | Kunlun Tongtai       | Machine control  |  |
| 8                | Screw              | TBI/HIWIN