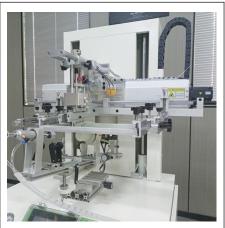

★Main performance

- ① PLC controls each function operation, with high degree of automation and simple and convenient operation.
- 2 Built-in four-digit automatic counter.
- ③ Automatically scrape ink, return ink, and lift the workbench, which not only simplifies the operation but also ensures the stability of printing quality. ④ The printing stroke and speed are adjustable to meet different printing requirements.
- ⑤ Automatic balancing scraper to ensure balanced printing pressure.
- ⑥ The workbench and screen frame can be fine-tuned front and back, left and right, up and down, with high printing accuracy and convenient and quick adjustment. ⑦ The scraper part can be lifted up independently, making it easy and convenient to replace and clean the screen frame.

#### ★Product details















## ★Configuration Instructions

| Serial<br>number | Accessory Name     | Accessories Brand    | Components       |  |
|------------------|--------------------|----------------------|------------------|--|
| 1                | guide              | Hiwin                | print            |  |
| 2                | cylinder           | AirTac               | print            |  |
| 3                | Reducer            | Taiwan North Airport | Workstation seat |  |
| 4                | PLC                | XINJIE               | Machine control  |  |
| 5                | Private service    | Hechuan              | Machine control  |  |
| 7                | touchscreen        | Kunlun Tongtai       | Machine control  |  |
| 8                | Screw              | TBI/HIWIN