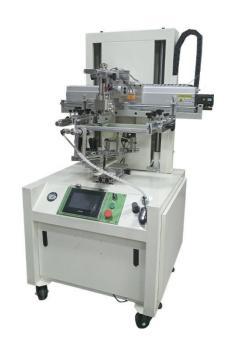

# TX-500SF Vertical Servo Curved Screen Printing Machine

### **★**Applications

This servo curved screen printer is suitable for high-precision printing of patterns and texts on the surfaces of various cosmetic eyebrow pencils, containers, medicine containers, food containers, electronic devices, toys, casings, etc.

#### ★Main performance

- ① PLC controls each function operation, with high degree of automation and simple and convenient operation.
- 2 Built-in four-digit automatic counter.
- ③ Automatically scrape ink, return ink, and lift the workbench, which not only simplifies the operation but also ensures the stability of printing quality. ④ The printing stroke and speed are adjustable to meet different printing requirements.
- ⑤ Automatic balancing scraper to ensure balanced printing pressure.
- ⑥ The workbench and screen frame can be fine-tuned front and back, left and right, up and down, with high printing accuracy and convenient and quick adjustment. ⑦ The scraper part can be lifted up independently, making it easy and convenient to replace and clean the screen frame.