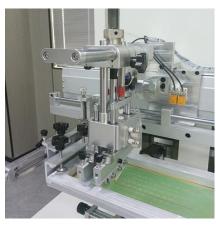

Main performance

- ① PLC controls each function operation, with high degree of automation and simple and convenient operation.
- 2 Built-in four-digit automatic counter.
- ③ Automatically scrape ink, return ink, and lift the workbench, which not only simplifies the operation but also ensures the stability of printing quality. ④ The printing stroke and speed are adjustable to meet different printing requirements.
- ⑤ Automatic balancing scraper to ensure balanced printing pressure.
- ⑥ The workbench and screen frame can be fine-tuned front and back, left and right, up and down, with high printing accuracy and convenient and quick adjustment. ⑦ The scraper part can be lifted up independently, making it easy and convenient to replace and clean the screen frame.

#### ★Product details















## ★Configuration Instructions

| Serial<br>number | Accessory Name     | Accessories Brand    | Components       |  |
|------------------|--------------------|----------------------|------------------|--|
| 1                | guide              | Hiwin                | print            |  |
| 2                | cylinder           | AirTac               | print            |  |
| 3                | Reducer            | Taiwan North Airport | Workstation seat |  |
| 4                | PLC                | XINJIE               | Machine control  |  |
| 5                | Private service    | Hechuan              | Machine control  |  |
| 7                | touchscreen        | Kunlun Tongtai       | Machine control  |  |
| 8                | Screw              | TBI/HIWIN            |