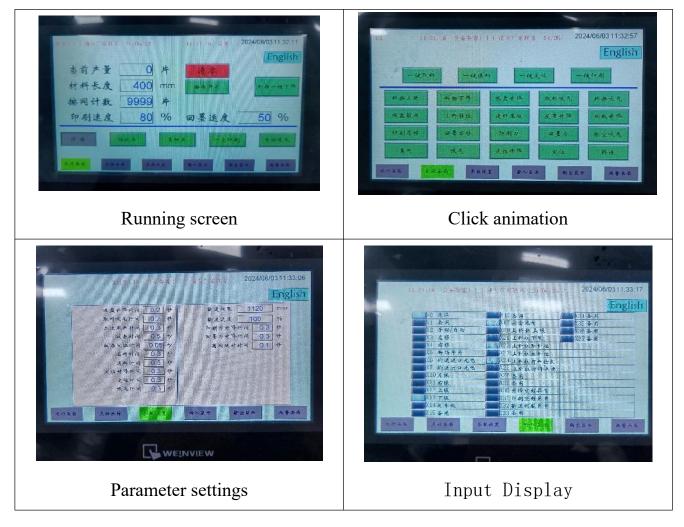

## ★ Touch screen operation interface

地址:浙江省湖州市德清县新市镇田心路15号18-2栋 电话/TEL: 400-683-6008, 0571-86927248 ADD: Building 18-2, No.15 Tianxin Road, Xinshi Town, Deqing County, Huzhou City, Zhejiang Province, China

# ○ 精益求精 ○ 不断创新 Keep improving Keep innovation

|             | 1+51:16 2 2 2024/06/03 11:33:23                 | 2024/05/03 11 33 30                                                                                              |
|-------------|-------------------------------------------------|------------------------------------------------------------------------------------------------------------------|
|             | English                                         | English                                                                                                          |
| 10 阶述麻井     | 四百州部交先, 四月11条州                                  | 田、21:16 总老与本产生的 参与100-703/74                                                                                     |
| 1:印刷左移      | 17 火盘风击 15 条用                                   |                                                                                                                  |
| 2 的复方移      | 1720注料五枚 36条用                                   |                                                                                                                  |
| 13 备书       | [1] 和周方升降 [1] [3] 春唐                            |                                                                                                                  |
| 14 前逐步向     | 122次是力升降                                        |                                                                                                                  |
| 海 网络外降      | 10.00 所有是 · · · · · · · · · · · · · · · · · · · |                                                                                                                  |
| 6 截车切开      | 12180.2                                         |                                                                                                                  |
| 7 杆态上分      | 125 素M<br>128 疾电                                |                                                                                                                  |
| 10.料象下降     | 120%之                                           |                                                                                                                  |
| 112上半期後     | 630文化升降                                         |                                                                                                                  |
| 13次支升降      | ¥31 2 4                                         | 授权時間の日本の日本の日本の日本の日本の日本の日本の日本の日本の日本の日本の日本の日本の                                                                     |
| 113 84 9 21 | 132 选拔升降                                        |                                                                                                                  |
| 15 香生火丸     | N32 & A                                         | 2022 2023 2023 222 2022 223 223                                                                                  |
| APR 4855    | 5445 8425 8425 5545                             |                                                                                                                  |
| CTAP ASAU   | ATAT AVAN ATAN                                  |                                                                                                                  |
|             |                                                 | and the second |
|             |                                                 |                                                                                                                  |
|             |                                                 | Ver WEINVIEW                                                                                                     |
|             |                                                 |                                                                                                                  |