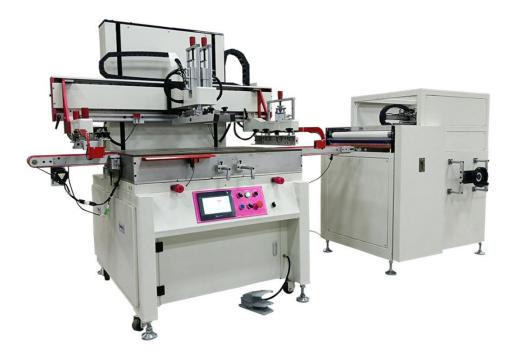

# TX- 4060SF-A automatic loading and positioning screen printing machine

# ★ Application areas

This automatic loading flat screen printer is suitable for high-precision positioning printing on wood boards, aluminum substrates, PCB circuit boards, home appliance glass, ABS, computer keyboards, plastic hardware, membrane switches, button nameplates and other products .