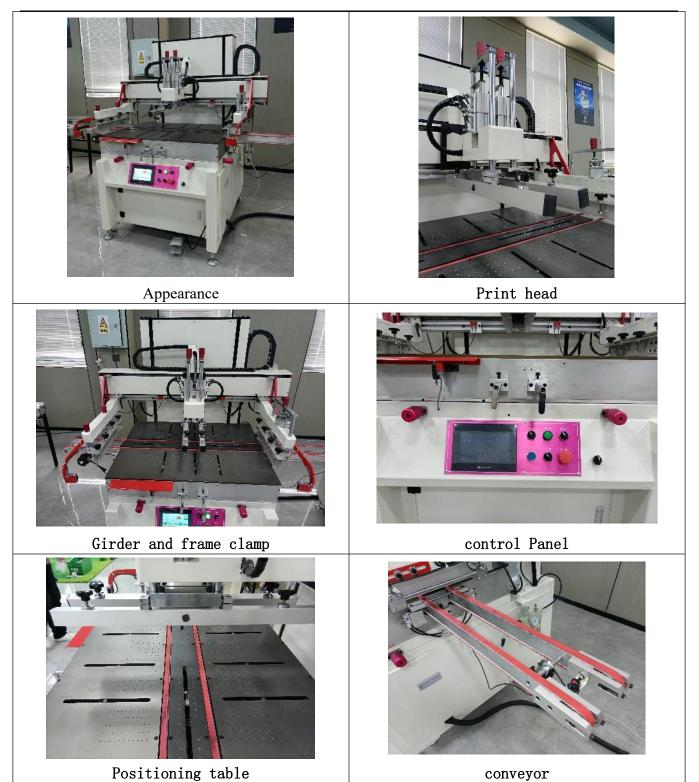

# ★ Details display

#### Application and performance characteristics:

1. Automatic feeding, automatic dust removal, automatic positioning printing.

2. Adopt PLC control circuit and touch screen operation panel, with sensitive operation and complete functions. The electrical and pneumatic components are all international brands, with stable product performance and reliable quality.

3. The vertical lifting is driven by a variable frequency motor and controlled by a frequency converter, which has a long service life and stable operation;

4. The printing movement is driven by a motor, with variable frequency speed regulation and free switching of the scraper;

5. The printing platform has high precision, scientific structure, small air resistance, strong vacuum suction force during operation, and the first printing platform adjustment mechanism to solve similar

The problem of difficulty in adjusting the thickness of the substrate of the machine model;

6. The first mechanical synchronous off-grid mechanism of the same type of machine improves the printing suitability of the whole machine. Equipped with multiple protection systems to ensure safe operation .