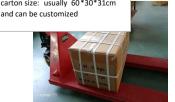

| TB1762                                                                                 |                                        | Top grain leather     | 3.8cm                            | 300pcs                                       |  |
|----------------------------------------------------------------------------------------|----------------------------------------|-----------------------|----------------------------------|----------------------------------------------|--|
| TB1763                                                                                 |                                        | Split leather         | 3.5cm                            | 300pcs                                       |  |
| TB1764                                                                                 |                                        | Top grain leather     | 3.8cm                            | 300pcs                                       |  |
| TB1765                                                                                 |                                        | Split leather         | 3.5cm                            | 300pcs                                       |  |
| TB1766                                                                                 |                                        | Split leather         | 3.5cm                            | 300pcs                                       |  |
| TB1767                                                                                 |                                        | Split leather         | 3.5cm                            | 300pcs                                       |  |
| TB1768                                                                                 |                                        | Split leather         | 3.5cm                            | 300pcs                                       |  |
| TB1769                                                                                 |                                        | Split leather         | 3.5cm                            | 300pcs                                       |  |
| Sample Cost                                                                            | Depends on the design you              | need, we will refund  | I<br>∣to you after make an order | <u>.                                    </u> |  |
| Sample Time                                                                            | About 7 days                           |                       |                                  |                                              |  |
| Production Time<br>Factory Certificate                                                 | About 20 days<br>BSCI/IOS9001/REACH    |                       |                                  |                                              |  |
| Color                                                                                  | Can be customized as your requirements |                       |                                  |                                              |  |
| G.W.                                                                                   | About 0.2kg of on                      | e piece. And about 2: |                                  |                                              |  |
| 10:                                                                                    |                                        | g Details             | carton size: usually 60*3        | 0*31cm                                       |  |
| 10 boxes in 1 carton  10 boxes in 1 carton  10 boxes in 1 carton  10 boxes in 1 carton |                                        |                       |                                  |                                              |  |