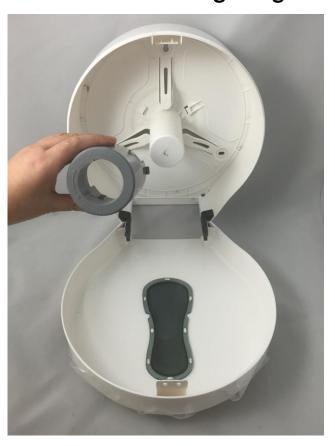

Jumbo roll paper dispenser

- Sleek design with smooth contour exterior, plus strong contrast between high gloss and matte finishes to make the unit very modern look.
- Large window clearly shows the paper usage.
- For 9" paper roll.
- Patent structure to prevent paper roll over-spinning while pulling.
- With a sweet holding design: rather than bang dropping, the door holds a bit while unlocking.