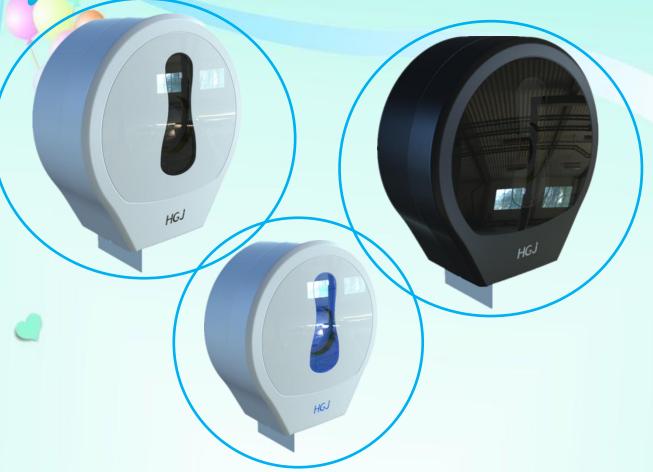

Jumbo roll paper dispenser

- Sleek design with smooth contour exterior, plus strong contrast between high gloss and matte finishes to make the unit very modern look.
- Large window clearly shows the paper usage.
- For 9" paper roll.
- Patent structure to prevent paper roll over-spinning while pulling.
- With a sweet holding design: rather than bang dropping, the door holds a bit while unlocking.