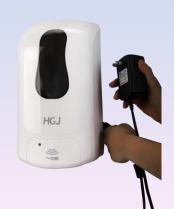

## Smarlean eSoap

Foam: 0.4/0.6/0.8ml

Liquid:0.5/1.0ml Spray: 0.4/0.8ml

2. AC/DC power

3. Refillable bottle, Disposable bag/bottle