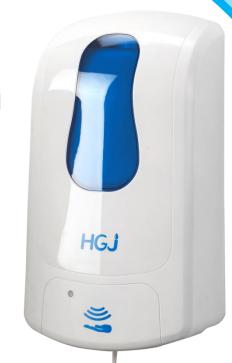

## Smarlean eSoap-

**Automatic Soap Dispenser** 

## **POWER SAVING**

- **◆** CE certification
- ◆ 3 types pump (foam, liquid, spray)
- ◆ Customized Logo & Color

Smarlean makes dispensers smart

www.dispensersml.com

- Sleek design with smooth contour exterior, plus strong contrast between high gloss and matte finishes to make the unit very modern look.
- Large window clearly shows the soap usage.
- Package: Carton + poly bag + foam ends
- Compact size 6.1"\*11"\*4"
- 1000ml of soap
- 100% virgin raw material