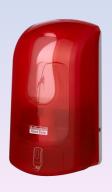

## Smarlean eSoap-

**Automatic Soap Dispenser** 

## **POWER SAVING**

- **◆** CE certification
- ◆ 3 types pump (foam, liquid, spray)
- ◆ Customized Logo & Color

Smarlean makes dispensers smart

www.dispensersml.com

- Sleek design with smooth contour exterior, plus strong contrast between high gloss and matte finishes to make the unit very modern look.
- Large window clearly shows the soap usage.
- Package: Carton + poly bag + foam ends
- Compact size 6.1"\*11"\*4"
- 1000ml of soap
- 100% virgin raw material