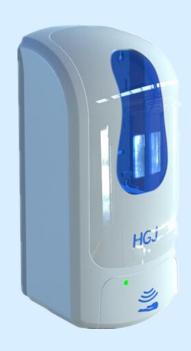

## Smarlean eSoap-

**Automatic Soap Dispenser** 

## **POWER SAVING**

- **◆** CE certification
- ◆ 3 types pump (foam, liquid, spray)
- ◆ Customized Logo & Color

Smarlean makes dispensers smart

www.dispensersml.com

- Sleek design with smooth contour exterior, plus strong contrast between high gloss and matte finishes to make the unit very modern look.
- Large window clearly shows the soap usage.
- Package: Carton + poly bag + foam ends
- Compact size 6.1"\*11"\*4"
- 1000ml of soap
- 100% virgin raw material

## Smarlean eSoap

Foam: 0.4/0.6/0.8ml

Liquid:0.5/1.0ml Spray: 0.4/0.8ml

2. AC/DC power

3. Refillable bottle, Disposable bag/bottle