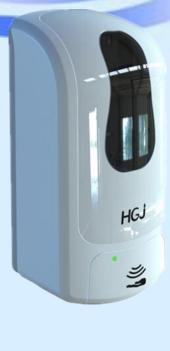

## Smarlean eSoap-

**Automatic Soap Dispenser** 

## **POWER SAVING**

- **◆** CE certification
- ◆ 3 types pump (foam, liquid, spray)
- ◆ Customized Logo & Color

Smarlean makes dispensers smart

www.dispensersml.com

- Sleek design with smooth contour exterior, plus strong contrast between high gloss and matte finishes to make the unit very modern look.
- Large window clearly shows the soap usage.
- Package: Carton + poly bag + foam ends
- Compact size 6.1"\*11"\*4"
- 1000ml of soap
- 100% virgin raw material