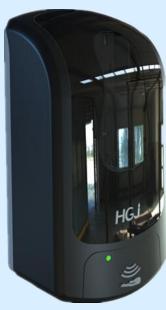

## Smarlean eSoap-

**Automatic Soap Dispenser** 

## **POWER SAVING**

- **◆** CE certification
- ◆ 3 types pump (foam, liquid, spray)
- ◆ Customized Logo & Color

Smarlean makes dispensers smart

www.dispensersml.com

- Sleek design with smooth contour exterior, plus strong contrast between high gloss and matte finishes to make the unit very modern look.
- Large window clearly shows the soap usage.
- Package: Carton + poly bag + foam ends
- Compact size 6.1"\*11"\*4"
- 1000ml of soap
- 100% virgin raw material

## Smarlean eSoap

Foam: 0.4/0.6/0.8ml

Liquid:0.5/1.0ml Spray: 0.4/0.8ml

2. AC/DC power

3. Refillable bottle, Disposable bag/bottle