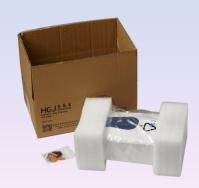

## **POWER SAVING**

- **◆** CE certification
- ◆ 3 types pump (foam, liquid, spray)
- ◆ Customized Logo & Color

Smarlean makes dispensers smart

www.dispensersml.com

- Sleek design with smooth contour exterior, plus strong contrast between high gloss and matte finishes to make the unit very modern look.
- Large window clearly shows the soap usage.
- Package: Carton + poly bag + foam ends
- Compact size 6.1"\*11"\*4"
- 1000ml of soap
- 100% virgin raw material