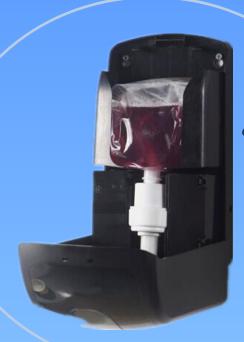

## Smarlean eSoap

Foam: 0.4/0.6/0.8ml

Liquid:0.5/1.0ml Spray: 0.4/0.8ml

2. AC/DC power

3. Refillable bottle, Disposable bag/bottle