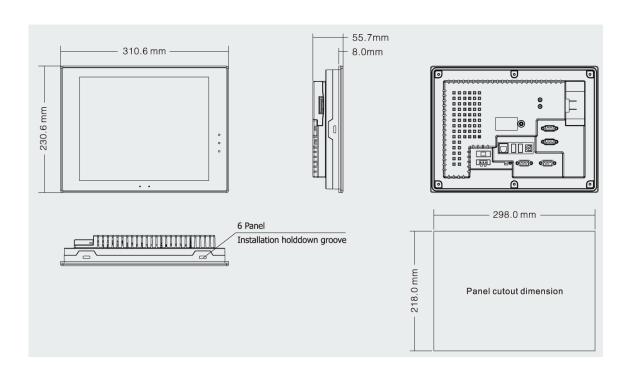

## *MT5520T-CAN*

| Performance Specification                                                                                                  |                                                                                                                      |
|----------------------------------------------------------------------------------------------------------------------------|----------------------------------------------------------------------------------------------------------------------|
| Display                                                                                                                    | 10.4" TFT                                                                                                            |
| Resolution                                                                                                                 | 640 x 480 Pixels                                                                                                     |
| Color                                                                                                                      | 65,536 Colors                                                                                                        |
| Backlight                                                                                                                  | 2 CCFL                                                                                                               |
| Brightness                                                                                                                 | 400 cd/m <sup>2</sup>                                                                                                |
| Backlight Life                                                                                                             | 50,000 Hrs                                                                                                           |
| Touch Panel                                                                                                                | 4-Wire Precision Resistance Network                                                                                  |
| Processor                                                                                                                  | 32-bit RISC CPU 520 MHz                                                                                              |
| Memory                                                                                                                     | 16 MB FLASH, 32 MB SDRAM                                                                                             |
| Expandable Memory                                                                                                          | 2 USB Hosts, 1 SD Card                                                                                               |
| Recipe Memory & RTC                                                                                                        | 512 KB & RTC                                                                                                         |
| Printer Port                                                                                                               | USB/Serial Port                                                                                                      |
| Ethernet                                                                                                                   | 10/100 Base-T                                                                                                        |
| Audio Interface                                                                                                            | 1 Audio Output Interface                                                                                             |
| Video Interface                                                                                                            | None                                                                                                                 |
| Program Download                                                                                                           | USB Slave/Serial Port/Ethernet Port                                                                                  |
| COM Port                                                                                                                   | COM0:RS232/RS485-2/RS485-4, COM1:RS232/RS485-2/RS485-4, COM0:RS232                                                   |
| Expansion Port                                                                                                             | CANopen                                                                                                              |
| Electrical Specification                                                                                                   |                                                                                                                      |
| Rated Power                                                                                                                | 12 W                                                                                                                 |
| Rated Voltage                                                                                                              | 24 VDC                                                                                                               |
| Input Range                                                                                                                | 21~28 VDC                                                                                                            |
| Power Down Allowed                                                                                                         | < 3ms                                                                                                                |
| Insulation Resistance                                                                                                      | > 50M Ω @ 500 VDC                                                                                                    |
| Dielectric Strength Test                                                                                                   | 500 VAC 1 Minute                                                                                                     |
| Structure Specification                                                                                                    |                                                                                                                      |
| Shell Color                                                                                                                | Light-Grey                                                                                                           |
| Shell Material                                                                                                             | ABS                                                                                                                  |
| Dimensions(mm)                                                                                                             | 310.6 x 230.6 x 55.7                                                                                                 |
| Cutout Size(mm)                                                                                                            | 298 x 218                                                                                                            |
| Weight                                                                                                                     | 2 Kg                                                                                                                 |
| Environment Specification                                                                                                  |                                                                                                                      |
| Environment Specification                                                                                                  |                                                                                                                      |
| Operating Temperature                                                                                                      | 0°~45° C                                                                                                             |
|                                                                                                                            | 0°~45° C<br>10~90% Non-Condensing                                                                                    |
| Operating Temperature                                                                                                      |                                                                                                                      |
| Operating Temperature Operating Humidity                                                                                   | 10~90% Non-Condensing                                                                                                |
| Operating Temperature Operating Humidity Storage Temperature                                                               | 10~90% Non-Condensing -10°~60° C                                                                                     |
| Operating Temperature Operating Humidity Storage Temperature Storage Humidity                                              | 10~90% Non-Condensing -10°~60° C 10~90% Non-Condensing                                                               |
| Operating Temperature Operating Humidity Storage Temperature Storage Humidity Shockproof Test                              | 10~90% Non-Condensing -10°~60° C 10~90% Non-Condensing 10~25Hz (X,Y,Z Direction, 2G, 30 Minutes)                     |
| Operating Temperature Operating Humidity Storage Temperature Storage Humidity Shockproof Test Cooling Method               | 10~90% Non-Condensing -10°~60° C 10~90% Non-Condensing 10~25Hz (X,Y,Z Direction, 2G, 30 Minutes)                     |
| Operating Temperature Operating Humidity Storage Temperature Storage Humidity Shockproof Test Cooling Method Certification | 10~90% Non-Condensing -10°~60° C 10~90% Non-Condensing 10~25Hz (X,Y,Z Direction, 2G, 30 Minutes) Natural Air Cooling |