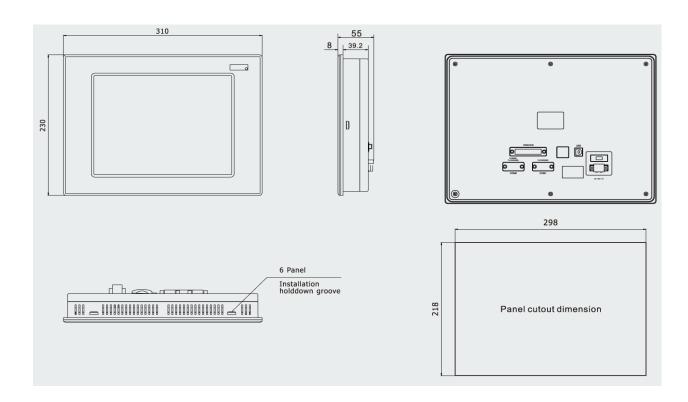

L011294

| Performance Specifications |                                                                       |
|----------------------------|-----------------------------------------------------------------------|
| Display                    | 10.4" 16:9 TFT                                                        |
| Resolution                 | 800 x 600 Pixels                                                      |
| Color                      | 65,536 Colors                                                         |
| Backlight                  | LED                                                                   |
| Brightness                 | 300 cd/m <sup>2</sup>                                                 |
| Backlight Life             | 50,000 Hrs                                                            |
| Touch Panel                | 4-Wire Precision Resistance Network                                   |
| Processor                  | 32-bit RISC CPU 520 MHz                                               |
| Memory                     | 128 MB FLASH, 64 MB SDRAM                                             |
| Expandable Memory          | 1 USB Host, 1 SD Card                                                 |
| Recipe Memory & RTC        | 256 KB & RTC                                                          |
| Printer Port               | USB/Serial Port                                                       |
| Ethernet                   | 10/100 Base-T                                                         |
| Program Download           | USB Slave/Serial Port/Ethernet Port                                   |
| COM Port                   | COM0: RS232/RS485-2/RS485-4, COM1: RS232/RS485-2/RS485-4, COM0: RS232 |
| Electrical Specifications  |                                                                       |
| Rated Power                | 12 W                                                                  |
| Rated Voltage              | 24 VDC                                                                |
| Input Range                | 21~28 VDC                                                             |
| Power Down Allowed         | < 5 ms                                                                |
| Insulation Resistance      | > 50M Ω @ 500 VDC                                                     |
| Dielectric Strength Test   | 500 VAC 1 Minute                                                      |
| Structure Specifications   |                                                                       |
| Shell Color                | Black                                                                 |
| Shell Material             | ABS                                                                   |
| Dimensions(mm)             | 310 x 230 x 55                                                        |
| Cutout Size(mm)            | 298 x 218                                                             |
| Weight                     | 2 Kg                                                                  |
| Environment Specifications |                                                                       |
| Operating Temperature      | 0°~50° C                                                              |
| Operating Humidity         | 10~90% Non-Condensing                                                 |
| Storage Temperature        | -10°~60° C                                                            |
| Storage Humidity           | 10~90% Non-Condensing                                                 |
| Shockproof Test            | 10~25 Hz (X,Y,Z Direction, 2G, 30 Minutes)                            |
| Cooling Method             | Natural Air Cooling                                                   |
| Certifications             |                                                                       |
| Degree of Protection       | IP65 (Front Panel)                                                    |
| CE Certification           | Comply with EN61000-6-2:2005 and EN61000-6-4:2007 Standards           |
| FCC Compatibility          | Complies with FCC Class A                                             |