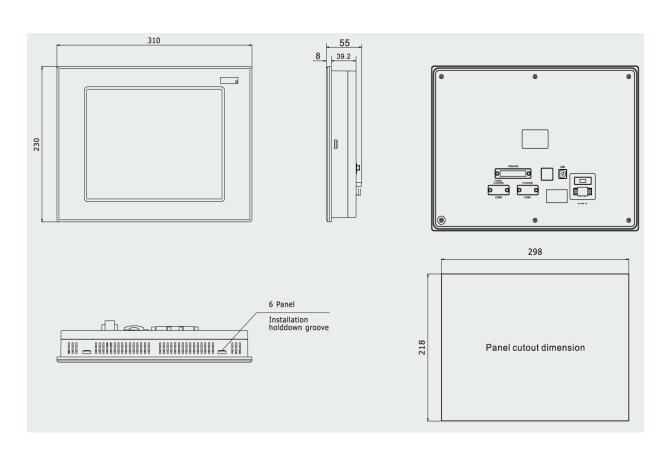

L011295

| Performance Specifications |                                                                       |
|----------------------------|-----------------------------------------------------------------------|
| Display                    | 10.4" 16:9 TFT                                                        |
| Resolution                 | 800 x 600 Pixels                                                      |
| Color                      | 65,536 Colors                                                         |
| Backlight                  | LED                                                                   |
| Brightness                 | 300 cd/m <sup>2</sup>                                                 |
| Backlight Life             | 50000 Hrs                                                             |
| Touch Panel                | 4-Wire Precision Resistance Network                                   |
| Processor                  | 32-bit RISC CPU 520 MHz                                               |
| Memory                     | 128 MB FLASH, 64 MB SDRAM                                             |
| Expandable Memory          | 1 USB Host, 1 SD Card                                                 |
| Recipe Memory & RTC        | 256 KB & RTC                                                          |
| Printer Port               | USB/Serial Port                                                       |
| Ethernet                   | None                                                                  |
| Program Download           | USB Slave/Serial Port                                                 |
| COM Port                   | COM0: RS232/RS485-2/RS485-4, COM1: RS232/RS485-2/RS485-4, COM0: RS232 |
| Electrical Specifications  |                                                                       |
| Rated Power                | 12 W                                                                  |
| Rated Voltage              | 24 VDC                                                                |
| Input Range                | 21~28 VDC                                                             |
| Power Down Allowed         | < 5 ms                                                                |
| Insulation Resistance      | >50M Ω @ 500 VDC                                                      |
| Dielectric Strength Test   | 500 VAC 1 Minute                                                      |
| Structure Specifications   |                                                                       |
| Shell Color                | Black                                                                 |
| Shell Material             | ABS                                                                   |
| Dimensions(mm)             | 310 x 230 x 55                                                        |
| Cutout Size(mm)            | 298 x 218                                                             |
| Weight                     | 2 Kg                                                                  |
| Environment Specifications |                                                                       |
| Operating Temperature      | 0°~50° C                                                              |
| Operating Humidity         | 10~90% Non-Condensing                                                 |
| Storage Temperature        | -10~60° C                                                             |
| Storage Humidity           | 10~90% Non-Condensing                                                 |
| Shockproof Test            | 10~25 Hz (X,Y,Z Direction, 2G, 30 Minutes)                            |
| Cooling Method             | Natural Air Cooling                                                   |
| Certifications             |                                                                       |
| Degree of Protection       | IP65 (Front Panel)                                                    |
| CE Certification           | Comply with EN61000-6-2:2005 and EN61000-6-4:2007 Standards           |
| FCC Compatibility          | Complies with FCC Class A                                             |