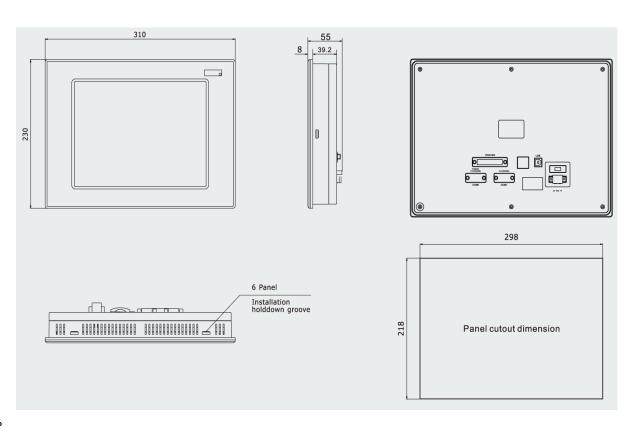

## MT4513TE

| Performance Specification         | e e                                                         |
|-----------------------------------|-------------------------------------------------------------|
| Display                           | 10.4" TFT                                                   |
| Resolution                        | 800 x 600 Pixels                                            |
| Color                             | 65,536 Colors                                               |
|                                   | LED                                                         |
| Backlight                         | 300 cd/m <sup>2</sup>                                       |
| Brightness                        |                                                             |
| Backlight Life                    | 50,000 Hrs 4-Wire Precision Resistance Network              |
| Touch Panel                       |                                                             |
| Processor                         | 32-bit RISC CPU 800 MHz                                     |
| Memory                            | 128 MB FLASH, 64 MB DDR2                                    |
| Expandable Memory                 | 1 USB Host                                                  |
| Recipe Memory & RTC               | 512 KB & RTC                                                |
| Printer Port                      | USB/Serial Port                                             |
| Ethernet                          | 10/100 Base-T                                               |
| Program Download                  | USB Slave/Serial Port/Ethernet Port                         |
| COM Port                          | COM0: RS232/RS485-2/RS485-4, COM2: RS232                    |
| Electrical Specifications         |                                                             |
| Rated Power                       | 8 W                                                         |
| Rated Voltage                     | 24 VDC                                                      |
| Input Range                       | 10~28 VDC                                                   |
| Power Down Allowed                | < 5 ms                                                      |
| Insulation Resistance             | > 50M Ω @ 500 VDC                                           |
| Dielectric Strength Test          | 500 VAC 1 Minute                                            |
| Structure Specifications          |                                                             |
| Shell Color                       | Dark Grey                                                   |
| Shell Material                    | PC + ABS                                                    |
| Dimensions (mm)                   | 310 x 230 x 55                                              |
| Cutout Size (mm)                  | 298 x 218                                                   |
| Weight                            | 2 Kg                                                        |
| <b>Environment Specifications</b> |                                                             |
| Operating Temperature             | 0°~50°C                                                     |
| Operating Humidity                | 10~90% Non-Condensing                                       |
| Storage Temperature               | -10°~60°C                                                   |
| Storage Humidity                  | 10~90% Non-Condensing                                       |
| Shockproof Test                   | 10~25 Hz (X,Y,Z Direction, 2G, 30 Minutes)                  |
| Cooling Method                    | Natural Air Cooling                                         |
| Certifications                    |                                                             |
| Degree of Protection              | IP65 (Front Panel)                                          |
| CE Certification                  | Comply with EN61000-6-2:2005 and EN61000-6-4:2007 Standards |
| FCC Compatibility                 | Complies with FCC Class A                                   |