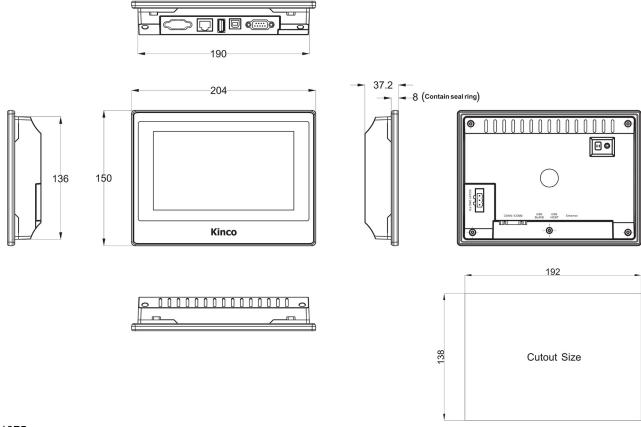

L011375

| Performance Specifications |                                                             |
|----------------------------|-------------------------------------------------------------|
|                            | 7" 16:9 TFT                                                 |
| Display                    |                                                             |
| Resolution                 | 800 x 480 Pixels                                            |
| Color                      | 65,536 Colors                                               |
| Backlight                  | LED                                                         |
| Brightness                 | 250 cd/m <sup>2</sup>                                       |
| Backlight Life             | 50000 Hrs                                                   |
| Touch Panel                | 4-Wire Precision Resistance Network (Surface Harness 4H)    |
| Processor                  | 32-bit RISC CPU 800 MHz                                     |
| Memory                     | 128 MB Flash and 64MB Memory                                |
| Expandable Memory          | 1 USB Host, (≤16G)                                          |
| Recipe Memory & RTC        | 512 KB & Real Time Clock                                    |
| Printer Port               | USB Slave / Host / Serial                                   |
| Ethernet                   | 10/100Mbps                                                  |
| Program Download           | USB / Serial / Network Port                                 |
| COM Port                   | COM0: RS232 / RS485 / RS422, COM2: RS232                    |
| Electrical Specifications  |                                                             |
| Rated Power                | 7.2 W                                                       |
| Rated Voltage              | 24 VDC                                                      |
| Input Range                | 12 ~ 28 VDC                                                 |
| Power Down Allowed         | < 3 ms                                                      |
| Insulation Resistance      | > 50M Ω @ 500V DC                                           |
| Dielectric Strength Test   | 500 VAC 1 Minute                                            |
| Structure Specifications   |                                                             |
| Shell Color                | Black                                                       |
| Shell Material             | Fire ABS Plastic                                            |
| Dimensions(mm)             | 204 x 150 x 37mm                                            |
| Cutout Size(mm)            | 192 x 138mm                                                 |
| Weight                     | 0.5 Kg                                                      |
| Environment Specifications |                                                             |
| Operating Temperature      | 0°~50° C                                                    |
| Operating Humidity         | 10~90% Non-Condensing                                       |
| Storage Temperature        | -10°~60° C                                                  |
| Storage Humidity           | 10~90% Non-Condensing                                       |
| Shockproof Test            | 10~25 Hz (X,Y, Z Direction, 2G, 30 Minutes)                 |
| Cooling Method             | Natural Air Cooling                                         |
| Certifications             |                                                             |
| Degree of Protection       | IP65 Certification (4208 a 93)                              |
| CE Certification           | Comply with EN61000-6-2:2005 and EN61000-6-4:2007 Standards |
| FCC Compatibility          | Complies with FCC Class A                                   |
| UL Certification           | Complies with UL 508                                        |