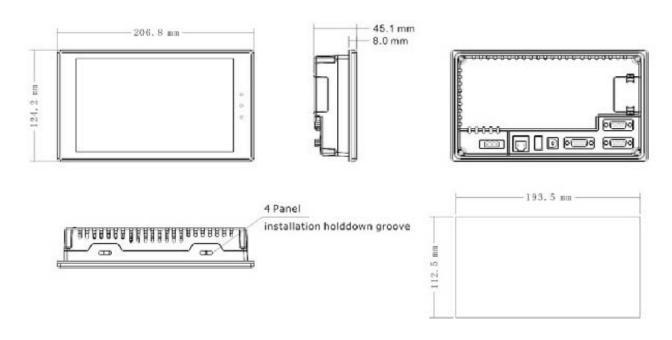

L011333

| Peformance Specification  |                                                                    |
|---------------------------|--------------------------------------------------------------------|
| Display                   | 7" 16:9 TFT                                                        |
| Resolution                | 800x480 Pixels                                                     |
| Color                     | 65536 Colors                                                       |
| Backlight                 | LED                                                                |
| Brightness                | 300cd/m <sup>2</sup>                                               |
| Backlight Life            | 50000 Hr.                                                          |
| Touch Panel               | 4-Wire Precision Resistance Network                                |
| Processor                 | 32-bit RISC CPU624MHz                                              |
| Memory                    | 128M FLASH, 64M Mobile DDR                                         |
| Expandable Memory         | 1 USB host, 1 SD Card                                              |
| Recipe Memory & RTC       | 128KB & RTC                                                        |
| Printer Port              | USB/Serial Port                                                    |
| Ethernet                  | None                                                               |
| Program Download          | USB Slave/Serial Port                                              |
| COM Port                  | COM0:RS232/RS485-2/RS485-4, COM1:RS232/RS485-2/RS485-4, COM0:RS232 |
| Electrical Specification  |                                                                    |
| Rated Power               | 8W                                                                 |
| Rated Voltage             | 24 VDC                                                             |
| Input Range               | 21~28 VDC                                                          |
| Power Down Allowed        | <5ms                                                               |
| Insulation Resistance     | >50M Ω @500VDC                                                     |
| Dielectric Strength Test  | 500 VAC 1 Minute                                                   |
| Structure Specification   |                                                                    |
| Shell Color               | Black                                                              |
| Shell Material            | ABS                                                                |
| Dimensions(mm)            | 206.8 x 124.2x45.1                                                 |
| Cutout Size(mm)           | 193.5x112.5                                                        |
| Weight                    | 0.8kg                                                              |
| Environment specification |                                                                    |
| Operating Temperature     | 0~45C                                                              |
| Operating Humidity        | 10~90% Non-Condensing                                              |
| Storage Temperature       | -10~60C                                                            |
| Storage Humidity          | 10~90% Non-Condensing                                              |
| Shockproof Test           | 10~25Hz (X,Y,Z Direction, 2G, 30 Minutes)                          |
| Cooling Method            | Natural Air Cooling                                                |
| Certification             |                                                                    |
| Degree of Protection      | IP65 (Front Panel)                                                 |
| CE Certification          | Comply with EN61000-6-2:2005 and EN61000-6-4:2007 Standards        |
| FCC Compatibility         | Complies with FCC Class A                                          |