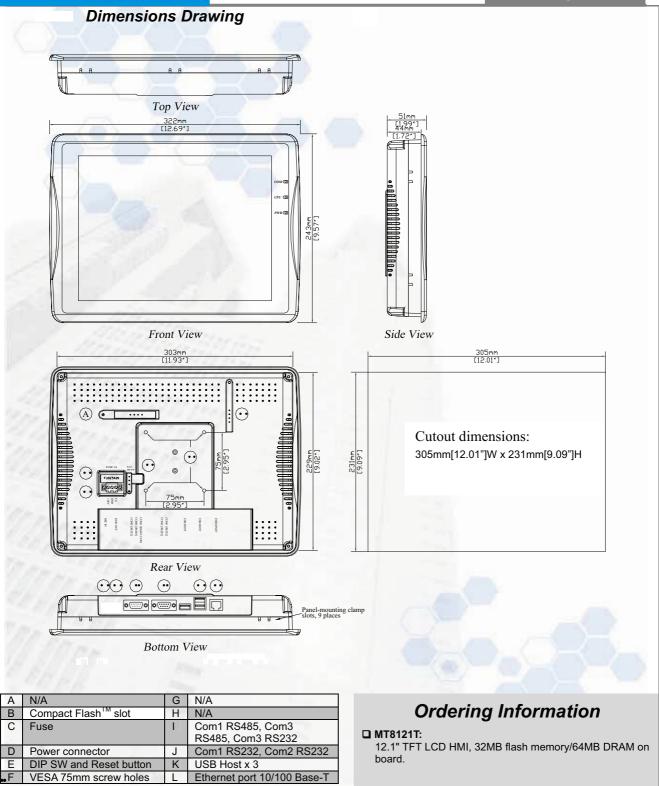

- Specifications
- · Construction: plastic molding housing
- · Display: 12.1" SVGA Color TFT LCD
- · CPU and core logic: 32Bit RISC processor
- · DRAM: 64 MB on board
- · Storage: 32 MB flash memory on board, 1 CompactFlash<sup>™</sup> card slot.
- · I/O: 3 serial ports:Com1: RS-232/RS-485 2w/4w,
  - Com2: RS-232,
  - Com3: RS-232/RS-485 2w
  - 1 Ethernet port (10/100Base-T)
  - 3 USB 2.0 full-speed host (12Mbps)
- · RTC: Built-in
- · Power input: 24 V<sub>DC</sub>, 0.5A maximum · Dimension (W x H x D): 322 x 243 x 51mm
- · Weight: Approx. 2.1kg
- · Software: EB8000 V1.34 or later

# MT8121T