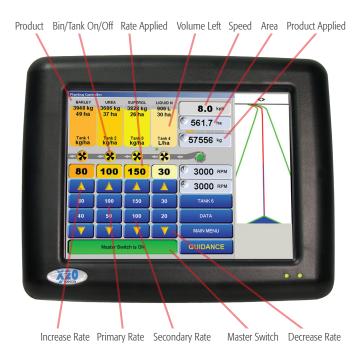

## X20 Seed Rate Controller - Variable Rate, Multiple Product Control

The X20 Seed Controller handles up to five different products including granular, liquid and NH3. This gives the X20 powerful multi-tasking ability to seed, provide steering assist with full guidance, variable rate control for all bins, as well as Autosection Control (ASC) with optional AgCam and Weather Station - all simultaneously from a single console.

#### Versatile

The X20 Seed Controller provides control of electric motors, proportional and MFC hydraulic valves, hydraulic motors, and actuators.

#### **Key Feature Summary**

Controls up to 5 bins, including granular, liquid and NH3 Import prescription maps for precision farming Single full color touch-screen console in cabin Variable Rate Control option for all bins Voice alerts for all functions Simple to calibrate and use Metric, US, or English units Multiple fan monitoring