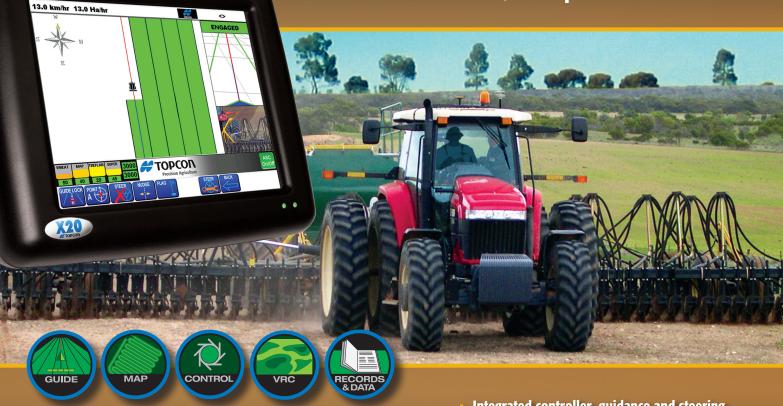

## **X20 Applications**

# **Seeder Control**

Variable Rate, Multiple Product Control

Simultaneously controls up to 5 bins or tanks including granular, liquid, and NH<sub>3.</sub>

- Integrated controller, guidance and steering assist console
- Single console reduces cabin clutter
- Variable Rate Control option on all bins and tanks
- Optional Blocked Head Monitor

## X20 Seed Rate Controller - Variable Rate, Multiple Product Control

The X20 Seed Controller handles up to five different products including granular, liquid and NH3. This gives the X20 powerful multi-tasking ability to seed, provide steering assist with full guidance, variable rate control for all bins, as well as Autosection Control (ASC) with optional AgCam and Weather Station - all simultaneously from a single console.

#### Variable Rate Control

X20 Seed Controller provides optional Variable Rate Control (VRC) with Mapping. With this combination, the X20 can simultaneously apply from prescription maps, control and record all products, plus generate real-time application and log maps.