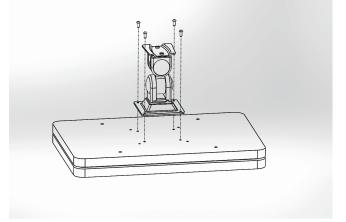

#### Step 2

Tighten the wall mount device plate on the rear cover of UTC unit by using four screws into VESA holes.

#### Step 3

Take the UTC unit with wall mount device plate to slide into wall mount plate on the wall.

Tighten the wall mount device plate on the rear cover of UTC unit by using four screws into VESA holes.

#### Step 2

Tighten the wall mount device plate on the rear cover of UTC unit by using four screws into VESA holes.

Take the UTC unit with wall mount device plate to slide into wall mount plate on the wall.