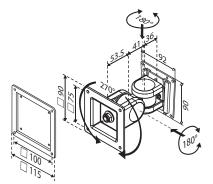

### **UTC-WALL-MOUNT1E**

#### VESA 75/100 mm

- Firmly fix to a solid wall
- Weight capacity up to 14 kg
- Material: Steel
- Tilt: 180° up and down
- Rotation: 270° for portrait or landscape viewing
- Lift: 130.5 mm
- For UTC-510/515/520/307/310/315