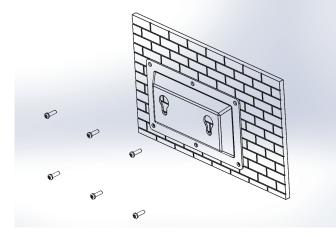

#### Step 1

Tighten the wall plate on the wall by using six screws.

#### Step 2

Tighten the wall mount device plate on the rear cover of UTC unit by using four screws into VESA holes.

#### Step 3

Take the UTC unit with wall mount device plate to hang into wall mount plate on the wall.