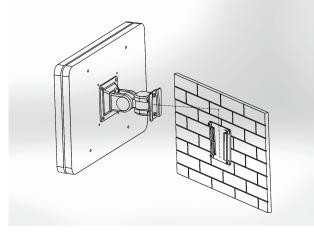

### **UTC-WALL-MOUNT1E**

#### VESA 75/100 mm

- Firmly fix to a solid wall
- Weight capacity up to 14 kg
- Material: Steel
- Tilt: 180° up and down
- Rotation: 270° for portrait or landscape viewing
- Lift: 130.5 mm
- For UTC-510/515/520/307/310/315

#### Step 1

Tighten the wall plate on the wall by using four screws.

#### Step 2

Tighten the wall mount device plate on the rear cover of UTC unit by using four screws into VESA holes.

#### Step 3

Take the UTC unit with wall mount device plate to slide into wall mount plate on the wall.