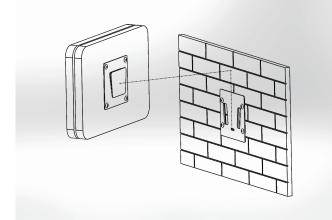

#### Step 3

Take the UTC unit with wall mount device plate to hang into wall mount plate on the wall.