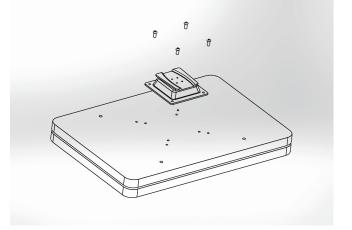

#### **UTC-WALL-MOUNT4E**

#### VESA 75 mm

- Handy and Convenient supporter
- Firmly fix to solid wall
- Material:Steel
- Weight capacity up to 20 kg
- For UTC-510/307/310

#### Step 1

Tighten the wall plate on the wall by using four screws.

#### Step 3

Take the UTC unit with wall mount device plate to slide into wall mount plate on the wall.

Tighten the wall mount device plate on the rear cover of UTC unit by using four screws into VESA holes.