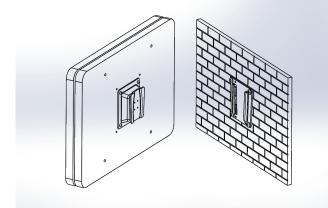

#### Step 1

Tighten the wall plate on the wall by using four screws.

#### Step 2

Tighten the wall mount device plate on the rear cover of UTC unit by using four screws into VESA holes.

#### Step 3

Take the UTC unit with wall mount device plate to slide into wall mount plate on the wall.