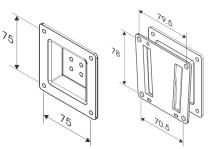

### **UTC-WALL-MOUNT1E**

#### VESA 75/100 mm

- Firmly fix to a solid wall
- Weight capacity up to 14 kg
- Material: Steel
- Tilt: 180° up and down
- Rotation: 270° for portrait or landscape viewing
- Lift: 130.5 mm
- For UTC-510/515/520/307/310/315