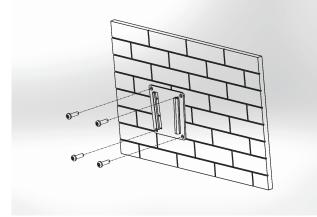

#### Step 1

Tighten the wall plate on the wall by using four screws.

#### Step 2

Tighten the wall mount device plate on the rear cover of UTC unit by using four screws into VESA holes.

#### Step 3

Take the UTC unit with wall mount device plate to slide into wall mount plate on the wall.