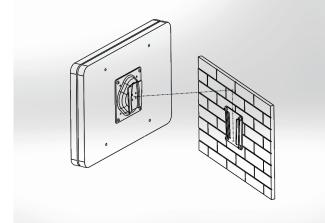

#### Step 3

Take the UTC unit with wall mount device plate to slide into wall mount plate on the wall.

#### Step 3

Take the UTC unit with wall mount device plate to hang into wall mount plate on the wall.