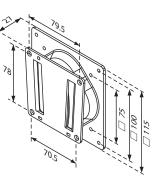

#### **UTC-WALL-MOUNT5E**

#### VESA 75 mm

- Firmly fix to a solid wall
- Weight capacity up to 20 kg
- Material: Steel
- Sits: 8 mm from the wall
- For UTC-510/307/310