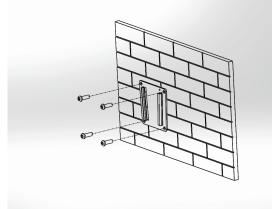

#### Step 1

Tighten the wall plate on the wall by using four screws.

#### Step 1

Tighten the wall plate on the wall by using six screws.