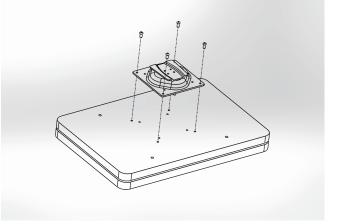

#### Step 2

Tighten the wall mount device plate on the rear cover of UTC unit by using four screws into VESA holes.