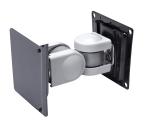

### **UTC-WALL-MOUNT1E**

#### VESA 75/100 mm

- Firmly fix to a solid wall
- Weight capacity up to 14 kg
- Material: Steel
- Tilt: 180° up and down
- Rotation: 270° for portrait or landscape viewing
- Lift: 130.5 mm
- For UTC-510/515/520/307/310/315