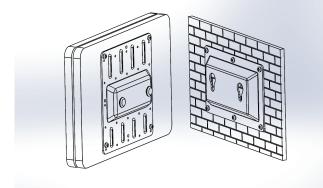

### **UTC-WALL-MOUNT1E**

#### VESA 75/100 mm

- Firmly fix to a solid wall
- Weight capacity up to 14 kg
- Material: Steel
- Tilt: 180° up and down
- Rotation: 270° for portrait or landscape viewing
- Lift: 130.5 mm
- For UTC-510/515/520/307/310/315

#### Step 1

Tighten the wall plate on the wall by using four screws.

#### Step 2

Tighten the wall mount device plate on the rear cover of UTC unit by using four screws into VESA holes.

#### Step 3

Take the UTC unit with wall mount device plate to slide into wall mount plate on the wall.