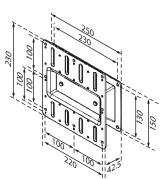

#### **UTC-WALL-MOUNT2E**

#### VESA 100/200 mm

- Flush fit without movement
- Weight capacity up to 35 kg
- Material: Steel
- Sits: 42.5 mm from the wall
- For UTC-532 only