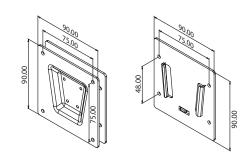

#### **UTC-WALL-MOUNT2E**

#### VESA 100/200 mm

- Flush fit without movement
- Weight capacity up to 35 kg
- Material: Steel
- Sits: 42.5 mm from the wall
- For UTC-532 only