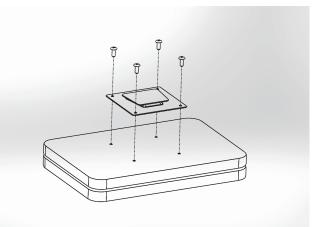

#### Step 2

Tighten the wall mount device plate on the rear cover of UTC unit by using four screws into VESA holes.