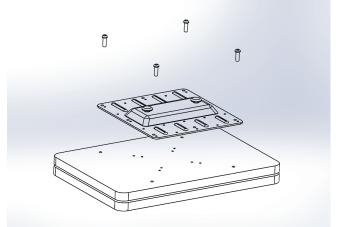

#### Step 1

Tighten the wall plate on the wall by using four screws.

#### Step 2

Tighten the wall mount device plate on the rear cover of UTC unit by using four screws into VESA holes.

#### Step 3

Take the UTC unit with wall mount device plate to slide into wall mount plate on the wall.