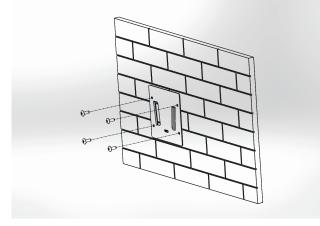

ESA 75 mm

- Handy and Convenient supporter
- Firmly fix to solid wall
- Material:Steel
- Weight capacity up to 20 kg
- For UTC-510/307/310





#### Step 1

Tighten the wall plate on the wall by using four screws.

# 

#### Step 3

Take the UTC unit with wall mount device plate to slide into wall mount plate on the wall.





Tighten the wall mount device plate on the rear cover of UTC unit by using four screws into VESA holes.



#### **UTC-WALL-MOUNT5E**

#### VESA 75 mm

- Firmly fix to a solid wall
- Weight capacity up to 20 kg
- Material: Steel
- Sits: 8 mm from the wall
- For UTC-510/307/310





#### Step 1

Tighten the wall plate on the wall by using four screws.

#### Step 2

Tighten the wall mount device plate on the rear cover of UTC unit by using four screws into VESA holes.





Take the UTC unit with wall mount device plate to slide into wall mount plate on the wall.