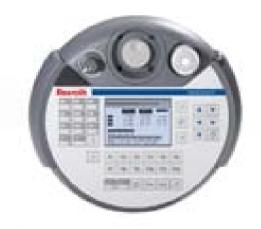

# Manual operator panel IndraControl VCH 08

# Manual operator panel ■ IndraControl VCH 08

Documentation

#### **Technical data**

| recnnical data              |                    |  |
|-----------------------------|--------------------|--|
|                             | VCH 08.1           |  |
| Processor                   |                    |  |
| CPU                         | PXA 270/416 MHz    |  |
| Memory                      |                    |  |
| Use / application           | 64 MB              |  |
| Flash size                  | 64 MB              |  |
| Display                     |                    |  |
| Туре                        | STN                |  |
| Size                        | 9.7 cm (3.8")      |  |
| Colors/gray scales          | 5                  |  |
|                             | Gray tones         |  |
| Resolution                  | 320 x 240          |  |
| Operation                   |                    |  |
| Туре                        | Keyboard operation |  |
| Function keys               | 15                 |  |
| of which with LED           | 12                 |  |
| System keys                 | 25                 |  |
| Operating keys              | 40                 |  |
| Detailed button information |                    |  |
| Accept keys                 | 2                  |  |
|                             | 2-circuit, 3-step  |  |
|                             | Standard           |  |
| Stop/emergency-off button   | 1                  |  |
|                             | 2-circuit          |  |
|                             | Standard           |  |
| Handwheels                  | 1                  |  |
|                             | Option             |  |
| Override potentiometer      | 1                  |  |
|                             | Option             |  |
| Electrical data             |                    |  |