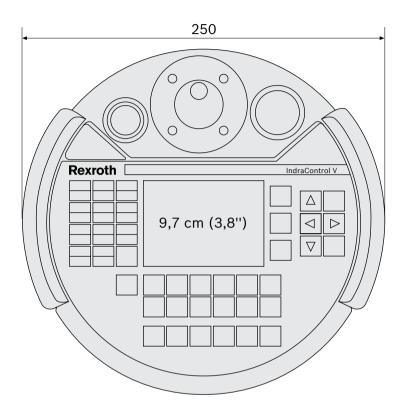

#### **Technical data**

| recnnical data              |                    |  |
|-----------------------------|--------------------|--|
|                             | VCH 08.1           |  |
| Processor                   |                    |  |
| CPU                         | PXA 270/416 MHz    |  |
| Memory                      |                    |  |
| Use / application           | 64 MB              |  |
| Flash size                  | 64 MB              |  |
| Display                     |                    |  |
| Туре                        | STN                |  |
| Size                        | 9.7 cm (3.8")      |  |
| Colors/gray scales          | 5                  |  |
|                             | Gray tones         |  |
| Resolution                  | 320 x 240          |  |
| Operation                   |                    |  |
| Туре                        | Keyboard operation |  |
| Function keys               | 15                 |  |
| of which with LED           | 12                 |  |
| System keys                 | 25                 |  |
| Operating keys              | 40                 |  |
| Detailed button information |                    |  |
| Accept keys                 | 2                  |  |
|                             | 2-circuit, 3-step  |  |
|                             | Standard           |  |
| Stop/emergency-off button   | 1                  |  |
|                             | 2-circuit          |  |
|                             | Standard           |  |
| Handwheels                  | 1                  |  |
|                             | Option             |  |
| Override potentiometer      | 1                  |  |
|                             | Option             |  |
| Electrical data             |                    |  |

#### **Dimensions**

|               |          | VCH 08.1 |  |
|---------------|----------|----------|--|
| Dimensions    |          |          |  |
| Length T      | [mm]     | 114      |  |
| Diameter      | [mm]     | 250      |  |
| Knob diameter | [mm]     | 37       |  |
| Screen size X | [mm / "] | 97 / 3,8 |  |