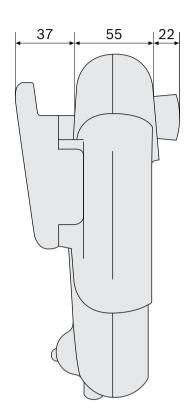

#### **Dimensions**

|               |          | VCH 08.1 |  |
|---------------|----------|----------|--|
| Dimensions    |          |          |  |
| Length T      | [mm]     | 114      |  |
| Diameter      | [mm]     | 250      |  |
| Knob diameter | [mm]     | 37       |  |
| Screen size X | [mm / "] | 97 / 3,8 |  |