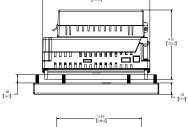

## 7" EZ7 HMI with 4 Module Base PLC

## Detachable front for EZ replacement or upgrade

| Part Number      | Description                                                                    | Price |
|------------------|--------------------------------------------------------------------------------|-------|
| EZ7DT-T7C-E-PLCJ | 7" TFT Color, DC Power,<br>Detachable metal front, 4 Base<br>PLC with Ethernet | \$749 |