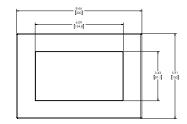

## Detachable front for EZ replacement or upgrade

| Part Number      | Description                                                                    | Price |
|------------------|--------------------------------------------------------------------------------|-------|
| EZ7DT-T7C-E-PLCJ | 7" TFT Color, DC Power,<br>Detachable metal front, 4 Base<br>PLC with Ethernet | \$749 |