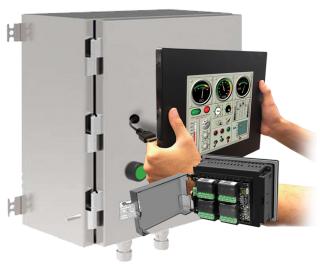

## 7" EZ7 HMI with 4 Module Base PLC

## Detachable front for EZ replacement or upgrade

| Part Number      | Description                                                                    | Price |
|------------------|--------------------------------------------------------------------------------|-------|
| EZ7DT-T7C-E-PLCJ | 7" TFT Color, DC Power,<br>Detachable metal front, 4 Base<br>PLC with Ethernet | \$749 |