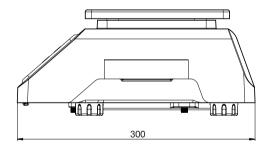

|                        |                          |                          |
| Ingress protection       | IP68/IP69K tests passed                                                                                                                                                          |                             |                        |                        |                          |                          |
| Option                   | 304 stainless steel platter                                                                                                                                                      |                             |                        |                        |                          |                          |

## Dimensions(mm)





## www.mt.com/BPA121

For more information



Mettler-Toledo (Changzhou) 111 West Taihu Road Changzhou Jiangsu 213125 China Tel. +86-519-8664-2040 Fax +86-519-8664-1991

Subject to technical changes. © 01/2021 Mettler-Toledo (Changzhou) Document Nr. 30499109 A www.mt.com