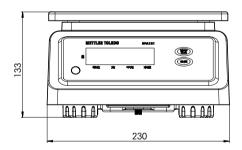

|                        |                          |                          |
| Ingress protection       | IP68/IP69K tests passed                                                                                                                                                          |                             |                        |                        |                          |                          |
| Option                   | 304 stainless steel platter                                                                                                                                                      |                             |                        |                        |                          |                          |

## Dimensions(mm)





## www.mt.com/BPA121

For more information



Mettler-Toledo (Changzhou) 111 West Taihu Road Changzhou Jiangsu 213125 China Tel. +86-519-8664-2040 Fax +86-519-8664-1991

Subject to technical changes. © 01/2021 Mettler-Toledo (Changzhou) Document Nr. 30499109 A www.mt.com