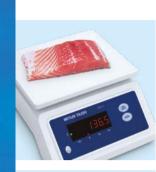

# **Portable Weighing Scale** for Wet & Harsh Applications

BPA121 portable scales were specifically designed for food processing applications. This product offers high protection against water penetration and humidity and is built to withstand wet and harsh environments. It is uniquely suitable for extremely moist environments.

- This scale meets basic hygienic design requirements and is designed for easy cleaning.
- Scale models with single or dual display options are available for a variety of working conditions.
- The adjustable brightness of the LED Display helps save energy and makes the workplace more ergonomic.
- The low power consumption rate and compliance with RoHs directives makes the scale an environmentally friendly tool.