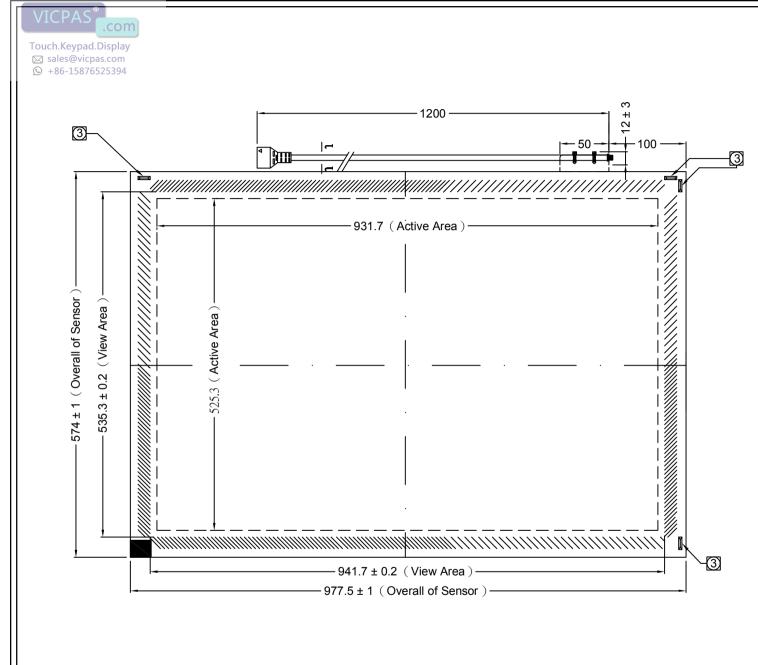

## NOTES:

- 1. ALL DIMENSIONS ARE IN MILLIMETERS.
  DIMENSIONS SHOWN ARE PROJECTED DISTANCES.
- 2. GLASS THICKNESS: 2.8mm NOMINAL.
- TRANSDUCERS ARE LOCATED AT THE POSITIONS SHOWN.
  HEIGHT OF TRANSDUCER ABOVE GLASS 3.6mm MAX.
- 4. CABLES ARE ROUTED ALONG THE EDGE OF THE GLASS.
- 5. THE TOUCH ACTIVE AREA IS LESS THAN THE VIEWABLE AREA TO FACILITATE SEALING.
- 6. ARRAY PATTERNS ARE CENTERED ON GLASS WITH A TOLERANCE OF ± 1.3mm.