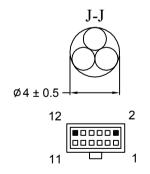

| CONNECTION CHART |             |                  |              |  |
|------------------|-------------|------------------|--------------|--|
| PIN              | SIGNAL      | INSULATION COLOR | JACKET COLOR |  |
| 1                | GROUND      | OVERALL SHIELD   |              |  |
| 2                | KEY         |                  |              |  |
| 3                | Y RECEIVE+  | BLU              | BLK          |  |
| 4                | Y TRANSMIT+ | BLU              | GRY          |  |
| 5                | Y RECEIVE-  | BLK              | BLK          |  |
| 6                | Y TRANSMIT- | YEL              | GRY          |  |
| 7                | GROUND      | INNER SHIELD     |              |  |
| 8                | X TRANSMIT- | RED              | RED          |  |
| 9                | X RECEIVE-  | RED              | BLK          |  |
| 10               | X TRANSMIT+ | GRN              | RED          |  |
| 11               | X RECEIVE+  | WHT              | BLK          |  |
| 12               | KEY         |                  |              |  |