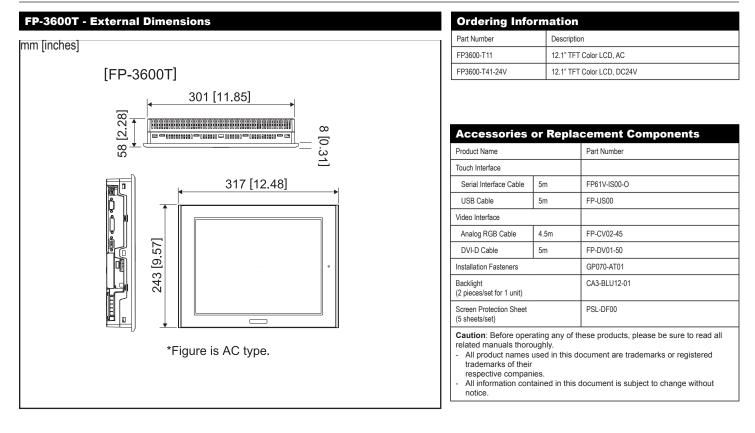

### General Specifications

| General Specifications                                                                                                                                                                       |                                                                                                                                                                                         |                                                                       |  |  |
|----------------------------------------------------------------------------------------------------------------------------------------------------------------------------------------------|-----------------------------------------------------------------------------------------------------------------------------------------------------------------------------------------|-----------------------------------------------------------------------|--|--|
| Model                                                                                                                                                                                        | FP3600-T11                                                                                                                                                                              | FP3600-T41-24V                                                        |  |  |
| Input Voltage                                                                                                                                                                                | AC100 / 240V (50/60Hz)                                                                                                                                                                  | DC24V                                                                 |  |  |
| Power Consumption                                                                                                                                                                            | AC100 V0.90A or less, AC240 V0.45A or less                                                                                                                                              | 2.08A or less                                                         |  |  |
| Allowable Voltage Drop                                                                                                                                                                       | 1 cycle or less (Voltage drop interval must be 1s or more.)                                                                                                                             | Within 10ms                                                           |  |  |
| Voltage Endurance                                                                                                                                                                            | AC1500V 20mA for 1 minute                                                                                                                                                               | AC1000V 20mA for 1 minute                                             |  |  |
| Insulation Resistance                                                                                                                                                                        | DC500V 10MΩ(min.) (between charging and FG terminals)                                                                                                                                   |                                                                       |  |  |
| Certifications                                                                                                                                                                               | RoHS                                                                                                                                                                                    | UL508, CE, CSA-C22.2 No.142-M1987, EN55011 Class A, EN61000-6-2, RoHS |  |  |
| Ambient Operating Temperature <sup>*4</sup>                                                                                                                                                  | Operating Temperature 0 to 50°C (unit must be installed within 30° of vertical)                                                                                                         |                                                                       |  |  |
| Humidity - Ambient/Storage                                                                                                                                                                   | 10 to 90% RH (Not condensing, wet bulb temperature: 39°C or less).                                                                                                                      |                                                                       |  |  |
| Corrosive Gas                                                                                                                                                                                | Free of corrosive gases                                                                                                                                                                 |                                                                       |  |  |
| Noise Immunity                                                                                                                                                                               | Noise Voltage: 1500Vp-p, Pulse Duration: 1µs, Rise Time: 1ns (via noise simulator)                                                                                                      | Noise Voltage: 1000Vp-p, Pulse Duration: 1µs, Rise Time: 1ns          |  |  |
| Grounding                                                                                                                                                                                    | 100Ω or less                                                                                                                                                                            |                                                                       |  |  |
| Electrostatic Discharge Immunity                                                                                                                                                             | 6kV (complies with EN 61000-4-2)                                                                                                                                                        |                                                                       |  |  |
| Vibration Resistance                                                                                                                                                                         | JIS B 3502, IEC61131-2 compatible, 5Hz to 9Hz Half Amplitude 3.5mm, 9Hz to 150Hz Constant Acceleration 9.8m/s <sup>2</sup> , Applied in X, Y and Z directions 10 cycles for 100 minutes |                                                                       |  |  |
| Rating                                                                                                                                                                                       | Equivalent to IP65f (only for the front area when the panel is installed) <sup>15</sup>                                                                                                 |                                                                       |  |  |
| Weight                                                                                                                                                                                       | Approx. 3.5kg [7.7lb]                                                                                                                                                                   |                                                                       |  |  |
| External Dimensions                                                                                                                                                                          | 317mm [12.48in.] W × 243mm [9.57in.] H × 58mm [2.28in.] D                                                                                                                               |                                                                       |  |  |
| Warranty                                                                                                                                                                                     | Two (2) year                                                                                                                                                                            |                                                                       |  |  |
| *4 Ambient Operating Temerature indicates the cabinet interior or panel face temerature.<br>*5 Meets IP65f testing requirements. Operation is not, however, guarenteed in every environment. |                                                                                                                                                                                         |                                                                       |  |  |