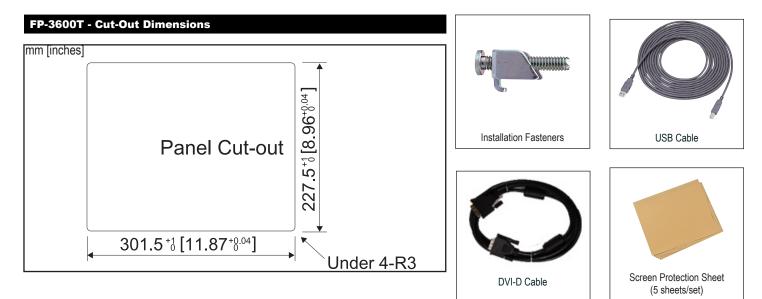

| Two (2) year                                                                                                                                                                            |                                                                       |  |  |
| *4 Ambient Operating Temerature indicates the cabinet interior or panel face temerature.<br>*5 Meets IP65f testing requirements. Operation is not, however, guarenteed in every environment. |                                                                                                                                                                                         |                                                                       |  |  |



## Datasheet





## **Pro-face America**

Phone: 734.429.4971 Fax: 734.429.1010 www.profaceamerica.com

## Customer Service Hotline: 734.944.0482

ACCESS www.profaceamerica.com