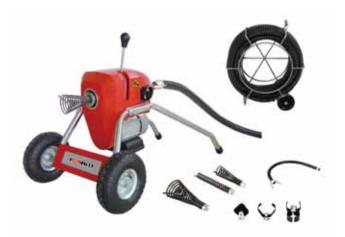

## **Sectional Drain Cleaning Machine**

#### For 3/4"to 6" (19mm-150mm) Drain Lines.

- Driver lever can be locked in stop position; very robust, and also serves as carrying handle for the machine.
- Clamping device for secure extending/retrieving of the cable.
- Die-cast aluminum frame, distortion-resistant and extremely light.
- Unique, easy-to-use, instant-acting cable clutch maximizes operator control:

Pull handle down and cable spins at 400RPM.

Release handle, cable stops instantly.

- Equipped with 370W motor, 110V, 220V models.
- Includes HONGLI drain cleaning machine mitt and operator's manual.
- Approved by CE.

### **Specifications**

- Main machine
- Φ16mm cable combination
- Φ22mm cable combination
- Φ16mm drills (4 pieces)
- Φ22mm drills (4pieces)
- Φ4mm key & Φ5.5mm key
- Φ8mm×5m cable combination
- Protection gloves
- Accessory barrel