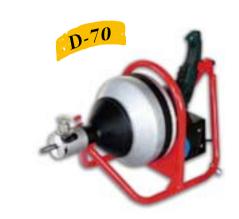

### **Hand-held Power Drain Cleaner**

#### For 3/4"-2 1/2"(19mm-64mm)Drain Lines

- The D70 Drain Cleaner is ideal for cleaning small secondary drain lines from 3/4"-2 1/2".
- Premium-quality, compression-wound inner core cable combines strength and flexibility to resist blockages
- Using Φ8mm and Φ10mm flexible cable, improve torque transmission, against twisting and winding
- Entirely sealed structure, flexible cables are put in large metal drum, to ensure clean and convenient use
- AUTOFEED advances and retrieves the drain cleaning cable with a simple push of a lever
- Shift with 0-600RPM speed adjust
- Motor power:705W
- Approved by CE

| Catalog No. | Model No. | Description                                         | N.W (kg) |
|-------------|-----------|-----------------------------------------------------|----------|
| 2021710     | D-70      | Complete set (Tool with Φ8mm×10.7m cable) 110V/60Hz | 10.1     |
| 2021720     | D-70      | Complete set (Tool with Φ8mm×10.7m cable) 220V/50Hz | 10.1     |
| 2021810     | D-70-1    | Complete set (Tool with Φ10mm×7.6m cable) 110V/60Hz | 10.6     |
| 2021820     | D-70-1    | Complete set (Tool with Φ10mm×7.6m cable) 220V/50Hz | 10.6     |