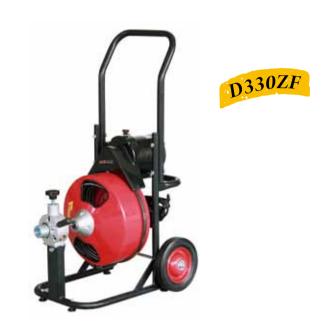

## **Sectional Drain Cleaning Machine**

#### For 3/4"to 6" (19mm-150mm) Drain Lines.

- Driver lever can be locked in stop position; very robust, and also serves as carrying handle for the machine.
- Clamping device for secure extending/retrieving of the cable.
- Die-cast aluminum frame, distortion-resistant and extremely light.
- Unique, easy-to-use, instant-acting cable clutch maximizes operator control:

Pull handle down and cable spins at 400RPM.

Release handle, cable stops instantly.

- Equipped with 370W motor, 110V, 220V models.
- Includes HONGLI drain cleaning machine mitt and operator's manual.
- Approved by CE.

### **Specifications**

- Main machine
- Φ16mm cable combination
- Φ22mm cable combination
- Φ16mm drills (4 pieces)
- Φ22mm drills (4pieces)
- Φ4mm key & Φ5.5mm key
- Φ8mm×5m cable combination
- Protection gloves
- Accessory barrel

| Catalog No. | Model No. | Description              | N.W (kg) |
|-------------|-----------|--------------------------|----------|
| 2022010     | D150      | Drain cleaner, 110V/60Hz | 48       |
| 2022020     | D150      | Drain cleaner, 220V/50Hz | 48       |