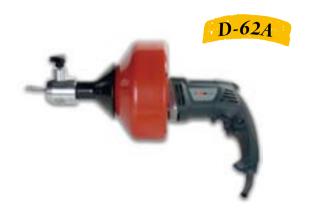

#### For 3/4" to 2 1/2"(19mm-64mm) Drain lines

- $\bullet$  Using  $\Phi8mm$  and  $\Phi10mm$  enhanced cable, improving torque transmission, against twisting and winding.
- Entirely sealed structure, flexible cables are put in ABS drum, to ensure clean and convenient use
- Motor power 705W with 0-600RPM adjustable speed
- Auto-feed device feed

| Catalog No. | Model No. | Description                                                          | N.W(kg) |
|-------------|-----------|----------------------------------------------------------------------|---------|
| 2021510     | D-62A-1   | Complete set (Tool with Φ8mm×10.7m cable),110V/60Hz                  | 10.2    |
| 2021520     | D-62A-1   | Complete set(Tool with Φ8mm×10.7m cable),220V/50HZ                   | 10.2    |
| 2023110     | D-62A-2   | Complete set (Tool with Φ10mm×7.6m cable),110V/60Hz                  | 10.7    |
| 2023120     | D-62A-2   | Complete set (Tool with Φ10mm×7.6m cable),220V/60Hz                  | 10.7    |
| 2021610     | D-62B-1   | Complete set (Tool with Φ8mm×10.7m cable,14.4V battery ×2),110V/60HZ | 3.65    |
| 2021620     | D-62B-1   | Complete set (Tool with Φ8mm×10.7m cable,14.4V battery×2),220V/50Hz  | 2.21    |
| 2023210     | D-62B-2   | Complete set (Tool with Φ10mm×7.6m cable,14.4V battery×2),110V/60 Hz | 1.25    |
| 2023220     | D-62B-2   | Complete set (Tool with Φ10mm×7.6m cable,14.4V battery×2),220V/50 Hz | 0.51    |