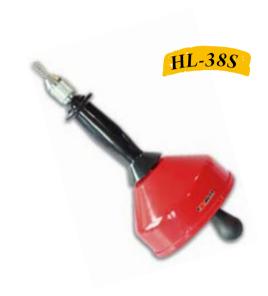

### **Hand Drain Cleaner**

#### **Product Description**

- ullet Applicable for household small pipes of  $\Phi 50 mm$  (2") drain lines
- Φ6mm×3m or Φ6mm×4.5m or Φ6m×6m cable with bulb head auger
- Flexible cables are put in ABS plastic drum, light and handy
- Simple in structure, easy to handle

### **Ordering Information**

| Catalog No. | Model No. | Description               | N.W<br>(kg) |
|-------------|-----------|---------------------------|-------------|
| 2011010     | HL-38S-1  | Tool with Φ6mm×3m cable   | 1.3         |
| 2011011     | HL-38S-2  | Tool with Φ6mm×4.5m cable | 1.6         |
| 2011012     | HL-38S-3  | Tool with Φ6mm×6m cable   | 1.9         |

Ideal for users to remove pipe blockages in complex small diameter pipes.