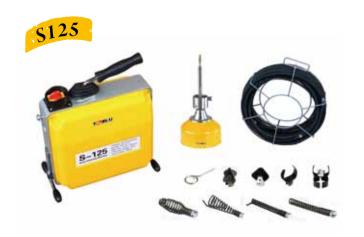

### **Hand-held Power Drain Cleaner**

#### For 3/4"-2 1/2"(19mm-64mm)Drain Lines

- The D70 Drain Cleaner is ideal for cleaning small secondary drain lines from 3/4"-2 1/2".
- Premium-quality, compression-wound inner core cable combines strength and flexibility to resist blockages
- Using Φ8mm and Φ10mm flexible cable, improve torque transmission, against twisting and winding
- Entirely sealed structure, flexible cables are put in large metal drum, to ensure clean and convenient use
- AUTOFEED advances and retrieves the drain cleaning cable with a simple push of a lever
- Shift with 0-600RPM speed adjust
- Motor power:705W
- Approved by CE

| Catalog No. | Model No. | Description                                         | N.W (kg) |
|-------------|-----------|-----------------------------------------------------|----------|
| 2021710     | D-70      | Complete set (Tool with Φ8mm×10.7m cable) 110V/60Hz | 10.1     |
| 2021720     | D-70      | Complete set (Tool with Φ8mm×10.7m cable) 220V/50Hz | 10.1     |
| 2021810     | D-70-1    | Complete set (Tool with Φ10mm×7.6m cable) 110V/60Hz | 10.6     |
| 2021820     | D-70-1    | Complete set (Tool with Φ10mm×7.6m cable) 220V/50Hz | 10.6     |