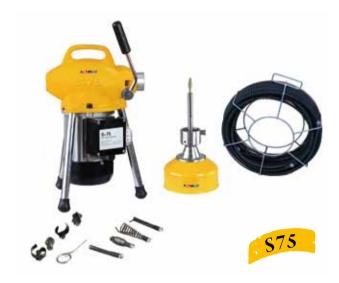

### **Sectional Drain Cleaner**

### For 3/4" to 4" (19mm-100mm) Drain Lines.

- Compact, versatile, professional machine. Capable of running three different size cables: 8mm, 15mm, and 16mm. The perfect, all-round sink, shower and floor drain machine.
- Unique, easy-to-use, instant-acting cable clutch maximizes operator control:

Pull handle down and cable spins at 400RPM.

Release handle, cable stops instantly.

- Equipped with 250W motor, 110V, 220V models.
- Includes HONGLI drain cleaning machine mitt and operator's manual.
- Approved by CE.

### **Specifications**

- Main machine
- Φ16mm cable combination
- Φ16mm drills (8 pieces)
- Φ4mm key
- Φ8mm×5m cable combination
- Protection gloves
- Accessory barrel

| Catalog No. | Model No. | Description             | N.W (kg) |
|-------------|-----------|-------------------------|----------|
| 2021910     | D-75      | Drain clener, 110V/60Hz | 30       |
| 2021920     | D-75      | Drain clener, 220V/50Hz | 30       |