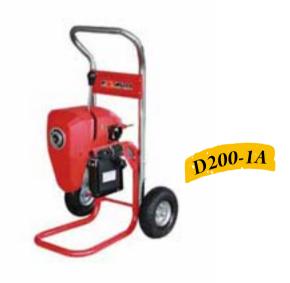

### **Sectional Drain Cleaner**

### For 3/4" to 4" (19mm-100mm) Drain Lines.

- Compact, versatile, professional machine. Capable of running three different size cables: 8mm, 15mm, and 16mm. The perfect, all-round sink, shower and floor drain machine.
- Unique, easy-to-use, instant-acting cable clutch maximizes operator control:

Pull handle down and cable spins at 400RPM.

Release handle, cable stops instantly.

- Equipped with 250W motor, 110V, 220V models.
- Includes HONGLI drain cleaning machine mitt and operator's manual.
- Approved by CE.

### **Specifications**

- Main machine
- Φ16mm cable combination
- Φ16mm drills (8 pieces)
- Φ4mm key
- Φ8mm×5m cable combination
- Protection gloves
- Accessory barrel

| Catalog No. | Model No. | Description             | N.W (kg) |
|-------------|-----------|-------------------------|----------|
| 2021910     | D-75      | Drain clener, 110V/60Hz | 30       |
| 2021920     | D-75      | Drain clener, 220V/50Hz | 30       |