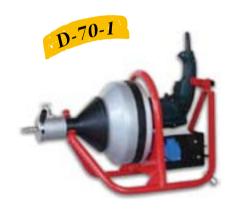

### **Hand-held Power Drain Cleaner**

#### For 3/4"-2 1/2"(19mm-64mm)Drain Lines

- The D70 Drain Cleaner is ideal for cleaning small secondary drain lines from 3/4"-2 1/2".
- Premium-quality, compression-wound inner core cable combines strength and flexibility to resist blockages
- Using Φ8mm and Φ10mm flexible cable, improve torque transmission, against twisting and winding
- Entirely sealed structure, flexible cables are put in large metal drum, to ensure clean and convenient use
- AUTOFEED advances and retrieves the drain cleaning cable with a simple push of a lever
- Shift with 0-600RPM speed adjust
- Motor power:705W
- Approved by CE

| Catalog No. | Model No. | Description                                         | N.W (kg) |
|-------------|-----------|-----------------------------------------------------|----------|
| 2021710     | D-70      | Complete set (Tool with Φ8mm×10.7m cable) 110V/60Hz | 10.1     |
| 2021720     | D-70      | Complete set (Tool with Φ8mm×10.7m cable) 220V/50Hz | 10.1     |
| 2021810     | D-70-1    | Complete set (Tool with Φ10mm×7.6m cable) 110V/60Hz | 10.6     |
| 2021820     | D-70-1    | Complete set (Tool with Φ10mm×7.6m cable) 220V/50Hz | 10.6     |