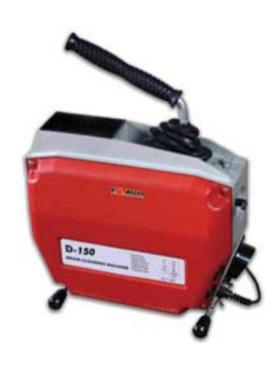

## **Sectional Drain Cleaning Machine**

#### For 3/4"to 6" (19mm-150mm) Drain Lines.

- Driver lever can be locked in stop position; very robust, and also serves as carrying handle for the machine.
- Clamping device for secure extending/retrieving of the cable.
- Die-cast aluminum frame, distortion-resistant and extremely light.
- Unique, easy-to-use, instant-acting cable clutch maximizes operator control:

Pull handle down and cable spins at 400RPM.

Release handle, cable stops instantly.

- Equipped with 370W motor, 110V, 220V models.
- Includes HONGLI drain cleaning machine mitt and operator's manual.
- Approved by CE.

### **Specifications**

- Main machine
- Φ16mm cable combination
- Φ22mm cable combination
- Φ16mm drills (4 pieces)
- Φ22mm drills (4pieces)
- Φ4mm key & Φ5.5mm key
- Φ8mm×5m cable combination
- Protection gloves
- Accessory barrel

| Catalog No. | Model No. | Description              | N.W (kg) |
|-------------|-----------|--------------------------|----------|
| 2022010     | D150      | Drain cleaner, 110V/60Hz | 48       |
| 2022020     | D150      | Drain cleaner, 220V/50Hz | 48       |