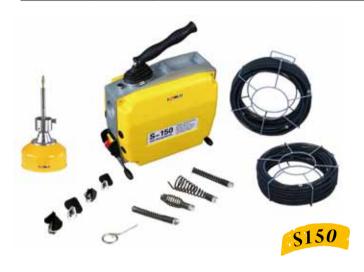

### **Power Drain Cleaner**

#### For 3/4" to 2 1/2"(19mm-64mm) Drain lines

- $\bullet$  Using  $\Phi8mm$  and  $\Phi10mm$  enhanced cable, improving torque transmission, against twisting and winding.
- Entirely sealed structure, flexible cables are put in ABS drum, to ensure clean and convenient use
- Motor power 705W with 0-600RPM adjustable speed
- Auto-feed device feed

#### For 3/4" to 2 1/2"(19mm-64mm) Drain lines

- Using Φ8mm and Φ10mm enhanced cable, improving torque transmission, against twisting and winding.
- Entirely sealed structure, flexible cables are put in ABS drum, to ensure clean and convenient use
- Motor power 705W with 0-550RPM adjustable speed
- Auto-feed device feed
- 14.4V,low speed high power charged drill
- Includes two pcs 1.3Ah capacious Ni-Cd battery, a charger

| Catalog No. | Model No. | Description                                                          | N.W(kg) |
|-------------|-----------|----------------------------------------------------------------------|---------|
| 2021510     | D-62A-1   | Complete set (Tool with Φ8mm×10.7m cable),110V/60Hz                  | 10.2    |
| 2021520     | D-62A-1   | Complete set(Tool with Φ8mm×10.7m cable),220V/50HZ                   | 10.2    |
| 2023110     | D-62A-2   | Complete set (Tool with Φ10mm×7.6m cable),110V/60Hz                  | 10.7    |
| 2023120     | D-62A-2   | Complete set (Tool with Φ10mm×7.6m cable),220V/60Hz                  | 10.7    |
| 2021610     | D-62B-1   | Complete set (Tool with Φ8mm×10.7m cable,14.4V battery ×2),110V/60HZ | 3.65    |
| 2021620     | D-62B-1   | Complete set (Tool with Φ8mm×10.7m cable,14.4V battery×2),220V/50Hz  | 2.21    |
| 2023210     | D-62B-2   | Complete set (Tool with Φ10mm×7.6m cable,14.4V battery×2),110V/60 Hz | 1.25    |
| 2023220     | D-62B-2   | Complete set (Tool with Φ10mm×7.6m cable,14.4V battery×2),220V/50 Hz | 0.51    |