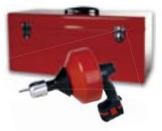

### **Hand-held Power Drain Cleaner**

#### For 3/4"-2 1/2"(19mm-64mm)Drain Lines

- The D70 Drain Cleaner is ideal for cleaning small secondary drain lines from 3/4"-2 1/2".
- Premium-quality, compression-wound inner core cable combines strength and flexibility to resist blockages
- Using Φ8mm and Φ10mm flexible cable, improve torque transmission, against twisting and winding
- Entirely sealed structure, flexible cables are put in large metal drum, to ensure clean and convenient use
- AUTOFEED advances and retrieves the drain cleaning cable with a simple push of a lever
- Shift with 0-600RPM speed adjust
- Motor power:705W
- Approved by CE

| Catalog No. | Model No. | Description                                         | N.W (kg) |
|-------------|-----------|-----------------------------------------------------|----------|
| 2021710     | D-70      | Complete set (Tool with Φ8mm×10.7m cable) 110V/60Hz | 10.1     |
| 2021720     | D-70      | Complete set (Tool with Φ8mm×10.7m cable) 220V/50Hz | 10.1     |
| 2021810     | D-70-1    | Complete set (Tool with Φ10mm×7.6m cable) 110V/60Hz | 10.6     |
| 2021820     | D-70-1    | Complete set (Tool with Φ10mm×7.6m cable) 220V/50Hz | 10.6     |