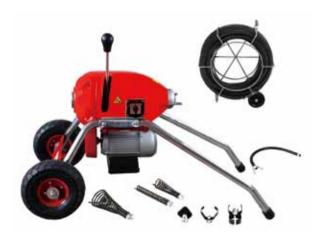

### **Sectional Drain Cleaner**

### For 3/4" to 4" (19mm-100mm) Drain Lines.

- Compact, versatile, professional machine. Capable of running three different size cables: 8mm, 15mm, and 16mm. The perfect, all-round sink, shower and floor drain machine.
- Unique, easy-to-use, instant-acting cable clutch maximizes operator control:

Pull handle down and cable spins at 400RPM.

Release handle, cable stops instantly.

- Equipped with 250W motor, 110V, 220V models.
- Includes HONGLI drain cleaning machine mitt and operator's manual.
- Approved by CE.

### **Specifications**

- Main machine
- Φ16mm cable combination
- Φ16mm drills (8 pieces)
- Φ4mm key
- Φ8mm×5m cable combination
- Protection gloves
- Accessory barrel

| Catalog No. | Model No. | Description             | N.W (kg) |
|-------------|-----------|-------------------------|----------|
| 2021910     | D-75      | Drain clener, 110V/60Hz | 30       |
| 2021920     | D-75      | Drain clener, 220V/50Hz | 30       |