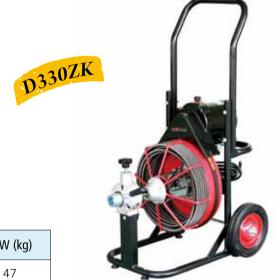

## **Sectional Drain Cleaning Machine**

#### For 3/4"to 6" (19mm-150mm) Drain Lines.

- Driver lever can be locked in stop position; very robust, and also serves as carrying handle for the machine.
- Clamping device for secure extending/retrieving of the cable.
- Die-cast aluminum frame, distortion-resistant and extremely light.
- Unique, easy-to-use, instant-acting cable clutch maximizes operator control:

Pull handle down and cable spins at 400RPM.

Release handle, cable stops instantly.

- Equipped with 370W motor, 110V, 220V models.
- Includes HONGLI drain cleaning machine mitt and operator's manual.
- Approved by CE.

### **Specifications**

- Main machine
- Φ16mm cable combination
- Φ22mm cable combination
- Φ16mm drills (4 pieces)
- Φ22mm drills (4pieces)
- Φ4mm key & Φ5.5mm key
- Φ8mm×5m cable combination
- Protection gloves
- Accessory barrel

| Catalog No. | Model No. | Description              | N.W (kg) |
|-------------|-----------|--------------------------|----------|
| 2022010     | D150      | Drain cleaner, 110V/60Hz | 48       |
| 2022020     | D150      | Drain cleaner, 220V/50Hz | 48       |