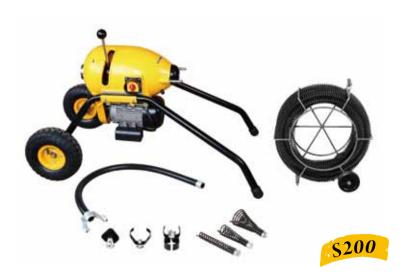

### **Sectional Drain Cleaner**

### For 3/4" to 4" (19mm-100mm) Drain Lines.

- Compact, versatile, professional machine. Capable of running three different size cables: 8mm, 15mm, and 16mm. The perfect, all-round sink, shower and floor drain machine.
- Unique, easy-to-use, instant-acting cable clutch maximizes operator control:

Pull handle down and cable spins at 400RPM.

Release handle, cable stops instantly.

- Equipped with 250W motor, 110V, 220V models.
- Includes HONGLI drain cleaning machine mitt and operator's manual.
- Approved by CE.

### **Specifications**

- Main machine
- Φ16mm cable combination
- Φ16mm drills (8 pieces)
- Φ4mm key
- Φ8mm×5m cable combination
- Protection gloves
- Accessory barrel

| Catalog No. | Model No. | Description             | N.W (kg) |
|-------------|-----------|-------------------------|----------|
| 2021910     | D-75      | Drain clener, 110V/60Hz | 30       |
| 2021920     | D-75      | Drain clener, 220V/50Hz | 30       |