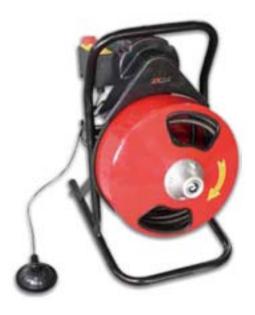

### **Hand-held Power Drain Cleaner**

#### For 3/4"-2 1/2"(19mm-64mm)Drain Lines

- The D70 Drain Cleaner is ideal for cleaning small secondary drain lines from 3/4"-2 1/2".
- Premium-quality, compression-wound inner core cable combines strength and flexibility to resist blockages
- Using Φ8mm and Φ10mm flexible cable, improve torque transmission, against twisting and winding
- Entirely sealed structure, flexible cables are put in large metal drum, to ensure clean and convenient use
- AUTOFEED advances and retrieves the drain cleaning cable with a simple push of a lever
- Shift with 0-600RPM speed adjust
- Motor power:705W
- Approved by CE

| Catalog No. | Model No. | Description                                         | N.W (kg) |
|-------------|-----------|-----------------------------------------------------|----------|
| 2021710     | D-70      | Complete set (Tool with Φ8mm×10.7m cable) 110V/60Hz | 10.1     |
| 2021720     | D-70      | Complete set (Tool with Φ8mm×10.7m cable) 220V/50Hz | 10.1     |
| 2021810     | D-70-1    | Complete set (Tool with Φ10mm×7.6m cable) 110V/60Hz | 10.6     |
| 2021820     | D-70-1    | Complete set (Tool with Φ10mm×7.6m cable) 220V/50Hz | 10.6     |