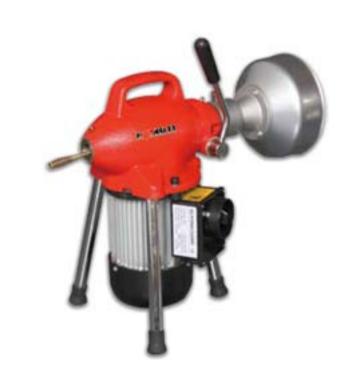

### **Hand-held Power Drain Cleaner**

- Entirely sealed structure, flexible cables are put in large metal drum, to ensure clean and convenient use
- Light weight, easy-to-use, no set-up required.
- Main machine with Φ8mm\*7.6m cable and tool box
- Variable speed power unit rotates cable 0-450RPM
- Approved by CE
- Includes HONGLI drain cleaning gloves and operator's manual

| Catalog No. | Model No. | Description                                               | N.W(kg) |
|-------------|-----------|-----------------------------------------------------------|---------|
| 2021410     | D-60      | Complete set (Tool<br>with Φ8mm×7.6m<br>cable), 110V/60HZ | 10.7    |
| 2021420     | D-60      | Complete set (Tool<br>with Φ8mm×7.6m<br>cable),220V/50HZ  | 10.7    |