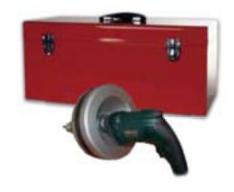

### **Hand-held Power Drain Cleaner**

- Entirely sealed structure, flexible cables are put in large metal drum, to ensure clean and convenient use
- Light weight, easy-to-use, no set-up required.
- Main machine with Φ8mm\*7.6m cable and tool box
- Variable speed power unit rotates cable 0-450RPM
- Approved by CE
- Includes HONGLI drain cleaning gloves and operator's manual

| Catalog No. | Model No. | Description                                               | N.W(kg) |
|-------------|-----------|-----------------------------------------------------------|---------|
| 2021410     | D-60      | Complete set (Tool<br>with Φ8mm×7.6m<br>cable), 110V/60HZ | 10.7    |
| 2021420     | D-60      | Complete set (Tool<br>with Φ8mm×7.6m<br>cable),220V/50HZ  | 10.7    |