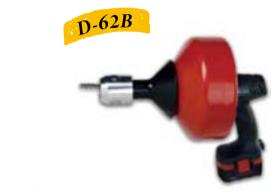

#### For 3/4" to 2 1/2"(19mm-64mm) Drain lines

- Using Φ8mm and Φ10mm enhanced cable, improving torque transmission, against twisting and winding.
- Entirely sealed structure, flexible cables are put in ABS drum, to ensure clean and convenient use
- Motor power 705W with 0-550RPM adjustable speed
- Auto-feed device feed
- 14.4V,low speed high power charged drill
- Includes two pcs 1.3Ah capacious Ni-Cd battery, a charger

| Catalog No. | Model No. | Description                                                          | N.W(kg) |
|-------------|-----------|----------------------------------------------------------------------|---------|
| 2021510     | D-62A-1   | Complete set (Tool with Φ8mm×10.7m cable),110V/60Hz                  | 10.2    |
| 2021520     | D-62A-1   | Complete set(Tool with Φ8mm×10.7m cable),220V/50HZ                   | 10.2    |
| 2023110     | D-62A-2   | Complete set (Tool with Φ10mm×7.6m cable),110V/60Hz                  | 10.7    |
| 2023120     | D-62A-2   | Complete set (Tool with Φ10mm×7.6m cable),220V/60Hz                  | 10.7    |
| 2021610     | D-62B-1   | Complete set (Tool with Φ8mm×10.7m cable,14.4V battery ×2),110V/60HZ | 3.65    |
| 2021620     | D-62B-1   | Complete set (Tool with Φ8mm×10.7m cable,14.4V battery×2),220V/50Hz  | 2.21    |
| 2023210     | D-62B-2   | Complete set (Tool with Φ10mm×7.6m cable,14.4V battery×2),110V/60 Hz | 1.25    |
| 2023220     | D-62B-2   | Complete set (Tool with Φ10mm×7.6m cable,14.4V battery×2),220V/50 Hz | 0.51    |