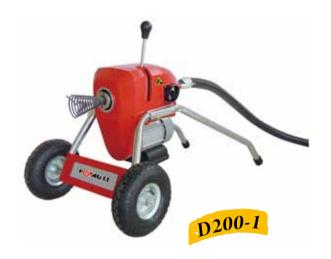

### **Sectional Drain Cleaner**

### For 3/4" to 4" (19mm-100mm) Drain Lines.

- Compact, versatile, professional machine. Capable of running three different size cables: 8mm, 15mm, and 16mm. The perfect, all-round sink, shower and floor drain machine.
- Unique, easy-to-use, instant-acting cable clutch maximizes operator control:

Pull handle down and cable spins at 400RPM.

Release handle, cable stops instantly.

- Equipped with 250W motor, 110V, 220V models.
- Includes HONGLI drain cleaning machine mitt and operator's manual.
- Approved by CE.

### **Specifications**

- Main machine
- Φ16mm cable combination
- Φ16mm drills (8 pieces)
- Φ4mm key
- Φ8mm×5m cable combination
- Protection gloves
- Accessory barrel

| Catalog No. | Model No. | Description             | N.W (kg) |
|-------------|-----------|-------------------------|----------|
| 2021910     | D-75      | Drain clener, 110V/60Hz | 30       |
| 2021920     | D-75      | Drain clener, 220V/50Hz | 30       |