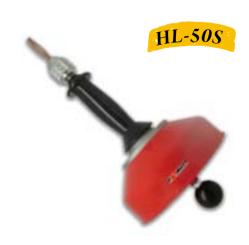

### **Product Description**

- Applicable for household small pipes of Φ20-75mm(3/4"-3") drain lines
- Φ8mm×4.5m or Φ8mm×6m and Φ10mm×4.5m or Φ10mm×6m cable with bulb head auger
- Well balanced for comfortable operation

### **Ordering Information**

| Catalog No. | Model No. | Description                | N.W<br>(kg) |
|-------------|-----------|----------------------------|-------------|
| 2011110     | HL-50S-1  | Tool with Φ8mm×4.5m cable  | 2.6         |
| 2011111     | HL-50S-2  | Tool with Φ8mm×6m cable    | 3.5         |
| 2011112     | HL-50S-3  | Tool with Φ10mm×4.5m cable | 4.0         |
| 2011113     | HL-50S-4  | Tool with Φ10mm×6m cable   | 4.5         |

The professional's choice for many years, the hand drain cleaner offers premium quality. It's the ideal tool for the user who demands the best.