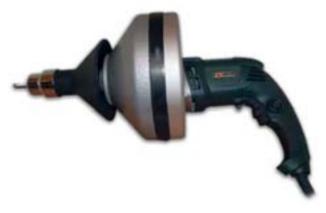

### **Hand-held Power Drain Cleaner**

- Entirely sealed structure, flexible cables are put in large metal drum, to ensure clean and convenient use
- Light weight, easy-to-use, no set-up required.
- Main machine with Φ8mm\*7.6m cable and tool box
- Variable speed power unit rotates cable 0-450RPM
- Approved by CE
- Includes HONGLI drain cleaning gloves and operator's manual

| Catalog No. | Model No. | Description                                               | N.W(kg) |
|-------------|-----------|-----------------------------------------------------------|---------|
| 2021410     | D-60      | Complete set (Tool<br>with Φ8mm×7.6m<br>cable), 110V/60HZ | 10.7    |
| 2021420     | D-60      | Complete set (Tool<br>with Φ8mm×7.6m<br>cable),220V/50HZ  | 10.7    |