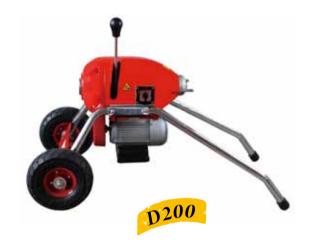

### **Sectional Drain Cleaner**

### For 3/4" to 4" (19mm-100mm) Drain Lines.

- Compact, versatile, professional machine. Capable of running three different size cables: 8mm, 15mm, and 16mm. The perfect, all-round sink, shower and floor drain machine.
- Unique, easy-to-use, instant-acting cable clutch maximizes operator control:

Pull handle down and cable spins at 400RPM.

Release handle, cable stops instantly.

- Equipped with 250W motor, 110V, 220V models.
- Includes HONGLI drain cleaning machine mitt and operator's manual.
- Approved by CE.