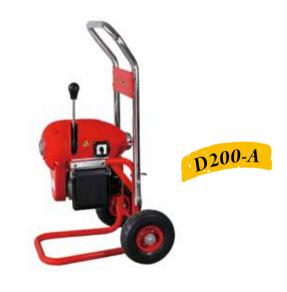

### **Sectional Drain Cleaner**

### For 3/4" to 4" (19mm-100mm) Drain Lines.

- Compact, versatile, professional machine. Capable of running three different size cables: 8mm, 15mm, and 16mm. The perfect, all-round sink, shower and floor drain machine.
- Unique, easy-to-use, instant-acting cable clutch maximizes operator control:

Pull handle down and cable spins at 400RPM.

Release handle, cable stops instantly.

- Equipped with 250W motor, 110V, 220V models.
- Includes HONGLI drain cleaning machine mitt and operator's manual.
- Approved by CE.