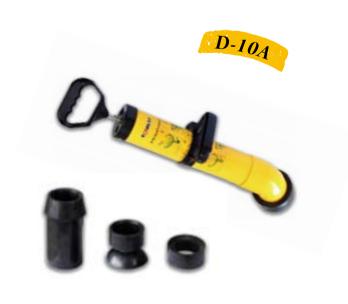

#### **Product Description**

- Environmentally compatible cleaning tool: safe and simple application, chemical –free
- Numerous application areas, such as wash basins, bathtubs, toilets, showers, and floor drains
- Precise-fitting, high-quality rubber adapter: long service life and complete sealing of drain openings
- Force pump cleaner uses the air pump principle with water pressure: clear obstructions in drains of basins, showers, bathtubs, etc.
- Including main machine, three adapters

| Catalog No. Model No. |       | Description  | N.W(kg) |
|-----------------------|-------|--------------|---------|
| 2011300               | D-10A | Complete set | 2.2     |