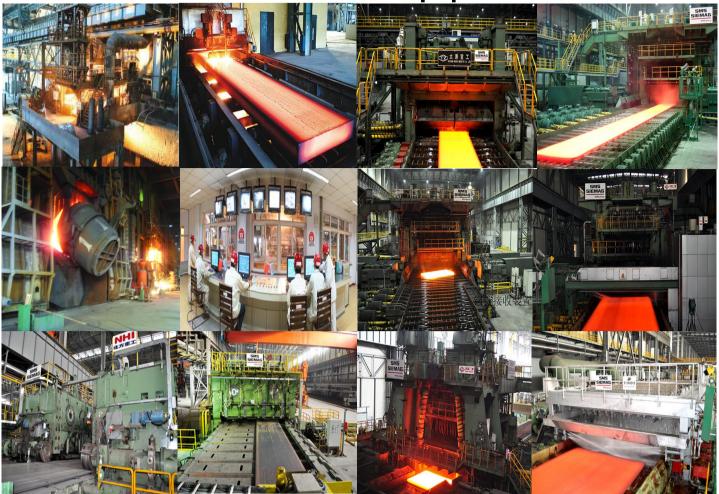

| SS330           | 6~300          |              |                |                 |
|                                       | SS400           |                |              |                | JIS G 3101      |
|                                       | SS490           |                |              |                |                 |
|                                       | SM400A/B        | 6~200          |              |                | JIS G 3106      |
|                                       | SM400C          | 6~100          |              |                |                 |

TIANJIN BINHAI YASHANWAY IMPORT AND EXPORT CO.,LTD tel:+86-22-28299556 fax:+86-22-28299557 Email:metal@yashanway.com Website:www.yswsteel.com

## **Product Line & Equipment**



## Trade & Market

| Main Market:                           | Hong Kong, Macau and Taiwan, Japan, North America, South<br>America, Western Europe, Eastern Europe, East Asia, The Middle<br>East, Africa, The globe |
|----------------------------------------|-------------------------------------------------------------------------------------------------------------------------------------------------------|
| Nearest port for product export:       | XINGANG CHINA, SHANGHAI CHINA, RIZHAO CHINA, NINGBO<br>CHINA                                                                                          |
| Delivery clauses under the trade mode: | FOB, CFR, CIF, EXW, Express Delivery                                                                                                                  |