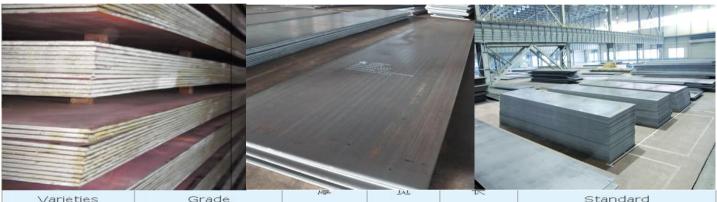

### **Show Item**

| Varieties                             | Grade           | 序<br>Thickness | Width        | R<br>Length    | Standard        |
|---------------------------------------|-----------------|----------------|--------------|----------------|-----------------|
| 普通碳素结构钢<br>Carbon<br>Structural Steel | Q195            | 6~40           | 900~<br>4800 | 3000~<br>25000 | GB/T 3274       |
|                                       | Q215A/B         | 6~200          |              |                |                 |
|                                       | Q235A/B/C/D     |                |              |                |                 |
|                                       | Q275A/B/C/D     |                |              |                |                 |
|                                       | A36             | 6~300          |              |                | ASTM A36/A36M   |
|                                       | A283 Gr.A/B/C/D | 6~300          |              |                | ASTM A283/A283M |
|                                       | S235JR/J0       | 6~250          |              |                | EN 10025-2      |
|                                       | S235J2          | 6~300          |              |                |                 |
|                                       | S275JR/J0       | 6~250          |              |                |                 |
|                                       | \$275J2         | 6~300          |              |                |                 |
|                                       | S275N/NL        | 6~250          |              |                | EN 10025-3      |
|                                       | S275M/ML        | 6~120          |              |                | EN 10025-4      |
|                                       | SS330           | 6~300          |              |                |                 |
|                                       | SS400           |                |              |                | JIS G 3101      |
|                                       | SS490           |                |              |                |                 |
|                                       | SM400A/B        | 6~200          |              |                | JIS G 3106      |
|                                       | SM400C          | 6~100          |              |                |                 |