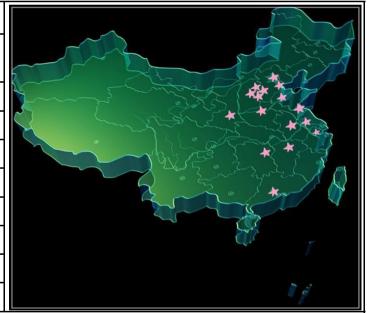

### Location of Suppliers

We have several suppliers with good relationship in mainland of china.

| LOCATION  | QUANTITY |
|-----------|----------|
| TIANJIN   | 10       |
| HEBEI     | 14       |
| SHANDONG  | 13       |
| JIANGSU   | 10       |
| HENAN     | 5        |
| GUANGZHOU | 2        |
| Totally   | 54       |