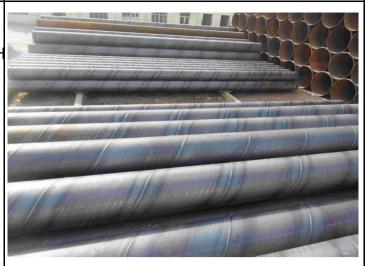

## **SSAW Steel Pipe**

Product : Welded Steel Pipe Kind: SSAW Steel Pipe Material: Q195,Q235B,Q345B,S355JOH,S355J2H Standard: EN10210 EN10219 EN10204 etc. Specification: Round pipe Outside Diameter: 21.3mm-2000mm Thickness: 0.8mm-80mm Length: Any length ETD: 30 days after receiving deposit Loading Port: Xingang, Shanghai port, Ningbo port, Qingdao port, Rizhao port MOQ: 1 PC Packing : Standard for Export