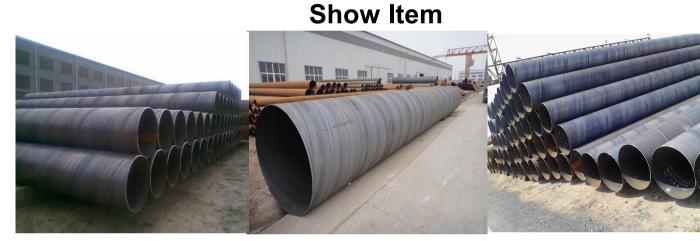

## **SSAW Steel Pipe**

Product : Welded Steel Pipe Kind: SSAW Steel Pipe Material: Q195,Q235B,Q345B,S355JOH,S355J2H Standard: EN10210 EN10219 EN10204 etc. Specification: Round pipe Outside Diameter: 21.3mm-2000mm Thickness: 0.8mm-80mm Length: Any length ETD: 30 days after receiving deposit Loading Port: Xingang, Shanghai port, Ningbo port, Qingdao port, Rizhao port MOQ: 1 PC Packing : Standard for Export