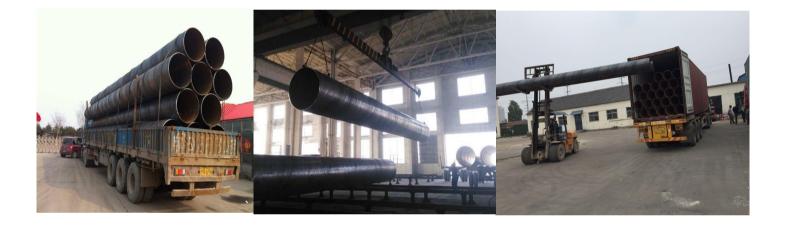

## **SSAW Steel Pipe**

Product : Welded Steel Pipe Kind: SSAW Steel Pipe Material: Q195,Q235B,Q345B,S355JOH,S355J2H Standard: EN10210 EN10219 EN10204 etc. Specification: Round pipe Outside Diameter: 21.3mm-2000mm Thickness: 0.8mm-80mm Length: Any length ETD: 30 days after receiving deposit Loading Port: Xingang, Shanghai port, Ningbo port, Qingdao port, Rizhao port MOQ: 1 PC Packing : Standard for Export