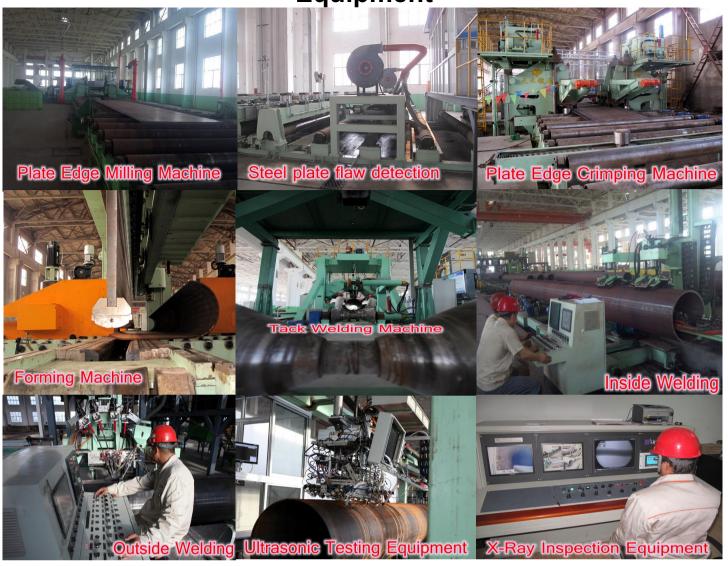

## **Product Line & Equipment**

Plate Edge Milling Machine, Plate Edge Crimping Machine, Forming Machine, Tack Welding Machine, and the Mechanical Expansion Machine, producing by the professional manufacturer of large diameter submerged arc welding equipment, are all adopt the first-class design and manufacture technology internationally, with the PID control automation and online nondestructive testing automation control, it is prestigious in the field of Steel pipe equipment manufacturing

**Equipment** 