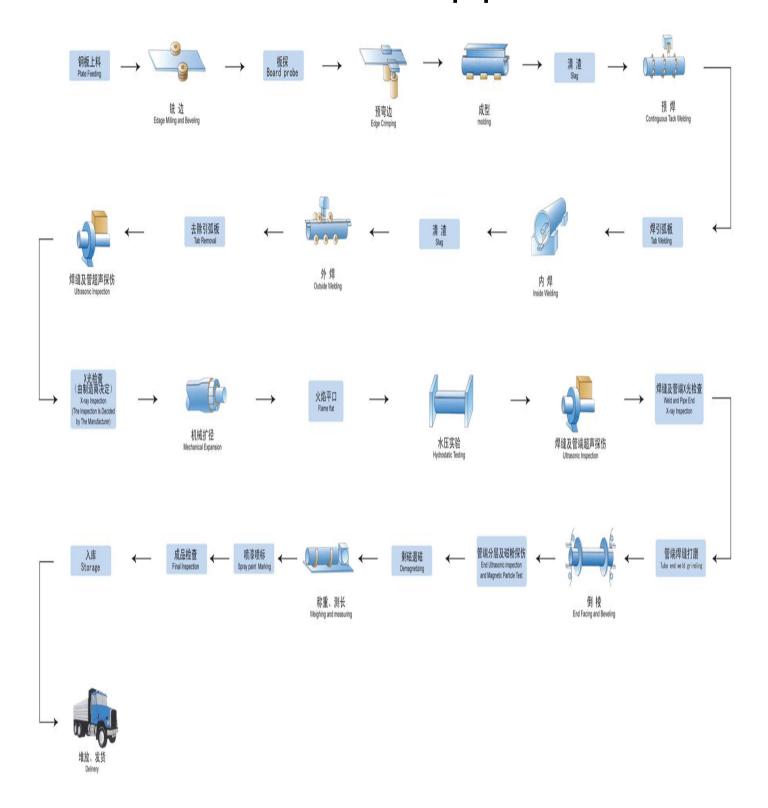

## **Product Line & Equipment**

Plate Edge Milling Machine, Plate Edge Crimping Machine, Forming Machine, Tack Welding Machine, and the Mechanical Expansion Machine, producing by the professional manufacturer of large diameter submerged arc welding equipment, are all adopt the first-class design and manufacture technology internationally, with the PID control automation and online nondestructive testing automation control, it is prestigious in the field of Steel pipe equipment manufacturing

**Equipment** 