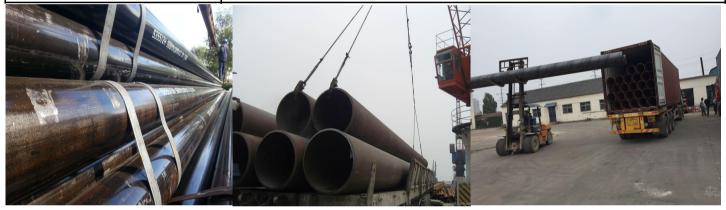

## **Show Item**

# **ERW Steel Pipe**

Product : Welded Steel Pipe

Kind: ERW Steel Pipe

Material: Q195,Q235B,Q345B,S355JOH,S355J2H

Standard: EN10210 EN10219 EN10204 etc.

Specification: Round pipe

Outside Diameter: 21.3mm-2000mm

Thickness: 0.8mm-80mm

Length: Any length

ETD: 30 days after receiving deposit

Loading Port: Xingang, Shanghai port, Ningbo

port, Qingdao port, Rizhao port

MOQ: 1 PC

Packing: Standard for Export