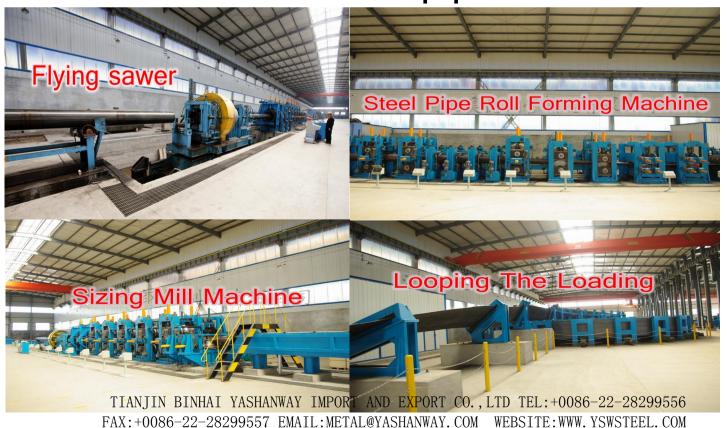

eam / I beam / Ms angle / U channel / C channle / Deformed channel

4. Fitting

Elbow / Tee / Cross / Movable joint / Bu core / Reducer / Pipe cap / Choke plug / Inside the wire / Outside the wire / Turned-over edge / Increaser

5. Special steel product

Ellipse steel pipe / Tapered steel tube / Hexagon tube / Octagonal tube

# **ERW Steel Pipe**

Product : Welded Steel Pipe

Kind: ERW Steel Pipe

Material: Q195,Q235B,Q345B,S355JOH,S355J2H

Standard: EN10210 EN10219 EN10204 etc.

Specification: Round pipe

Outside Diameter: 21.3mm-2000mm

Thickness: 0.8mm-80mm

Length: Any length

ETD: 30 days after receiving deposit

Loading Port: Xingang, Shanghai port, Ningbo

port, Qingdao port, Rizhao port

MOQ: 1 PC

Packing: Standard for Export



## **Show Item**



# **Product Line & Equipment**



## **Trade & Market**

| Main Market:                           | Hong Kong, Macau and Taiwan, Japan, North America, South<br>America, Western Europe, Eastern Europe, East Asia, The Middle<br>East, Africa, The globe |
|----------------------------------------|-------------------------------------------------------------------------------------------------------------------------------------------------------|
| Nearest port for product export:       | XINGANG CHINA, SHANGHAI CHINA, RIZHAO CHINA, NINGBO<br>CHINA                                                                                          |
| Delivery clauses under the trade mode: | FOB, CFR, CIF, EXW, Express Delivery