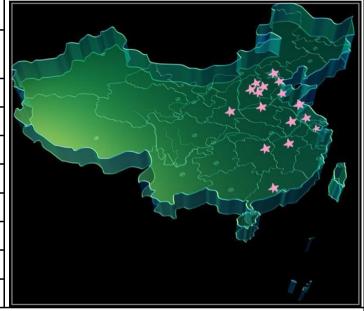

## **Location of Suppliers**

We have several suppliers with good relationship in mainland of china.

| LOCATION  | QUANTITY |
|-----------|----------|
| TIANJIN   | 10       |
| HEBEI     | 14       |
| SHANDONG  | 13       |
| JIANGSU   | 10       |
| HENAN     | 5        |
| GUANGZHOU | 2        |
| Totally   | 54       |