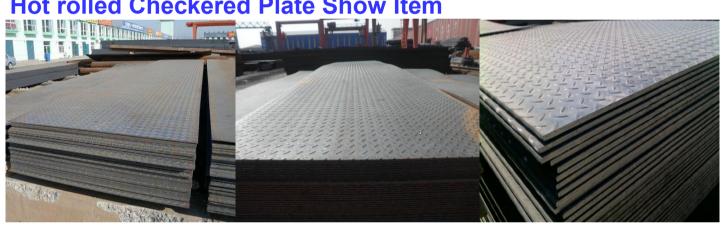

## **Hot rolled Checkered Plate**

| Product :Steel Plate                       |  |  |  |  |
|--------------------------------------------|--|--|--|--|
| Kind: Hot Rolled Steel                     |  |  |  |  |
| Material: Q195,Q235B,Q345B,S355JOH,S355J2H |  |  |  |  |
| Standard: EN10210 EN10219 EN10204 etc.     |  |  |  |  |
| Specification:Steel Plate                  |  |  |  |  |
| Width: 900mm-2000mm                        |  |  |  |  |
| Length:2000mm-25000mm                      |  |  |  |  |
| Thickness: 0.8mm-25mm                      |  |  |  |  |
| ETD: 30DAYS FATRE RECEIVE THE PREPAYMENT   |  |  |  |  |
| FOB Port: ANY PORT IN CHINA                |  |  |  |  |
| MOQ: 50-100MT                              |  |  |  |  |
| Packing : Standard for Export              |  |  |  |  |
| Hot rolled Checkered Plate Show Item       |  |  |  |  |