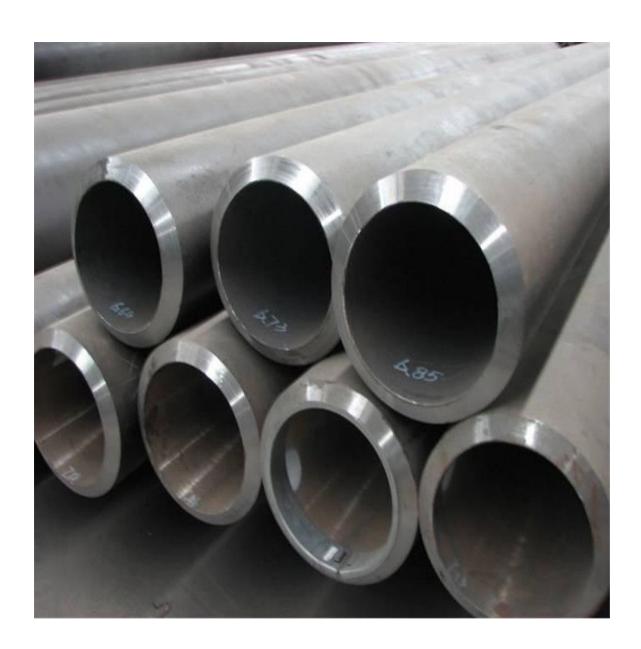

| Item       | Alloy steel pipe                                                      |
|------------|-----------------------------------------------------------------------|
| Thickness  | 0.5mm thickness and more                                              |
| Outer      | 6-2500mm                                                              |
| Diameter   |                                                                       |
| Length     | 5.8 ~ 12.0 m or upon customers' requirements                          |
| Payment    | T/T,West Union,Escrow,L/C at sight                                    |
| term       |                                                                       |
| Tolerance  | Comply with standard or requirements                                  |
| Material   | ASTM A335 P2, P12, P11, P22, P5, P9, P91,ASTM A213 T2, T11,T5,T9,T22, |
|            | 4140,12CrMo,15CrMo,12Cr2Mo,1Cr5Mo,42CrMo4,1Cr9Mo,10CrMo910 etc        |
| Standards  | ASTM A335,ASTM A213,ASTM A106,JIS                                     |
|            | G3458,JISA3462,DIN17175,GB5310, GB9948, GB5310                        |
| Surface    | Bare tube                                                             |
| Treatment  | Black painting                                                        |
|            | Varnish painting                                                      |
|            | 3PE                                                                   |
|            | or other coating according to your requirements                       |
|            | Chemical Composition and Mechanical Properties Analysis               |
| Inspection | Dimensional and Visual Inspection                                     |
|            | Nondestructive Inspection                                             |
|            |                                                                       |