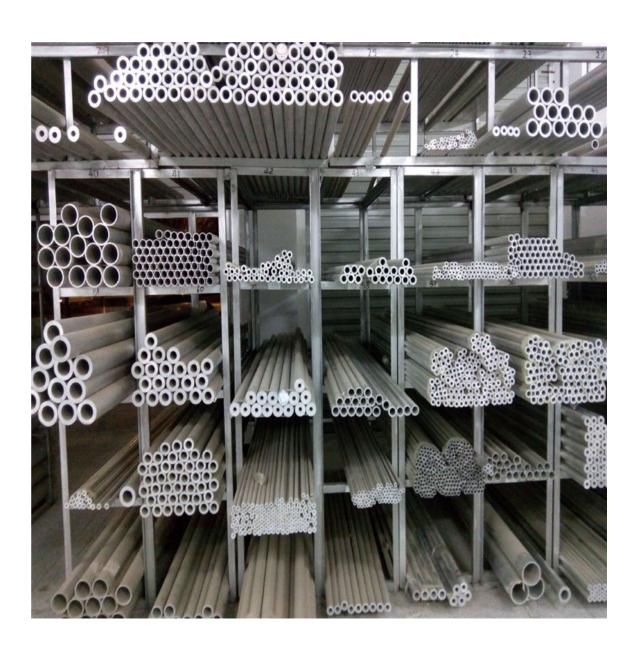

| Packing     | Standard export, in bulk / bundles / nylon fabric bags with seaworthy |
|-------------|-----------------------------------------------------------------------|
|             | packing                                                               |
|             | or according to customers' requirements                               |
| Container   | 20ft GP:5898mm(Length)x2352mm(Width)x2393mm(High)                     |
| Size        | 40ft GP:12032mm(Length)x2352mm(Width)x2393mm(High)                    |
|             | 40ft HC:12032mm(Length)x2352mm(Width)x2698mm(High)                    |
|             | ALLOY STEEL TUBE IS WIDELY USDED IN BELOW FIELDS:                     |
| Application | 1:BOILER                                                              |
|             | 2:OIL,FLUID,WATER,GAS NATURE                                          |
|             | 3.HEAT EXCHANGER                                                      |
|             | 4:BUILDING STRUCTURE                                                  |
|             | 5:CHEMICAL FERTILIZER                                                 |