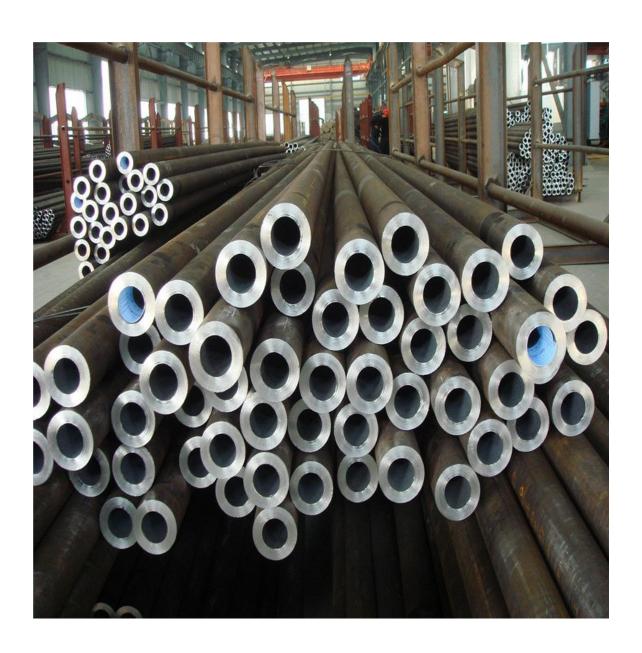

| Item       | Alloy steel pipe                                                      |
|------------|-----------------------------------------------------------------------|
| Thickness  | 0.5mm thickness and more                                              |
| Outer      | 6-2500mm                                                              |
| Diameter   |                                                                       |
| Length     | 5.8 ~ 12.0 m or upon customers' requirements                          |
| Payment    | T/T,West Union,Escrow,L/C at sight                                    |
| term       |                                                                       |
| Tolerance  | Comply with standard or requirements                                  |
| Material   | ASTM A335 P2, P12, P11, P22, P5, P9, P91,ASTM A213 T2, T11,T5,T9,T22, |
|            | 4140,12CrMo,15CrMo,12Cr2Mo,1Cr5Mo,42CrMo4,1Cr9Mo,10CrMo910 etc        |
| Standards  | ASTM A335,ASTM A213,ASTM A106,JIS                                     |
|            | G3458,JISA3462,DIN17175,GB5310, GB9948, GB5310                        |
| Surface    | Bare tube                                                             |
| Treatment  | Black painting                                                        |
|            | Varnish painting                                                      |
|            | 3PE                                                                   |
|            | or other coating according to your requirements                       |
|            | Chemical Composition and Mechanical Properties Analysis               |
| Inspection | Dimensional and Visual Inspection                                     |
|            | Nondestructive Inspection                                             |
|            |                                                                       |