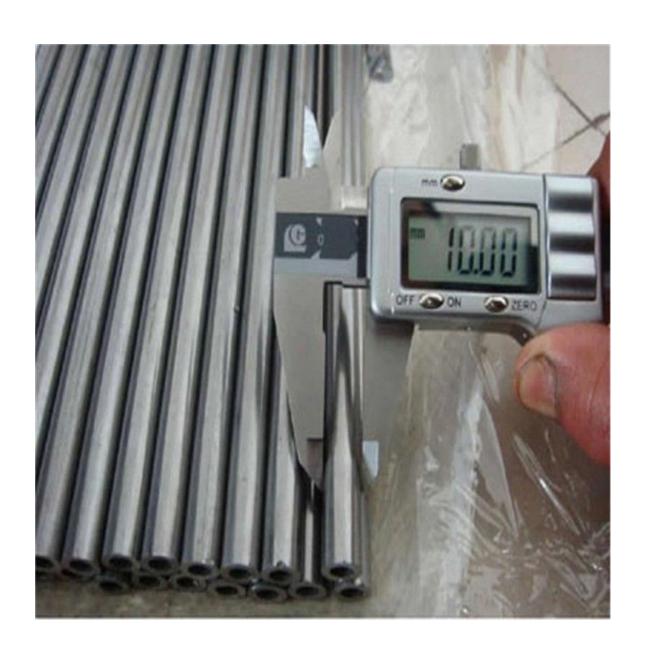

| Item       | Alloy steel pipe                                                      |
|------------|-----------------------------------------------------------------------|
| Thickness  | 0.5mm thickness and more                                              |
| Outer      | 6-2500mm                                                              |
| Diameter   |                                                                       |
| Length     | 5.8 ~ 12.0 m or upon customers' requirements                          |
| Payment    | T/T,West Union,Escrow,L/C at sight                                    |
| term       |                                                                       |
| Tolerance  | Comply with standard or requirements                                  |
| Material   | ASTM A335 P2, P12, P11, P22, P5, P9, P91,ASTM A213 T2, T11,T5,T9,T22, |
|            | 4140,12CrMo,15CrMo,12Cr2Mo,1Cr5Mo,42CrMo4,1Cr9Mo,10CrMo910 etc        |
| Standards  | ASTM A335,ASTM A213,ASTM A106,JIS                                     |
|            | G3458,JISA3462,DIN17175,GB5310, GB9948, GB5310                        |
| Surface    | Bare tube                                                             |
| Treatment  | Black painting                                                        |
|            | Varnish painting                                                      |
|            | 3PE                                                                   |
|            | or other coating according to your requirements                       |
|            | Chemical Composition and Mechanical Properties Analysis               |
| Inspection | Dimensional and Visual Inspection                                     |
|            | Nondestructive Inspection                                             |
|            |                                                                       |