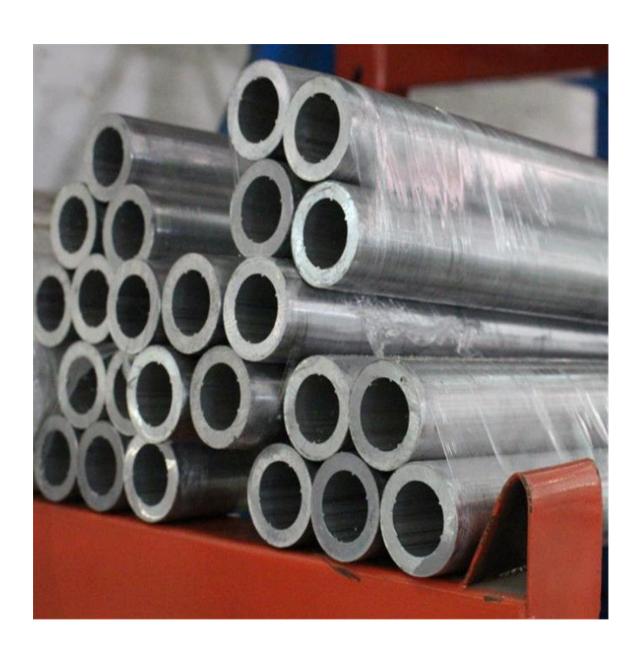

| Item       | Alloy steel pipe                                                      |
|------------|-----------------------------------------------------------------------|
| Thickness  | 0.5mm thickness and more                                              |
| Outer      | 6-2500mm                                                              |
| Diameter   |                                                                       |
| Length     | 5.8 ~ 12.0 m or upon customers' requirements                          |
| Payment    | T/T,West Union,Escrow,L/C at sight                                    |
| term       |                                                                       |
| Tolerance  | Comply with standard or requirements                                  |
| Material   | ASTM A335 P2, P12, P11, P22, P5, P9, P91,ASTM A213 T2, T11,T5,T9,T22, |
|            | 4140,12CrMo,15CrMo,12Cr2Mo,1Cr5Mo,42CrMo4,1Cr9Mo,10CrMo910 etc        |
| Standards  | ASTM A335,ASTM A213,ASTM A106,JIS                                     |
|            | G3458,JISA3462,DIN17175,GB5310, GB9948, GB5310                        |
| Surface    | Bare tube                                                             |
| Treatment  | Black painting                                                        |
|            | Varnish painting                                                      |
|            | 3PE                                                                   |
|            | or other coating according to your requirements                       |
|            | Chemical Composition and Mechanical Properties Analysis               |
| Inspection | Dimensional and Visual Inspection                                     |
|            | Nondestructive Inspection                                             |
|            |                                                                       |