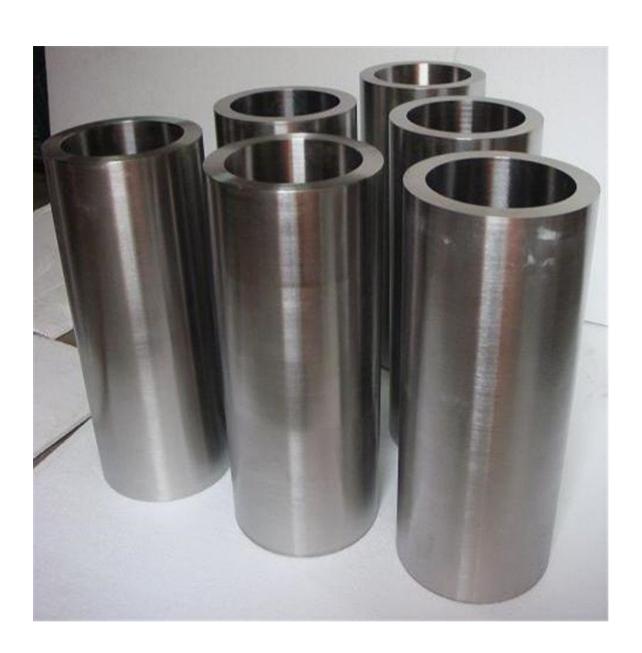

| Item       | Alloy steel pipe                                                      |
|------------|-----------------------------------------------------------------------|
| Thickness  | 0.5mm thickness and more                                              |
| Outer      | 6-2500mm                                                              |
| Diameter   |                                                                       |
| Length     | 5.8 ~ 12.0 m or upon customers' requirements                          |
| Payment    | T/T,West Union,Escrow,L/C at sight                                    |
| term       |                                                                       |
| Tolerance  | Comply with standard or requirements                                  |
| Material   | ASTM A335 P2, P12, P11, P22, P5, P9, P91,ASTM A213 T2, T11,T5,T9,T22, |
|            | 4140,12CrMo,15CrMo,12Cr2Mo,1Cr5Mo,42CrMo4,1Cr9Mo,10CrMo910 etc        |
| Standards  | ASTM A335,ASTM A213,ASTM A106,JIS                                     |
|            | G3458,JISA3462,DIN17175,GB5310, GB9948, GB5310                        |
| Surface    | Bare tube                                                             |
| Treatment  | Black painting                                                        |
|            | Varnish painting                                                      |
|            | 3PE                                                                   |
|            | or other coating according to your requirements                       |
|            | Chemical Composition and Mechanical Properties Analysis               |
| Inspection | Dimensional and Visual Inspection                                     |
|            | Nondestructive Inspection                                             |
|            |                                                                       |