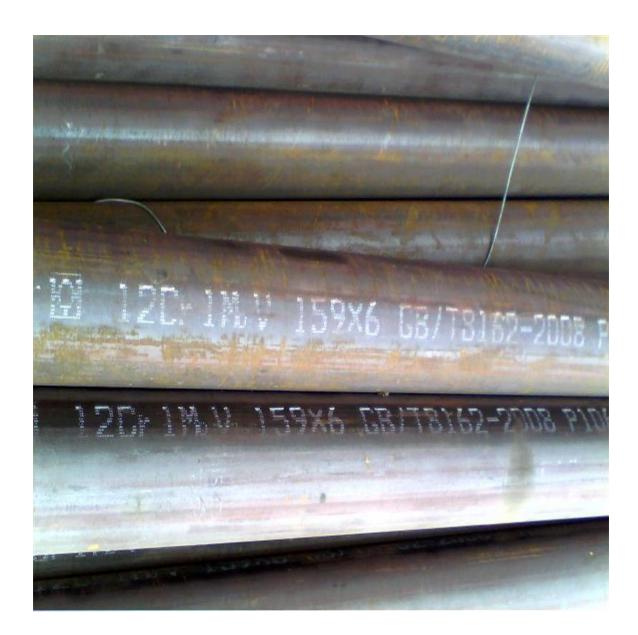

| Item       | Alloy steel pipe                                                      |
|------------|-----------------------------------------------------------------------|
| Thickness  | 0.5mm thickness and more                                              |
| Outer      | 6-2500mm                                                              |
| Diameter   |                                                                       |
| Length     | 5.8 ~ 12.0 m or upon customers' requirements                          |
| Payment    | T/T,West Union,Escrow,L/C at sight                                    |
| term       |                                                                       |
| Tolerance  | Comply with standard or requirements                                  |
| Material   | ASTM A335 P2, P12, P11, P22, P5, P9, P91,ASTM A213 T2, T11,T5,T9,T22, |
|            | 4140,12CrMo,15CrMo,12Cr2Mo,1Cr5Mo,42CrMo4,1Cr9Mo,10CrMo910 etc        |
| Standards  | ASTM A335,ASTM A213,ASTM A106,JIS                                     |
|            | G3458,JISA3462,DIN17175,GB5310, GB9948, GB5310                        |
| Surface    | Bare tube                                                             |
| Treatment  | Black painting                                                        |
|            | Varnish painting                                                      |
|            | 3PE                                                                   |
|            | or other coating according to your requirements                       |
|            | Chemical Composition and Mechanical Properties Analysis               |
| Inspection | Dimensional and Visual Inspection                                     |
|            | Nondestructive Inspection                                             |
|            |                                                                       |