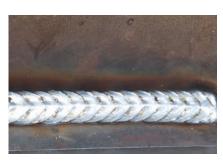

30% Higher Deposition | Tig-like Welding Seam | Deeper Penetration | Less Spatter

#### **Get Beautiful Welding Seam**

- Tig-like welding seam at mig/mag welding;
- better heat control in much lower distortion;
- low to no spatter.

### **Get Higher Efficiency**

- Fast travel speed;
- 30% higher deposition rate;
- Fish scale-like welds happen without weaving movements.