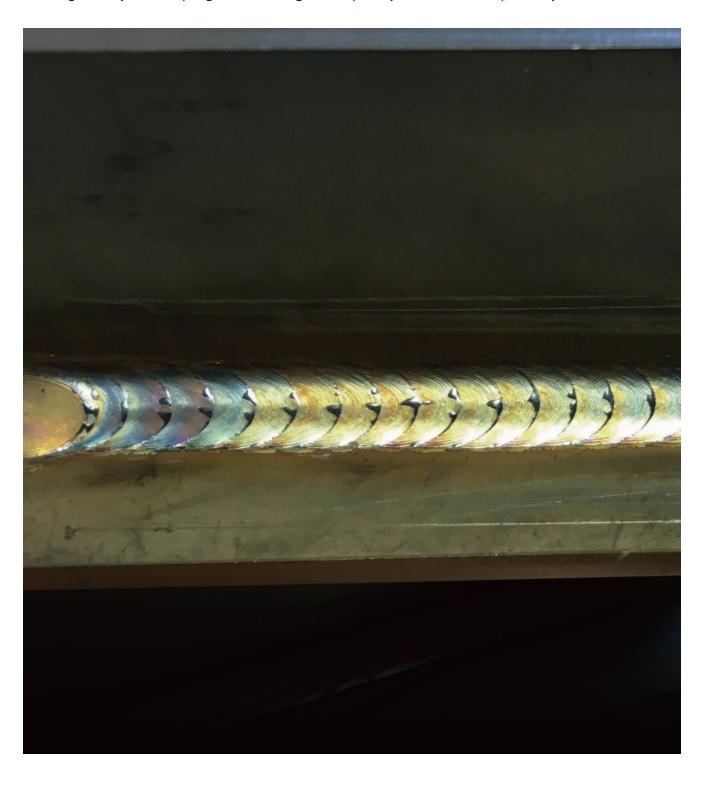

#### **Get Beautiful Welding Seam**

- Tig-like welding seam at mig/mag welding;
- better heat control in much lower distortion;
- low to no spatter.

### **Get Higher Efficiency**

- Fast travel speed;
- 30% higher deposition rate;
- Fish scale-like welds happen without weaving movements.