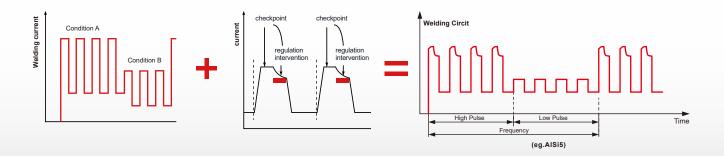

# THE HIGH SPEED DOUBLE PULSE PROCESS

HDP is also called High-Speed Double Pulse, overlying high current pulse on low current pulse. The high current pulse adopted HSP process which allows a faster wire feed speed and a higher deposition rate than standard double pulse even up to 30%, and during low current pulse cycle, the heat input is reduced. he professional welding curve for excellent control of heating and cooling phases, ensures precise energy input, low spatter, low distortion and a beautiful TIG-like welding appearance. HDP is particularly suitable for medium to thick-walled welding, especially for Aluminum and Stainless steel applications.