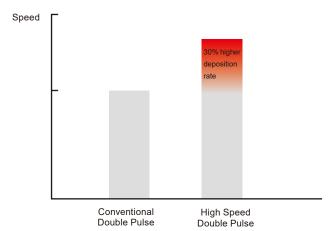

30% Higher Deposition | Tig-like Welding Seam | Deeper Penetration | Less Spatter

# THE HIGH SPEED DOUBLE PULSE PROCESS

HDP is also called High-Speed Double Pulse, overlying high current pulse on low current pulse. The high current pulse adopted HSP process which allows a faster wire feed speed and a higher deposition rate than standard double pulse even up to 30%, and during low current pulse cycle, the heat input is reduced. he professional welding curve for excellent control of heating and cooling phases, ensures precise energy input, low spatter, low distortion and a beautiful TIG-like welding appearance. HDP is particularly suitable for medium to thick-walled welding, especially for Aluminum and Stainless steel applications.

### **Get Higher Efficiency**

- Fast travel speed;
- 30% higher deposition rate;
- Fish scale-like welds happen without weaving movements.