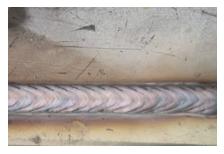

30% Higher Deposition | Tig-like Welding Seam | Deeper Penetration | Less Spatter

#### **Get Beautiful Welding Seam**

- Tig-like welding seam at mig/mag welding;
- better heat control in much lower distortion;
- low to no spatter.

### **Get Higher Efficiency**

- Fast travel speed;
- 30% higher deposition rate;
- Fish scale-like welds happen without weaving movements.