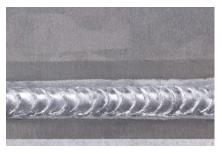

30% Higher Deposition | Tig-like Welding Seam | Deeper Penetration | Less Spatter

#### **Get Beautiful Welding Seam**

- Tig-like welding seam at mig/mag welding;
- better heat control in much lower distortion;
- low to no spatter.

### **Get Higher Efficiency**

- Fast travel speed;
- 30% higher deposition rate;
- Fish scale-like welds happen without weaving movements.