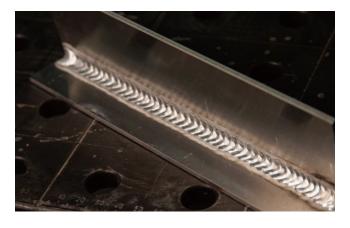

### **Get Higher Efficiency**

- Fast travel speed;
- 30% higher deposition rate;
- Fish scale-like welds happen without weaving movements.