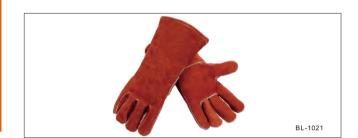

| PT.NO                             | DESCRIPTION                                                               |
|-----------------------------------|---------------------------------------------------------------------------|
| BL-1021                           | cowhide leather, coffee color, length 14", size M, L, XL                  |
| <ul> <li>Split cowhide</li> </ul> | ction in most welding situations<br>Leather;<br>ched,Thick cotton lining; |