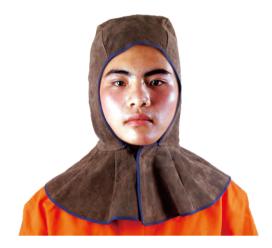

#### Leather Welder Hoods

| PT.NO                                                                                                                                     | DESCRIPTION                                          |
|-------------------------------------------------------------------------------------------------------------------------------------------|------------------------------------------------------|
| BL-3038                                                                                                                                   | split cowhide, brown color,size 15" height * 5"girth |
| BL-3038 split cowhide, brown color, size 15" height * 5"girth  Specifications:  - Split cowhide; - Cotton mesh lining; - KEVLAR stitched. |                                                      |

**BODY PROTECTION** 

| PT.NO                                                                                                                                      | DESCRIPTION                                            |  |
|--------------------------------------------------------------------------------------------------------------------------------------------|--------------------------------------------------------|--|
| BL-3039                                                                                                                                    | split cowhide, golden color, size 15" height * 4"girth |  |
| BL-3039 split cowhide, golden color, size 15" height * 4"girth  Specifications:  • Split cowhide; • Cotton mesh lining; • KEVLAR stitched. |                                                        |  |