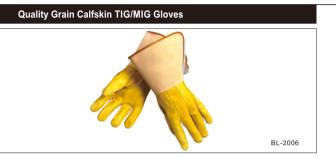

**BODY PROTECTION** 

| 3L-2006 grain cowhide ,yellow & gray color,5" long cuff, size  Specifications:                      |        |
|-----------------------------------------------------------------------------------------------------|--------|
| Specifications:                                                                                     | M,L,XL |
|                                                                                                     |        |
| Premium top grain calfskin with 5" long split cowhide leather;     W/O lining;     KEVLAR stitched. |        |