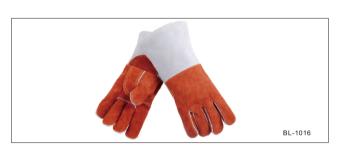

### **Welding Protective Gloves Series**

| BL-1016     | cowhide leather,coffee color,length 14",size M,L,XL                          |
|-------------|------------------------------------------------------------------------------|
| Specifica   | tions:                                                                       |
| Thicker cot | ton lining;                                                                  |
|             | plit cowhide Leather;                                                        |
|             |                                                                              |
| Double leaf | bit confide Leanter,<br>ther reinforced Leahter Palm;<br>titched;Wing thumb. |