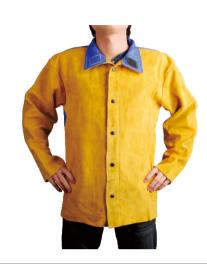

| PT.NO                                              | DESCRIPTION                                  |  |
|----------------------------------------------------|----------------------------------------------|--|
| BL-3010                                            | FR&leather,golden color,size L,XL, XXL, XXXL |  |
| Specifica                                          | tions:                                       |  |
| Side front     FR cotton                           | lined roll-up collar;                        |  |
| <ul> <li>Flap/inside</li> <li>Sewn with</li> </ul> | pocket;<br>Dupont Kevlar;                    |  |