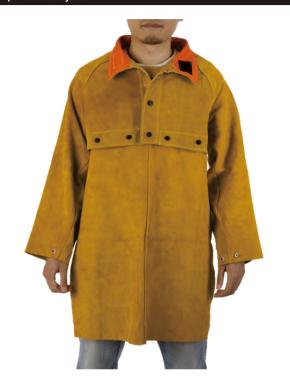

#### Full Leather Welder Jacket

| DESCRIPTION                                                    |                                                                                                                                                           |
|----------------------------------------------------------------|-----------------------------------------------------------------------------------------------------------------------------------------------------------|
| split cowhide,coffee color, size L,XL, XXL, XXXL               |                                                                                                                                                           |
| ons:                                                           |                                                                                                                                                           |
| l insulated snaps;<br>er guard layer;<br>and adjustable cuffs; |                                                                                                                                                           |
|                                                                | split cowhide,coffee color, size L,XL, XXL, XXXL  Ons:  cowhide leather; i insulated snaps; er guard layer; and adjustable cuffs; lar with velco closure; |

| PT.NO                                        | DESCRIPTION                                                                                                             |
|----------------------------------------------|-------------------------------------------------------------------------------------------------------------------------|
| BL-3003                                      | split cowhide,golden color, size L,XL, XXL, XXXL                                                                        |
| Specifica                                    | tions:                                                                                                                  |
| Dielectric a     Leather spa     Inside pock | olit cowhide leather; nd insulated snaps; stter guard layer; et and adjustable cuffs; ollar with velco closure; titched |

| PT.NO        | DESCRIPTION                                                |
|--------------|------------------------------------------------------------|
| BL-3002      | split cowhide, charcoal-brown color, size L, XL, XXL, XXXL |
| Specificatio |                                                            |

| PT.NO                                           | DESCRIPTION                                                                                                           |  |
|-------------------------------------------------|-----------------------------------------------------------------------------------------------------------------------|--|
| BL-3004                                         | split cowhide,grey color, size L,XL, XXL, XXXL                                                                        |  |
| Dielectric an     Leather spat     Inside pocke | it cowhide leather;<br>d insulated snaps;<br>ter guard layer;<br>t and adjustable cuffs;<br>illar with veloc closure; |  |