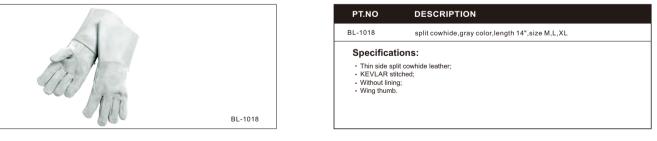

PT.NO

| PT.NO   | DESCRIPTION                                                                                                      |
|---------|------------------------------------------------------------------------------------------------------------------|
| BL-1009 | cowhide leather,gray color,length 14",size M,L,XL                                                                |
|         | les for welding protection<br>it cowhide Leather;Double leather reinforced Leahter Palm and Cuff;<br>tched;<br>; |