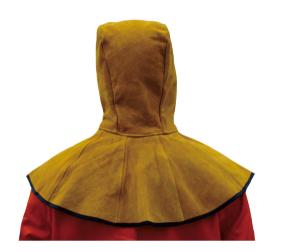

### **HEAD PROTECTION**

EN 60974-7 ((()

| PT.NO                                                   | DESCRIPTION                                       |
|---------------------------------------------------------|---------------------------------------------------|
| BL-3042                                                 | split cowhide,gray color,size 15" height *5 girth |
| Specificati  Side split col Eye-glasses; Elastic closur | ide leather;                                      |

| PT.NO                                                            | DESCRIPTION                                          |
|------------------------------------------------------------------|------------------------------------------------------|
| BL-3043                                                          | split cowhide, brown color,size 15" height * 4"girth |
| Specification  Side split cohide Eye-glasses; Elastic closure of | leather;                                             |