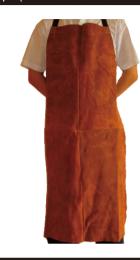

#### Leather Welder Apron(BIB APRONS FOR FRONT MIDDLE BODY PROTECTION)

| 57116                                    | PERCENTION                                     |
|------------------------------------------|------------------------------------------------|
| PT.NO                                    | DESCRIPTION                                    |
| BL-3018                                  | brown color, size L,XL                         |
| Specifica                                | ons:                                           |
| KEVLAR st     2.5cm Wide     Quick-relea | Cotton Sliding length self balancing adjuster; |

| PT.NO                                    | DESCRIPTION                                                                     |
|------------------------------------------|---------------------------------------------------------------------------------|
| BL-3019                                  | golden color, size L,XL                                                         |
| KEVLAR st     2.5cm Wide     Quick-relea | owhide leather;<br>titched;<br>c Cotton Sliding length self balancing adjuster; |