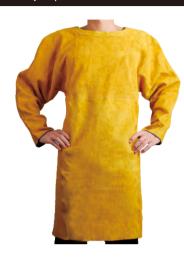

#### Leather Welder Apron(BIB APRONS FOR FRONT MIDDLE BODY PROTECTION)

| PT.NO   | DESCRIPTION         |
|---------|---------------------|
| BI 3020 | grav color size LVI |

#### Specifications:

- Side split cowhide leather;
   KEVLAR stitched;
   2.5cm Wide Cotton Sliding length self balancing adjuster;

| PT.NO   | DESCRIPTION             |
|---------|-------------------------|
| BL-3021 | coffee color, size L,XL |
|         |                         |

#### Specifications:

- Side split cowhide leather;
   KEVLAR stitched;
   2.5cm Wide Cotton Sliding length self balancing adjuster;