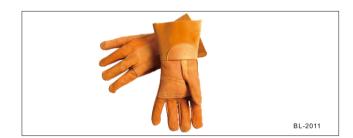

| PT.NO                                                        | DESCRIPTION                                               |
|--------------------------------------------------------------|-----------------------------------------------------------|
| BL-2011                                                      | grain pigskin, golden color,5" long cuff,size M,L,XL      |
| Specificat  Premium top W/O lining; KEVLAR sti Straight thur | grain pigskin with 5" long split pigskin cuffs;<br>tched; |