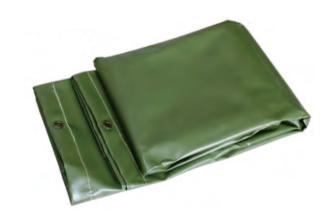

### High Transparency Welding Curtain

| PT.NO                                                                                                                                                                                     | DESCRIPTION                                         |
|-------------------------------------------------------------------------------------------------------------------------------------------------------------------------------------------|-----------------------------------------------------|
| BL-3044                                                                                                                                                                                   | green color,thickness 16mil(0.4mm),size 1.74m*1.74m |
| BL-3045                                                                                                                                                                                   | green color,thickness 16mil(0.4mm),size 1.74m*2.34m |
| Specifications:  Hemmed W/ Kevlar stitching; Edges W/ grommets at 12" intervals. Specially formulated vinyl 16mil (0.4mm) thick; Moderate UV resistant and Transmission; Flame Retardant. |                                                     |

| PT.NO   | DESCRIPTION                                          |
|---------|------------------------------------------------------|
| BL-3046 | orange color,thickness 16mil(0.4mm),size 1.74m*1.74m |
| BL-3047 | orange color,thickness 16mil(0.4mm),size 1.74m*2.34m |

#### Specifications:

- Hemmed W/ Kevlar stitching; Edges W/ grommets at 12" intervals.
   Specially formulated vinyl 16mil (0.4mm) thick;
   Moderate UV resistant and Transmission;
   Flame Retardant.

| PT.NO                                                                                                                                                                                | DESCRIPTION                                          |
|--------------------------------------------------------------------------------------------------------------------------------------------------------------------------------------|------------------------------------------------------|
| BL-3048                                                                                                                                                                              | yellow color,thickness 16mil(0.4mm),size 1.74m*1.74m |
| BL-3049                                                                                                                                                                              | yellow color,thickness 16mil(0.4mm),size 1.74m*2.34m |
| Specifications:                                                                                                                                                                      |                                                      |
| Hemmed W/ Kevlar stitching; Edges W/ grommets at 12" intervals.     Specially formulated vinyl 16mil (0.4mm) thick;     Moderate UV resistant and Transmission;     Flame Retardant. |                                                      |