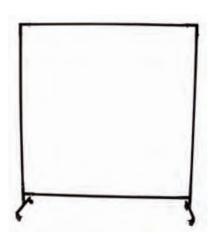

#### Ajustable Modular Frame( for Transpancy Welding Curtains)

| PT.NO                            | DESCRIPTION                                                                                                                                                |
|----------------------------------|------------------------------------------------------------------------------------------------------------------------------------------------------------|
| BL-3053                          | round tube, holes for combine, size 1.8m*1.8m                                                                                                              |
| <ul> <li>Heavy duty f</li> </ul> | ions: s;Spring-pin connectors. finished steel tubing and snap to put together and four wheels on the base; swivel connectors available in Multiple Panels. |

| PT.NO                            | DESCRIPTION                                                                                                                                               |
|----------------------------------|-----------------------------------------------------------------------------------------------------------------------------------------------------------|
| BL-3054                          | round tube, holes for combine, size 1. 8m*2. 4m                                                                                                           |
| <ul> <li>Heavy duty f</li> </ul> | ions: s;Spring-pin connectors. inished steel tubing and snap to put together and four wheels on the base; swivel connectors available in Multiple Panels. |

#### Ajustable Modular Frame( for Transpancy Welding Curtains)

| PT.NO                          | DESCRIPTION                                                                                                                                                 |
|--------------------------------|-------------------------------------------------------------------------------------------------------------------------------------------------------------|
| BL-3055                        | square tnbe, snap for combine, size 1.8m*1.8m                                                                                                               |
| <ul> <li>Heavy duty</li> </ul> | es;Quick-Lock connectors. finished steel tubing and snap to put together and four wheels on the base;<br>or swivel connectors available in Multiple Panels. |

| P I.NO                         | DESCRIPTION                                                                                                                                              |
|--------------------------------|----------------------------------------------------------------------------------------------------------------------------------------------------------|
| BL-3056                        | square tnbe, snap for combine, size 1. 8m*1. 8m                                                                                                          |
| Specifications:                |                                                                                                                                                          |
| <ul> <li>Heavy duty</li> </ul> | as;Quick-Lock connectors.  finished steel tubing and snap to put together and four wheels on the base;  'swivel connectors available in Multiple Panels. |
|                                |                                                                                                                                                          |