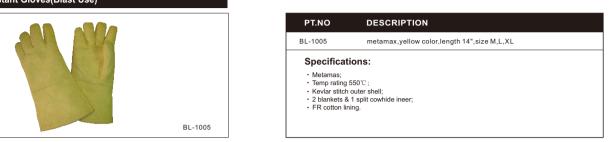

| Specification                                                                                                             | s: |  |
|---------------------------------------------------------------------------------------------------------------------------|----|--|
| <ul><li>Polyester;</li><li>Temp rating 260</li><li>KEVLAR stitche</li><li>Cotton lining;</li><li>Fabirc hemming</li></ul> | i; |  |