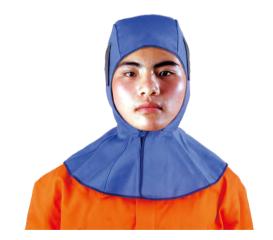

#### Washable FR Cotton Hood

| PT.NO                                                                                   | DESCRIPTION                                   |  |
|-----------------------------------------------------------------------------------------|-----------------------------------------------|--|
| BL-3040                                                                                 | FR cotton,blue color,size 15"height * 4"girth |  |
| Specifications:                                                                         |                                               |  |
| 110Z washable flame retardant cotton fabric;     Cotton mesh lining;     Velcro strass; |                                               |  |
| Buckle for h     KEVLAR st                                                              |                                               |  |