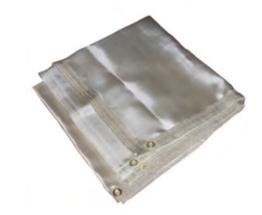

### Glass Firber Welding Blanket

| PT.NO DESCRIPTION  BL-3057 desert color, thickness 1. 3mm, size 1. 74m*1. 74m  Specifications:  - 800GSM(0.75MM thick);  - Continuous Silica Glass Fibre;  - Hemmed W/ Kevlar stitching; Edges W/ grommets at 12" intervals;  - Temp Rating: 1000 °C. |                                                                                                                                               |         |                                                    |
|-------------------------------------------------------------------------------------------------------------------------------------------------------------------------------------------------------------------------------------------------------|-----------------------------------------------------------------------------------------------------------------------------------------------|---------|----------------------------------------------------|
| Specifications:  • 800GSM(0.75MM thick);  • Continuous Silica Glass Fibre;  • Hemmed W/ Kevlar stitching; Edges W/ grommets at 12" intervals;                                                                                                         |                                                                                                                                               | PT.NO   | DESCRIPTION                                        |
| 800GSM(0.75MM thick); Continuous Silica Glass Fibre; Hemmed W/ Kevlar stitching; Edges W/ grommets at 12" intervals;                                                                                                                                  |                                                                                                                                               | BL-3057 | desert color, thickness 1. 3mm, size 1. 74m*1. 74m |
|                                                                                                                                                                                                                                                       | Specifications:  • 800GSM(0.75MM thick);  • Continuous Silica Glass Fibre;  • Hemmed W/ Kevlar stitching; Edges W/ grommets at 12" intervals; |         |                                                    |

| PT.NO      | DESCRIPTION                                                                    |  |
|------------|--------------------------------------------------------------------------------|--|
| BL-3068    | green color, thickness 1. 3mm, size 1. 74m*1. 74m                              |  |
| Specificat | ions:                                                                          |  |
|            | Silica Glass Fibre;<br>/ Kevlar stitching; Edges W/ grommets at 12" intervals; |  |