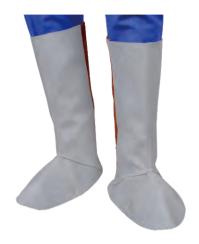

| PT.NO                                                      | DESCRIPTION                                |
|------------------------------------------------------------|--------------------------------------------|
| BL-3034                                                    | split cowhide,gray&golden color,length 12" |
| Specification  · Selected split co                         |                                            |
| Internal side bar     KEVLAR stitche     Sole with elastic | support;<br>d;                             |
|                                                            |                                            |

| PT.NO                                                             | DESCRIPTION                                 |
|-------------------------------------------------------------------|---------------------------------------------|
| BL-3035                                                           | split cowhide, gray&golden color, length 6" |
| Specificat                                                        | ions:                                       |
| Selected spli     Internal side     KEVLAR stit     Sole with ela | bar support;<br>ched;                       |