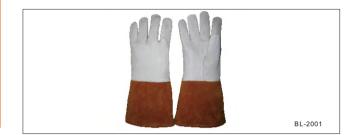

| PT.NO   | DESCRIPTION                                                                             |
|---------|-----------------------------------------------------------------------------------------|
| BL-2001 | grain goatskin, white & golden color,5" long cuff,size M,L,XL                           |
|         | e for TIG/MIG protection<br>grain goatskin with 5" long split cowhide leather;<br>shed; |