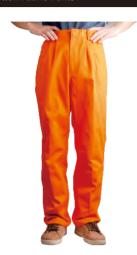

#### Leather Welder Pants

| PT.NO                                                               | DESCRIPTION                      |
|---------------------------------------------------------------------|----------------------------------|
| BL-3014                                                             | gray color, size L,XL, XXL, XXXL |
| Specification  Select split cowl  With or without g  KEVLAR stitche | nide leather;<br>pallus design;  |

| 3L-3015 golden color, size L,XL, XXL, XXXL | PT.NO                                                                                                                                                                                                                                                                                                                                                                                                                                                                                                                                                                                                                                                                                                                                                                                                                                                                                                                                                                                                                                                                                                                                                                                                                                                                                                                                                                                                                                                                                                                                                                                                                                                                                                                                                                                                                                                                                                                                                                                                                                                                                                                      | DESCRIPTION                        |  |
|--------------------------------------------|----------------------------------------------------------------------------------------------------------------------------------------------------------------------------------------------------------------------------------------------------------------------------------------------------------------------------------------------------------------------------------------------------------------------------------------------------------------------------------------------------------------------------------------------------------------------------------------------------------------------------------------------------------------------------------------------------------------------------------------------------------------------------------------------------------------------------------------------------------------------------------------------------------------------------------------------------------------------------------------------------------------------------------------------------------------------------------------------------------------------------------------------------------------------------------------------------------------------------------------------------------------------------------------------------------------------------------------------------------------------------------------------------------------------------------------------------------------------------------------------------------------------------------------------------------------------------------------------------------------------------------------------------------------------------------------------------------------------------------------------------------------------------------------------------------------------------------------------------------------------------------------------------------------------------------------------------------------------------------------------------------------------------------------------------------------------------------------------------------------------------|------------------------------------|--|
|                                            | BL-3015                                                                                                                                                                                                                                                                                                                                                                                                                                                                                                                                                                                                                                                                                                                                                                                                                                                                                                                                                                                                                                                                                                                                                                                                                                                                                                                                                                                                                                                                                                                                                                                                                                                                                                                                                                                                                                                                                                                                                                                                                                                                                                                    | golden color, size L,XL, XXL, XXXL |  |
| Specifications:                            | -                                                                                                                                                                                                                                                                                                                                                                                                                                                                                                                                                                                                                                                                                                                                                                                                                                                                                                                                                                                                                                                                                                                                                                                                                                                                                                                                                                                                                                                                                                                                                                                                                                                                                                                                                                                                                                                                                                                                                                                                                                                                                                                          |                                    |  |
| •                                          | With or without the control of t | out gallus design;                 |  |
| Select split cowhide leather;              | <ul> <li>With or without KEVLAR stit</li> </ul>                                                                                                                                                                                                                                                                                                                                                                                                                                                                                                                                                                                                                                                                                                                                                                                                                                                                                                                                                                                                                                                                                                                                                                                                                                                                                                                                                                                                                                                                                                                                                                                                                                                                                                                                                                                                                                                                                                                                                                                                                                                                            |                                    |  |