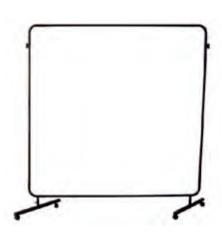

#### Ajustable Modular Frame( for Transpancy Welding Curtains)

| PT.NO                          | DESCRIPTION                                                                                                                                                 |
|--------------------------------|-------------------------------------------------------------------------------------------------------------------------------------------------------------|
| BL-3055                        | square tnbe, snap for combine, size 1.8m*1.8m                                                                                                               |
| <ul> <li>Heavy duty</li> </ul> | es;Quick-Lock connectors. finished steel tubing and snap to put together and four wheels on the base;<br>or swivel connectors available in Multiple Panels. |

| P I.NO                         | DESCRIPTION                                                                                                                                              |
|--------------------------------|----------------------------------------------------------------------------------------------------------------------------------------------------------|
| BL-3056                        | square tnbe, snap for combine, size 1. 8m*1. 8m                                                                                                          |
| Specifications:                |                                                                                                                                                          |
| <ul> <li>Heavy duty</li> </ul> | as;Quick-Lock connectors.  finished steel tubing and snap to put together and four wheels on the base;  'swivel connectors available in Multiple Panels. |
|                                |                                                                                                                                                          |