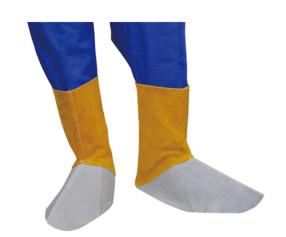

| PT.NO                                                      | DESCRIPTION                                |
|------------------------------------------------------------|--------------------------------------------|
| BL-3034                                                    | split cowhide,gray&golden color,length 12" |
| Specification  · Selected split co                         |                                            |
| Internal side bar     KEVLAR stitche     Sole with elastic | support;<br>d;                             |
|                                                            |                                            |

| PT.NO                                                             | DESCRIPTION                                 |
|-------------------------------------------------------------------|---------------------------------------------|
| BL-3035                                                           | split cowhide, gray&golden color, length 6" |
| Specificat                                                        | ions:                                       |
| Selected spli     Internal side     KEVLAR stit     Sole with ela | bar support;<br>ched;                       |