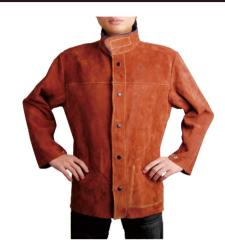

#### Full Leather Welder Jacket

| DESCRIPTION                                                    |                                                                                                                                                           |
|----------------------------------------------------------------|-----------------------------------------------------------------------------------------------------------------------------------------------------------|
| split cowhide,coffee color, size L,XL, XXL, XXXL               |                                                                                                                                                           |
| ons:                                                           |                                                                                                                                                           |
| l insulated snaps;<br>er guard layer;<br>and adjustable cuffs; |                                                                                                                                                           |
|                                                                | split cowhide,coffee color, size L,XL, XXL, XXXL  Ons:  cowhide leather; i insulated snaps; er guard layer; and adjustable cuffs; lar with velco closure; |

| PT.NO                                        | DESCRIPTION                                                                                                             |
|----------------------------------------------|-------------------------------------------------------------------------------------------------------------------------|
| BL-3003                                      | split cowhide,golden color, size L,XL, XXL, XXXL                                                                        |
| Specifica                                    | tions:                                                                                                                  |
| Dielectric a     Leather spa     Inside pock | olit cowhide leather; nd insulated snaps; stter guard layer; et and adjustable cuffs; ollar with velco closure; titched |

| PT.NO        | DESCRIPTION                                                |
|--------------|------------------------------------------------------------|
| BL-3002      | split cowhide, charcoal-brown color, size L, XL, XXL, XXXL |
| Specificatio |                                                            |

| PT.NO                                           | DESCRIPTION                                                                                                           |  |
|-------------------------------------------------|-----------------------------------------------------------------------------------------------------------------------|--|
| BL-3004                                         | split cowhide,grey color, size L,XL, XXL, XXXL                                                                        |  |
| Dielectric an     Leather spat     Inside pocke | it cowhide leather;<br>d insulated snaps;<br>ter guard layer;<br>t and adjustable cuffs;<br>illar with veloc closure; |  |