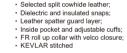

#### Full Leather Welder Jacket

| DESCRIPTION                                                    |                                                                                                                                                           |
|----------------------------------------------------------------|-----------------------------------------------------------------------------------------------------------------------------------------------------------|
| split cowhide,coffee color, size L,XL, XXL, XXXL               |                                                                                                                                                           |
| ons:                                                           |                                                                                                                                                           |
| l insulated snaps;<br>er guard layer;<br>and adjustable cuffs; |                                                                                                                                                           |
|                                                                | split cowhide,coffee color, size L,XL, XXL, XXXL  Ons:  cowhide leather; i insulated snaps; er guard layer; and adjustable cuffs; lar with velco closure; |