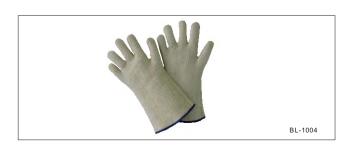

DESCRIPTION

| PT.NO                                                                       | DESCRIPTION                                 |
|-----------------------------------------------------------------------------|---------------------------------------------|
| BL-1004                                                                     | metamax, white color,length 14", size L, XL |
| Specificati  Metamas; Temp rating 3  KEVLAR stit Cotton lining; Fabirc hemm | 550℃;<br>ched;                              |