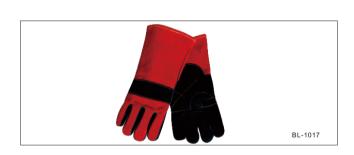

### **Welding Protective Gloves Series**

| PT.NO                           | DESCRIPTION                                         |
|---------------------------------|-----------------------------------------------------|
| BL-1025                         | split cowhide, golden color, length 14",size M,L,XL |
|                                 | itched, Thick cotton lining;                        |
| <ul> <li>Wing thumb.</li> </ul> |                                                     |
| vvilig triumb                   |                                                     |