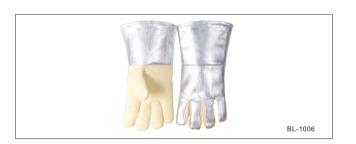

### **Welding Protective Gloves Series**

| PT.NO                                                   | DESCRIPTION                                       |  |
|---------------------------------------------------------|---------------------------------------------------|--|
| BL-1006                                                 | aramin fiber & aluminized, length 14", size L, XL |  |
| <ul> <li>Temp rating 6</li> <li>Thickening s</li> </ul> | with Aluminum back;<br>500℃                       |  |