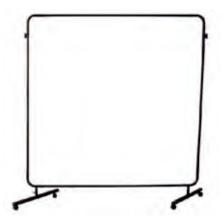

#### Ajustable Modular Frame( for Transpancy Welding Curtains)

| PT.NO                            | DESCRIPTION                                                                                                                                                |
|----------------------------------|------------------------------------------------------------------------------------------------------------------------------------------------------------|
| BL-3053                          | round tube, holes for combine, size 1.8m*1.8m                                                                                                              |
| <ul> <li>Heavy duty f</li> </ul> | ions: s;Spring-pin connectors. finished steel tubing and snap to put together and four wheels on the base; swivel connectors available in Multiple Panels. |

| PT.NO                            | DESCRIPTION                                                                                                                                               |
|----------------------------------|-----------------------------------------------------------------------------------------------------------------------------------------------------------|
| BL-3054                          | round tube, holes for combine, size 1. 8m*2. 4m                                                                                                           |
| <ul> <li>Heavy duty f</li> </ul> | ions: s;Spring-pin connectors. inished steel tubing and snap to put together and four wheels on the base; swivel connectors available in Multiple Panels. |