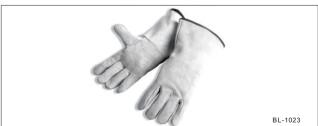

DESCRIPTION

| PT.NO                                                                  | DESCRIPTION                                      |
|------------------------------------------------------------------------|--------------------------------------------------|
| BL-1011                                                                | split cowhide,gray color,length 14" ,side M,L,XL |
| Specification Split cowhide Reinforced part 100% cotton I Sewn with Du | ;<br>;<br>ilning;                                |