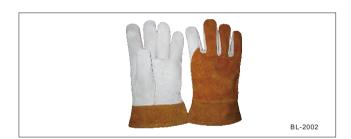

| PT.NO                             | DESCRIPTION                                                         |
|-----------------------------------|---------------------------------------------------------------------|
| BL-2002                           | cowhide leather, white & golden color, 2" short cuff, size M, L, XL |
| Specificat                        | ions:                                                               |
|                                   | le for TIG/MIG protection  W/ split cowhide leather hand back.      |
|                                   | grain goatskin with 2" long split cowhide leather;                  |
| W/O lining;                       |                                                                     |
| KEVLAR stit                       |                                                                     |
| <ul> <li>Seamless inc</li> </ul>  |                                                                     |
| <ul> <li>Straight thun</li> </ul> | ib                                                                  |