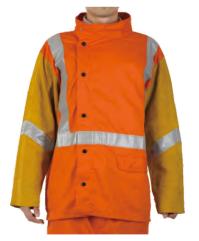

#### Washable FR Cotton Fabric Body W/ Leather Sleeves Welder Jacket

| PT.NO  | DESCRIPTION |
|--------|-------------|
| F I.NO | DESCRIPTION |

 $split\ cowhide \&FR, golden \& orange\ color,\ size\ L, XL,\ XXL,\ XXXL$ BL-3005

#### Specifications:

**BODY PROTECTION** 

- 11OZ washable flame retardant cotton sateen body;
   Select side split cowhide leather sleeves;
   Dielectric and insulated snaps;
   FR spatter guard layer;
   Inside pocket and adjustable snap cuffs;
   KEVLAR stitched.