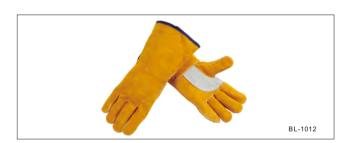

| PT.NO                                                             | DESCRIPTION                                        |
|-------------------------------------------------------------------|----------------------------------------------------|
| BL-1012                                                           | split cowhide,golden color,length 14" ,side M,L,XL |
| Specificati  Split cowhide Reinforced p  100% cotton Sewn with Di | e;<br>alm;<br>lining;                              |