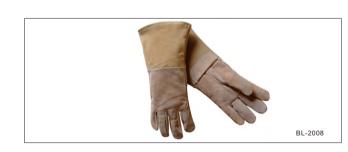

| PT.NO   | DESCRIPTION                                                                                  |  |
|---------|----------------------------------------------------------------------------------------------|--|
| BL-2008 | Suede pigskin,golden color,5" long cuff,size M,L,XL                                          |  |
|         | ction in most TIG/MIG situation<br>grain pigskin with 5" long split pigskin cuffs;<br>iched; |  |