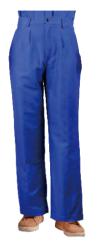

#### Leather Welder Pants

| PT.NO                                                               | DESCRIPTION                      |
|---------------------------------------------------------------------|----------------------------------|
| BL-3014                                                             | gray color, size L,XL, XXL, XXXL |
| Specification  Select split cowl  With or without g  KEVLAR stitche | nide leather;<br>pallus design;  |

| 3L-3015 golden color, size L,XL, XXL, XXXL | PT.NO                                                                                                                                                                                                                                                                                                                                                                                                                                                                                                                                                                                                                                                                                                                                                                                                                                                                                                                                                                                                                                                                                                                                                                                                                                                                                                                                                                                                                                                                                                                                                                                                                                                                                                                                                                                                                                                                                                                                                                                                                                                                                                                      | DESCRIPTION                        |  |
|--------------------------------------------|----------------------------------------------------------------------------------------------------------------------------------------------------------------------------------------------------------------------------------------------------------------------------------------------------------------------------------------------------------------------------------------------------------------------------------------------------------------------------------------------------------------------------------------------------------------------------------------------------------------------------------------------------------------------------------------------------------------------------------------------------------------------------------------------------------------------------------------------------------------------------------------------------------------------------------------------------------------------------------------------------------------------------------------------------------------------------------------------------------------------------------------------------------------------------------------------------------------------------------------------------------------------------------------------------------------------------------------------------------------------------------------------------------------------------------------------------------------------------------------------------------------------------------------------------------------------------------------------------------------------------------------------------------------------------------------------------------------------------------------------------------------------------------------------------------------------------------------------------------------------------------------------------------------------------------------------------------------------------------------------------------------------------------------------------------------------------------------------------------------------------|------------------------------------|--|
|                                            | BL-3015                                                                                                                                                                                                                                                                                                                                                                                                                                                                                                                                                                                                                                                                                                                                                                                                                                                                                                                                                                                                                                                                                                                                                                                                                                                                                                                                                                                                                                                                                                                                                                                                                                                                                                                                                                                                                                                                                                                                                                                                                                                                                                                    | golden color, size L,XL, XXL, XXXL |  |
| Specifications:                            | -                                                                                                                                                                                                                                                                                                                                                                                                                                                                                                                                                                                                                                                                                                                                                                                                                                                                                                                                                                                                                                                                                                                                                                                                                                                                                                                                                                                                                                                                                                                                                                                                                                                                                                                                                                                                                                                                                                                                                                                                                                                                                                                          |                                    |  |
| •                                          | With or without the control of t | out gallus design;                 |  |
| Select split cowhide leather;              | <ul> <li>With or without KEVLAR stit</li> </ul>                                                                                                                                                                                                                                                                                                                                                                                                                                                                                                                                                                                                                                                                                                                                                                                                                                                                                                                                                                                                                                                                                                                                                                                                                                                                                                                                                                                                                                                                                                                                                                                                                                                                                                                                                                                                                                                                                                                                                                                                                                                                            |                                    |  |