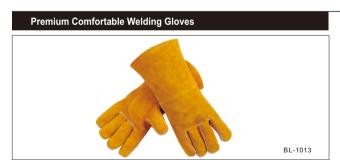

| Premium split cowhide Leather; Double leather reinforced Leahter Palm and wing thumb; KEVLAR stitched; Comfortable sweat vBLor with cushion fleecy cotton lining. |                  |  |
|-------------------------------------------------------------------------------------------------------------------------------------------------------------------|------------------|--|
|                                                                                                                                                                   | , and the second |  |