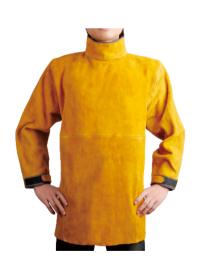

#### Leather Welder Apron(FOR ARMS AND BODY PROTECTION)

| PT.NO                                                                                                           | DESCRIPTION                              |  |
|-----------------------------------------------------------------------------------------------------------------|------------------------------------------|--|
| BL-3024                                                                                                         | golden color,long sleeves, size L,XL,XXL |  |
| Specifications:                                                                                                 |                                          |  |
| Short arm sleeves. Side split cowhide leather, KEVLAR stitched; J.5CM wide cotton straps; Quick-release buckle. |                                          |  |

| PT.NO                                                                                                                                         | DESCRIPTION                                |
|-----------------------------------------------------------------------------------------------------------------------------------------------|--------------------------------------------|
| BL-3025                                                                                                                                       | golden color, short sleeves, size L,XL,XXL |
| Specifications:  Fully Long Leather arm sleeves. Side split cowhide leather; KEVLAR stitched; 2.5CM wide cotton straps; Quick-release buckle. |                                            |