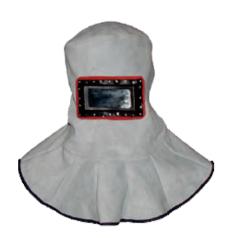

#### Leather Welder Hoods

| PT.NO                                                                                                                                     | DESCRIPTION                                          |
|-------------------------------------------------------------------------------------------------------------------------------------------|------------------------------------------------------|
| BL-3038                                                                                                                                   | split cowhide, brown color,size 15" height * 5"girth |
| BL-3038 split cowhide, brown color, size 15" height * 5"girth  Specifications:  - Split cowhide; - Cotton mesh lining; - KEVLAR stitched. |                                                      |

**BODY PROTECTION** 

| PT.NO                                                                                                                                      | DESCRIPTION                                            |  |
|--------------------------------------------------------------------------------------------------------------------------------------------|--------------------------------------------------------|--|
| BL-3039                                                                                                                                    | split cowhide, golden color, size 15" height * 4"girth |  |
| BL-3039 split cowhide, golden color, size 15" height * 4"girth  Specifications:  • Split cowhide; • Cotton mesh lining; • KEVLAR stitched. |                                                        |  |