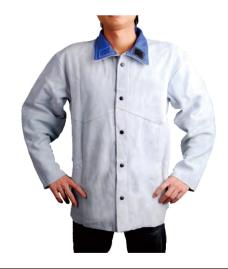

#### Washable FR Cotton Fabric Body W/ Leather Sleeves Welder Jacket

| PT.NO  | DESCRIPTION |
|--------|-------------|
| F I.NO | DESCRIPTION |

 $split\ cowhide \&FR, golden \& orange\ color,\ size\ L, XL,\ XXL,\ XXXL$ BL-3005

#### Specifications:

**BODY PROTECTION** 

- 11OZ washable flame retardant cotton sateen body;
   Select side split cowhide leather sleeves;
   Dielectric and insulated snaps;
   FR spatter guard layer;
   Inside pocket and adjustable snap cuffs;
   KEVLAR stitched.