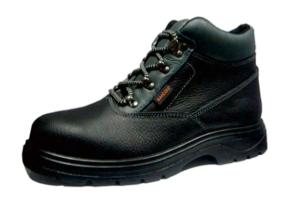

| PT.NO                                                                                              | DESCRIPTION                                   |
|----------------------------------------------------------------------------------------------------|-----------------------------------------------|
| BL-3037                                                                                            | grain cowhide leather,black color ankle style |
| Specificat                                                                                         | ions:                                         |
| <ul> <li>Grain cowhic</li> <li>Ankle style;</li> <li>Indian water</li> <li>leather uppe</li> </ul> | buffalo empaistic;                            |