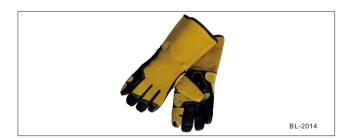

| PT.NO                                                                                         | DESCRIPTION                           |
|-----------------------------------------------------------------------------------------------|---------------------------------------|
| BL-2014                                                                                       | golden color, size M, L,XL,length 14* |
| Specification Grain pigskin pa Split cpigskin ba Regifoced palm Sponge lining; Sewn with Dopo | lm;<br>ck;<br>& index finger;         |