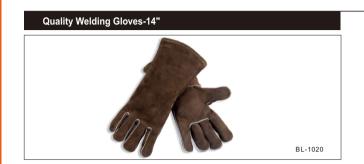

## **Welding Protective Gloves Series**

| PT.NO        | DESCRIPTION                                                                  |
|--------------|------------------------------------------------------------------------------|
| BL-1020      | cowhide leather, brown color, length 14", size M, L, XL                      |
| Split cowhid | ction in most welding situations<br>e Leather;<br>tched,Thick cotton lining; |