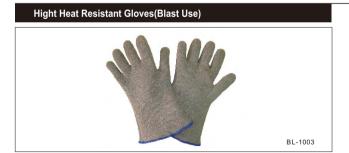

### **Welding Protective Gloves Series**

| Hands Back Protection Gloves/LEATHER HAND SHIELDS        | 135 |
|----------------------------------------------------------|-----|
| Hight Heat Resistant Gloves(Blast Use)                   | 135 |
| High Qulity Leather Welding Gloves(Reinforced Palm)      | 136 |
| Premium Comfortable Welding Gloves                       | 137 |
| Premium Quality Welding Gloves-14"(Could offer 16" Long) | 138 |
| Economy Quality Welding Glove                            | 138 |
| Quality Welding Gloves-14"                               | 139 |
| Quality Welding LONG Gloves-18"                          | 140 |
|                                                          |     |