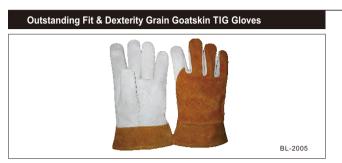

### **Professional TIG/MIG Gloves Series**

| PT.NO                           | DESCRIPTION                                                     |
|---------------------------------|-----------------------------------------------------------------|
| BL-2005                         | grain goatskin ,white & golden color,2" short cuff, size M,L,XL |
| Specifica                       | tions:                                                          |
| <ul> <li>W/O lining;</li> </ul> | p grain goatskin with 2" long split cowhide leather; titched;   |