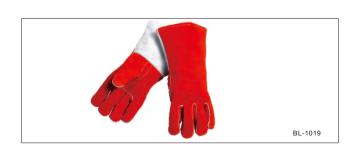

**BODY PROTECTION** 

| PT.NO                                                                                              | DESCRIPTION                                       |
|----------------------------------------------------------------------------------------------------|---------------------------------------------------|
| BL-1019                                                                                            | split cowhide,russet color,length 14",size M,L,XL |
| <ul> <li>Specificat</li> <li>Split cowhid</li> <li>Cotton lining</li> <li>Straight thur</li> </ul> | e Leather;<br>3;                                  |
|                                                                                                    |                                                   |
|                                                                                                    |                                                   |