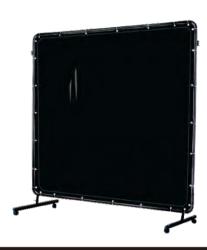

### High Transparency Welding Curtain

| PT.NO                                                                                                                                                                                     | DESCRIPTION                                         |
|-------------------------------------------------------------------------------------------------------------------------------------------------------------------------------------------|-----------------------------------------------------|
| BL-3044                                                                                                                                                                                   | green color,thickness 16mil(0.4mm),size 1.74m*1.74m |
| BL-3045                                                                                                                                                                                   | green color,thickness 16mil(0.4mm),size 1.74m*2.34m |
| Specifications:  Hemmed W/ Kevlar stitching; Edges W/ grommets at 12" intervals. Specially formulated vinyl 16mil (0.4mm) thick; Moderate UV resistant and Transmission; Flame Retardant. |                                                     |

#### Ajustable Modular Frame( for Transpancy Welding Curtains)

| PT.NO                            | DESCRIPTION                                                                                                                                                |
|----------------------------------|------------------------------------------------------------------------------------------------------------------------------------------------------------|
| BL-3053                          | round tube, holes for combine, size 1.8m*1.8m                                                                                                              |
| <ul> <li>Heavy duty f</li> </ul> | ions: s;Spring-pin connectors. finished steel tubing and snap to put together and four wheels on the base; swivel connectors available in Multiple Panels. |

#### Ajustable Modular Frame( for Transpancy Welding Curtains)

| PT.NO                          | DESCRIPTION                                                                                                                                                 |
|--------------------------------|-------------------------------------------------------------------------------------------------------------------------------------------------------------|
| BL-3055                        | square tnbe, snap for combine, size 1.8m*1.8m                                                                                                               |
| <ul> <li>Heavy duty</li> </ul> | es;Quick-Lock connectors. finished steel tubing and snap to put together and four wheels on the base;<br>or swivel connectors available in Multiple Panels. |