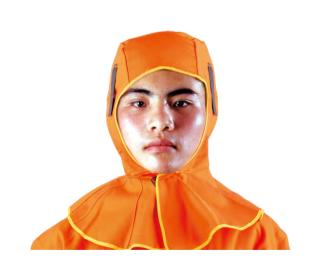

| PT.NO                                                                                                                                                                                          | DESCRIPTION                                     |  |
|------------------------------------------------------------------------------------------------------------------------------------------------------------------------------------------------|-------------------------------------------------|--|
| BL-3041                                                                                                                                                                                        | FR cotton,orange color,size 15"height * 4"girth |  |
| BL-3041 FR cotton,orange color,size 15"height * 4"girth  Specifications:  110Z washable flame retardant cotton fabric; Cotton mesh lining; Velcro straps; Buckle for helmets; KEVLAR stitched. |                                                 |  |