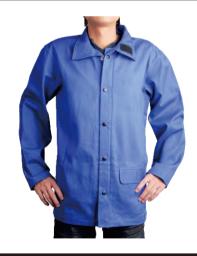

#### Full Leather Welder Jacket

| DESCRIPTION                                                    |                                                                                                                                                           |
|----------------------------------------------------------------|-----------------------------------------------------------------------------------------------------------------------------------------------------------|
| split cowhide,coffee color, size L,XL, XXL, XXXL               |                                                                                                                                                           |
| ons:                                                           |                                                                                                                                                           |
| l insulated snaps;<br>er guard layer;<br>and adjustable cuffs; |                                                                                                                                                           |
|                                                                | split cowhide,coffee color, size L,XL, XXL, XXXL  Ons:  cowhide leather; i insulated snaps; er guard layer; and adjustable cuffs; lar with velco closure; |

| PT.NO                                        | DESCRIPTION                                                                                                             |
|----------------------------------------------|-------------------------------------------------------------------------------------------------------------------------|
| BL-3003                                      | split cowhide,golden color, size L,XL, XXL, XXXL                                                                        |
| Specifica                                    | tions:                                                                                                                  |
| Dielectric a     Leather spa     Inside pock | olit cowhide leather; nd insulated snaps; stter guard layer; et and adjustable cuffs; ollar with velco closure; titched |

| PT.NO        | DESCRIPTION                                                |
|--------------|------------------------------------------------------------|
| BL-3002      | split cowhide, charcoal-brown color, size L, XL, XXL, XXXL |
| Specificatio |                                                            |

| PT.NO                                           | DESCRIPTION                                                                                                           |  |
|-------------------------------------------------|-----------------------------------------------------------------------------------------------------------------------|--|
| BL-3004                                         | split cowhide,grey color, size L,XL, XXL, XXXL                                                                        |  |
| Dielectric an     Leather spat     Inside pocke | it cowhide leather;<br>d insulated snaps;<br>ter guard layer;<br>t and adjustable cuffs;<br>illar with veloc closure; |  |