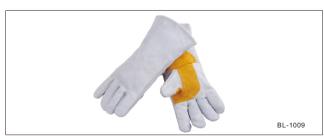

PT.NO

| PT.NO   | DESCRIPTION                                                                                                      |
|---------|------------------------------------------------------------------------------------------------------------------|
| BL-1009 | cowhide leather,gray color,length 14",size M,L,XL                                                                |
|         | les for welding protection<br>it cowhide Leather;Double leather reinforced Leahter Palm and Cuff;<br>tched;<br>; |