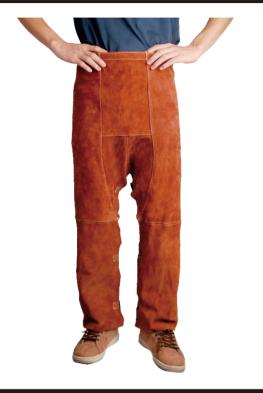

#### Leather Welder Pants

| PT.NO                                                               | DESCRIPTION                      |
|---------------------------------------------------------------------|----------------------------------|
| BL-3014                                                             | gray color, size L,XL, XXL, XXXL |
| Specification  Select split cowl  With or without g  KEVLAR stitche | nide leather;<br>pallus design;  |

| 3L-3015 golden color, size L,XL, XXL, XXXL | PT.NO                                                                                                                                                                                                                                                                                                                                                                                                                                                                                                                                                                                                                                                                                                                                                                                                                                                                                                                                                                                                                                                                                                                                                                                                                                                                                                                                                                                                                                                                                                                                                                                                                                                                                                                                                                                                                                                                                                                                                                                                                                                                                                                      | DESCRIPTION                        |  |
|--------------------------------------------|----------------------------------------------------------------------------------------------------------------------------------------------------------------------------------------------------------------------------------------------------------------------------------------------------------------------------------------------------------------------------------------------------------------------------------------------------------------------------------------------------------------------------------------------------------------------------------------------------------------------------------------------------------------------------------------------------------------------------------------------------------------------------------------------------------------------------------------------------------------------------------------------------------------------------------------------------------------------------------------------------------------------------------------------------------------------------------------------------------------------------------------------------------------------------------------------------------------------------------------------------------------------------------------------------------------------------------------------------------------------------------------------------------------------------------------------------------------------------------------------------------------------------------------------------------------------------------------------------------------------------------------------------------------------------------------------------------------------------------------------------------------------------------------------------------------------------------------------------------------------------------------------------------------------------------------------------------------------------------------------------------------------------------------------------------------------------------------------------------------------------|------------------------------------|--|
|                                            | BL-3015                                                                                                                                                                                                                                                                                                                                                                                                                                                                                                                                                                                                                                                                                                                                                                                                                                                                                                                                                                                                                                                                                                                                                                                                                                                                                                                                                                                                                                                                                                                                                                                                                                                                                                                                                                                                                                                                                                                                                                                                                                                                                                                    | golden color, size L,XL, XXL, XXXL |  |
| Specifications:                            | -                                                                                                                                                                                                                                                                                                                                                                                                                                                                                                                                                                                                                                                                                                                                                                                                                                                                                                                                                                                                                                                                                                                                                                                                                                                                                                                                                                                                                                                                                                                                                                                                                                                                                                                                                                                                                                                                                                                                                                                                                                                                                                                          |                                    |  |
| •                                          | With or without the control of t | out gallus design;                 |  |
| Select split cowhide leather;              | <ul> <li>With or without KEVLAR stit</li> </ul>                                                                                                                                                                                                                                                                                                                                                                                                                                                                                                                                                                                                                                                                                                                                                                                                                                                                                                                                                                                                                                                                                                                                                                                                                                                                                                                                                                                                                                                                                                                                                                                                                                                                                                                                                                                                                                                                                                                                                                                                                                                                            |                                    |  |