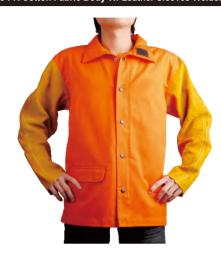

| PT.NO | DESCRIPTION |
|-------|-------------|
|       |             |

split cowhide&FR,browm&blue color, size L,XL, XXL, XXXL

#### Specifications:

- 11OZ washable flame retardant cotton sateen body;
   Select side split cowhide leather sleeves;
   Dielectric and insulated snaps;
   FR spatter guard layer;
   Inside pocket and adjustable snap cuffs;
   KEVLAR stitched.