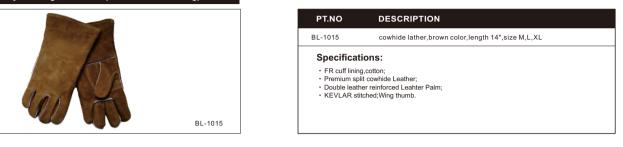

DESCRIPTION

| PT.NO                    | DESCRIPTION                                                                                                                          |
|--------------------------|--------------------------------------------------------------------------------------------------------------------------------------|
| BL-1014                  | cowhide leather, coffee color, length 14", size M,L, XL                                                                              |
| Specifica                | tions:                                                                                                                               |
| Double leaf     KEVLAR s | olit cowhide Leather;<br>her reinforced Leahter Palm and wing thumb;<br>titched;<br>e sweat vBLor with cushion fleecy cotton lining. |
|                          |                                                                                                                                      |
|                          |                                                                                                                                      |