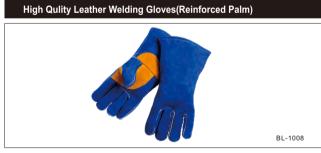

DESCRIPTION

|         | BL-1008 cowhide leather, blue color, length 14", size M, L, XL  Specifications:  Popular styles for welding protection  • Premium split cowhide Leather, Double leather reinforced Leahter Palm and Cuff;  • KEVLAR stitched;  • Cotton lining;  • Wing thumb. |
|---------|----------------------------------------------------------------------------------------------------------------------------------------------------------------------------------------------------------------------------------------------------------------|
| BL-1008 |                                                                                                                                                                                                                                                                |