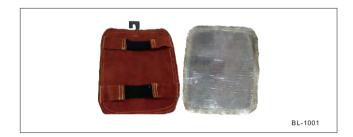

| PT.      | NO            | DESCRIPTION                                                                                              |
|----------|---------------|----------------------------------------------------------------------------------------------------------|
| BL-      | 1001          | Aluminized & split cowhide, size 6.5" W*7.5" L                                                           |
| H<br>• A | luminized PFR | tive protection<br>Rayon outer shell reflets 95% of radant heat,<br>ner layer provides extra duralibity; |