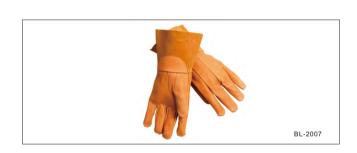

| PT.NO   | DESCRIPTION                                                                                       |
|---------|---------------------------------------------------------------------------------------------------|
| BL-2007 | grain pigskin, golden color,5" long cuff,size M,L,XL                                              |
|         | ection in most TIG/MIG situation<br>p grain pigskin with 5" long split pigskin cuffs;<br>titched: |