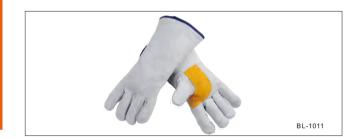

DESCRIPTION

| PT.NO                                                                  | DESCRIPTION                                      |
|------------------------------------------------------------------------|--------------------------------------------------|
| BL-1011                                                                | split cowhide,gray color,length 14" ,side M,L,XL |
| Specification Split cowhide Reinforced part 100% cotton I Sewn with Du | ;<br>;<br>ilning;                                |