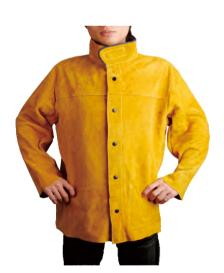

#### Washable FR Cotton Fabric Body W/ Leather Sleeves Welder Jacket

| PT.NO  | DESCRIPTION |
|--------|-------------|
| F I.NO | DESCRIPTION |

 $split\ cowhide \&FR, golden \& orange\ color,\ size\ L, XL,\ XXL,\ XXXL$ BL-3005

#### Specifications:

**BODY PROTECTION** 

- 11OZ washable flame retardant cotton sateen body;
   Select side split cowhide leather sleeves;
   Dielectric and insulated snaps;
   FR spatter guard layer;
   Inside pocket and adjustable snap cuffs;
   KEVLAR stitched.

| PT.NO | DESCRIPTION |
|-------|-------------|
|       |             |

split cowhide&FR,browm&blue color, size L,XL, XXL, XXXL

#### Specifications:

- 11OZ washable flame retardant cotton sateen body;
   Select side split cowhide leather sleeves;
   Dielectric and insulated snaps;
   FR spatter guard layer;
   Inside pocket and adjustable snap cuffs;
   KEVLAR stitched.