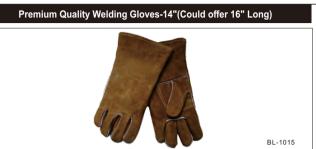

### **Welding Protective Gloves Series**

| BL-1016     | cowhide leather,coffee color,length 14",size M,L,XL                          |
|-------------|------------------------------------------------------------------------------|
| Specifica   | tions:                                                                       |
| Thicker cot | ton lining;                                                                  |
|             | plit cowhide Leather;                                                        |
|             |                                                                              |
| Double leaf | bit confide Leanter,<br>ther reinforced Leahter Palm;<br>titched;Wing thumb. |