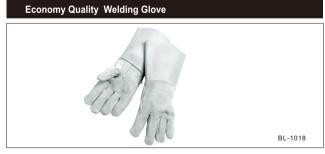

PT.NO

| PT.NO   | DESCRIPTION                                                                                                      |
|---------|------------------------------------------------------------------------------------------------------------------|
| BL-1009 | cowhide leather,gray color,length 14",size M,L,XL                                                                |
|         | les for welding protection<br>it cowhide Leather;Double leather reinforced Leahter Palm and Cuff;<br>tched;<br>; |