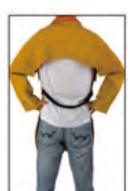

#### Leather Welder Apron(FOR ARMS AND BODY PROTECTION)

| PT.NO         | DESCRIPTION                               |
|---------------|-------------------------------------------|
| BL-3022       | brown color,roll-up collar, size L,XL,XXL |
| Specification |                                           |

 FR roll up collar with velco closure; Fully Long Leather arm sleeves;
Side split cowhide leather;
KEVLAR stitched;
2.5CM wide cotton straps;
Quick-release buckle.

| PT.NO           | DESCRIPTION                                |  |
|-----------------|--------------------------------------------|--|
| BL-3023         | golden color,roll-up collar, size L,XL,XXL |  |
| Specifications: |                                            |  |

FR roll up collar with velco closure;

Fully Long Leather arm sleeves;
 Side split cowhide leather;
 KEVLAR stitched;
 2.5CM wide cotton straps;
 Quick-release buckle.