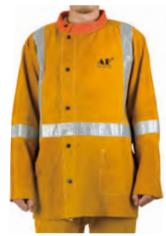

#### Full Leather Welder Jacket

| DESCRIPTION                                                    |                                                                                                                                                           |
|----------------------------------------------------------------|-----------------------------------------------------------------------------------------------------------------------------------------------------------|
| split cowhide,coffee color, size L,XL, XXL, XXXL               |                                                                                                                                                           |
| ons:                                                           |                                                                                                                                                           |
| l insulated snaps;<br>er guard layer;<br>and adjustable cuffs; |                                                                                                                                                           |
|                                                                | split cowhide,coffee color, size L,XL, XXL, XXXL  Ons:  cowhide leather; i insulated snaps; er guard layer; and adjustable cuffs; lar with velco closure; |

| PT.NO                                        | DESCRIPTION                                                                                                             |
|----------------------------------------------|-------------------------------------------------------------------------------------------------------------------------|
| BL-3003                                      | split cowhide,golden color, size L,XL, XXL, XXXL                                                                        |
| Specifica                                    | tions:                                                                                                                  |
| Dielectric a     Leather spa     Inside pock | olit cowhide leather; nd insulated snaps; stter guard layer; et and adjustable cuffs; ollar with velco closure; titched |

| PT.NO        | DESCRIPTION                                                |
|--------------|------------------------------------------------------------|
| BL-3002      | split cowhide, charcoal-brown color, size L, XL, XXL, XXXL |
| Specificatio |                                                            |

| PT.NO                                           | DESCRIPTION                                                                                                           |  |
|-------------------------------------------------|-----------------------------------------------------------------------------------------------------------------------|--|
| BL-3004                                         | split cowhide,grey color, size L,XL, XXL, XXXL                                                                        |  |
| Dielectric an     Leather spat     Inside pocke | it cowhide leather;<br>d insulated snaps;<br>ter guard layer;<br>t and adjustable cuffs;<br>illar with veloc closure; |  |