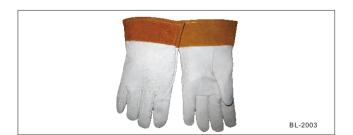

| PT.NO                          | DESCRIPTION                                                         |
|--------------------------------|---------------------------------------------------------------------|
| BL-2003                        | cowhide leather, white & golden color, 2" short cuff, size M, L, XL |
| Specificat                     | ions:                                                               |
| <ul> <li>Economical</li> </ul> | dex finger;                                                         |