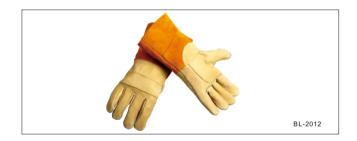

| PT.NO                                                             | DESCRIPTION                                              |
|-------------------------------------------------------------------|----------------------------------------------------------|
| BL-2012                                                           | grain cowhide, yellow color, 5" long cuff, size M, L, XL |
| Specification  • Premium top gra  • W/O lining;  • KEVLAR stitche | in calfskin with 5" long split cowhide leather;          |