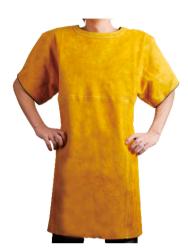

#### Leather Welder Apron(BIB APRONS FOR FRONT MIDDLE BODY PROTECTION)

| 57116                                    | PERCENTION                                     |
|------------------------------------------|------------------------------------------------|
| PT.NO                                    | DESCRIPTION                                    |
| BL-3018                                  | brown color, size L,XL                         |
| Specifica                                | ons:                                           |
| KEVLAR st     2.5cm Wide     Quick-relea | Cotton Sliding length self balancing adjuster; |

| PT.NO                                    | DESCRIPTION                                                                     |
|------------------------------------------|---------------------------------------------------------------------------------|
| BL-3019                                  | golden color, size L,XL                                                         |
| KEVLAR st     2.5cm Wide     Quick-relea | owhide leather;<br>titched;<br>c Cotton Sliding length self balancing adjuster; |