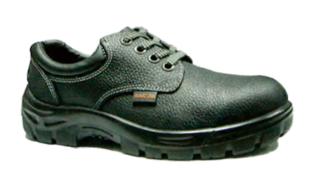

#### Safety Shoes

| PT.NO                                                                                                           | DESCRIPTION                                      |
|-----------------------------------------------------------------------------------------------------------------|--------------------------------------------------|
| BL-3036                                                                                                         | split cowhide leather,black color pigskin lining |
| Specifications:                                                                                                 |                                                  |
| Split cowhide leather; Pigskin lining; Indian water buffalo empaistic; leather upper; Canberra lining; PII sole |                                                  |