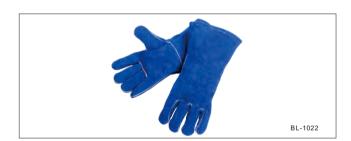

| PT.NO                             | DESCRIPTION                                       |
|-----------------------------------|---------------------------------------------------|
| BL-1022                           | cowhide leather,blue color,length 14",size M,L,XL |
| <ul> <li>Split cowhide</li> </ul> | ction in most welding situations                  |