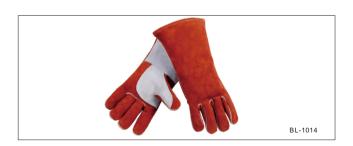

DESCRIPTION

| PT.NO                    | DESCRIPTION                                                                                                                          |
|--------------------------|--------------------------------------------------------------------------------------------------------------------------------------|
| BL-1014                  | cowhide leather, coffee color, length 14", size M,L, XL                                                                              |
| Specifica                | tions:                                                                                                                               |
| Double leaf     KEVLAR s | olit cowhide Leather;<br>her reinforced Leahter Palm and wing thumb;<br>titched;<br>e sweat vBLor with cushion fleecy cotton lining. |
|                          |                                                                                                                                      |
|                          |                                                                                                                                      |