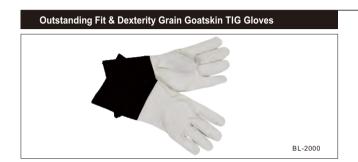

### **Professional TIG/MIG Gloves Series**

| F I.NO     | DESCRIPTION                                                  |
|------------|--------------------------------------------------------------|
| BL-2000    | grain goatskin, white & black color,5" long cuff,size M,L,XL |
| Specificat | ions:                                                        |
|            | dex finger;                                                  |