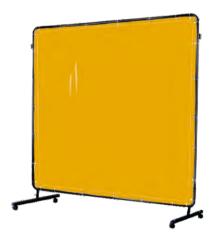

#### Specifications:

- Hemmed W/ Kevlar stitching; Edges W/ grommets at 12" intervals.
   Specially formulated vinyl 16mil (0.4mm) thick;
   Moderate UV resistant and Transmission;
   Flame Retardant.

| PT.NO                                                                                                                                                                                | DESCRIPTION                                          |
|--------------------------------------------------------------------------------------------------------------------------------------------------------------------------------------|------------------------------------------------------|
| BL-3048                                                                                                                                                                              | yellow color,thickness 16mil(0.4mm),size 1.74m*1.74m |
| BL-3049                                                                                                                                                                              | yellow color,thickness 16mil(0.4mm),size 1.74m*2.34m |
| Specifications:                                                                                                                                                                      |                                                      |
| Hemmed W/ Kevlar stitching; Edges W/ grommets at 12" intervals.     Specially formulated vinyl 16mil (0.4mm) thick;     Moderate UV resistant and Transmission;     Flame Retardant. |                                                      |