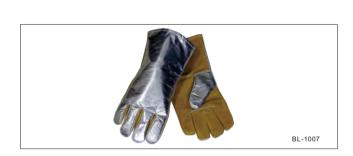

| BL-1007                      | aluminized & split cowhite, length 14", size L, XL |
|------------------------------|----------------------------------------------------|
| Aramid fiber     Temp rating | with Aluminum back;                                |