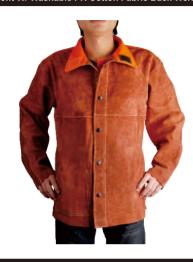

#### Premium Leather Jacket

cowhide,golden&brown color, size L,XL, XXL, XXXL

| PT.NO | DESCRIPTION |
|-------|-------------|
|       |             |

#### Specifications:

BL-3007

- Top grain calfskin body;
- opy gram canskin body;
   Split Cowhide leather sleeves,Dielectric and insulated snaps;
   Leather spatter guard layer closure;
   Inside pocket and adjustable cuffs;
   FR roll up collar with velco closure;
   KEVLAR stitched.