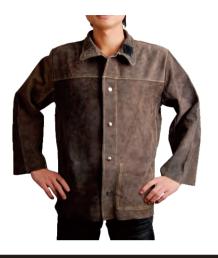

#### Premium Leather Jacket

cowhide,golden&brown color, size L,XL, XXL, XXXL

| PT.NO | DESCRIPTION |
|-------|-------------|
|       |             |

#### Specifications:

BL-3007

- Top grain calfskin body;
- opy gram canskin body;
   Split Cowhide leather sleeves,Dielectric and insulated snaps;
   Leather spatter guard layer closure;
   Inside pocket and adjustable cuffs;
   FR roll up collar with velco closure;
   KEVLAR stitched.