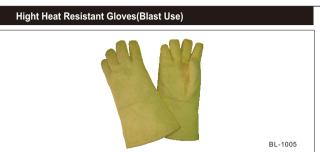

### **Welding Protective Gloves Series**

| Hands Back Protection Gloves/LEATHER HAND SHIELDS        | 135 |
|----------------------------------------------------------|-----|
| Hight Heat Resistant Gloves(Blast Use)                   | 135 |
| High Qulity Leather Welding Gloves(Reinforced Palm)      | 136 |
| Premium Comfortable Welding Gloves                       | 137 |
| Premium Quality Welding Gloves-14"(Could offer 16" Long) | 138 |
| Economy Quality Welding Glove                            | 138 |
| Quality Welding Gloves-14"                               | 139 |
| Quality Welding LONG Gloves-18"                          | 140 |
|                                                          |     |