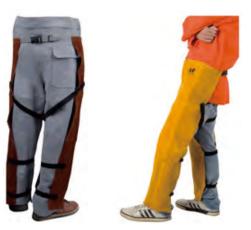

#### Leather Welder Chaps

| PT.NO   | DESCRIPTION                        |  |
|---------|------------------------------------|--|
| BL-3016 | coffee color, size L,XL, XXL, XXXL |  |
| BL-3017 | golden color, size L,XL, XXL, XXXL |  |

#### Specifications:

- Select split cowhide leather;
  Open back with quick release buckle;
  KEVLAR stitched.