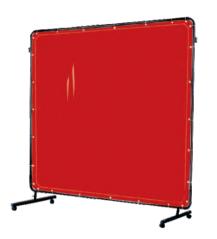

| PT.NO   | DESCRIPTION                                          |
|---------|------------------------------------------------------|
| BL-3046 | orange color,thickness 16mil(0.4mm),size 1.74m*1.74m |
| BL-3047 | orange color,thickness 16mil(0.4mm),size 1.74m*2.34m |

#### Specifications:

- Hemmed W/ Kevlar stitching; Edges W/ grommets at 12" intervals.
   Specially formulated vinyl 16mil (0.4mm) thick;
   Moderate UV resistant and Transmission;
   Flame Retardant.

| PT.NO                                                                                                                                                                                | DESCRIPTION                                          |
|--------------------------------------------------------------------------------------------------------------------------------------------------------------------------------------|------------------------------------------------------|
| BL-3048                                                                                                                                                                              | yellow color,thickness 16mil(0.4mm),size 1.74m*1.74m |
| BL-3049                                                                                                                                                                              | yellow color,thickness 16mil(0.4mm),size 1.74m*2.34m |
| Specifications:                                                                                                                                                                      |                                                      |
| Hemmed W/ Kevlar stitching; Edges W/ grommets at 12" intervals.     Specially formulated vinyl 16mil (0.4mm) thick;     Moderate UV resistant and Transmission;     Flame Retardant. |                                                      |