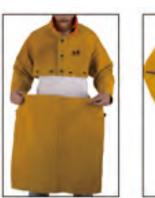

#### Cape Sleeces System

| PT.NO   | DESCRIPTION                                        |
|---------|----------------------------------------------------|
| BL-3008 | cape sleeves,golden color, size M, L,XL, XXL, XXXL |
| BL-3009 | bib,golden color, size M, L,XL, XXL, XXXL          |

#### Specifications:

- Select split cowhide leather;
   Dielectric and insulated snaps;
   FR spatter guard layer;
   Inside pocket and adjustable snap cuffs;
   KEVLAR stitched.