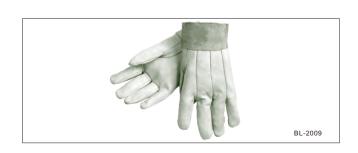

| PT.NO   | DESCRIPTION                                                                                                 |
|---------|-------------------------------------------------------------------------------------------------------------|
| BL-2009 | grain goatskin ,white color,2" short cuff,size M,L,XL                                                       |
|         | ection in most TIG/MIG situation p grain goatskin with 2" long split cowhide leather; titched; ndex finger; |