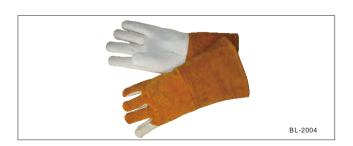

| PT.NO                                                      | DESCRIPTION                                                       |
|------------------------------------------------------------|-------------------------------------------------------------------|
| BL-2004                                                    | grain goatskin, white & golden color, 5"long cuff, size M, L, XL  |
| Specificat  Premium top W/O lining, Seamless in KEVLAR sti | grain goatskin with 5" long split cowhide leather;<br>dex finger; |