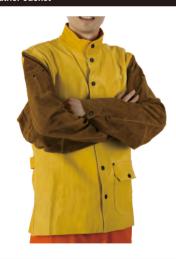

#### Premium Leather Jacket

cowhide,golden&brown color, size L,XL, XXL, XXXL

| PT.NO | DESCRIPTION |
|-------|-------------|
|       |             |

#### Specifications:

BL-3007

- Top grain calfskin body;
- opy gram canskin body;
   Split Cowhide leather sleeves,Dielectric and insulated snaps;
   Leather spatter guard layer closure;
   Inside pocket and adjustable cuffs;
   FR roll up collar with velco closure;
   KEVLAR stitched.