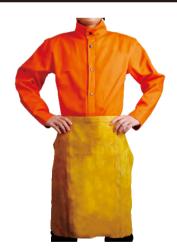

#### Leather Welder Apron(FOR ARMS AND BODY PROTECTION)

| PT.NO         | DESCRIPTION                               |
|---------------|-------------------------------------------|
| BL-3022       | brown color,roll-up collar, size L,XL,XXL |
| Specification |                                           |

 FR roll up collar with velco closure; Fully Long Leather arm sleeves;
Side split cowhide leather;
KEVLAR stitched;
2.5CM wide cotton straps;
Quick-release buckle.

| PT.NO           | DESCRIPTION                                |  |
|-----------------|--------------------------------------------|--|
| BL-3023         | golden color,roll-up collar, size L,XL,XXL |  |
| Specifications: |                                            |  |

FR roll up collar with velco closure;

Fully Long Leather arm sleeves;
 Side split cowhide leather;
 KEVLAR stitched;
 2.5CM wide cotton straps;
 Quick-release buckle.