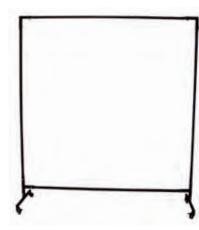

#### Ajustable Modular Frame( for Transpancy Welding Curtains)

| PT.NO                            | DESCRIPTION                                                                                                                                                |
|----------------------------------|------------------------------------------------------------------------------------------------------------------------------------------------------------|
| BL-3053                          | round tube, holes for combine, size 1.8m*1.8m                                                                                                              |
| <ul> <li>Heavy duty f</li> </ul> | ions: s;Spring-pin connectors. finished steel tubing and snap to put together and four wheels on the base; swivel connectors available in Multiple Panels. |

| PT.NO                            | DESCRIPTION                                                                                                                                               |
|----------------------------------|-----------------------------------------------------------------------------------------------------------------------------------------------------------|
| BL-3054                          | round tube, holes for combine, size 1. 8m*2. 4m                                                                                                           |
| <ul> <li>Heavy duty f</li> </ul> | ions: s;Spring-pin connectors. inished steel tubing and snap to put together and four wheels on the base; swivel connectors available in Multiple Panels. |

#### Ajustable Modular Frame( for Transpancy Welding Curtains)

| PT.NO                          | DESCRIPTION                                                                                                                                                 |
|--------------------------------|-------------------------------------------------------------------------------------------------------------------------------------------------------------|
| BL-3055                        | square tnbe, snap for combine, size 1.8m*1.8m                                                                                                               |
| <ul> <li>Heavy duty</li> </ul> | es;Quick-Lock connectors. finished steel tubing and snap to put together and four wheels on the base;<br>or swivel connectors available in Multiple Panels. |

| P I.NO                         | DESCRIPTION                                                                                                                                              |
|--------------------------------|----------------------------------------------------------------------------------------------------------------------------------------------------------|
| BL-3056                        | square tnbe, snap for combine, size 1. 8m*1. 8m                                                                                                          |
| Specifications:                |                                                                                                                                                          |
| <ul> <li>Heavy duty</li> </ul> | as;Quick-Lock connectors.  finished steel tubing and snap to put together and four wheels on the base;  'swivel connectors available in Multiple Panels. |
|                                |                                                                                                                                                          |