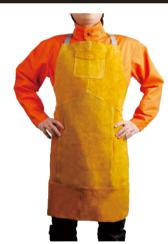

#### Leather Welder Apron(BIB APRONS FOR FRONT MIDDLE BODY PROTECTION)

| 57116                                    | PERCENTION                                     |
|------------------------------------------|------------------------------------------------|
| PT.NO                                    | DESCRIPTION                                    |
| BL-3018                                  | brown color, size L,XL                         |
| Specifica                                | ons:                                           |
| KEVLAR st     2.5cm Wide     Quick-relea | Cotton Sliding length self balancing adjuster; |

| PT.NO                                    | DESCRIPTION                                                                     |
|------------------------------------------|---------------------------------------------------------------------------------|
| BL-3019                                  | golden color, size L,XL                                                         |
| KEVLAR st     2.5cm Wide     Quick-relea | owhide leather;<br>titched;<br>c Cotton Sliding length self balancing adjuster; |