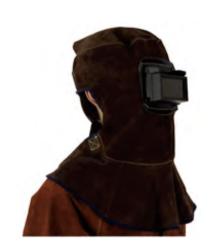

### **HEAD PROTECTION**

EN 60974-7 ((()

| PT.NO                                                   | DESCRIPTION                                       |
|---------------------------------------------------------|---------------------------------------------------|
| BL-3042                                                 | split cowhide,gray color,size 15" height *5 girth |
| Specificati  Side split col Eye-glasses; Elastic closur | ide leather;                                      |

| PT.NO                                                            | DESCRIPTION                                          |
|------------------------------------------------------------------|------------------------------------------------------|
| BL-3043                                                          | split cowhide, brown color,size 15" height * 4"girth |
| Specification  Side split cohide Eye-glasses; Elastic closure of | leather;                                             |