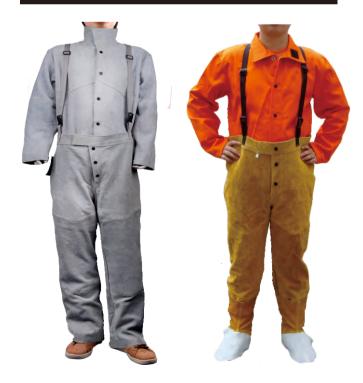

#### Washable FR Cotton Fabric Coverall

**BODY PROTECTION** 

| PT.NO   | DESCRIPTION                    |
|---------|--------------------------------|
| BL-3028 | Orange color size LXL XXL XXXI |

#### Specifications:

- 110Z washable flame retardant cotton sateen;
   Dielectric and insulated snaps;
   FR spatter guard layer;
   FR roll up collar with velco closure;
   Elastic waist band for snug fit;
   Adjustable snap cuffs;
   KEVLAR stitched.

#### Washable FR Cotton Fabric Jacket

| PT.NO         | DESCRIPTION                      |
|---------------|----------------------------------|
| BL-3030       | Orange color, size L,XL,XXL,XXXL |
| Specification |                                  |

110Z washable flame retardant cotton sateen;

TIO2 wasnable flame retardant cott
Dielectric and insulated snaps;
FR spatter guard layer;
FR roll up collar with velco closure;
Adjustable snap cuffs;
KEVLAR stitched.