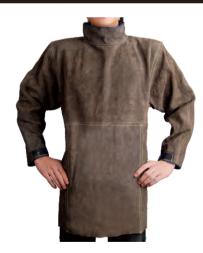

#### Leather Welder Apron(FOR ARMS AND BODY PROTECTION)

| PT.NO         | DESCRIPTION                               |
|---------------|-------------------------------------------|
| BL-3022       | brown color,roll-up collar, size L,XL,XXL |
| Specification |                                           |

 FR roll up collar with velco closure; Fully Long Leather arm sleeves;
Side split cowhide leather;
KEVLAR stitched;
2.5CM wide cotton straps;
Quick-release buckle.

| PT.NO           | DESCRIPTION                                |  |
|-----------------|--------------------------------------------|--|
| BL-3023         | golden color,roll-up collar, size L,XL,XXL |  |
| Specifications: |                                            |  |