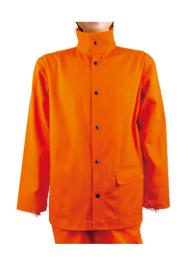

| PT.NO      | DESCRIPTION                                |  |
|------------|--------------------------------------------|--|
| BL-3011    | leather,golden color, size L,XL, XXL, XXXL |  |
| Specificat | tions:                                     |  |

Dielectric and insulated snaps;

- Leather spatter guard layer;
   Inside pocket and adjustable cuffs;
   FR roll up collar with velco closure;
   KEVLAR stitched

**BODY PROTECTION** 