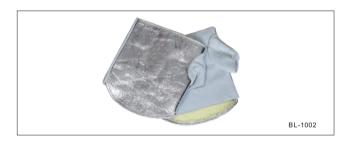

| PT.NO                            | DESCRIPTION                                                                                                    |
|----------------------------------|----------------------------------------------------------------------------------------------------------------|
| BL-1002                          | Aluminized & split cowhide, size 6.5" W*8.5" L                                                                 |
| <ul> <li>Aluminized I</li> </ul> | eflective protection PFR Rayon outer shell reflets 95% of radant heat, innner layer provides extra duralibity; |