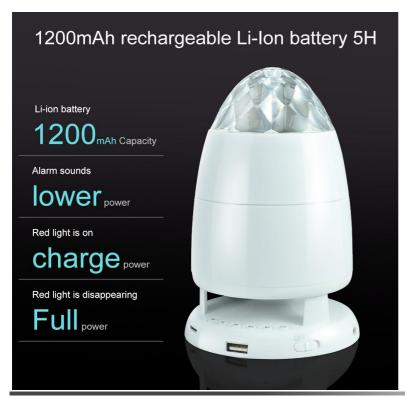

### Power

- Up to 6 hours continuous play
- Built in lithiumion rechargeable battery
- Charged via USB

#### Checking the battery level

- Click the (Power) button momentarily, The LED indicator blinks blue constant on
- If low battery level, the speaker responds with "beep" sound
- If the battery charge gets very low, after several times of beep sound, the speaker will turn off to protect the battery.
- While the speaker's battery is being charged, the LED will be constand on red .
- When the speaker's battery has reached full charge, the red led will light off.

#### Charging your speaker

- Connect the Micro-USB charging cable to the speaker and to the supplied USB port
- USB cable connect with Computer or power device with USB port
- The LED red constant on during charging.
- The LED light off once the battery is fully charged