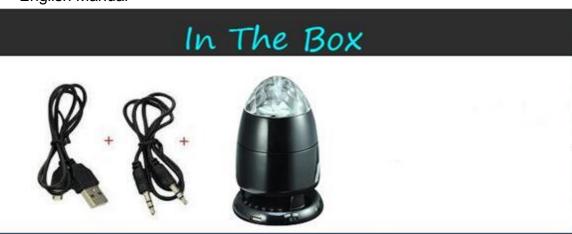

#### In the box

- . BTS-JM33 BLUETOOTH party speaker with disco light show
- . USB charging cable
- . 3.5mm audio cable
- . English Manual