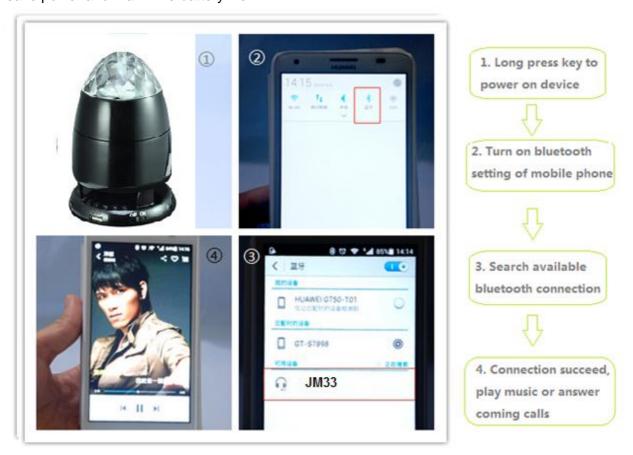

#### Connecting your speaker to smartphones and other devices

- Connect to Bluetooth Speaker either through its audio input jack or through a Bluetooth wireless link. Only one of these inputs can be active at a time.
- Connect one end of a 3.5 mm audio cable to your
  Fugoo Bluetooth Speaker's audio input jack, then connect the other end to the headphones jack of your audio device.
- The LED glows blue blinking when "Disconnected. Bluetooth off."
- Plugging an audio cable into the speaker's audio input jack turns off the Bluetooth wireless link, to save power and maximize battery life.

#### Reconnecting

- To reconnect to a Bluetooth device that you have paired with, just turn on the speaker and the other device, and place them within 33 feet (10 meters) of each other. It's also necessary that no cable be plugged into the audio input jack. Typically, speaker and the other device will reconnect automatically.
- If voice prompts are enabled, the speaker says "Connected".