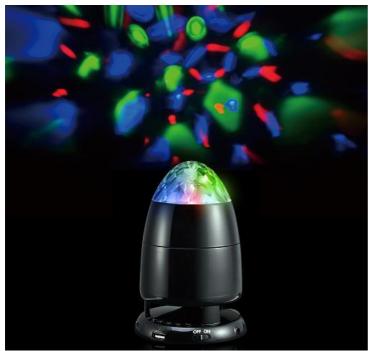

### **Product Picture**

Product Specification

Bluetooth speaker model BTS-JM33

Page 3

## Different Color Lighting

**Product Function** 