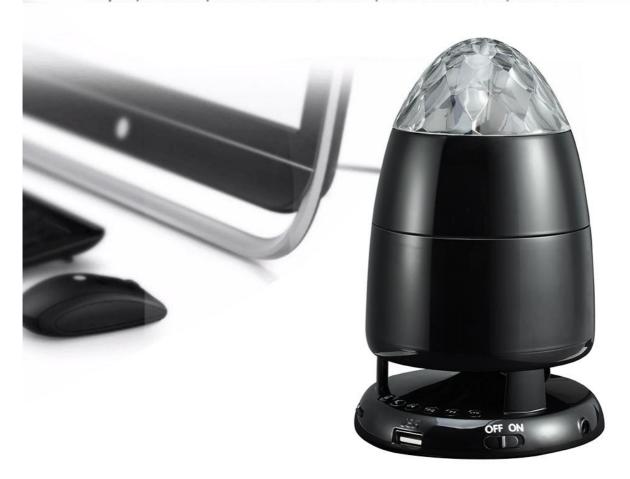

### **Product Picture**

Product Specification

Bluetooth speaker model BTS-JM33

Page 3