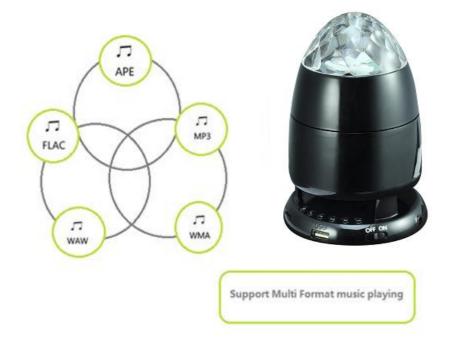

|-------------------|--------------------------------------|
| Rating power      | 5W                                   |
| Bluetooth Version | 4.0                                  |
| Speaker           | 52mm 4Ω                              |
| Battery:          | 1pc 1200mAh                          |
| Control mode:     | Key buttons, ON/OFF                  |
| Product size      | 155 height*101mm diamater            |
| Weight            | 276g                                 |
| Voltage:          | 5V+/-0.5V via Mini USB Port          |
| Working mode      | AUX/USB disk/Micro SD card/Bluetooth |

### **Product Picture**



Product Specification

Bluetooth speaker model BTS-JM33

Page 3

## Different Color Lighting



**Product Function** 





## Support Multi Format music playing



### Power

- Up to 6 hours continuous play
- Built in lithiumion rechargeable battery
- Charged via USB

## **Product Applications Scenarios**



Product specification

Bluetooth speaker model BTS-JM33

Page 5

## Bluetooth Speaker controls



### Charging Bluetooth Speaker

#### Checking the battery level

- Click the (Power) button momentarily, The LED indicator blinks blue constant on
- If low battery level, the speaker responds with "beep" sound
- If the battery charge gets very low, after several times of beep sound, the speaker will turn off to protect the battery.
- While the speaker's battery is being charged, the LED will be constand on red .
- When the speaker's battery has reached full charge, the red led will light off.

#### Charging your speaker

- Connect the Micro-USB cha