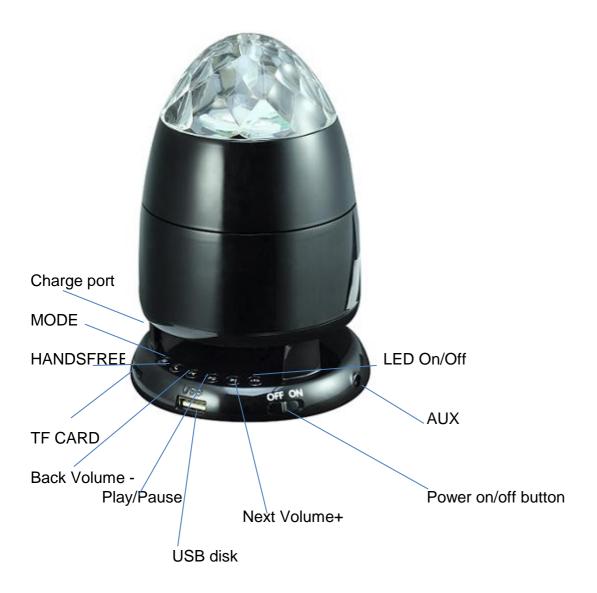

## Bluetooth Speaker controls

### Charging Bluetooth Speaker

#### Checking the battery level

- Click the (Power) button momentarily, The LED indicator blinks blue constant on
- If low battery level, the speaker responds with "beep" sound
- If the battery charge gets very low, after several times of beep sound, the speaker will turn off to protect the battery.
- While the speaker's battery is being charged, the LED will be constand on red .
- When the speaker's battery has reached full charge, the red led will light off.

#### Charging your speaker

- Connect the Micro-USB charging cable to the speaker and to the supplied USB port
- USB cable connect with Computer or power device with USB port
- The LED red constant on during charging.
- The LED light off once the battery is fully charged

### Turning on the speaker

- •Move the (Power) button to turn the speaker on.
- Move the (Power) button to turn the speaker off.

#### Talking a call - Speakerphone mode

- Bluetooth speaker can act as a very high quality speakerphone for your cell phone smartphone, You can receive and end calls and manage a call hold.
- If you take a call on your phone when it is connected to the speaker, You'll hear it ringing through the speaker.
- Speak voice response commands through the speaker's microphone.
- Clik or or raise or lower the volume.
- Click button to cancel voice response mode.

#### Connecting your speaker to smartphones and other devices

- Connect to Bluetooth Speaker either through its audio input jack or through a Bluetooth wireless link. Only one of these inputs can be active at a time.
- Connect one end of a 3.5 mm audio cable to your
  Fugoo Bluetooth Speaker's audio input jack, then connect the other end to the headphones jack of your audio device.
- The LED glows blue blinking when "Disconnected. Bluetooth off."
- Plugging an audio cable into the speaker's audio input jack turns off the Bluetooth wireless link, to save power and maximize battery life.

#### Disconnecting from another Bluetooth device

You disconnect your Bluetooth Speaker from another Bluetooth device, you can:

- Click the (Bluetooth) button on your speaker.
- Move your speaker and the other Bluetooth device more than 33 feet (10 meters) apart.
- Turn off your speaker
- Turn off the other device.
- Turn off Bluetooth on your other device.
- Plug an audio cable into the speakers audio input jack.
- Disconnecting temporarily interrupts the Bluetooth wireless link between the speaker and the other devices, which permits the speaker to re
- -connect with another device it has been paired with. The disconnected device will still be paired with the speaker, allowing them to automatically reconnect when they are both on and within 30 feet of each other.

#### Reconnecting

- To reconnect to a Bluetooth device that you have paired with, just turn on the speaker and the other device, and place them within 33 feet (10 meters) of each other. It's also necessary that no cable be plugged into the audio input jack. Typically, speaker and the other device will reconnect automatically.
- If voice prompts are enabled, the speaker says "Connected".

### Clearing all pairings

• To clear all of the Bluetooth pairings with other devices, turn the speaker on, and then hold the (Bluetooth) button for ten seconds, until the speaker says "All Bluetooth pairings cleared. Pairing mode. Please use the Bluetooth settings of your device to connect."