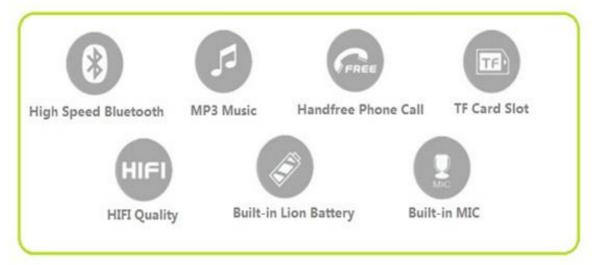

#### **Selling Point**

- DISCO PARTY bluetooth speaker with led light show with different colors to change by music
- · Speaker output: 5 watts
- · BIG wireless sound
- Perfectly suitable for family party, KTV, Disco, bar, wedding, sports square, park, beach and other places

Streams music wirelessly from any Bluetooth device

- Speakerphone functionality
- Support USB/TF Card Slot, AUX