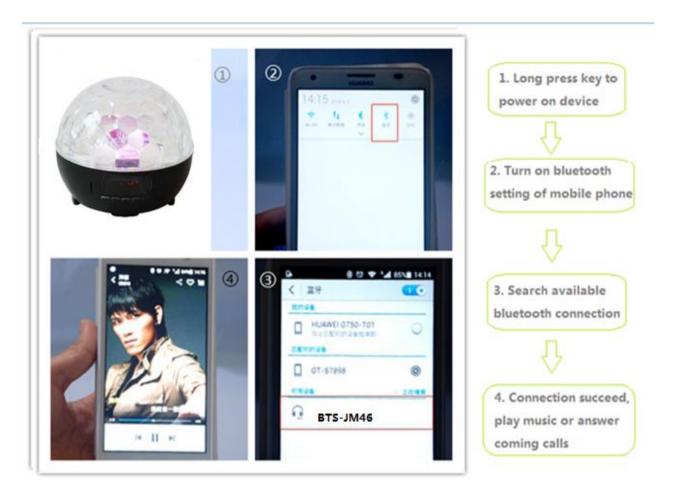

#### Connecting your speaker to smartphones and other devices

- Connect to Bluetooth Speaker either through its audio input jack or through a Bluetooth wireless link. Only one of these inputs can be active at a time.
- Connect one end of a 3.5 mm audio cable to your
  Fugoo Bluetooth Speaker's audio input jack, then connect the other end to the headphones jack of your audio device.
- The LED glows blue and a voice prompt says, "Disconnected. Bluetooth off.Connected".
- Plugging an audio cable into the speaker's audio input jack turns off the Bluetooth wireless link, to save power and maximize battery life.