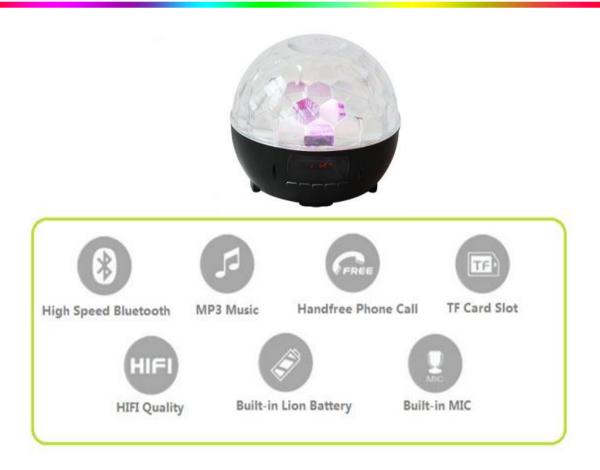

### **Selling Point**

- Disco light show for a portable party
- Projects multi-colored lights onto walls and ceilings (with different modes to choose from)
- Speaker output: 3 watts
- · Bluetooth Audio Streaming
- · Streams music wirelessly from any Bluetooth device
- Speakerphone functionality
- •3.5mm Aux cable and USB charging cable included

### Product Function