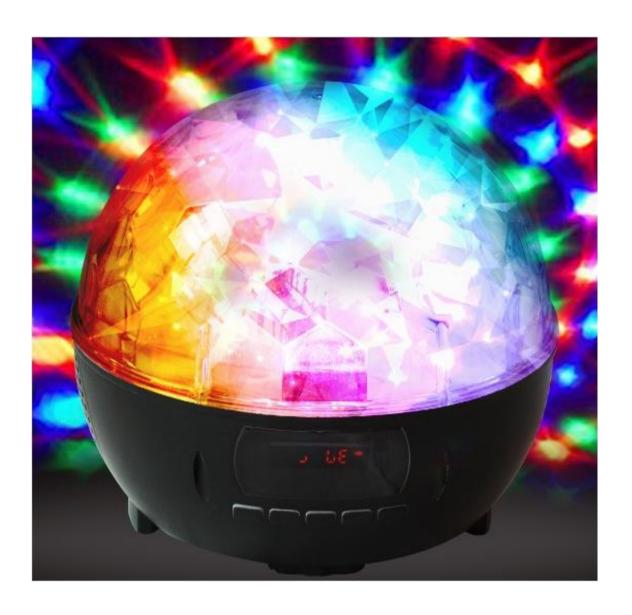

### **Product Picture**

### **Selling Point**

- Disco light show for a portable party
- Projects multi-colored lights onto walls and ceilings (with different modes to choose from)
- Speaker output: 3 watts
- · Bluetooth Audio Streaming
- · Streams music wirelessly from any Bluetooth device
- Speakerphone functionality
- •3.5mm Aux cable and USB charging cable included