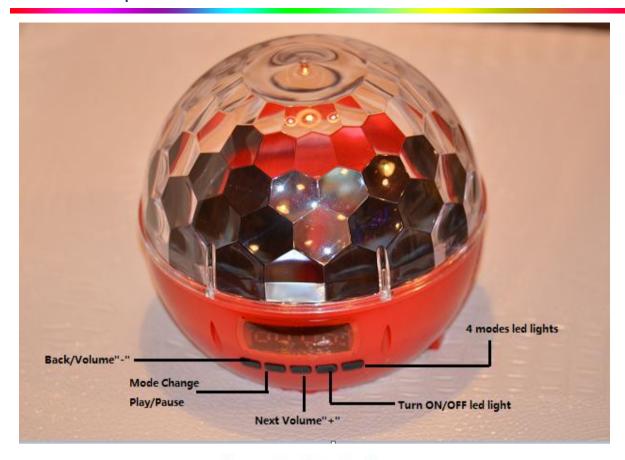

### **Specifications**

| Material            | ABS                                 |
|---------------------|-------------------------------------|
| Colorful LED        | 3W * 6pcs                           |
| Rating power        | 3W                                  |
| Bluetooth Version   | 3.0+EDR                             |
| Battery             | 1pc 18650 battery 1800mAh           |
| Speaker             | 52mm 4Ω*2pcs                        |
| Control mode        | Remote control, Key buttons, ON/OFF |
| Led light mode      | 4 modes                             |
| Product size        | 185*185*190mm                       |
| TF card memory size | up to 16GB                          |
| RF Range            | 15 Meters                           |
| Voltage             | 5V/DC, 2Ah for charging             |
| Working mode        | TF card/Bluetooth/AUX/FM RADIO      |

### Product Function