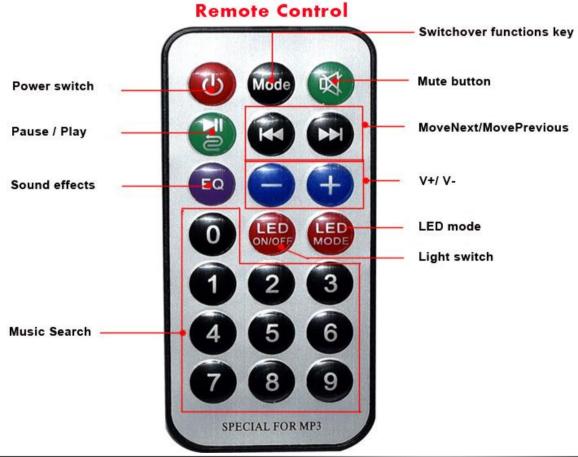

### **Specifications**

| Material            | ABS                                 |
|---------------------|-------------------------------------|
| Colorful LED        | 3W * 6pcs                           |
| Rating power        | 3W                                  |
| Bluetooth Version   | 3.0+EDR                             |
| Battery             | 1pc 18650 battery 1800mAh           |
| Speaker             | 52mm 4Ω*2pcs                        |
| Control mode        | Remote control, Key buttons, ON/OFF |
| Led light mode      | 4 modes                             |
| Product size        | 185*185*190mm                       |
| TF card memory size | up to 16GB                          |
| RF Range            | 15 Meters                           |
| Voltage             | 5V/DC, 2Ah for charging             |
| Working mode        | TF card/Bluetooth/AUX/FM RADIO      |

### Product Function