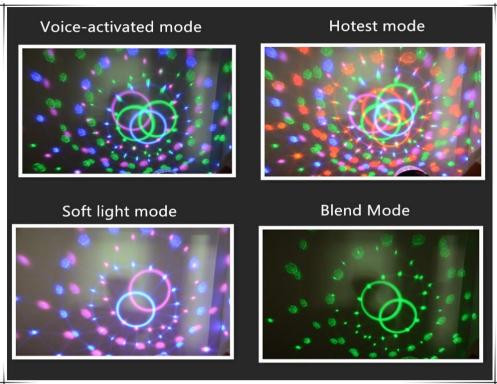

### **Specifications**

| Material            | ABS                                 |
|---------------------|-------------------------------------|
| Colorful LED        | 3W * 6pcs                           |
| Rating power        | 3W                                  |
| Bluetooth Version   | 3.0+EDR                             |
| Battery             | 1pc 18650 battery 1800mAh           |
| Speaker             | 52mm 4Ω*2pcs                        |
| Control mode        | Remote control, Key buttons, ON/OFF |
| Led light mode      | 4 modes                             |
| Product size        | 185*185*190mm                       |
| TF card memory size | up to 16GB                          |
| RF Range            | 15 Meters                           |
| Voltage             | 5V/DC, 2Ah for charging             |
| Working mode        | TF card/Bluetooth/AUX/FM RADIO      |

### Product Function