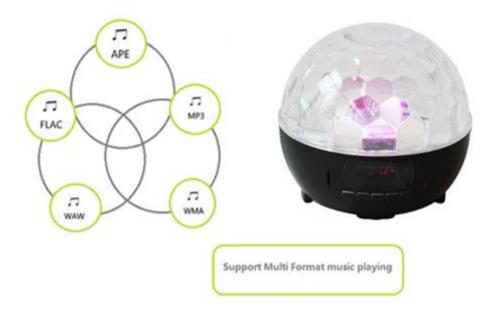

### **Specifications**

| Material            | ABS                                 |
|---------------------|-------------------------------------|
| Colorful LED        | 3W * 6pcs                           |
| Rating power        | 3W                                  |
| Bluetooth Version   | 3.0+EDR                             |
| Battery             | 1pc 18650 battery 1800mAh           |
| Speaker             | 52mm 4Ω*2pcs                        |
| Control mode        | Remote control, Key buttons, ON/OFF |
| Led light mode      | 4 modes                             |
| Product size        | 185*185*190mm                       |
| TF card memory size | up to 16GB                          |
| RF Range            | 15 Meters                           |
| Voltage             | 5V/DC, 2Ah for charging             |
| Working mode        | TF card/Bluetooth/AUX/FM RADIO      |