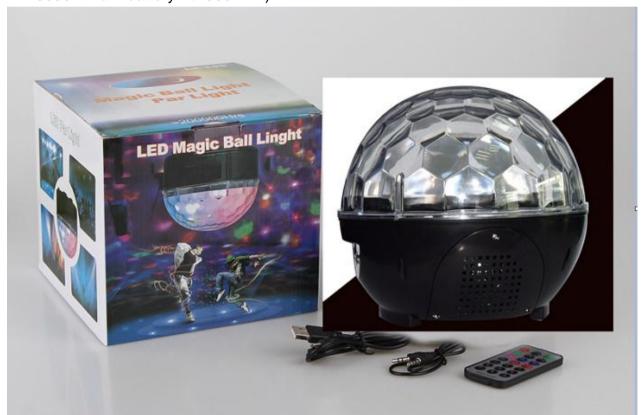

#### In the box

- . BTS-JM46 New design powerful party indoor speaker with USB/SD/FM
- . Micro USB charging cable
- . Remote
- . 18650 lithium battery (1800mAh)