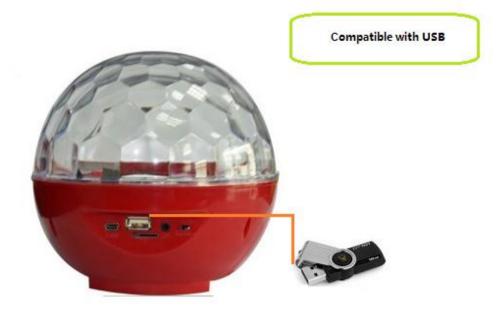

### **Specifications**

| Material            | ABS                                 |
|---------------------|-------------------------------------|
| Colorful LED        | 3W * 6pcs                           |
| Rating power        | 3W                                  |
| Bluetooth Version   | 3.0+EDR                             |
| Battery             | 1pc 18650 battery 1800mAh           |
| Speaker             | 52mm 4Ω*2pcs                        |
| Control mode        | Remote control, Key buttons, ON/OFF |
| Led light mode      | 4 modes                             |
| Product size        | 185*185*190mm                       |
| TF card memory size | up to 16GB                          |
| RF Range            | 15 Meters                           |
| Voltage             | 5V/DC, 2Ah for charging             |
| Working mode        | TF card/Bluetooth/AUX/FM RADIO      |

### **Product Picture**