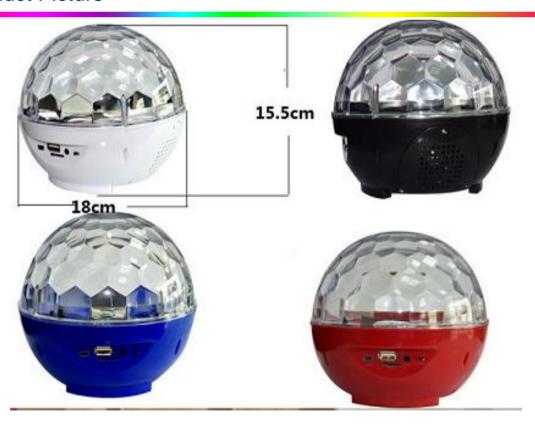

### **Specifications**

| Material            | ABS                                 |
|---------------------|-------------------------------------|
| Colorful LED        | 3W * 6pcs                           |
| Rating power        | 3W                                  |
| Bluetooth Version   | 3.0+EDR                             |
| Battery             | 1pc 18650 battery 1800mAh           |
| Speaker             | 52mm 4Ω*2pcs                        |
| Control mode        | Remote control, Key buttons, ON/OFF |
| Led light mode      | 4 modes                             |
| Product size        | 185*185*190mm                       |
| TF card memory size | up to 16GB                          |
| RF Range            | 15 Meters                           |
| Voltage             | 5V/DC, 2Ah for charging             |
| Working mode        | TF card/Bluetooth/AUX/FM RADIO      |