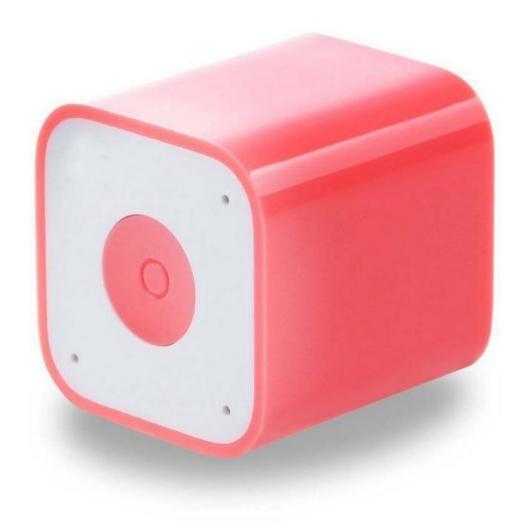

# **Jumon International Co.,Ltd**

Enjoy Music, Enjoy Life

Product Specification---Bluetooth Speaker

Vision 3.0 Model: BTS-JM30

# Mini Portable bluetooth Speaker for outdoor&indoor



### Contents

| Selling Point                                            | 2 |
|----------------------------------------------------------|---|
| In the Box                                               | 2 |
| Specification                                            | 3 |
| Product Picture                                          | 3 |
| Different Color                                          | 4 |
| Function                                                 | 4 |
| Support Multi Format Music Playing                       | 5 |
| Power                                                    | 5 |
| Product Applications Scenarios                           | 6 |
| Bluetooth Speaker Controls                               | 6 |
| Talking a call - Speakerphone mode                       | 7 |
| Co