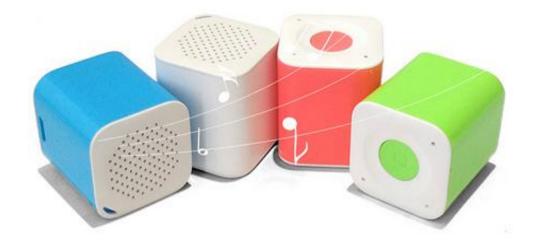

e bluetooth speaker
- · Micro USB charging cable
- . 600mAh lithium battery



# **Specifications**

| Material          | ABS Plastic                 |
|-------------------|-----------------------------|
| Antimagnetic      | 4 ohms                      |
| Rating power      | 3W                          |
| RF Range          | 10 Meters                   |
| Bluetooth Version | 3.0+EDR                     |
| Speaker           | 23mm 4Ω                     |
| Battery:          | 1pc 600mAh                  |
| Control mode      | Key buttons, ON/OFF         |
| Product size      | 27*27*29mm                  |
| Weight            | 20.1g                       |
| Voltage:          | 5V+/-0.5V via Mini USB Port |
| Working mode      | Bluetooth                   |

## Product Picture





#### **Product Function**



Page 4



#### Power

- Up to 3 hours continuous play
- Built in lithiumion rechargeable battery
- Charged via USB

## **Product Applications Scenarios**





**Product specification** 

Bluetooth speaker model BTS-JM30 Page 6

### Talking a call - Speakerphone mode

- Bluetooth speaker can act as a very high quality speakerphone for your cell phone smartphone, You can receive and end calls and manage a call hold.
- If you take a call on your phone when it is connected to the speaker, You'll hear it ringing through the speaker.
- Speak voice response commands through the speaker's microphone.
- Clik + or raise or lower the volume.
- Click the action button to cancel voice response mode.

the complete of the contract o

#### Intelligent bluetooth hands-free ca