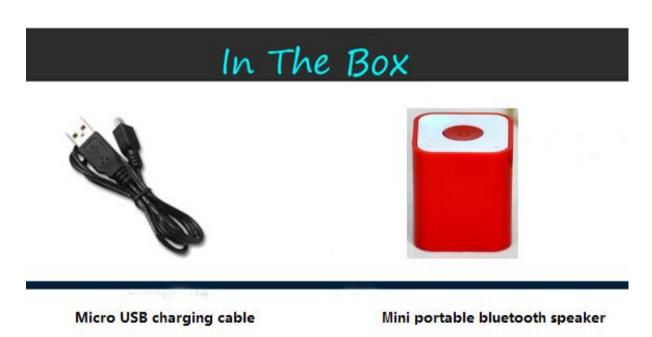

#### In the box

- . BTS-JM30 Mini Portable bluetooth speaker
- · Micro USB charging cable
- . 600mAh lithium battery