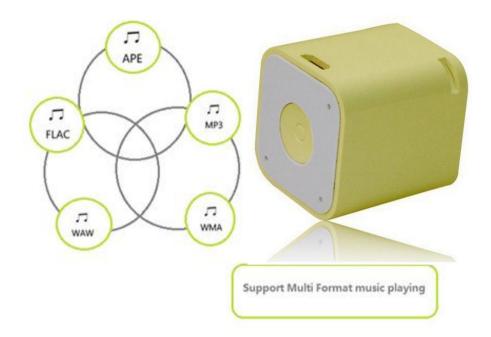

### **Selling Point**

- Support handsfree profile
- Selfie Function
- · Speaker output: 3 watts
- · Bluetooth Audio Streaming
- •Streams music wirelessly from any Bluetooth device
- · Speakerphone functionality
- •1 USB charging cable included