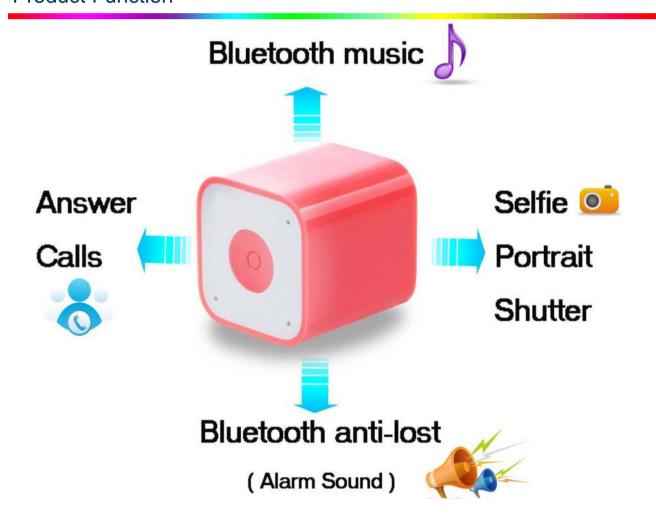

USB charging cable
- . 600mAh lithium battery



# **Specifications**

| Material          | ABS Plastic                 |
|-------------------|-----------------------------|
| Antimagnetic      | 4 ohms                      |
| Rating power      | 3W                          |
| RF Range          | 10 Meters                   |
| Bluetooth Version | 3.0+EDR                     |
| Speaker           | 23mm 4Ω                     |
| Battery:          | 1pc 600mAh                  |
| Control mode      | Key buttons, ON/OFF         |
| Product size      | 27*27*29mm                  |
| Weight            | 20.1g                       |
| Voltage:          | 5V+/-0.5V via Mini USB Port |
| Working mode      | Bluetooth                   |

## Product Picture





#### **Product Function**



Page 4



#### Power

- Up to 3 hours continuous play
- Built in lithiumion rechargeable battery
- Charged via USB

## **Product Applications Scenarios**





**Product specification** 

Bluetooth speaker model BTS-JM30 Page 6

### Talking a call - Speakerphone mode

- Bluetooth speaker can act as a very high quality speakerphone for your cell phone smartphone, You can receive and end calls and manage a call hold.
- If you take a call on your phone when it is connected to the speaker, You'll hear it ringing through the speaker.
- Speak voice response commands through the speaker's microphone.
- Clik + or raise or lower the volume.
- Click the action button to cancel voice response mode.

the complete of the contract o

#### Intelligent bluetooth hands-free calls

### A key answer the pho