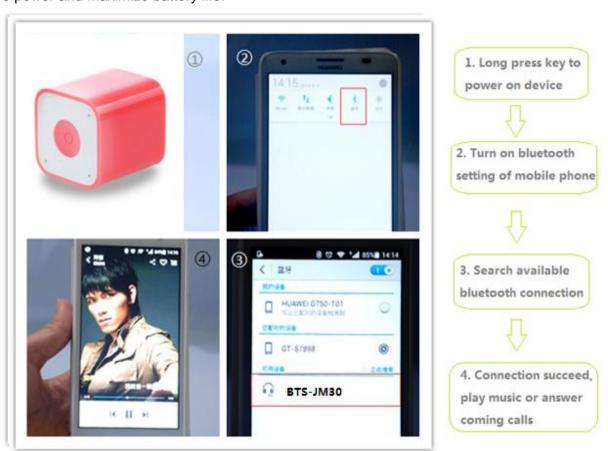

#### Connecting your speaker to smartphones and other devices

- Connect to Bluetooth Speaker either through its audio input jack or through a Bluetooth wireless link. Only one of these inputs can be active at a time.
- Connect one end of a 3.5 mm audio cable to your Fugoo Bluetooth Speaker's audio input jack, then connect the other end to the headphones jack of your audio device.
- The LED glows blue and a voice prompt says, "Disconnected. Bluetooth off.Connected".
- Plugging an audio cable into the speaker's audio input jack turns off the Bluetooth wireless link, to save power and maximize battery life.