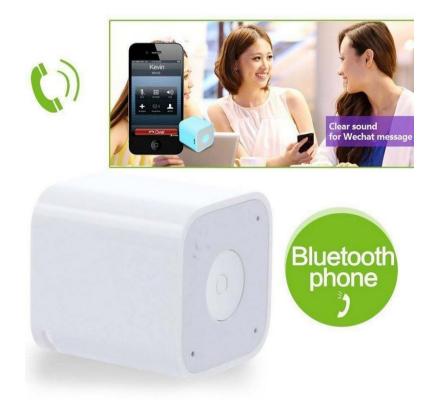

### Talking a call - Speakerphone mode

- Bluetooth speaker can act as a very high quality speakerphone for your cell phone smartphone, You can receive and end calls and manage a call hold.
- If you take a call on your phone when it is connected to the speaker, You'll hear it ringing through the speaker.
- Speak voice response commands through the speaker's microphone.
- Clik + or raise or lower the volume.
- Click the action button to cancel voice response mode.

#### Intelligent bluetooth hands-free calls

### A key answer the phone

Product specification

Bluetooth speaker model BTS-JM30 Page 7