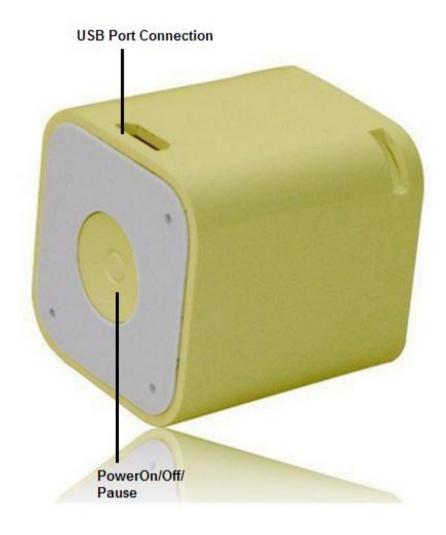

# **Specifications**

| Material          | ABS Plastic                 |
|-------------------|-----------------------------|
| Antimagnetic      | 4 ohms                      |
| Rating power      | 3W                          |
| RF Range          | 10 Meters                   |
| Bluetooth Version | 3.0+EDR                     |
| Speaker           | 23mm 4Ω                     |
| Battery:          | 1pc 600mAh                  |
| Control mode      | Key buttons, ON/OFF         |
| Product size      | 27*27*29mm                  |
| Weight            | 20.1g                       |
| Voltage:          | 5V+/-0.5V via Mini USB Port |
| Working mode      | Bluetooth                   |