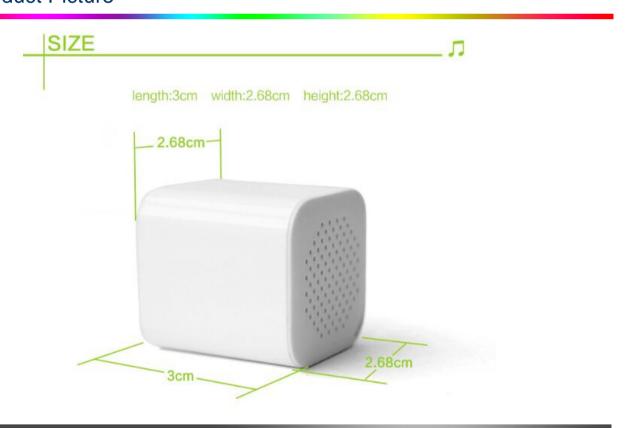

# **Specifications**

| Material          | ABS Plastic                 |
|-------------------|-----------------------------|
| Antimagnetic      | 4 ohms                      |
| Rating power      | 3W                          |
| RF Range          | 10 Meters                   |
| Bluetooth Version | 3.0+EDR                     |
| Speaker           | 23mm 4Ω                     |
| Battery:          | 1pc 600mAh                  |
| Control mode      | Key buttons, ON/OFF         |
| Product size      | 27*27*29mm                  |
| Weight            | 20.1g                       |
| Voltage:          | 5V+/-0.5V via Mini USB Port |
| Working mode      | Bluetooth                   |

## Product Picture