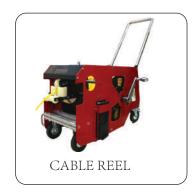

## SD9991E+ Cable Reel

- Optional manual or auto cable winding up component;
- Material: Aviation aluminum+PC plastic
- Meter-counter: Distance constantly displayed on screen; erro<10cm</p>
- Waterproof: IP53;
- Reinforced semi-rigid cable; Load capacity: 150KG.OD:9mm
- 120m standard cable length(100-300m customizable)
- Size: 70cm\*44cm\*48cm