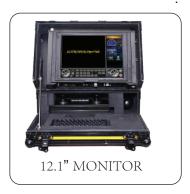

## SD9992DII LCD Monitor

- 12.1" sunlight viewable touch control LCD
- Record inspections to 60GB SSD
- Water-proof standard:IP53
- All featured software regulates crawler motion, cable reel winding up and persistently measures pressure, slope and distance, ect.
- Size:L426mm\*W266mm\*H52mm