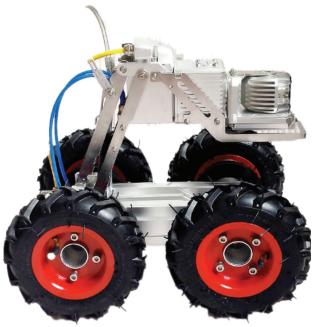

# **S200 PIPELINE CRAWLER**

The compact and versatile S200 system is a light-weight steerable pipeline inspection Camera sensor: 1/4"540TVL Sony CCD robot, featuring a 360° pan and 180° tilt detachable camera head to acquire video and /or picture images of your inspection,a scalable crawler platform to mount auxiliary components such as sonar, gas detector ect.

Integrated with our special anti-overturning wheel design, the crawler can better navigate over obstacles.

With a manual camera-lift and two sizes tires inside the package, this crawler system can traverse and record videos for pipes DN 200-1500.

#### **CRAWLER**

- For 8" to 59" lateral sewer mainlines
- Steerable to traverse bend pipes and navigate over obstacles.
- Electric controlled camera-lift to ensure the camera head in the center position of the pipe.
- Two sizes tires inside the package.
- 4-wheel drive can travel forward reverse and turn around