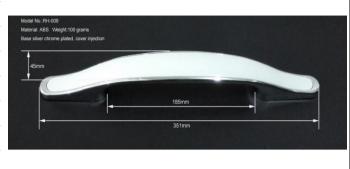

| Model       | RH-009                                         | Picture                              |
|-------------|------------------------------------------------|--------------------------------------|
| Size        | 351x45x53mm                                    |                                      |
| Weight      | 99g                                            | Model No.:RH-0                       |
| Material    | ABS                                            | Material: ABS V<br>Base silver chron |
| Cover color | White, Grey, Black, Silver chrome plating etc. | 45mm                                 |
| Base color  | Silver chrome plating                          |                                      |
| Packing way | Cover, base separate packing in carton         | -                                    |
| Loading qty | 43200pcs/20"GP                                 | ,                                    |
| Quotation   | Pls enquire us by e-mail                       | ]                                    |