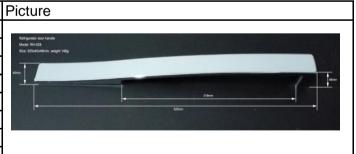

| Model       | RH-009                                         | Picture                              |
|-------------|------------------------------------------------|--------------------------------------|
| Size        | 351x45x53mm                                    |                                      |
| Weight      | 99g                                            | Model No.:RH-0                       |
| Material    | ABS                                            | Material: ABS V<br>Base silver chron |
| Cover color | White, Grey, Black, Silver chrome plating etc. | 45mm                                 |
| Base color  | Silver chrome plating                          |                                      |
| Packing way | Cover, base separate packing in carton         | -                                    |
| Loading qty | 43200pcs/20"GP                                 | ,                                    |
| Quotation   | Pls enquire us by e-mail                       | ]                                    |