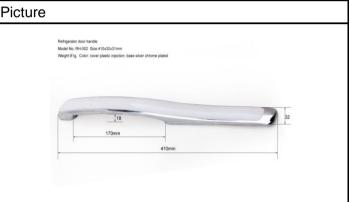

| Model       | RH-002                                         | F |
|-------------|------------------------------------------------|---|
| Size        | 410x32x31mm                                    |   |
| Weight      | 81g                                            |   |
| Material    | ABS                                            |   |
| Cover color | White, Grey, Black, Silver chrome plating etc. |   |
| Base color  | Silver chrome plating                          |   |
| Packing way | Cover, base separate packing in carton         |   |
| Loading qty | 51500pcs/20"GP                                 |   |
| Quotation   | Pls enquire us by e-mail                       | ĺ |