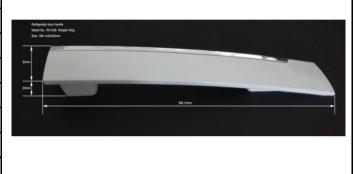

| Model       | RH-005                                         | Picture                                                                       |
|-------------|------------------------------------------------|-------------------------------------------------------------------------------|
| Size        | 325x103x38mm                                   | Refrigerator/freezer/fridge door handle<br>Model No. RH-005 Size 325x103x38mm |
| Weight      | 68g                                            | Weight: 68g Color: cover plastic injection, base silver chrome palted         |
| Material    | ABS                                            | to trum                                                                       |
| Cover color | White, Grey, Black, Silver chrome plating etc. | www.                                                                          |
| Base color  | Silver chrome plating                          | 180mm                                                                         |
| Packing way | Cover, base separate packing in carton         | 325mm                                                                         |
| Loading qty | 66000pcs/20"GP                                 | a. according                                                                  |
| Quotation   | Pls enquire us by e-mail                       |                                                                               |