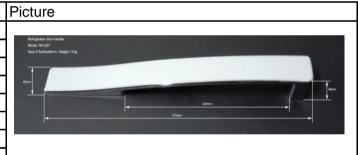

| Model       | RH-008                                         | Picture                                                              |
|-------------|------------------------------------------------|----------------------------------------------------------------------|
| Size        | 357x79x50.5mm                                  | Refrigerator door handle<br>Model No. RH-008 Size:357x79x50.5mm      |
| Weight      | 97g                                            | Weight:97g Color: cover plastic injection, base silver chrome plated |
| Material    | ABS                                            |                                                                      |
| Cover color | White, Grey, Black, Silver chrome plating etc. |                                                                      |
| Base color  | Silver chrome plating                          | 200mm                                                                |
| Packing way | Cover, base separate packing in carton         | 357mm                                                                |
| Loading qty | 52380pcs/20"GP                                 |                                                                      |
| Quotation   | Pls enquire us by e-mail                       |                                                                      |