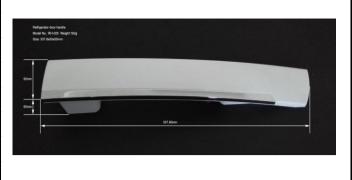

| Model       | RH-025                                         | Picture                             |
|-------------|------------------------------------------------|-------------------------------------|
| Size        | 337.8x50x55mm                                  |                                     |
| Weight      | 162g                                           | Refrigerator doo<br>Model No.: RH-4 |
| Material    | ABS                                            | Szo: 337 8x50x                      |
| Cover color | White, Grey, Black, Silver chrome plating etc. | 50mm                                |
| Base color  | Plastic injection                              | Sinm                                |
| Packing way | Inside strong export carton                    | -                                   |
| Loading qty | x                                              |                                     |
| Quotation   | Pls enquire us by e-mail                       |                                     |