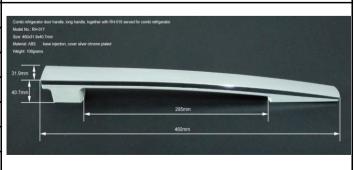

| Model       | RH-017                                         |
|-------------|------------------------------------------------|
| Size        | 460x31.9x40.7mm                                |
| Weight      | 108g                                           |
| Material    | ABS                                            |
| Cover color | White, Grey, Black, Silver chrome plating etc. |
| Base color  | Silver chrome plating                          |
| Packing way | Cover, base separate packing in carton         |
| Loading qty | 40000pcs/20"GP                                 |
| Quotation   | Pls enquire us by e-mail                       |