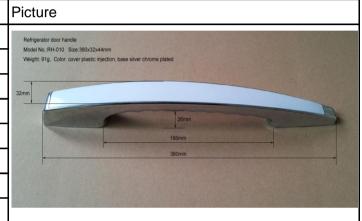

| Model       | RH-010                                         |
|-------------|------------------------------------------------|
| Size        | 360x32x44mm                                    |
| Weight      | 91g                                            |
| Material    | ABS                                            |
| Cover color | White, Grey, Black, Silver chrome plating etc. |
| Base color  | Silver chrome plating                          |
| Packing way | Cover, base separate packing in carton         |
| Loading qty | 50940pcs/20"GP                                 |
| Quotation   | Pls enquire us by e-mail                       |