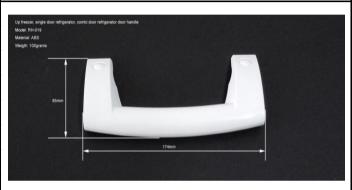

| Model        | RH-019                      |
|--------------|-----------------------------|
| Size         | 174x85x47mm                 |
| Weight       | 100g                        |
| Material     | ABS                         |
| Handle color | White                       |
| Base color   | x                           |
| Packing way  | Inside strong export carton |
| Loading qty  | 9000pcs/20"GP               |
| Quotation    | Pls enquire us by e-mail    |