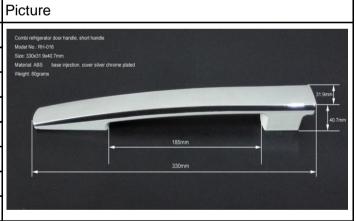

| Model       | RH-016                                         |
|-------------|------------------------------------------------|
| Size        | 30x31.9x40.7mm                                 |
| Weight      | 80g                                            |
| Material    | ABS                                            |
| Cover color | White, Grey, Black, Silver chrome plating etc. |
| Base color  | Silver chrome plating                          |
| Packing way | Cover, base separate packing in carton         |
| Loading qty | 50000pcs/20"GP                                 |
| Quotation   | Pls enquire us by e-mail                       |