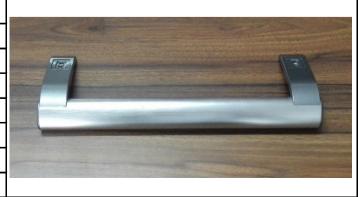

| Model         | RH-022                                         |  |
|---------------|------------------------------------------------|--|
| Size          | 312mm, length can be increased                 |  |
| Weight        | 230g                                           |  |
| Material      | aluminum + ABS + metal                         |  |
| Plastic color | White, Grey, Black, Silver chrome plating etc. |  |
| Tube color    | Sand blasting + silver anodizing               |  |
| Packing way   | Inside strong export carton                    |  |
| Loading qty   | x                                              |  |
| Quotation     | Pls enquire us by e-mail                       |  |