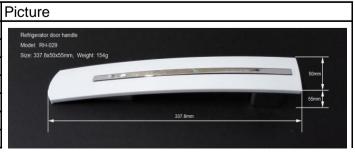

| Model       | RH-029                                         |  |
|-------------|------------------------------------------------|--|
| Size        | 337.8x50x55mm                                  |  |
| Weight      | 154g                                           |  |
| Material    | ABS                                            |  |
| Cover color | White, Grey, Black, Silver chrome plating etc. |  |
| Base color  | Plastic injection                              |  |
| Packing way | Inside strong export carton                    |  |
| Loading qty | x                                              |  |

| Quotation | Pls enquire us by e-mail |
|-----------|--------------------------|
|-----------|--------------------------|

| Model       | RH-030                                         | Picture                                   |
|-------------|------------------------------------------------|-------------------------------------------|
| Size        | 398.1x50x55mm                                  |                                           |
| Weight      | 175g                                           | Refrigerator door handle<br>Model: RH-030 |
| Material    | ABS                                            | Size: 398.1x50x55mm, Weigth: 175g         |
| Cover color | White, Grey, Black, Silver chrome plating etc. | 50mm                                      |
| Base color  | Plastic injection                              | 55mm                                      |
| Packing way | Inside strong export carton                    | 398.1mm                                   |
| Loading qty | х                                              |                                           |
| Quotation   | Pls enquire us by e-mail                       | ]                                         |