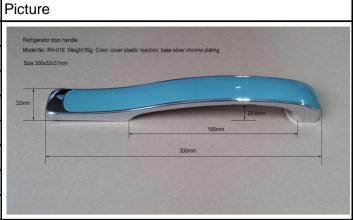

Picture

| Model       | RH-018                                         |  |
|-------------|------------------------------------------------|--|
| Size        | 300x32x32mm                                    |  |
| Weight      | 59g                                            |  |
| Material    | ABS                                            |  |
| Cover color | White, Grey, Black, Silver chrome plating etc. |  |
| Base color  | Silver chrome plating                          |  |
| Packing way | Cover, base separate packing in carton         |  |
| Loading qty | 95000pcs/20"GP                                 |  |
| Quotation   | Pls enquire us by e-mail                       |  |