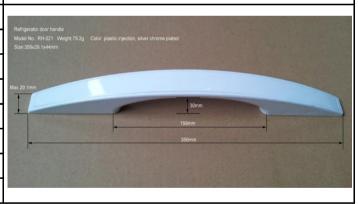

Picture

Picture

Picture

| Model       | RH-021                                         |  |
|-------------|------------------------------------------------|--|
| Size        | 358x29.1x44mm                                  |  |
| Weight      | 79.2g                                          |  |
| Material    | ABS                                            |  |
| Cover color | White, Grey, Black, Silver chrome plating etc. |  |
| Base color  | Plastic injection, or Silver chrome plating    |  |
| Packing way | Inside strong export carton                    |  |
| Loading qty | x                                              |  |
| Quotation   | Pls enquire us by e-mail                       |  |