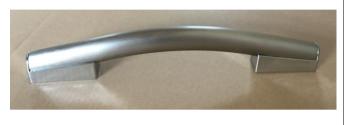

| Model         | RH-036                                         | Picture |
|---------------|------------------------------------------------|---------|
| Size          | 357X28X60MM                                    |         |
| Weight        | 120G                                           |         |
| Material      | Aluminum tube + ABS base+Nylon bracket         | 73      |
| Plastic color | White, Grey, Black, Silver chrome plating etc. | 4       |
| Tube color    | Sand blasting + silver anodizing               |         |
| Packing way   | Inside strong export carton                    |         |
| Loading qty   | x                                              |         |
| Quotation     | Pls enquire us by e-mail                       |         |