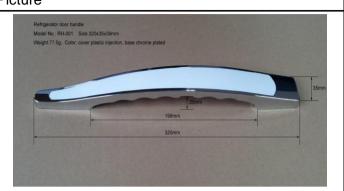

| Model       | RH-003                                         | Picture                                                                                                   |
|-------------|------------------------------------------------|-----------------------------------------------------------------------------------------------------------|
| Size        | 510x32x31mm                                    | Refrigerator door handle                                                                                  |
| Weight      | 100g                                           | Model No.: RH-003 Size:510x32x31mm  Weight:100g Color: cover plastic injection, base silver chrome plated |
| Material    | ABS                                            |                                                                                                           |
| Cover color | White, Grey, Black, Silver chrome plating etc. |                                                                                                           |
| Base color  | Silver chrome plating                          | 18<br>170mm                                                                                               |
| Packing way | Cover, base separate packing in carton         | 510mm                                                                                                     |
| Loading qty | 40800pcs/20"GP                                 |                                                                                                           |
| Quotation   | Pls enquire us by e-mail                       |                                                                                                           |