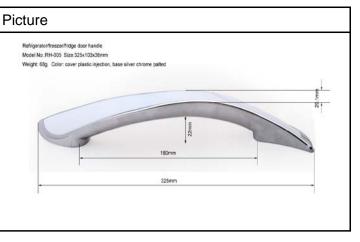

| Model       | RH-005                                         |
|-------------|------------------------------------------------|
| Size        | 325x103x38mm                                   |
| Weight      | 68g                                            |
| Material    | ABS                                            |
| Cover color | White, Grey, Black, Silver chrome plating etc. |
| Base color  | Silver chrome plating                          |
| Packing way | Cover, base separate packing in carton         |
| Loading qty | 66000pcs/20"GP                                 |
| Quotation   | Pls enquire us by e-mail                       |