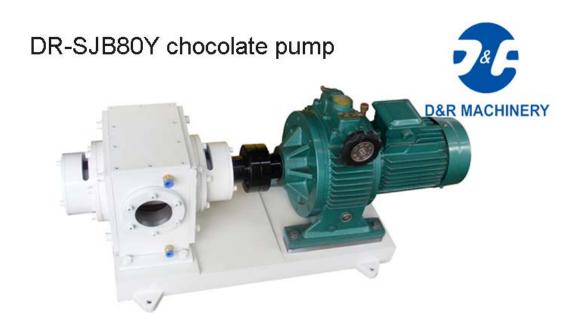

The chocolate pump is specialized for dosing chocolate mass.

The pump body is with water-circulating heat preservation system. Customers can choose different model according to the flow rate required. The pump can be used individually or with other production line for automatic chocolate mass feeding.

| SJB50-Y | 50 | 2" | 1.5 | 750*390*350  |
|---------|----|----|-----|--------------|
| SJB80-Y | 80 | 3" | 2.2 | 1100*450*450 |