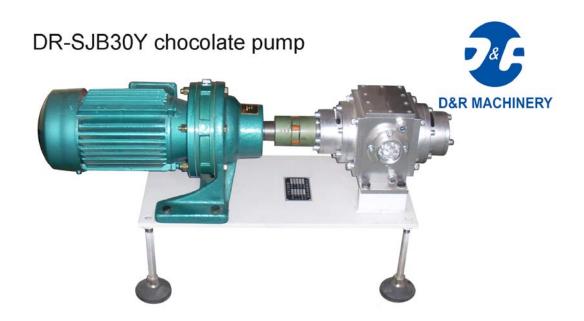

The chocolate pump is specialized for dosing chocolate mass.

The pump body is with water-circulating heat preservation system. Customers can choose different model according to the flow rate required. The pump can be used individually or with other production line for automatic chocolate mass feeding.

## **Technical data**

| Model   | Flowrate(L/min) | lift(m) | Dia. | Power(kw) | Dimension(mm) |
|---------|-----------------|---------|------|-----------|---------------|
| SJB25-C | 25              | 8       | 1"   | 0.75      | 650*290*330   |
| SJB32-C | 32              | 8       | 1.5" | 1.5       | 785*370*350   |
| SJB30-Y | 30              | 10      | 1.5" | 1.5       | 750*390*350   |