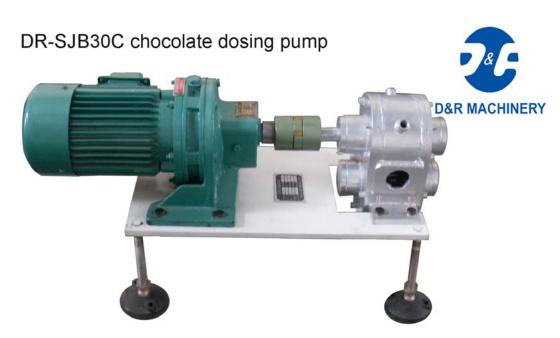

The chocolate pump is specialized for dosing chocolate mass.

The pump body is with water-circulating heat preservation system. Customers can choose different model according to the flow rate required. The pump can be used individually or with other production line for automatic chocolate mass feeding.

## **Technical data**

| Model   | Flowrate(L/min) | lift(m) | Dia. | Power(kw) | Dimension(mm) |
|---------|-----------------|---------|------|-----------|---------------|
| SJB25-C | 25              | 8       | 1"   | 0.75      | 650*290*330   |
| SJB32-C | 32              | 8       | 1.5" | 1.5       | 785*370*350   |
| SJB30-Y | 30              | 10      | 1.5" | 1.5       | 750*390*350   |