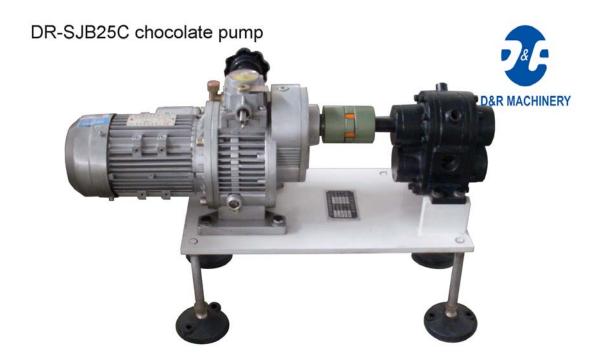

The chocolate pump is specialized for dosing chocolate mass.

The pump body is with water-circulating heat preservation system. Customers can choose different model according to the flow rate required. The pump can be used individually or with other production line for automatic chocolate mass feeding.

## **Technical data**

| Model   | Flowrate(L/min) | lift(m) | Dia. | Power(kw) | Dimension(mm) |
|---------|-----------------|---------|------|-----------|---------------|
| SJB25-C | 25              | 8       | 1"   | 0.75      | 650*290*330   |
| SJB32-C | 32              | 8       | 1.5" | 1.5       | 785*370*350   |
| SJB30-Y | 30              | 10      | 1.5" | 1.5       | 750*390*350   |