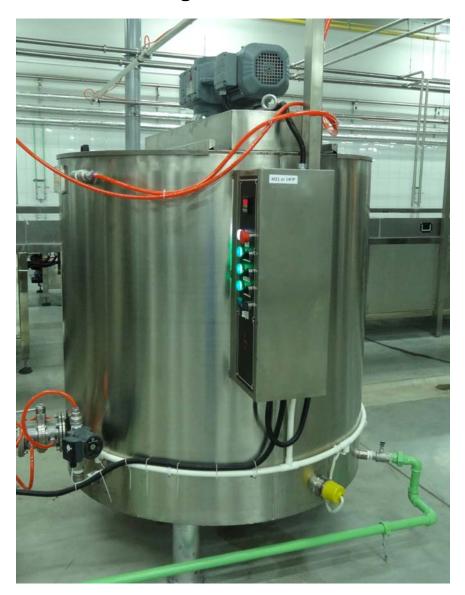

## **Chocolate Storage Tank**

## **Specification**

Chocolate storage tanks can hold fine ground chocolate mass and they will refine chocolate mass at same time. The temperature of water in the jacket is adjustable.

The volume of tank can be customized.

The inside layer of the jacket tank is stainless steel, the outside layer can also be stainless steel or iron with paint. Motor with gearbox can be SEW or Chinese brands.

| Model   | Max Capacity(L) | Power(kw) | Weight(kg) | Dimension(mm) |
|---------|-----------------|-----------|------------|---------------|
| BWG100  | 100             | 4.75      | 150        | Dia.700*1250  |
| BWG 200 | 200             | 4.75      | 150        | Dia.800*1250  |
| BWG500  | 500             | 4.75      | 600        | Dia.1000*1380 |