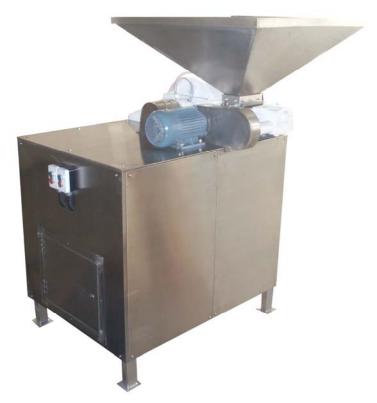

## FTJ250 Sugar grinding machine/sugar mill

This machine is for grinding sugar to be sugar powder as required. The max. capacity is 250kg/hour.

To put one bag of sugar(about 50kgs) in hopper. There are screws under the hopper which will send sugar to the grinding device, after grinding, there will be a filter and the sugar powder will flow to the bag and the big grains will be ground again. There is a fabric bag can breathe freely.

Fineness degree before grinding is 0.5-2mm and after grinding is 100 mesh. The hopper and cover of the machine are ss304, frame and screws are iron, grinding device is Mn steel.

## **Technical Data:**

| Model                      | FTJ250                  |
|----------------------------|-------------------------|
| Capacity                   | 250kgs/hour             |
| Spindle Motor Power        | 7.5kw                   |
| Speed of main axis         | 3800rpm                 |
| Feeder Motor Power(screws) | 1.5kw                   |
| Speed of conveyor motor    | 217rpm                  |
| Spindle Speed              | 3800r.p.m               |
| Dimensions                 | 1240x 960x1733mm        |
| Packing Size:              | 1300x1500x2400mm        |
| Weight:                    | N.W. :500 kg G.W.650 kg |