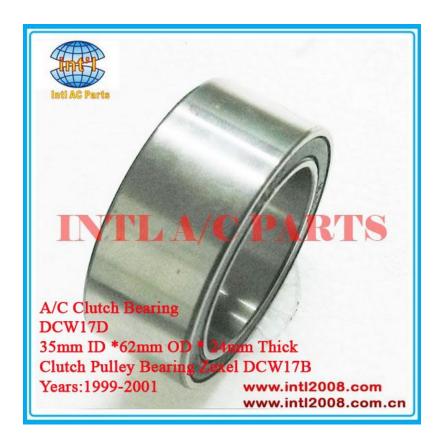

# Ac clutch Bearing for Zexel DCW17B

### Details:

Model No.: INTL-B041

Type: auto ac compressor clutch

ac compressor bearing clutch bearing pulley parts China factory supply bearing

### Size:

ID: 35MM / 1.378"

OD: 62MM THICK: 24MM

| Model number | INTL-B041        |
|--------------|------------------|
| ID           | 35MM / 1.378"    |
| OD           | 62mm             |
| Thick        | 24MM             |
| Inner Race   | -                |
| fit          | for Zexel DCW17B |

# for Zexel DCW17B DCW17D 1999-2001

compressor bearing A/C air clutch pulley clutch