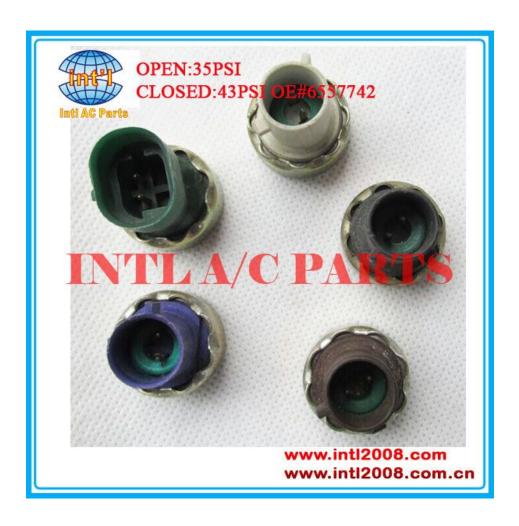

### Compressor Pressure switch for GM/Harrison V5

(brown)

### Size:

| Part   | Pressure switch                   |
|--------|-----------------------------------|
| Normal | Closed                            |
| Open   | 35PSI                             |
| Closed | 43PSI                             |
| fit    | for GM/Harrison V5 (brown)        |
| OEM    | 6557742 <b>655 7742 65 577 42</b> |

NORMAL:CLOSED

OPEN:35PSI CLOSED:43PSI OE#6557742

## for GM/Harrison V5 (brown)

pressure switch sets for auto compressor compressor repair parts